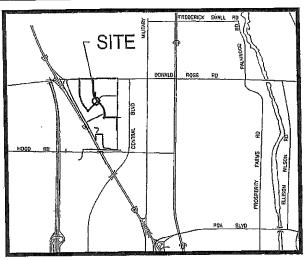

# **LOCATION MAP**

Not to Scale

LAND DESCRIPTION: SWITCH CABINET EASEMENT.

A STRIP OF LAND 20 FOOT IN WIDTH BEING A PORTION OF TRACT "A", ALTON PCD, AS RECORDED IN PLAT BOOK 118, PAGES 197 TROUGH 206, PUBLIC RECORDS OF PALM BEACH COUNTY, FLORIDA AND LYING 10.00 FEET ON EACH SIDE OF THE FOLLOWING DESCRIBED CENTERLINE:

COMMENCE AT THE EASTERN MOST NORTHEAST CORNER OF SAID TRACT "A":

THENCE SOUTH 00'04'14" EAST ON THE EAST LINE OF SAID TRACT "A", A DISTANCE OF 690.00 FEET;

THENCE SOUTH 89'55'46" WEST, A DISTANCE OF 40.00 FEET TO THE POINT OF BEGINNING OF SAID CENTERLINE;

THENCE CONTINUE SOUTH 89'55'46" WEST ON SAID CENTERLINE, A DISTANCE OF 10.00 FEET TO THE POINT OF TERMINATION OF SAID CENTERLINE;

THE SIDELINES OF SAID EASEMENTS TO BE LENGTHENED OR SHORTENED TO A POINT OF INTERSECTION SO AS TO CREATE A CONTINUOUS STRIP OF LAND AND TO INTERSECT EXISTING PROPERTY LINES AND/OR EASEMENT LINES.

SAID LANDS LYING IN THE CITY OF PALM BEACH GARDENS, PALM BEACH COUNTY, FLORIDA, AND CONTAINING 200 SQUARE FEET, MORE OR LESS.

- 1. NOT VALID WITHOUT THE SIGNATURE AND ORIGINAL RAISED SEAL OF A FLORIDA LICENSED PROFESSIONAL SURVEYOR AND MAPPER AND ACCOMPANIED BY SHEETS 1 AND 2 OF 2. THIS INSTRUMENT MAY NOT BE REPRODUCED IN PART OR WHOLE WITHOUT THE CONSENT OF CALVIN, GIORDANO AND ASSOCIATES, INC.
- LANDS DESCRIBED HEREON WERE NOT ABSTRACTED BY THE SURVEYOR FOR OWNERSHIP, EASEMENTS, RIGHTS-OF-WAY OR OTHER INSTRUMENTS THAT MAY APPEAR IN THE PUBLIC RECORDS OF PALM BEACH COUNTY.
- 3. THE BEARINGS SHOWN HEREON ARE BASED ON THE PLAT OF ALTON PCD, AS RECORDED IN PLAT BOOK 118, PAGES 197 TROUGH 206, PUBLIC RECORDS OF PALM BEACH COUNTY, FLORIDA. THE NORTH LINE OF SAID PLAT IS SHOWN TO BEAR NORTH 89'55'46" EAST.
- 4. THE DESCRIPTION CONTAINED HEREIN AND THE ATTACHED SKETCH DOES NOT REPRESENT A FIELD BOUNDARY SURVEY.
- 5, ALL MATTERS OF RECORD SHOWN HEREON ARE RECORDED IN THE PUBLIC RECORDS OF PALM BEACH COUNTY, FLORIDA.
- 6. THIS SKETCH & LEGAL DESCRIPTION IS INTENDED TO BE USED FOR A FLORIDA POWER & LIGHT EASEMENT.