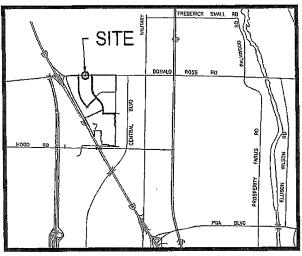

# **LOCATION MAP**

Not to Scale

LAND DESCRIPTION: SWITCH CABINET EASEMENT.

A STRIP OF LAND 20 FOOT IN WIDTH BEING A PORTION OF TRACT "A", ALTON PCD, AS RECORDED IN PLAT BOOK 118, PAGES 197 TROUGH 206, PUBLIC RECORDS OF PALM BEACH COUNTY, FLORIDA AND LYING 10.00 FEET ON EACH SIDE OF THE FOLLOWING DESCRIBED CENTERLINE:

COMMENCE AT THE EASTERN MOST NORTHEAST CORNER OF SAID TRACT "A";

THENCE SOUTH 00'04'14" EAST ON THE EAST LINE OF SAID TRACT "A", A DISTANCE OF 994,00 FEET;

THENCE SOUTH 89'55'46" WEST, A DISTANCE OF 40.00 FEET TO THE POINT OF BEGINNING OF SAID CENTERLINE;

THENCE CONTINUE SOUTH 89'55'46" WEST ON SAID CENTERLINE, A DISTANCE OF 10.00 FEET TO THE POINT OF TERMINATION OF SAID CENTERLINE;

THE SIDELINES OF SAID EASEMENTS TO BE LENGTHENED OR SHORTENED TO A POINT OF INTERSECTION SO AS TO CREATE A CONTINUOUS STRIP OF LAND AND TO INTERSECT EXISTING PROPERTY LINES AND/OR EASEMENT LINES.

SAID LANDS LYING IN THE CITY OF PALM BEACH GARDENS, PALM BEACH COUNTY, FLORIDA, AND CONTAINING 200 SQUARE FEET, MORE OR LESS.