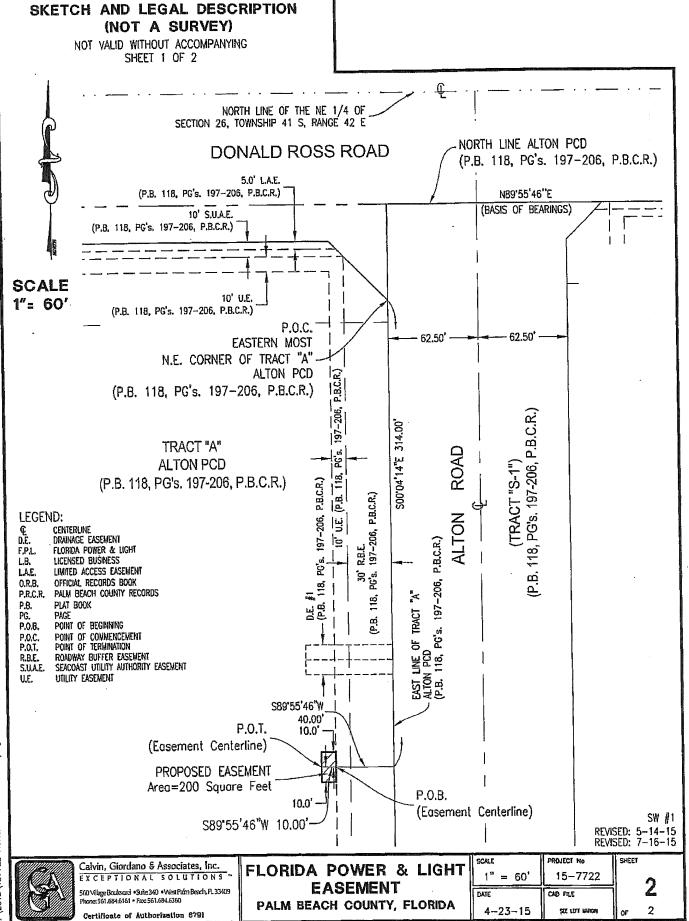

# SKETCH AND LEGAL DESCRIPTION (NOT A SURVEY)

# **LOCATION MAP**

Not to Scale

LAND DESCRIPTION; SWITCH CABINET EASEMENT.

A STRIP OF LAND 20 FOOT IN WIDTH BEING A PORTION OF TRACT "A", ALTON PCD, AS RECORDED IN PLAT BOOK 118, PAGES 197 TROUGH 206, PUBLIC RECORDS OF PALM BEACH COUNTY, FLORIDA AND LYING 10.00 FEET ON EACH SIDE OF THE FOLLOWING DESCRIBED CENTERLINE:

COMMENCE AT THE EASTERN MOST NORTHEAST CORNER OF SAID TRACT "A";

THENCE SOUTH 00'04'14" EAST ON THE EAST LINE OF SAID TRACT "A", A DISTANCE OF 314.00 FEET;

THENCE SOUTH 89'55'46" WEST, A DISTANCE OF 40.00 FEET TO THE POINT OF BEGINNING OF SAID CENTERLINE;

THENCE CONTINUE SOUTH 89'55'46" WEST ON SAID CENTERLINE, A DISTANCE OF 10.00 FEET TO THE POINT OF TERMINATION OF SAID CENTERLINE;

THE SIDELINES OF SAID EASEMENTS TO BE LENGTHENED OR SHORTENED TO A POINT OF INTERSECTION SO AS TO CREATE A CONTINUOUS STRIP OF LAND AND TO INTERSECT EXISTING PROPERTY LINES AND/OR EASEMENT LINES.

SAID LANDS LYING IN THE CITY OF PALM BEACH GARDENS, PALM BEACH COUNTY, FLORIDA, AND CONTAINING 200 SQUARE FEET, MORE OR LESS.

#### NOTES:

- 1. NOT VALID WITHOUT THE SIGNATURE AND ORIGINAL RAISED SEAL OF A FLORIDA LICENSED PROFESSIONAL SURVEYOR AND MAPPER AND ACCOMPANIED BY SHEETS 1 AND 2 OF 2. THIS INSTRUMENT MAY NOT BE REPRODUCED IN PART OR WHOLE WITHOUT THE CONSENT OF CALVIN, GIORDANO AND ASSOCIATES, INC.
- 2. LANDS DESCRIBED HEREON WERE NOT ABSTRACTED BY THE SURVEYOR FOR OWNERSHIP, EASEMENTS, RIGHTS-OF-WAY OR OTHER INSTRUMENTS THAT MAY APPEAR IN THE PUBLIC RECORDS OF PALM BEACH COUNTY.
- 3. THE BEARINGS SHOWN HEREON ARE BASED ON THE PLAT OF ALTON PCD, AS RECORDED IN PLAT BOOK 118, PAGES 197 TROUGH 206, PUBLIC RECORDS OF PALM BEACH COUNTY, FLORIDA. THE NORTH LINE OF SAID PLAT IS SHOWN TO BEAR NORTH 89'55'46" EAST.
- 4. THE DESCRIPTION CONTAINED HEREIN AND THE ATTACHED SKETCH DOES NOT REPRESENT A FIELD BOUNDARY SURVEY.
- 5, ALL MATTERS OF RECORD SHOWN HEREON ARE RECORDED IN THE PUBLIC RECORDS OF PALM BEACH COUNTY, FLORIDA.
- 6. THIS SKETCH & LEGAL DESCRIPTION IS INTENDED TO BE USED FOR A FLORIDA POWER & LIGHT EASEMENT.