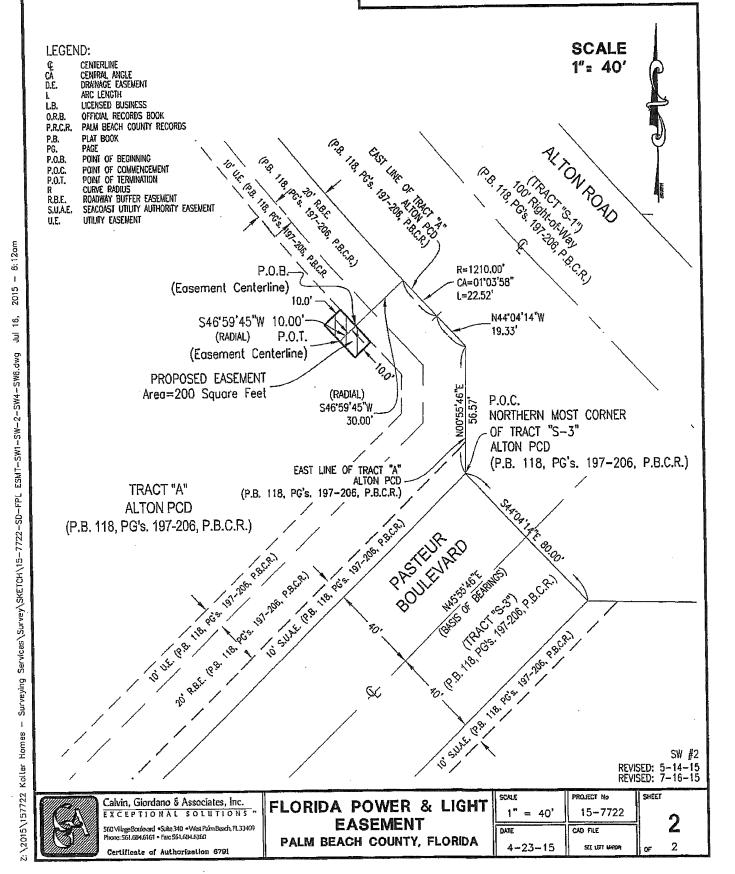

# LOCATION MAP

Not to Scale

LAND DESCRIPTION: SWITCH CABINET EASEMENT.

A STRIP OF LAND 20 FOOT IN WIDTH BEING A PORTION OF TRACT "A", ALTON PCD, AS RECORDED IN PLAT BOOK 118, PAGES 197 TROUGH 206, PUBLIC RECORDS OF PALM BEACH COUNTY, FLORIDA AND LYING 10.00 FEET ON EACH SIDE OF THE FOLLOWING DESCRIBED CENTERLINE:

COMMENCE AT THE NORTHERN MOST CORNER OF TRACT "S-3" OF SAID ALTON PCD PLAT;

THENCE ON THE EAST LINE OF SAID TRACT "A" THE FOLLOWING THREE (3) COURSES AND DISTANCES:

- 1. NORTH 00°55'46" EAST, A DISTANCE OF 56.57 FEET;
- 2. NORTH 44'04'14" WEST, A DISTANCE OF 19.33 FEET TO THE BEGINNING OF A TANGENT CURVE CONCAVE TO THE NORTHEAST;
- NORTHWESTERLY ON THE ARC OF SAID CURVE HAVING A RADIUS OF 1,210.00 FEET, THROUGH A CENTRAL ANGLE OF 01'03'58", AN ARC DISTANCE OF 22.52 FEET;

THENCE ALONG A RADIAL LINE, SOUTH 46'59'45" WEST, A DISTANCE OF 30.00 FEET TO THE POINT OF BEGINNING OF SAID CENTERLINE;

THENCE CONTINUE ALONG SAID RADIAL LINE, SOUTH 46'59'45" WEST, A DISTANCE OF 10.00 FEET TO THE POINT OF TERMINATION OF SAID CENTERLINE;

THE SIDELINES OF SAID EASEMENTS TO BE LENGTHENED OR SHORTENED TO A POINT OF INTERSECTION SO AS TO CREATE A CONTINUOUS STRIP OF LAND AND TO INTERSECT EXISTING PROPERTY LINES AND/OR EASEMENT LINES.

SAID LANDS LYING IN THE CITY OF PALM BEACH CARDENS, PALM BEACH COUNTY, FLORIDA, AND CONTAINING 200 SQUARE FEET, MORE OR LESS NOTES: