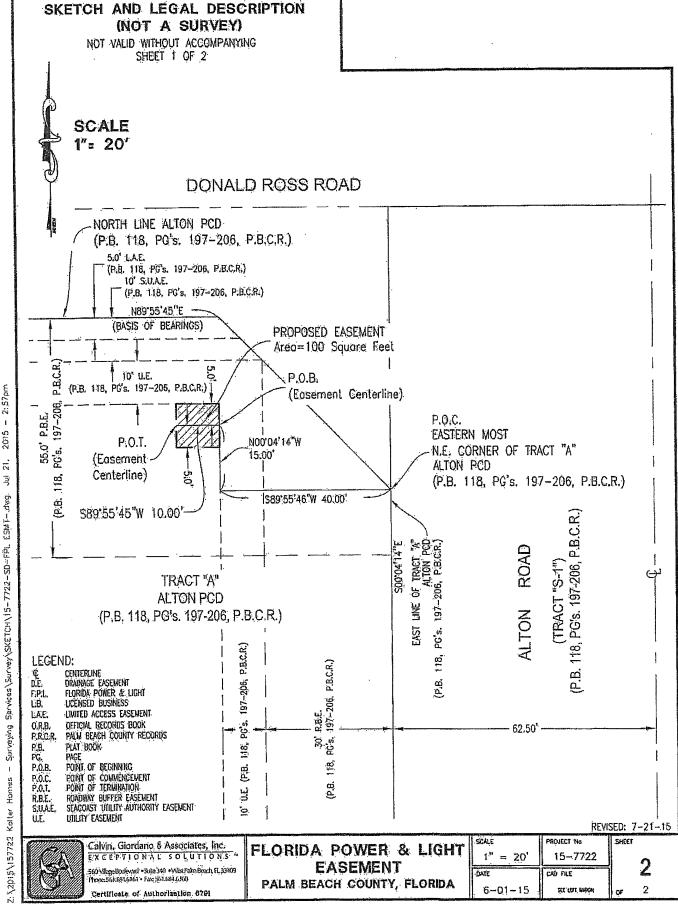

COMMENCE AT THE EASTERN MOST MORTHEAST CORNER OF SAID TRACT "A";

THENCE SOUTH 89:55'46" WEST, A DISTANCE OF 40.00 FEET;

THENCE NORTH 00'04'14" WEST, A DISTANCE OF 15:00 FEET TO THE POINT OF BEGINNING OF SAID CENTERLINE;

THENCE SOUTH 89'55'45" WEST ON SAID CENTERLINE; A DISTANCE OF 10:00 FEET TO THE POINT OF TERMINATION OF SAID CENTERLINE;

THE SIDELINES OF SAID EASEMENTS TO BE LENGTHENED OR SHORTENED TO A POINT OF INTERSECTION SO AS TO CREATE A CONTINUOUS STRIP OF LAND, AND TO INTERSECT EXISTING PROPERTY LINES AND/OR EASEMENT LINES.

SAID LANDS LYING IN THE CITY OF PALM BEACH GARDENS, PALM BEACH COUNTY, FLORIDA, AND CONTAINING 100 SQUARE FEET, MORE OR LESS.