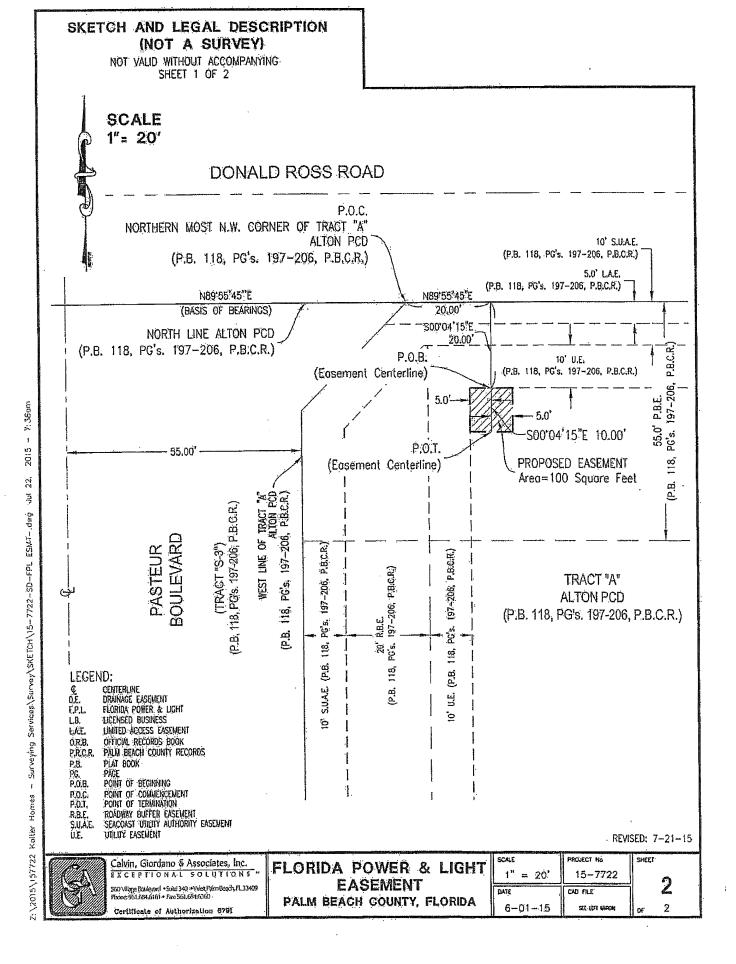

# Not to Scale

LAND DESCRIPTION: SWITCH CABINET EASEMENT.

A STRIP OF LAND 10.0 FOOT IN WIDTH BEING A PORTION OF TRACT "A", ALTON PCD, AS RECORDED IN PLAT BOOK 118, PAGES 197 TROUGH 206, PUBLIC RECORDS OF PALM BEACH COUNTY, FLORIDA AND LYING 5.0 FEET ON EACH SIDE OF THE FOLLOWING DESCRIBED CENTERLINE;

COMMENCE AT THE NORTHERN MOST NORTHWEST CORNER OF SAID TRACT "A";

THENCE NORTH 89:55'45" EAST ON THE NORTH LINE OF SAID TRACT "A", A DISTANCE OF 20:00 FEET;

THENCE SOUTH 00'04'15" EAST, A DISTANCE OF 20.00 FEET TO THE POINT OF BEGINNING OF SAID CENTERLINE;

THENCE CONTINUE SOUTH Q0'04'15" EAST ON SAID CENTERLINE, A DISTANCE OF 10:00 FEET TO THE POINT OF TERMINATION OF SAID CENTERLINE;

THE SIDELINES OF SAID EASEMENTS TO BE L'ENGTHENED OR SHORTENED TO À POINT OF INTERSECTION SO AS TO CREATE A CONTINUOUS STRIP OF LAND, AND TO INTERSECT EXISTING PROPERTY LINES, AND/OR EASEMENT LINES.

SAID LANDS LYING IN THE CITY OF PALM BEACH GARDENS, PALM BEACH COUNTY, FLORIDA, AND CONTAINING 100 SQUARE FEET, MORE OR LESS.