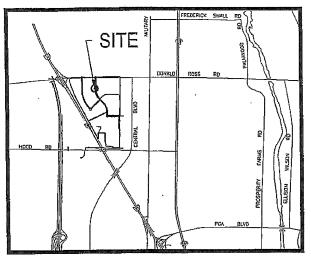

# **LOCATION MAP**

Not to Scale

LAND DESCRIPTION; SWITCH CABINET EASEMENT.

A STRIP OF LAND 20 FOOT IN WIDTH BEING A PORTION OF TRACT "A", ALTON PCD, AS RECORDED IN PLAT BOOK 118, PAGES 197 TROUGH 206, PUBLIC RECORDS OF PALM BEACH COUNTY, FLORIDA AND LYING 10.00 FEET ON EACH SIDE OF THE FOLLOWING DESCRIBED CENTERLINE:

COMMENCE AT THE EASTERN MOST NORTHEAST CORNER OF SAID TRACT "A";

THENCE SOUTH 00'04'14" EAST ON THE EAST LINE OF SAID TRACT "A", A DISTANCE OF 314.00 FEET;

THENCE SOUTH 89'55'46" WEST, A DISTANCE OF 40.00 FEET TO THE POINT OF BEGINNING OF SAID CENTERLINE;

THENCE CONTINUE SOUTH 89'55'46" WEST ON SAID CENTERLINE, A DISTANCE OF 10.00 FEET TO THE POINT OF TERMINATION OF SAID CENTERLINE;

THE SIDELINES OF SAID EASEMENTS TO BE LENGTHENED OR SHORTENED TO A POINT OF INTERSECTION SO AS TO CREATE A CONTINUOUS STRIP OF LAND AND TO INTERSECT EXISTING PROPERTY LINES AND/OR EASEMENT LINES.

SAID LANDS LYING IN THE CITY OF PALM BEACH GARDENS, PALM BEACH COUNTY, FLORIDA, AND CONTAINING 200 SQUARE FEET, MORE OR LESS.