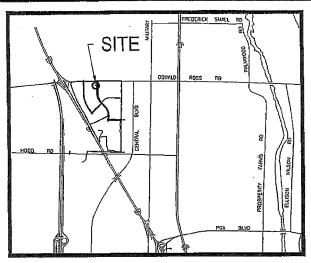

# **LOCATION MAP**

Not to Scale

LAND DESCRIPTION; SWITCH CABINET EASEMENT.

A STRIP OF LAND 20 FOOT IN WIDTH BEING A PORTION OF TRACT "A", ALTON PCD, AS RECORDED IN PLAT BOOK 118, PAGES 197 TROUGH 206, PUBLIC RECORDS OF PALM BEACH COUNTY, FLORIDA AND LYING 10.00 FEET ON EACH SIDE OF THE FOLLOWING DESCRIBED CENTERLINE:

COMMENCE AT THE EASTERN MOST NORTHEAST CORNER OF SAID TRACT "A";

THENCE SOUTH 00'04'14" EAST ON THE EAST LINE OF SAID TRACT "A", A DISTANCE OF 314.00 FEET;

THENCE SOUTH 89'55'46" WEST, A DISTANCE OF 40.00 FEET TO THE POINT OF BEGINNING OF SAID CENTERLINE;

THENCE CONTINUE SOUTH 89'55'46" WEST ON SAID CENTERLINE, A DISTANCE OF 10.00 FEET TO THE POINT OF TERMINATION OF SAID CENTERLINE;

THE SIDELINES OF SAID EASEMENTS TO BE LENGTHENED OR SHORTENED TO A POINT OF INTERSECTION SO AS TO CREATE A CONTINUOUS STRIP OF LAND AND TO INTERSECT EXISTING PROPERTY LINES AND/OR EASEMENT LINES.

SAID LANDS LYING IN THE CITY OF PALM BEACH GARDENS, PALM BEACH COUNTY, FLORIDA, AND CONTAINING 200 SQUARE FEET, MORE OR LESS.