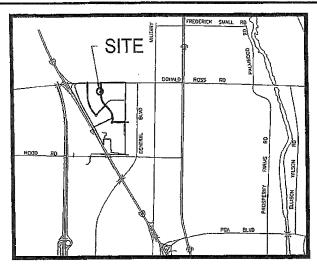

# **LOCATION MAP**

Not to Scale

LAND DESCRIPTION: SWITCH CABINET EASEMENT.

A STRIP OF LAND 20 FOOT IN WIDTH BEING A PORTION OF TRACT "A", ALTON PCD, AS RECORDED IN PLAT BOOK 118, PAGES 197 TROUGH 206, PUBLIC RECORDS OF PALM BEACH COUNTY, FLORIDA AND LYING 10.00 FEET ON EACH SIDE OF THE FOLLOWING DESCRIBED CENTERLINE:

COMMENCE AT THE EASTERN MOST NORTHEAST CORNER OF SAID TRACT "A":

THENCE SOUTH 00'04'14" EAST ON THE EAST LINE OF SAID TRACT "A", A DISTANCE OF 690.00 FEET;

THENCE SOUTH 89'55'46" WEST, A DISTANCE OF 40.00 FEET TO THE POINT OF BEGINNING OF SAID CENTERLINE;

THENCE CONTINUE SOUTH 89'55'46" WEST ON SAID CENTERLINE, A DISTANCE OF 10.00 FEET TO THE POINT OF TERMINATION OF SAID CENTERLINE;

THE SIDELINES OF SAID EASEMENTS TO BE LENGTHENED OR SHORTENED TO A POINT OF INTERSECTION SO AS TO CREATE A CONTINUOUS STRIP OF LAND AND TO INTERSECT EXISTING PROPERTY LINES AND/OR EASEMENT LINES.

SAID LANDS LYING IN THE CITY OF PALM BEACH GARDENS, PALM BEACH COUNTY, FLORIDA, AND CONTAINING 200 SQUARE FEET, MORE OR LESS.

- 1. NOT VALID WITHOUT THE SIGNATURE AND ORIGINAL RAISED SEAL OF A FLORIDA LICENSED PROFESSIONAL SURVEYOR AND MAPPER AND ACCOMPANIED BY SHEETS 1 AND 2 OF 2. THIS INSTRUMENT MAY NOT BE REPRODUCED IN PART OR WHOLE WITHOUT THE CONSENT OF CALVIN, GIORDANO AND ASSOCIATES, INC.
- LANDS DESCRIBED HEREON WERE NOT ABSTRACTED BY THE SURVEYOR FOR OWNERSHIP, EASEMENTS, RIGHTS-OF-WAY OR OTHER INSTRUMENTS THAT MAY APPEAR IN THE PUBLIC RECORDS OF PALM BEACH COUNTY.
- 3. THE BEARINGS SHOWN HEREON ARE BASED ON THE PLAT OF ALTON PCD, AS RECORDED IN PLAT BOOK 118, PAGES 197 TROUGH 206, PUBLIC RECORDS OF PALM BEACH COUNTY, FLORIDA. THE NORTH LINE OF SAID PLAT IS SHOWN TO BEAR NORTH 89'55'46" EAST.
- 4. THE DESCRIPTION CONTAINED HEREIN AND THE ATTACHED SKETCH DOES NOT REPRESENT A FIELD BOUNDARY SURVEY.
- 5, ALL MATTERS OF RECORD SHOWN HEREON ARE RECORDED IN THE PUBLIC RECORDS OF PALM BEACH COUNTY, FLORIDA.
- 6. THIS SKETCH & LEGAL DESCRIPTION IS INTENDED TO BE USED FOR A FLORIDA POWER & LIGHT EASEMENT.