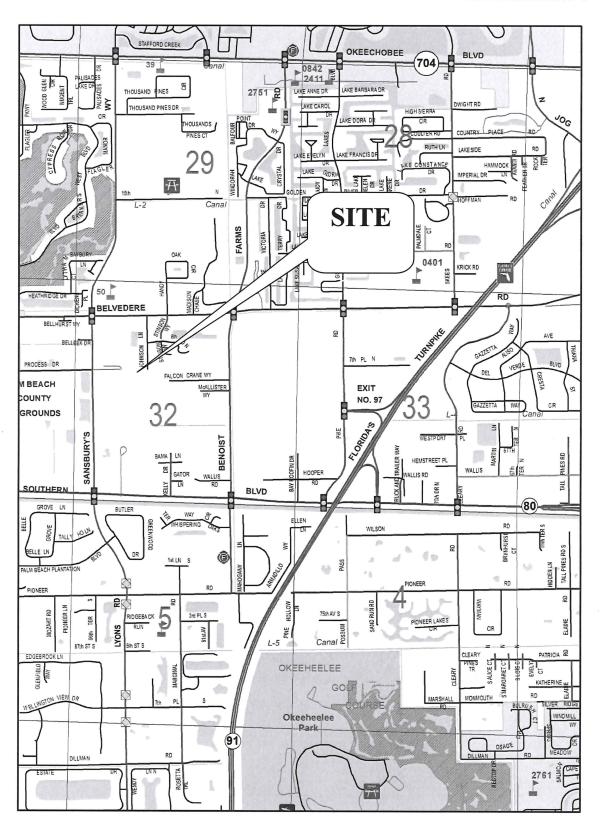

### LOCATION SKETCH

N (Not to scale)

# 20 FOOT PORTION OF AN 85 FOOT LONG UTILITY EASEMENT

ABANDONMENT OF A PORTION OF A UTILITY EASEMENT WITHIN TRACT A, WEST PALM BEACH AUTO AUCTION, M.U.P.D., PLAT BOOK 111, PAGE 80, PUBLIC RECORDS, PALM BEACH COUNTY