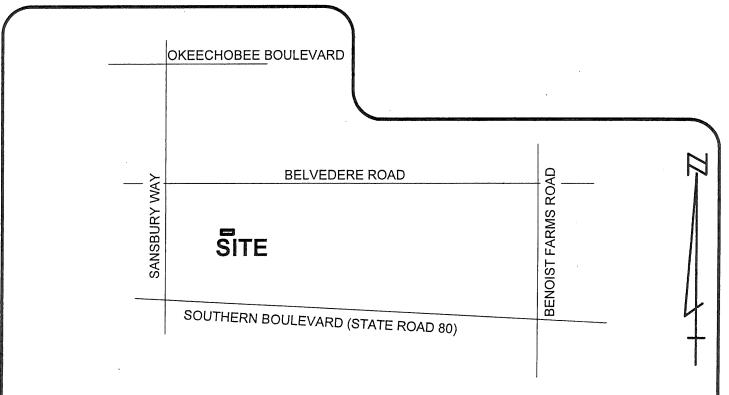

|         |         |        |        |          |         |       |      |
| ı                            | VED AS<br>SUFFIC             | TO FORI                                | M AN       | D                  |                 |         |         |        |        |          |         |       |      |
| <b>BY</b> :                  | ounty At                     | torney                                 |            | <del></del>        |                 |         |         |        |        |          |         |       | ,    |
| f:\land_dev\l<br>remarketing | ooard action<br>ue 11-17-15- | ns\bdaction-ab<br>1.doc                | pandonn    | nents\2015\ab      | o33773 r        | manheim | remark  | ceting | ue 11- | -17-15\a | ab33773 | manl  | neim |

Page 1 of 3



#### LOCATION MAP

NOT TO SCALE

#### LEGAL DESCRIPTION

BEING A PORTION OF TRACT A, WEST PALM BEACH AUTO AUCTION, M.U.P.D. REPLAT NO. 1, PLAT BOOK 111 PAGES 80 THROUGH 84, PUBLIC RECORDS OF PALM BEACH COUNTY, FLORIDA, DESCRIBED AS FOLLOWS:

COMMENCING AT THE SOUTHEAST CORNER OF OF SAID TRACT A, SAID SOUTHEAST CORNER BEING THE SOUTH END OF THAT CERTAIN EAST LINE OF SAID TRACT A BEARING NORTH 00°55'47" WEST HAVING A DISTANCE OF 659.94 FEET SAID POINT ALSO BEING THE SOUTHWEST CORNER OF TRACT 11, BLOCK 7, ACCORDING TO PALM BEACH FARMS COMPANY PLAT NO. 3, PLAT BOOK 2, PAGES 45 THROUGH 54, PUBLIC RECORDS OF PALM BEACH COUNTY, FLORIDA; RUN THENCE SOUTH 89°02'17" WEST, A DISTANCE OF 83.19 FEET TO THE POINT OF BEGINNING; THENCE SOUTH 89°02'17" WEST, A DISTANCE OF 85.00 FEET; THENCE NORTH 00°46'2