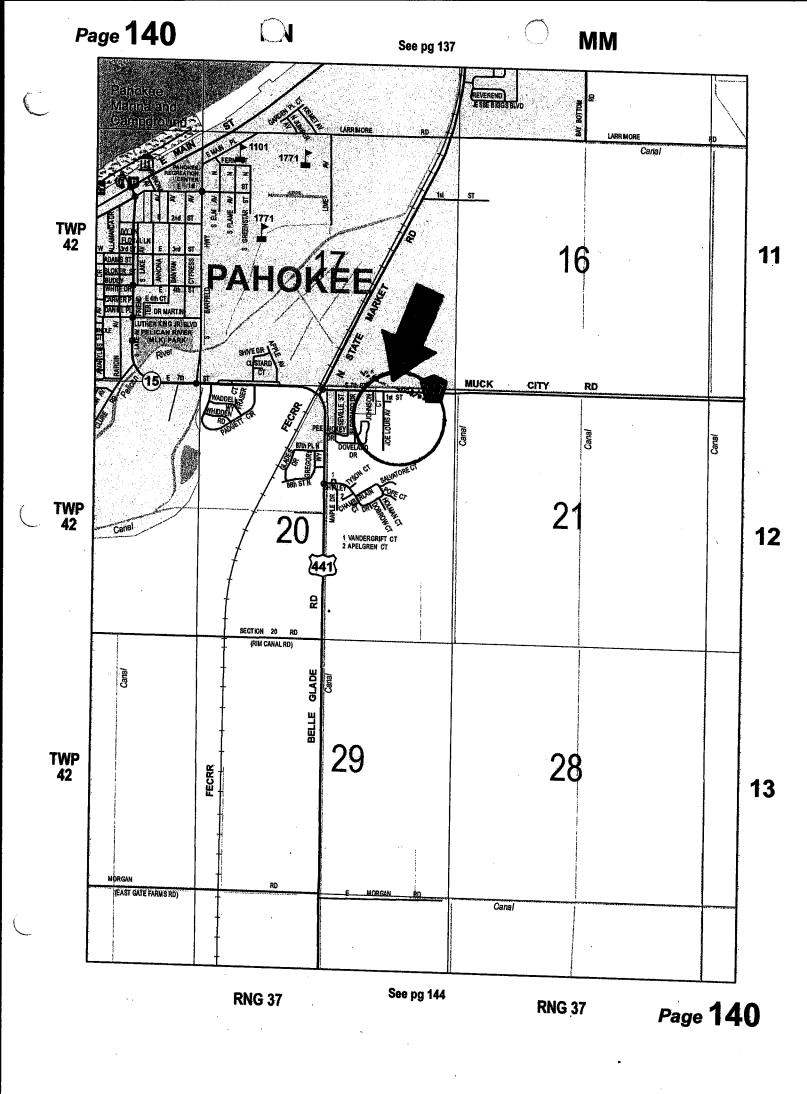

Summary: In April 2002, the County acquired a ±0.14 acre parcel of vacant land located on the south side of Muck City Road, Pahokee, in unincorporated Palm Beach County by Tax Deed. The property has been deemed surplus as it serves no County purpose. An Invitation For Bid (IFB) was issued in July 2015 to sell the property. One(1) responsive proposal was received from Amilcar Fuentes, P.A., in the amount of \$1,125. Staff recommends acceptance of the proposal from Amilcar Fuentes, P.A. The Property Appraiser has assessed the parcel at \$3,253 for 2014. Amilcar Fuentes, P.A., will pay all costs of closing and any other costs associated with this sale including past due non-ad valorem assessments. The County will retain mineral and petroleum rights in accordance with Florida Statutes, Section 270.11, without rights of entry and exploration. Closing is to occur within sixty (60) days of Board approval. This sale must be approved by a Supermajority Vote (5 Commissioners). (PREM) District 6 (HJF)

Background and Justification: In April 2002, the County acquired the ±0.14 acre property by Tax Deed. In February 2015, Amilcar Fuentes expressed an interest in the parcel. In July 2015, a For Sale sign was posted on the parcel and PREM's website and Channel 20 advertised an upcoming IFB to acquire the parcel. An IFB was then issued and it was advertised on the PREM website, Channel 20 and in the Palm Beach Post on July 26, 2015, and August 2, 2015. On September 2, 2015, one (1) bid was received from Amilcar Fuentes, P.A., who offered \$1,125. The Property Appraiser assessed the property at \$3,253 for 2014. Pursuant to the PREM Ordinance, an appraisal is not required as the property's value is less than \$25,000. Further, as the property's value is less than \$250,000, this transaction does not require review by the Property Review Committee. On the Disclosure of Beneficial Interests, Amilcar Fuentes, P.A., identified Amilcar Fuentes as being the 100% owner.

This summary is not to be used as a basis for payment.

LOCATION MAP
Attachment No. 1

ATTACHMENT NO. 2 (2 agrununts -14 pages each)