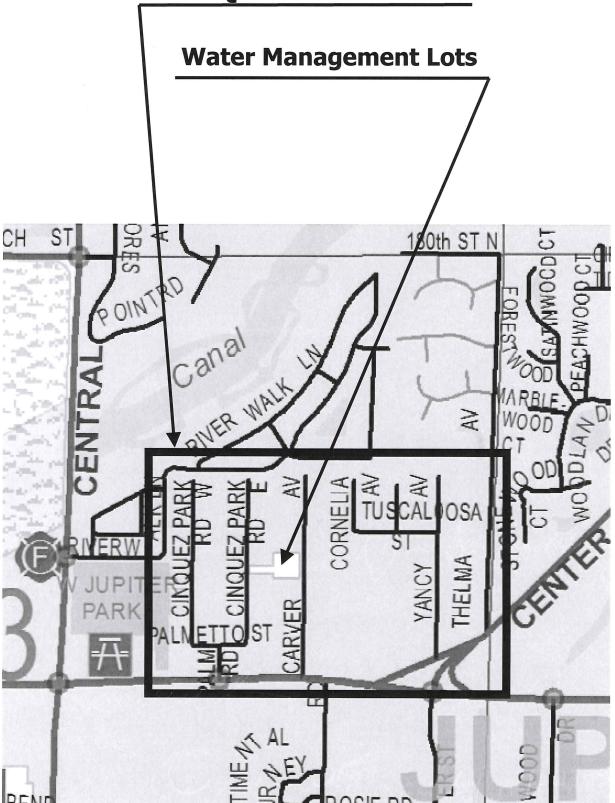

### **PROJECT LOCATION**

## **CINQUEZ PARK AREA**

**LOCATION SKETCH** 

WHEREAS, Palm Beach County entered into an Interlocal Agreement with the Town of Jupiter (Town) to transfer the Cinquez Park Area after the Project was finalized; and

WHEREAS, as part of the infrastructure required for the Project, the County purchased four lots: property control numbers (PCN) 30-42-41-03-05-000-035.0 (Lot 35), PCN 30-42-41-03-06-000-010.0 (Lots 10, 11 and 12) to be used as water management tracts; and