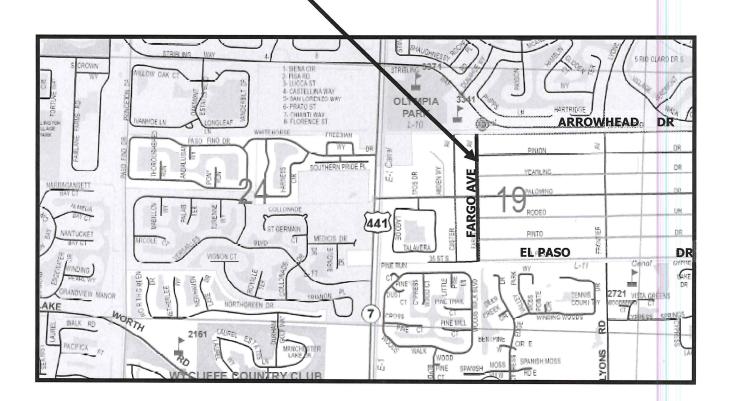

# Fargo Avenue, El Paso Drive to Arrowhead Drive Project Number 2013126

LOCATION SKETCH