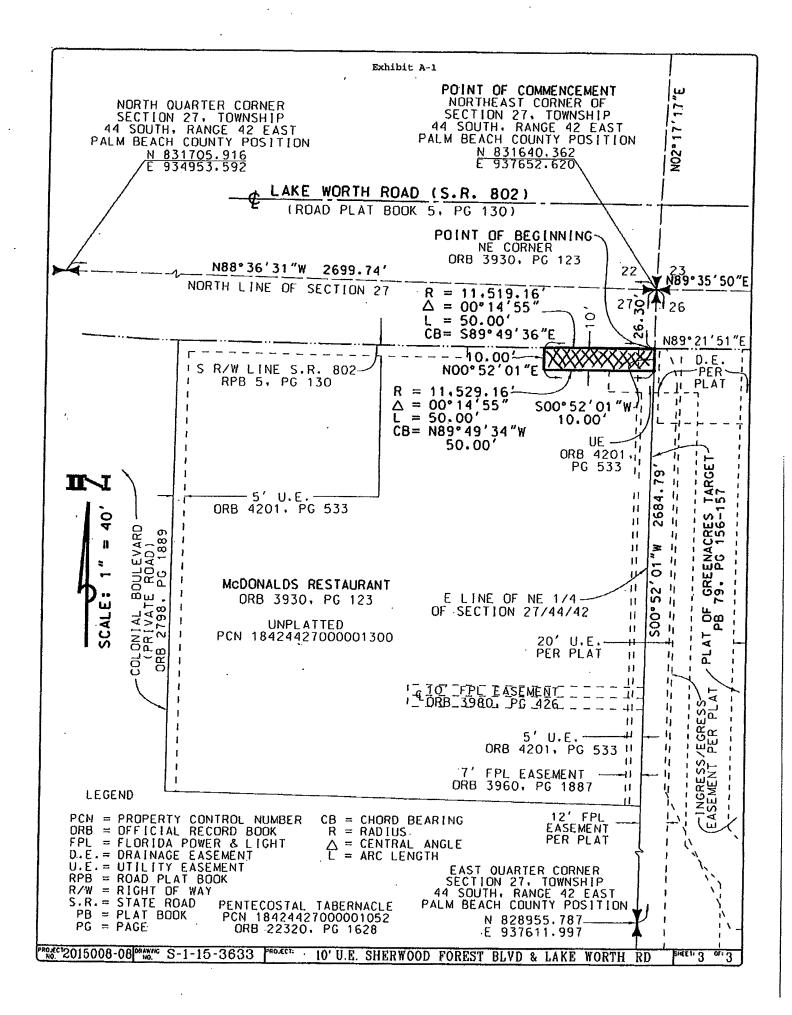

### LEGAL DESCRIPTION 10' PALM BEACH COUNTY UTILITY EASEMENT

A STRIP OF LAND 10 FEET IN WIDTH FOR PALM BEACH COUNTY UTILITY EASEMENT PURPOSES, BEING A PORTION OF THE NORTH 10 FEET OF THAT PARCEL OF LAND AS DESCRIBED IN OFFICIAL RECORD BOOK 3930, PAGE 123. OF THE PUBLIC RECORD OF PALM BEACH COUNTY, FLORIDA, AND BEING MORE PARTICULARLY DESCRIBED AS FOLLOWS:

COMMENCE AT THE NORTHEAST CORNER OF SECTION 27, TOWNSHIP 44 SOUTH, RANGE 42 EAST; THENCE SOUTH 00°52'01" WEST, ALONG THE EAST LINE OF THE NORTHEAST ONE-OUARTER OF SAID SECTION 27, A DISTANCE OF 26.30 FEET TO THE POINT OF INTERSECTION WITH THE SOUTH RIGHT-OF-WAY LINE OF STATE ROAD NO. 802 (LAKE WORTH ROAD) AS RECORDED IN ROAD PLAT BOOK 5, PAGE 130, OF THE PUBLIC RECORDS OF PALM BEACH COUNTY, FLORIDA, BEING THE NORTHEAST CORNER OF THE SAID PARCEL OF LAND AS RECORDED IN OFFICIAL RECORDS BOOK 3930, PAGE 123, AND THE POINT OF BEGINNING OF THE FOLLOWING DESCRIBED 10,00 FEET WIDE EASEMENT:

THENCE CONTINUE SOUTH OO°52'O1" WEST. ALONG THE SAID EAST LINE OF SAID SECTION 27. A DISTANCE OF 10.00 FEET TO THE INTERSECTION WITH A NON-TANGENT CURVE CONCAVE TO THE NORTH. HAVING A RADIUS OF 11.529.16 FEET. THE CHORD OF WHICH BEARS NORTH 89°49'34" WEST; THENCE WESTERLY, ALONG THE ARC OF SAID CURVE. A DISTANCE OF 50.00 FEET. THROUGH A CENTRAL ANGLE OF 00°14'55"; THENCE NORTH 00°52'01" EAST A DISTANCE OF 10.00 FEET TO THE INTERSECTION WITH THE SAID SOUTH RIGHT-OF-WAY LINE OF STATE ROAD NO. 802 (LAKE WORTH ROAD). BEING A NON-TANGENT CURVE CONCAVE TO THE NORTH. HAVING A RADIUS OF 11.519.16 FEET. AND BEING CONCENTRIC WITH THE FIRST HEREIN DESCRIBED CURVE. THE CHORD OF WHICH BEARS SOUTH 89°49'36" EAST; THENCE EASTERLY ALONG THE ARC OF SAID CURVE A DISTANCE OF 50.00 FEET. THROUGH A CENTRAL ANGLE OF 00°14'55" TO THE POINT OF BEGINNING.

CONTAINING 500 SOUARE FEET, OR 0.011 ACRES, MORE OR LESS.

| Mouter No.<br>2015008- | SHEETI 1 | 10' P.B.C. UTILITY EASEMENT<br>SHERWOOD FOREST BOULEVARD<br>& LAKE WORTH ROAD |             |                | 5100 87 011C<br>LEGAL F0 9/17 | ROADWAY PRODUCTION                               |
|------------------------|----------|-------------------------------------------------------------------------------|-------------|----------------|-------------------------------|--------------------------------------------------|
| 16                     |          | S-1-15-3633.DGN                                                               | S-1-15-3633 | FILLO 8004 NO. |                               | 2300 NORTH JOG ROAD<br>WEST PALM BEACH, FL 33411 |