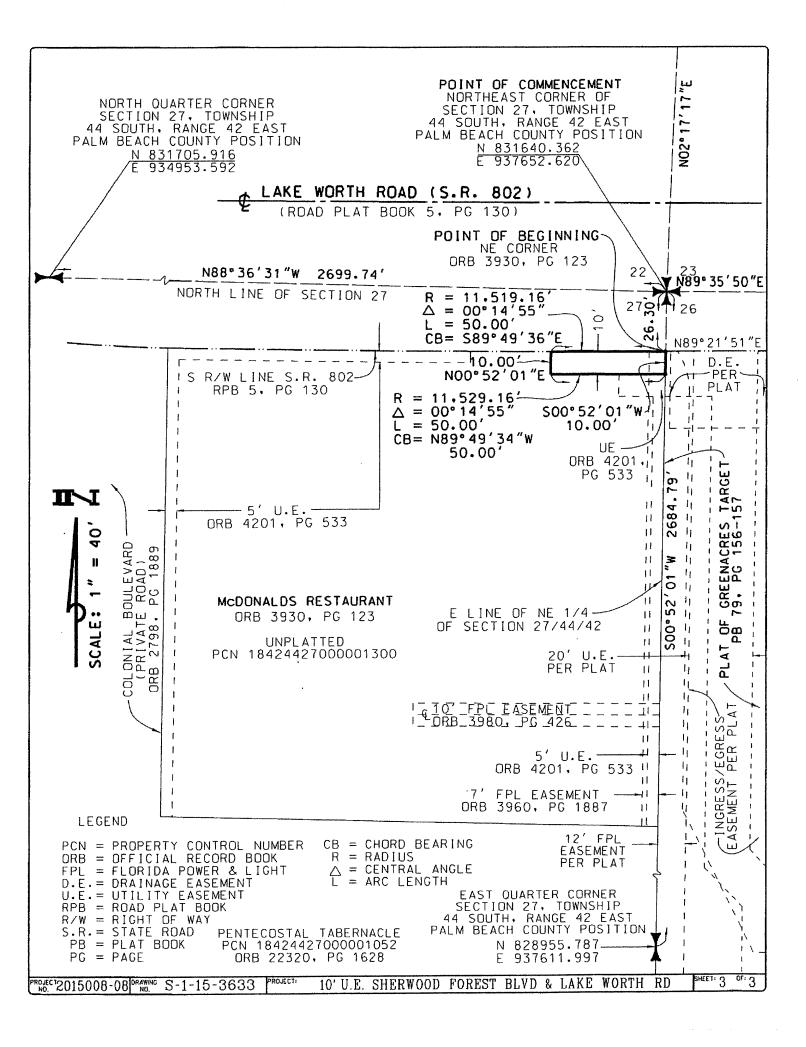

### LEGAL DESCRIPTION 10' PALM BEACH COUNTY UTILITY EASEMENT

A STRIP OF LAND 10 FEET IN WIDTH FOR PALM BEACH COUNTY UTILITY EASEMENT PURPOSES, BEING A PORTION OF THE NORTH 10 FEET OF THAT PARCEL OF LAND AS DESCRIBED IN OFFICIAL RECORD BOOK 3930, PAGE 123, OF THE PUBLIC RECORD OF PALM BEACH COUNTY, FLORIDA, AND BEING MORE PARTICULARLY DESCRIBED AS FOLLOWS:

COMMENCE AT THE NORTHEAST CORNER OF SECTION 27, TOWNSHIP 44 SOUTH, RANGE 42 EAST; THENCE SOUTH OO°52'01" WEST, ALONG THE EAST LINE OF THE NORTHEAST ONE-QUARTER OF SAID SECTION 27, A DISTANCE OF 26.30 FEET TO THE POINT OF INTERSECTION WITH THE SOUTH RIGHT-OF-WAY LINE OF STATE ROAD NO. 802 (LAKE WORTH ROAD) AS RECORDED IN ROAD PLAT BOOK 5, PAGE 130, OF THE PUBLIC RECORDS OF PALM BEACH COUNTY, FLORIDA, BEING THE NORTHEAST CORNER OF THE SAID PARCEL OF LAND AS RECORDED IN OFFICIAL RECORDS BOOK 3930, PAGE 123, AND THE POINT OF BEGINNING OF THE FOLLOWING DESCRIBED 10.00 FEET WIDE EASEMENT:

THENCE CONTINUE SOUTH O0°52'01" WEST, ALONG THE SAID EAST LINE OF SAID SECTION 27, A DISTANCE OF 10.00 FEET TO THE INTERSECTION WITH A NON-TANGENT CURVE CONCAVE TO THE NORTH, HAVING A RADIUS OF 11,529.16 FEET, THE CHORD OF WHICH BEARS NORTH 89°49'34" WEST; THENCE WESTERLY, ALONG THE ARC OF SAID CURVE, A DISTANCE OF 50.00 FEET, THROUGH A CENTRAL ANGLE OF 00°14'55"; THENCE NORTH 00°52'01" EAST A DISTANCE OF 10.00 FEET TO THE INTERSECTION WITH THE SAID SOUTH RIGHT-OF-WAY LINE OF STATE ROAD NO. 802 (LAKE WORTH RDAD), BEING A NON-TANGENT CURVE CONCAVE TO THE NORTH, HAVING A RADIUS OF 11,519.16 FEET, AND BEING CONCENTRIC WITH THE FIRST HEREIN DESCRIBED CURVE, THE CHORD OF WHICH BEARS SOUTH 89°49'36" EAST; THENCE EASTERLY ALONG THE ARC OF SAID CURVE A DISTANCE OF 50.00 FEET, THROUGH A CENTRAL ANGLE OF 00°14'55" TO THE POINT OF BEGINNING.

CONTAINING 500 SQUARE FEET, OR 0.011 ACRES, MORE OR LESS,

| SHEET: 1    | PROJECT:                                        | DATE CEDE CEDE CEDE CEDE CEDE CEDE CEDE CE | PALM BEACH COUNTY            |
|-------------|-------------------------------------------------|--------------------------------------------|------------------------------|
| or: 3       | 10' P.B.C. UTILITY EASEMENT                     |                                            | ENGINEERING AND PUBLIC WORKS |
| PROJECT NO. | SHERWOOD FOREST BOULEVAR                        |                                            | ROADWAY PRODUCTION           |
| 2015008-    | & LAKE WORTH ROAD                               |                                            | 2300 NORTH JOG ROAD          |
| 16          | DESIGN FILE HANE<br>S-1-15-3633.DGN S-1-15-3633 |                                            | WEST PALM BEACH, FL 33411    |