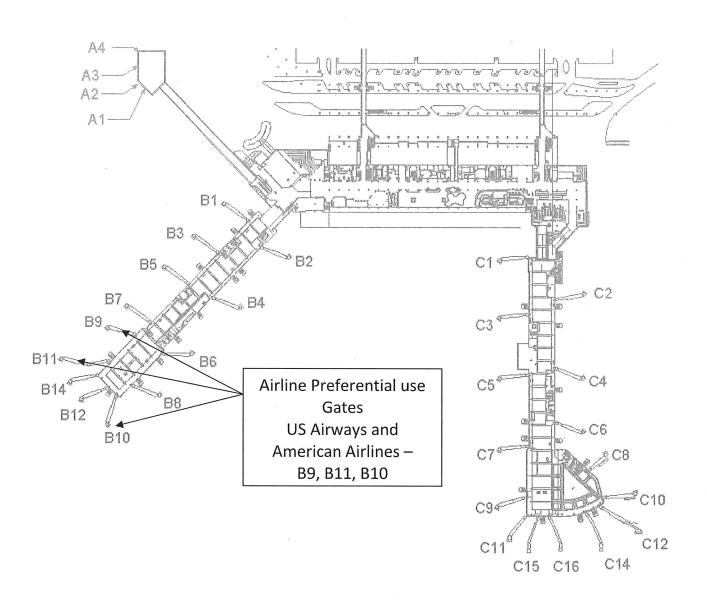

## EXHIBIT "C"

EXHIBIT "C" – Preferential Use Premises (Gate Areas)
American Airlines, Inc. and US Airways, Inc.

Page 1 of 1 Effective October 1, 2014

Simple View