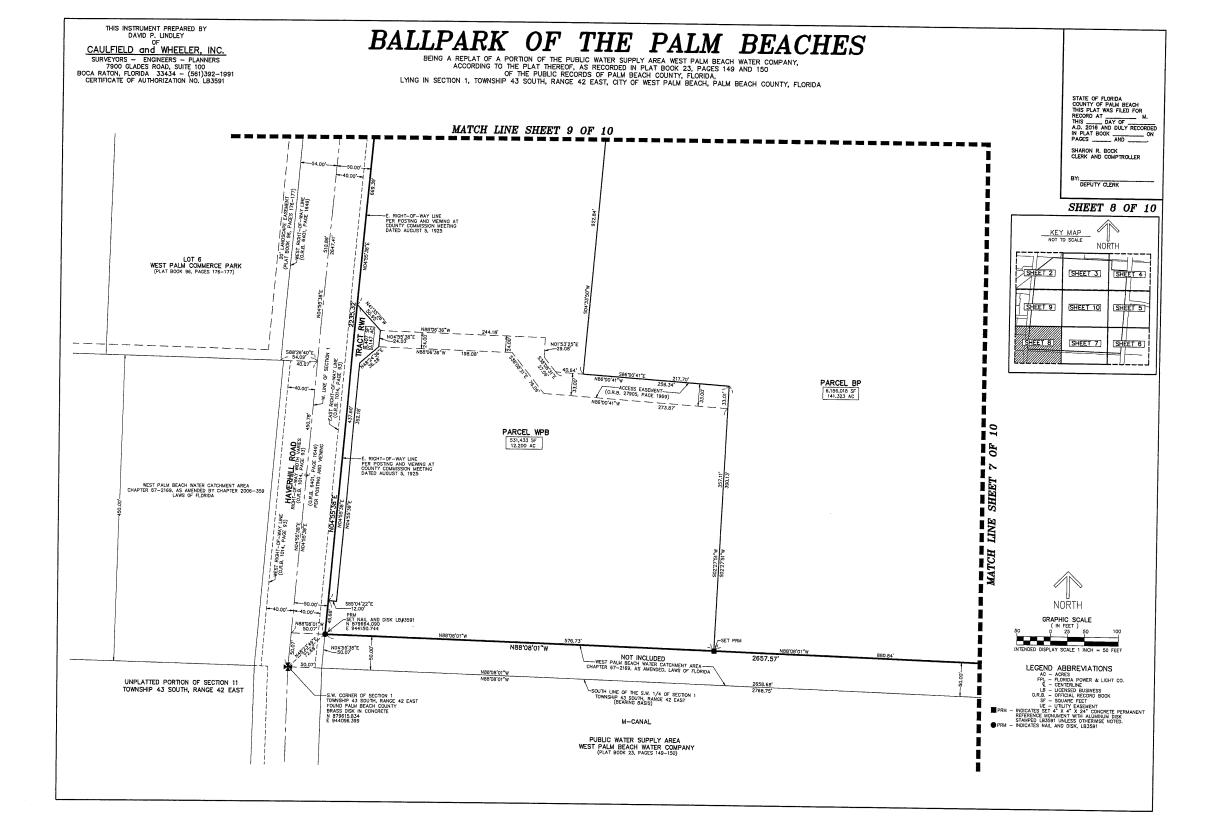

Summary: As part of the development of the Ballpark of the Palm Beaches and the City Park, the County and the City of West Palm Beach, as the property owners, are required to plat the overall property. The County owns 141.42 acres of the 153.95 acre development. Pursuant to the proposed plat, the County will dedicate Tract RW3 (.10 acres) to the Florida Department of Transportation as part of a proposed intersection improvement at Military Trail and Shiloh Drive. This plat also accepts the dedication of Tracts RW1 and RW2 (combined .33 acres) for a turn lane along the County maintained Haverhill Road. (PREM) District 7 (HJF)

Background and Justification: The County is in the process of developing a two team Major League spring training complex which is scheduled to be completed in the first part of 2017. The development will include two-team training facilities, practice fields, clubhouses, dedicated on-site parking and other appurtenances and improvements to be used by the Washington Nationals and the Houston Astros as their joint spring training facility. In addition to the spring training complex, a City park is being developed which will include, but not limited to, a playground, basketball courts, soccer fields, a fitness trail, a main pavilion and picnic tables. The City is expected to approve and sign the plat after County approval.

Attachments:

- Location Map 1.
- 2. Plat

| Recommended By:     | H Anney Write       | 5/13/16 |
|---------------------|---------------------|---------|
| · · · <u>······</u> | Department Director | Date    |
| Approved By:        | Verballer           | 5/29/1  |