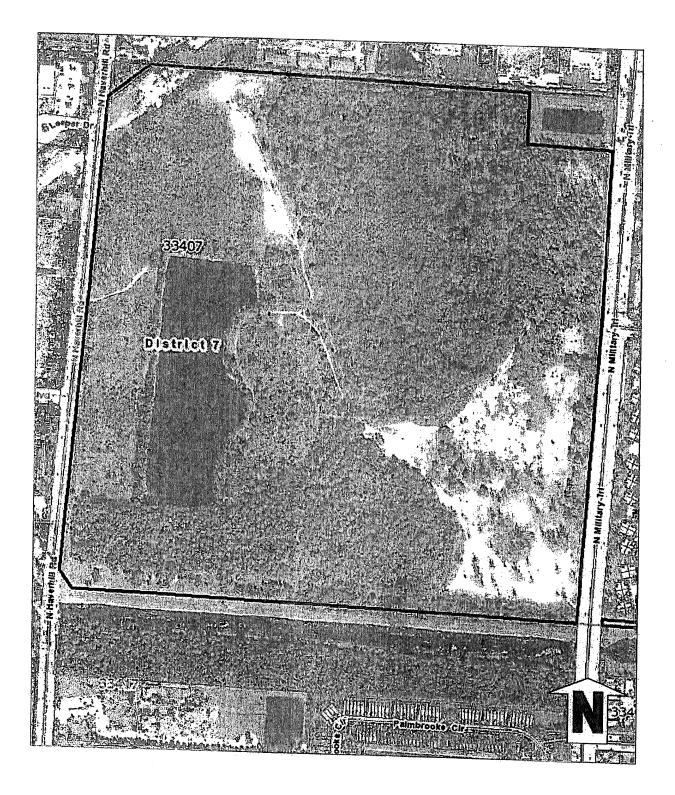

Summary: As part of the development of the Ballpark of the Palm Beaches and the City Park, the County and the City of West Palm Beach, as the property owners, are required to plat the overall property. The County owns 141.42 acres of the 153.95 acre development. Pursuant to the proposed plat, the County will dedicate Tract RW3 (.10 acres) to the Florida Department of Transportation as part of a proposed intersection improvement at Military Trail and Shiloh Drive. This plat also accepts the dedication of Tracts RW1 and RW2 (combined .33 acres) for a turn lane along the County maintained Haverhill Road. (PREM) District 7 (HJF)

## Location Map

-----

er 9.