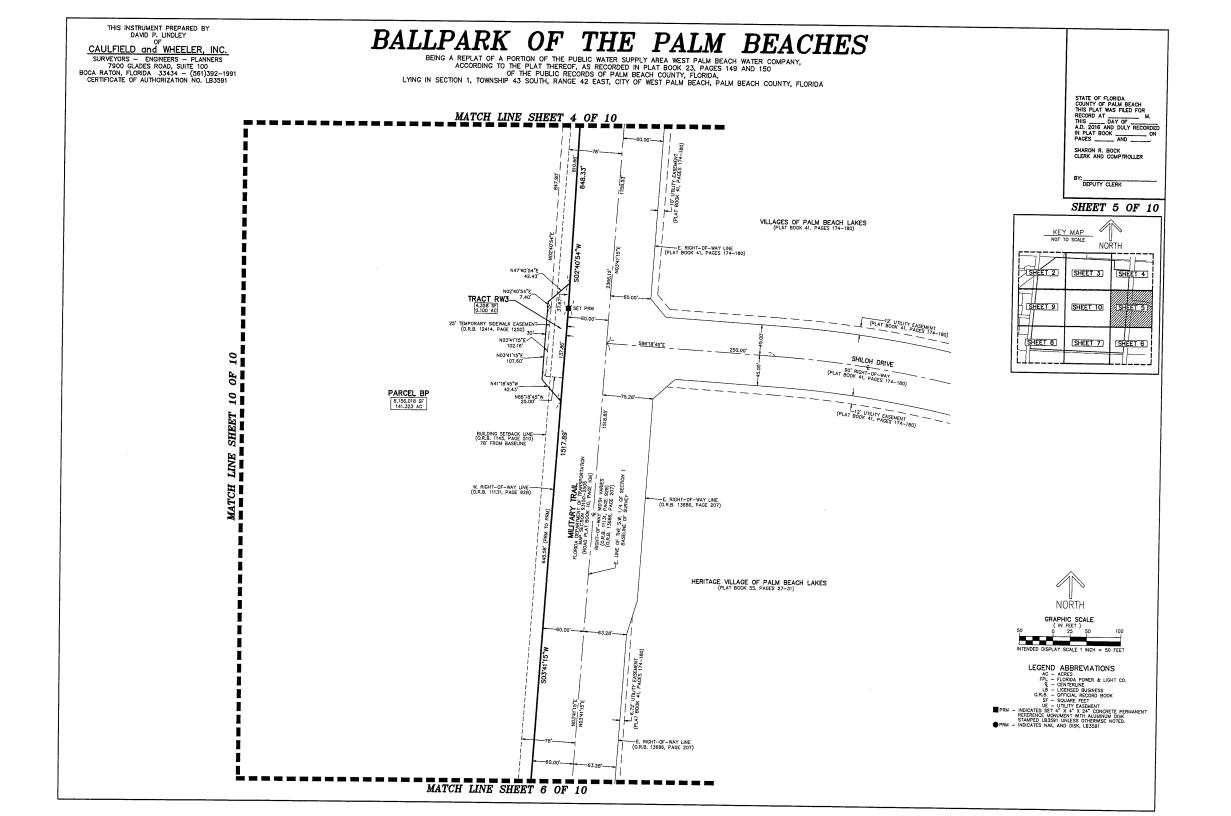

Summary: As part of the development of the Ballpark of the Palm Beaches and the City Park, the County and the City of West Palm Beach, as the property owners, are required to plat the overall property. The County owns 141.42 acres of the 153.95 acre development. Pursuant to the proposed plat, the County will dedicate Tract RW3 (.10 acres) to the Florida Department of Transportation as part of a proposed intersection improvement at Military Trail and Shiloh Drive. This plat also accepts the dedication of Tracts RW1 and RW2 (combined .33 acres) for a turn lane along the County maintained Haverhill Road. (PREM) District 7 (HJF)

Background and Justification: The County is in the process of developing a two team Major League spring training complex which is scheduled to be completed in the first part of 2017. The development will include two-team training facilities, practice fields, clubhouses, dedicated on-site parking and other appurtenances and improvements to be used by the Washington Nationals and the Houston Astros as their joint spring training facility. In addition to the spring training complex, a City park is being developed which will include, but not limited to, a playground, basketball courts, soccer fields, a fitness trail, a main pavilion and picnic tables. The City is expected to approve and sign the plat after County approval.