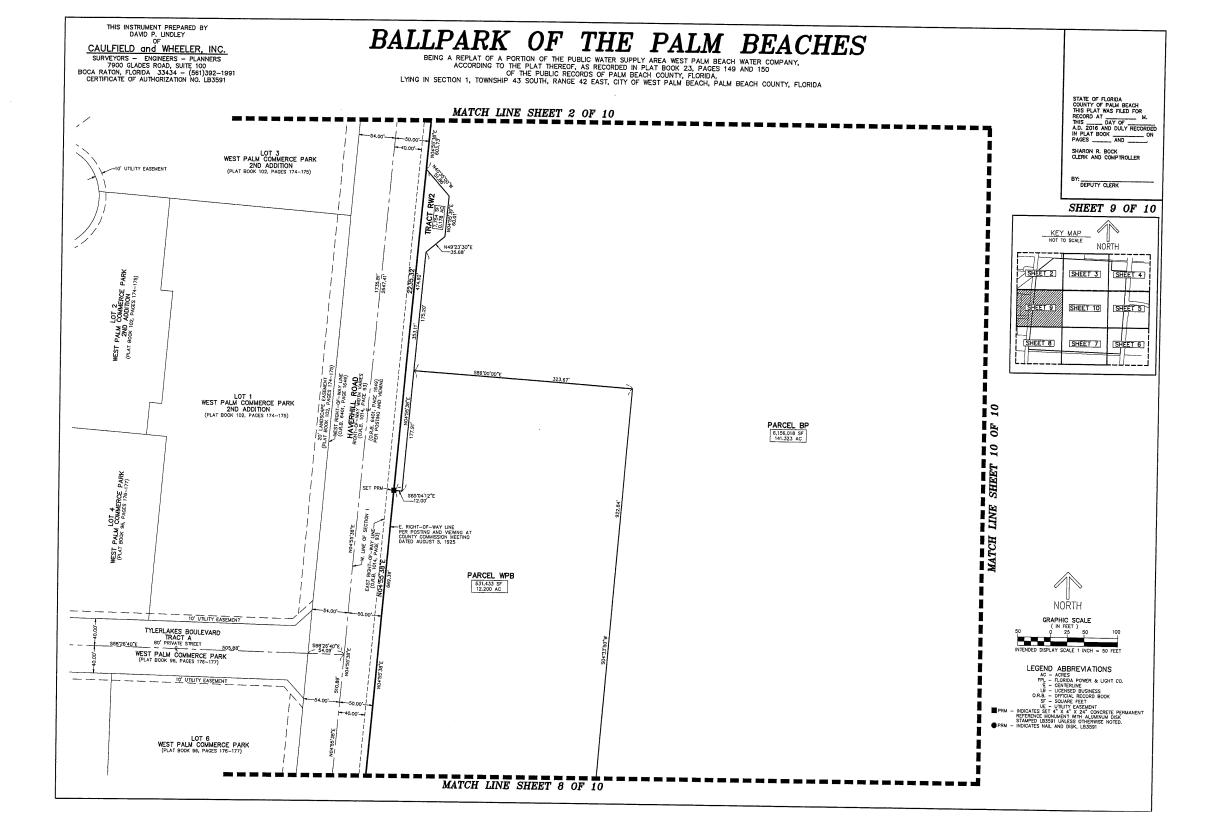

Summary: As part of the development of the Ballpark of the Palm Beaches and the City Park, the County and the City of West Palm Beach, as the property owners, are required to plat the overall property. The County owns 141.42 acres of the 153.95 acre development. Pursuant to the proposed plat, the County will dedicate Tract RW3 (.10 acres) to the Florida Department of Transportation as part of a proposed intersection improvement at Military Trail and Shiloh Drive. This plat also accepts the dedication of Tracts RW1 and RW2 (combined .33 acres) for a turn lane along the County maintained Haverhill Road. (PREM) District 7 (HJF)

Background and Justification: The County is in the process of developing a two team Major League spring training complex which is scheduled to be completed in the first part of 2017. The development will include two-team training facilities, practice fields, clubhouses, dedicated on-site parking and other appurtenances and improvements to be used by the Washington Nationals and the Houston Astros as their joint spring training facility. In addition to the spring training complex, a City park is being developed which will include, but not limited to, a playground, basketball courts, soccer fields, a fitness trail, a main pavilion and picnic tables. The City is expected to approve and sign the plat after County approval.

Attachments:

- Location Map 1.
- 2. Plat

| Recommended By:     | H Anney Write       | 5/13/16 |
|---------------------|---------------------|---------|
| · · · <u>······</u> | Department Director | Date    |
| Approved By:        | Verballer           | 5/29/1  |