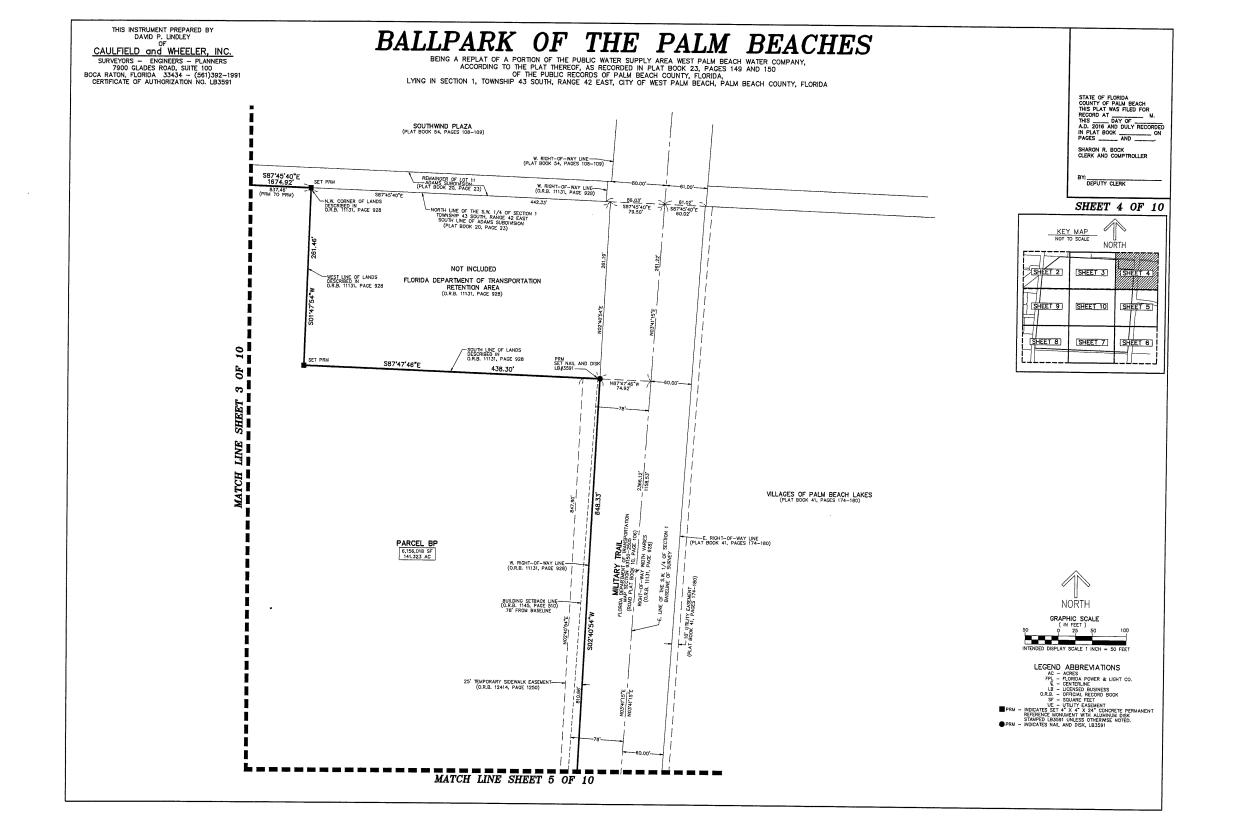

Summary: As part of the development of the Ballpark of the Palm Beaches and the City Park, the County and the City of West Palm Beach, as the property owners, are required to plat the overall property. The County owns 141.42 acres of the 153.95 acre development. Pursuant to the proposed plat, the County will dedicate Tract RW3 (.10 acres) to the Florida Department of Transportation as part of a proposed intersection improvement at Military Trail and Shiloh Drive. This plat also accepts the dedication of Tracts RW1 and RW2 (combined .33 acres) for a turn lane along the County maintained Haverhill Road. (PREM) District 7 (HJF)

Background and Justification: The County is in the process of developing a two team Major League spring training complex which is scheduled to be completed in the first part of 2017. The development will include two-team training facilities, practice fields, clubhouses, dedicated on-site parking and other appurtenances and improvements to be used by the Washington Nationals and the Houston Astros as their joint spring training facility. In addition to the spring training complex, a City park is being developed which will include, but not limited to, a playground, basketball courts, soccer fields, a fitness trail, a main pavilion and picnic tables. The City is expected to approve and sign the plat after County approval.