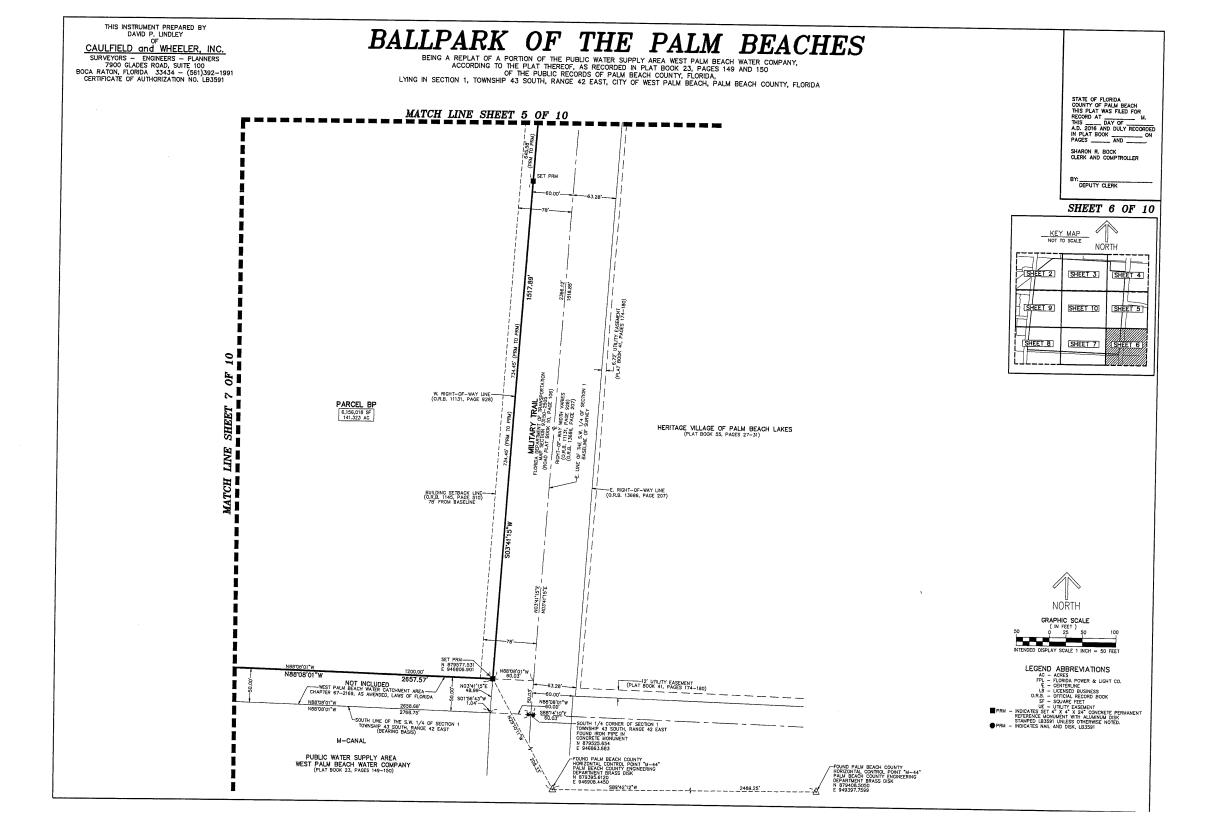

Summary: As part of the development of the Ballpark of the Palm Beaches and the City Park, the County and the City of West Palm Beach, as the property owners, are required to plat the overall property. The County owns 141.42 acres of the 153.95 acre development. Pursuant to the proposed plat, the County will dedicate Tract RW3 (.10 acres) to the Florida Department of Transportation as part of a proposed intersection improvement at Military Trail and Shiloh Drive. This plat also accepts the dedication of Tracts RW1 and RW2 (combined .33 acres) for a turn lane along the County maintained Haverhill Road. (PREM) District 7 (HJF)

Background and Justification: The County is in the process of developing a two team Major League spring training complex which is scheduled to be completed in the first part of 2017. The development will include two-team training facilities, practice fields, clubhouses, dedicated on-site parking and other appurtenances and improvements to be used by the Washington Nationals and the Houston Astros as their joint spring training facility. In addition to the spring training complex, a City park is being developed which will include, but not limited to, a playground, basketball courts, soccer fields, a fitness trail, a main pavilion and picnic tables. The City is expected to approve and sign the plat after County approval.