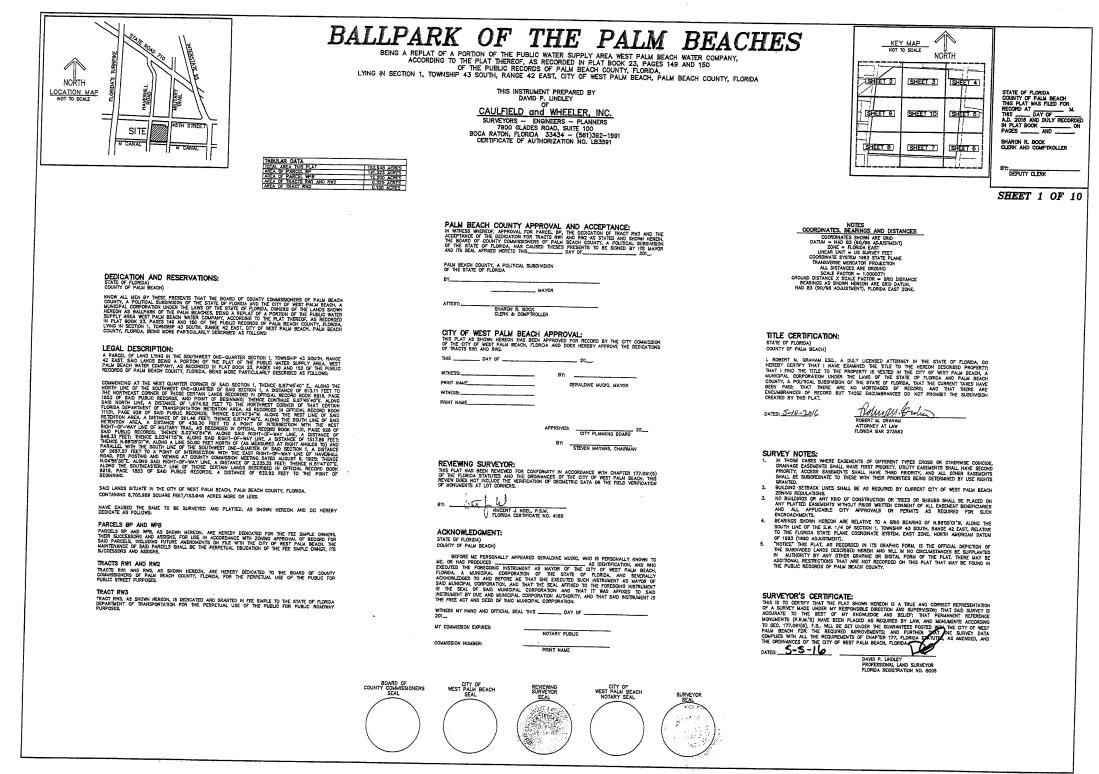

Summary: As part of the development of the Ballpark of the Palm Beaches and the City Park, the County and the City of West Palm Beach, as the property owners, are required to plat the overall property. The County owns 141.42 acres of the 153.95 acre development. Pursuant to the proposed plat, the County will dedicate Tract RW3 (.10 acres) to the Florida Department of Transportation as part of a proposed intersection improvement at Military Trail and Shiloh Drive. This plat also accepts the dedication of Tracts RW1 and RW2 (combined .33 acres) for a turn lane along the County maintained Haverhill Road. (PREM) District 7 (HJF)

Attachments:

- Location Map 1.
- 2. Plat

| Recommended By:     | H Anney Write       | 5/13/16 |
|---------------------|---------------------|---------|
| · · · <u>······</u> | Department Director | Date    |
| Approved By:        | Verballer           | 5/29/1  |