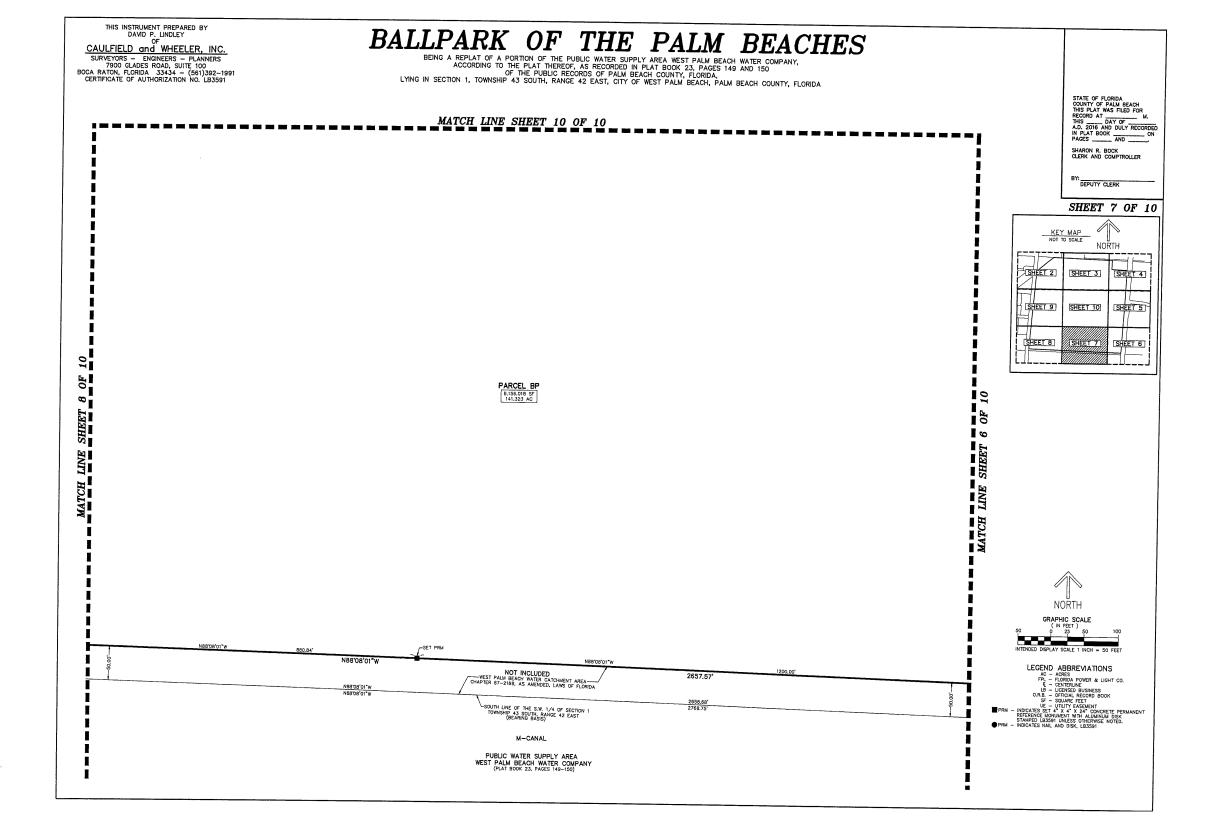

Summary: As part of the development of the Ballpark of the Palm Beaches and the City Park, the County and the City of West Palm Beach, as the property owners, are required to plat the overall property. The County owns 141.42 acres of the 153.95 acre development. Pursuant to the proposed plat, the County will dedicate Tract RW3 (.10 acres) to the Florida Department of Transportation as part of a proposed intersection improvement at Military Trail and Shiloh Drive. This plat also accepts the dedication of Tracts RW1 and RW2 (combined .33 acres) for a turn lane along the County maintained Haverhill Road. (PREM) District 7 (HJF)

Background and Justification: The County is in the process of developing a two team Major League spring training complex which is scheduled to be completed in the first part of 2017. The development will include two-team training facilities, practice fields, clubhouses, dedicated on-site parking and other appurtenances and improvements to be used by the Washington Nationals and the Houston Astros as their joint spring training facility. In addition to the spring training complex, a City park is being developed which will include, but not limited to, a playground, basketball courts, soccer fields, a fitness trail, a main pavilion and picnic tables. The City is expected to approve and sign the plat after County approval.