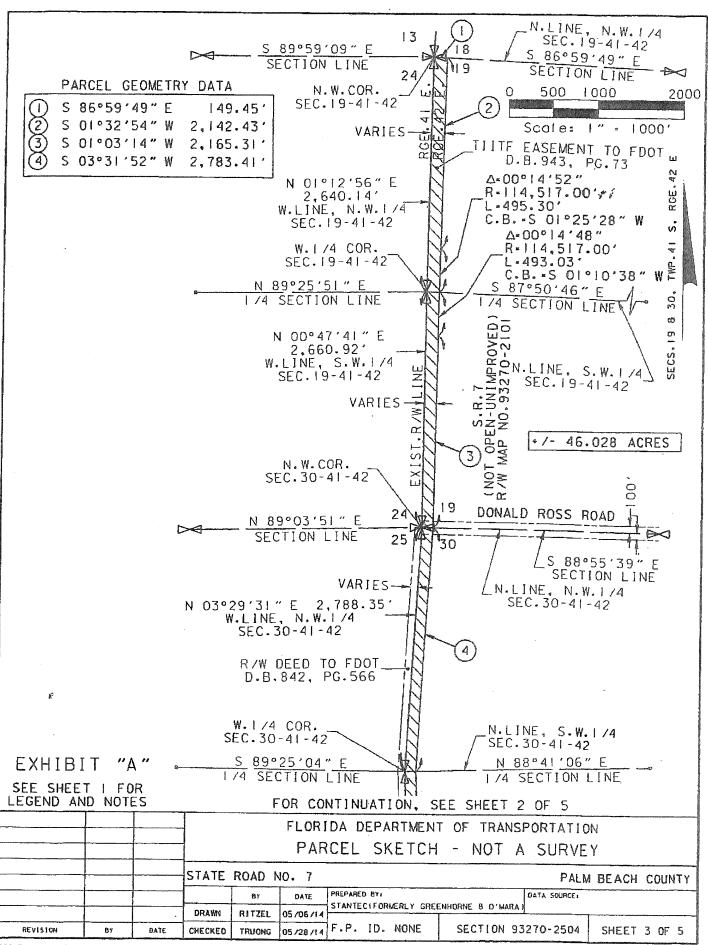

#### SURVEYOR'S NOTES

ш 2

RGE

7 Ø

30,

on

- 1) Bearing basis for Exhibit "A" is the south line of the S.W.I/4 of Section 31, Township 41 South, Range 42 East, as shown on the F.D.O.T. Right of Way Map Section No. 94270-2101. Said line bears North B7°40'35" East.
- 2) Information shown hereon for State Road 7 is based on the F.D.O.T. Right of Way Mop Section No. 93270-2101.
- 3) Purpose for Exhibit "A" is to depict TIITF Easement parcel.
- 4) All dimensions are calculated unless otherwise specified.
- 5) This sketch exists solely for the purpose of illustrating a legal description to which it is

#### LEGEND:

77

8 - AND

BLVD. C.B.

D.B. EXIST. FDOT

- AND
- ARC LENGTH OF CURVE
- BOULEVARD
- CHORD BEARING
- CORNER
- DEED BOOK
- EXISTING
- FLORIDA DEPARTMENT
OF TRANSPORTATION
- HIGHWAY
- IDENTIFICATION
- NOT TO SCALE
- NUMBER HWY. ID N. T. S. NO. PG.

• NUMBER
• PAGE
• POINT OF BEGINNING P.O.B. RGE. - RANGE

- RANGE
- RIGHT-OF-WAY
- SECTION
- STATE ROAD
- TRUSTEES OF THE INTERNAL IMPROVEMENT TRUST FUND R/W SEC.# S.R. TIITF

TWP. - TOWNSHIP

\*TIITF EASEMENT

STATE OF FLORIDA
DEPARTMENT OF TRANSPORTATION
DISTRICT FOUR
SURVEYING AND MAPPING
3400 WEST COMMERCIAL BLVD.
FORT LAUDERDALE, FLORIDA 33309
(954)777-4550

|          |    | 7    | ~~~     |                                      |          |                       |                 |              |       |        |  |  |  |
|----------|----|------|---------|--------------------------------------|----------|-----------------------|-----------------|--------------|-------|--------|--|--|--|
|          |    |      |         | FLORIDA DEPARTMENT OF TRANSPORTATION |          |                       |                 |              |       |        |  |  |  |
|          |    |      |         |                                      | PAR      | CEL SKETCH            | - NOT A         | SURVE        | Y     |        |  |  |  |
|          |    |      | STATE   | STATE ROAD NO. 7 PALM BEACH COUNTY   |          |                       |                 |              |       |        |  |  |  |
|          |    |      |         | BY                                   | DATE     | PREPARED BY:          |                 | DATA SOURCE: |       |        |  |  |  |
|          |    |      | DRAWN   |                                      | 05/06/14 | STANTECIFORMERLY GREE | WHURNE B U MARA | L            | ·     |        |  |  |  |
| REVISION | БУ | DATE | CHECKED | TRUONG                               | 05/28/14 | F.P. ID. NONE         | SECTION 93      | 270-2504     | SHEET | 1 OF 5 |  |  |  |

#### LEGAL DESCRIPTION

A PORTION OF LAND LYING IN THE WEST 1/2 OF SECTIONS 19, 30, AND 31, TOWNSHIP 41 SOUTH, RANGE 42 EAST, PALM BEACH COUNTY, FLORIDA; SAID PORTION BEING MORE PARTICULARLY DESCRIBED AS FOLLOWS:

PARTICULARLY DESCRIBED AS FOLLOWS:

BEGINNING AT THE SOUTHWEST CORNER OF SAID SECTION 31; THENCE
NORTH 03°42′15″ EAST ALONG THE WEST LINE OF THE SOUTHWEST 1/4 OF SAID
SECTION 31; A DISTANCE OF 2.616.52 FEET TO THE WEST 1/4 CORNER OF SAID
SECTION 31; THENCE CONTINUE NORTH 03°42′15″ EAST ALONG THE WEST LINE OF
THE NORTHWEST 1/4 OF SAID SECTION 31; A DISTANCE OF 2.616.52 FEET TO
THE WEST LINE OF THE SOUTHWEST 1/4 OF SAID SECTION 31; A DISTANCE OF 2.616.52 FEET TO
THE WEST LINE OF THE SOUTHWEST 1/4 OF SAID SECTION 31; A DISTANCE OF 2.616.52 FEET TO
THE WEST LINE OF THE SOUTHWEST 1/4 OF SAID SECTION 30, A DISTANCE OF 2.534.99
FEET TO THE WEST 1/4 OF SAID SECTION 30; THENCE NORTH 03°52′31″ EAST
ALONG THE WEST 1/4 OF SAID SECTION 30; THENCE NORTH 03°52′31″ EAST
ALONG THE WEST LINE OF THE NORTHWEST CORNER OF SAID SECTION 30; THENCE
NORTH 00°47′41″ EAST ALONG THE WEST LINE OF THE SOUTHWEST 1/4 OF SAID
SECTION 19; THENCE NORTH 01°12′56″ EAST ALONG THE WEST LINE OF THE
NORTHWEST 1/4 OF SAID SECTION 19, A DISTANCE OF 2.660.92 FEET TO THE
NORTHWEST 1/4 OF SAID SECTION 19, A DISTANCE OF 2.660.94 FEET TO
THE
NORTHWEST CORNER OF SAID SECTION 19, A DISTANCE OF 2.640.14 FEET TO THE
NORTHWEST CORNER OF SAID SECTION 19, A DISTANCE OF 1/49.45
FEET TO A POINT ON A TANGENT CURVE CONCAVE TO THE EAST HAVING A RADIUS OF
1/4 S17.00 FEET AND THE CHORD BEARING OF SOUTH 01°25′28″ WEST. THENCE
SOUTHWEST 1/4 OF SAID SECTION 19; THROUGH A CENTRAL ANGLE OF 00°14′52″
AND AN ARC DISTANCE OF 495.30 FEET TO A POINT ON THE NORTH LINE OF THE
SOUTHWEST 1/4 OF SAID SECTION 19; THROUGH A CENTRAL ANGLE OF 00°14′48″
AND AN ARC DISTANCE OF 493.03 FEET TO A POINT ON THE NORTH LINE OF THE
SOUTHWEST 1/4 OF SAID SECTION 19; THROUGH A CENTRAL ANGLE OF 00°14′48″
AND AN ARC DISTANCE OF 493.03 FEET TO A POINT ON THE NORTH LINE OF THE
SOUTH O1°03′14″ WEST, A DISTANCE OF 2.165.31 FEET TO A POINT ON THE NORTH
LINE OF THE NORTHWEST 1/4 OF SAID SECTION 31; THENCE
SOUTH O1°03′14″ WEST, A DISTANCE OF 2.655.45
FEET TO A POINT ON THE NORTH LINE OF THE NORTH LINE OF THE SOU

CONTAINING 46.028 ACRES, MORE OR LESS.

|                                                                                                                                                                                                                                                                                                                                                                                                                                                                                                                                                                                                                                                                                                                                                                                                                                                                                                                                                                                                                                                                                                                                                                                                                                                                                                                                                                                                                                                                                                                                                                                                                                                                                                                                                                                                                                                                                                                                                                                                                                                                                                                                | 7            | Γ            | 7       |                                      |          |                       |                  | <u></u>      |              |  |  |  |  |
|--------------------------------------------------------------------------------------------------------------------------------------------------------------------------------------------------------------------------------------------------------------------------------------------------------------------------------------------------------------------------------------------------------------------------------------------------------------------------------------------------------------------------------------------------------------------------------------------------------------------------------------------------------------------------------------------------------------------------------------------------------------------------------------------------------------------------------------------------------------------------------------------------------------------------------------------------------------------------------------------------------------------------------------------------------------------------------------------------------------------------------------------------------------------------------------------------------------------------------------------------------------------------------------------------------------------------------------------------------------------------------------------------------------------------------------------------------------------------------------------------------------------------------------------------------------------------------------------------------------------------------------------------------------------------------------------------------------------------------------------------------------------------------------------------------------------------------------------------------------------------------------------------------------------------------------------------------------------------------------------------------------------------------------------------------------------------------------------------------------------------------|--------------|--------------|---------|--------------------------------------|----------|-----------------------|------------------|--------------|--------------|--|--|--|--|
|                                                                                                                                                                                                                                                                                                                                                                                                                                                                                                                                                                                                                                                                                                                                                                                                                                                                                                                                                                                                                                                                                                                                                                                                                                                                                                                                                                                                                                                                                                                                                                                                                                                                                                                                                                                                                                                                                                                                                                                                                                                                                                                                | <del> </del> | <del> </del> | 4       | FLORIDA DEPARTMENT OF TRANSPORTATION |          |                       |                  |              |              |  |  |  |  |
|                                                                                                                                                                                                                                                                                                                                                                                                                                                                                                                                                                                                                                                                                                                                                                                                                                                                                                                                                                                                                                                                                                                                                                                                                                                                                                                                                                                                                                                                                                                                                                                                                                                                                                                                                                                                                                                                                                                                                                                                                                                                                                                                |              |              |         |                                      | PAI      | RCEL SKETCH           | H- NOT A         | SURVEY       | <b>'</b>     |  |  |  |  |
|                                                                                                                                                                                                                                                                                                                                                                                                                                                                                                                                                                                                                                                                                                                                                                                                                                                                                                                                                                                                                                                                                                                                                                                                                                                                                                                                                                                                                                                                                                                                                                                                                                                                                                                                                                                                                                                                                                                                                                                                                                                                                                                                |              |              | STATE   | ROAD N                               | VO. 7    |                       |                  | PALM         | BEACH COUNTY |  |  |  |  |
| tining distribution of the contract of the second s |              |              |         | Br                                   | DATE     | PREPARED BY:          |                  | DATA SOURCE. |              |  |  |  |  |
|                                                                                                                                                                                                                                                                                                                                                                                                                                                                                                                                                                                                                                                                                                                                                                                                                                                                                                                                                                                                                                                                                                                                                                                                                                                                                                                                                                                                                                                                                                                                                                                                                                                                                                                                                                                                                                                                                                                                                                                                                                                                                                                                |              |              | ORAWN   | RITZEL                               | 05/05/14 | STANTECTFORWERLY GREE | ENHURNE 8 O'MAHA | 1            |              |  |  |  |  |
| REVISION                                                                                                                                                                                                                                                                                                                                                                                                                                                                                                                                                                                                                                                                                                                                                                                                                                                                                                                                                                                                                                                                                                                                                                                                                                                                                                                                                                                                                                                                                                                                                                                                                                                                                                                                                                                                                                                                                                                                                                                                                                                                                                                       | BY           | DAYE         | CHECKED | TRUONG                               | 05/28/14 | F.P. ID. NONE         | SECTION 93       | 3270-2504    | SHEET 4 OF 5 |  |  |  |  |