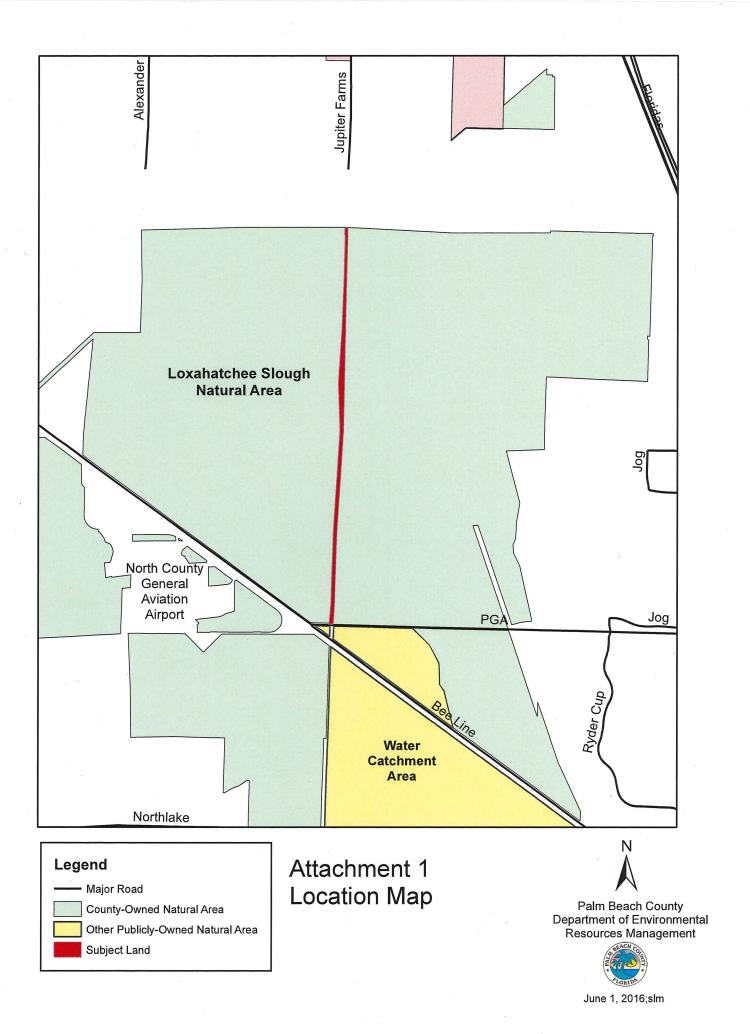

#### OCATION MAP TO SCALE NOT

WHEREAS, the Board recognizes that the loss of this right of first refusal would constitute a significant loss to the County and its residents; and

WHEREAS, the Board has determined that acquisition and acceptance of this land, which is located in Palm Beach County, will provide multiple benefits to the County and its residents, to wit: a) eliminate an in-holding within the 12,869-acre Loxahatchee Slough Natural Area (Natural Area); b) help ensure the environmental and hydrological integrity of the Natural Area; c) allow the County to create hiking trails across the subject lands; and d) provide additional mitigation within the County; and

Section 2. The Board hereby declares its intent to acquire and accept by dedication, purchase, or other appropriate means, the 46.03 acres of land located within Palm Beach County as set forth on Exhibit "A" attached hereto.