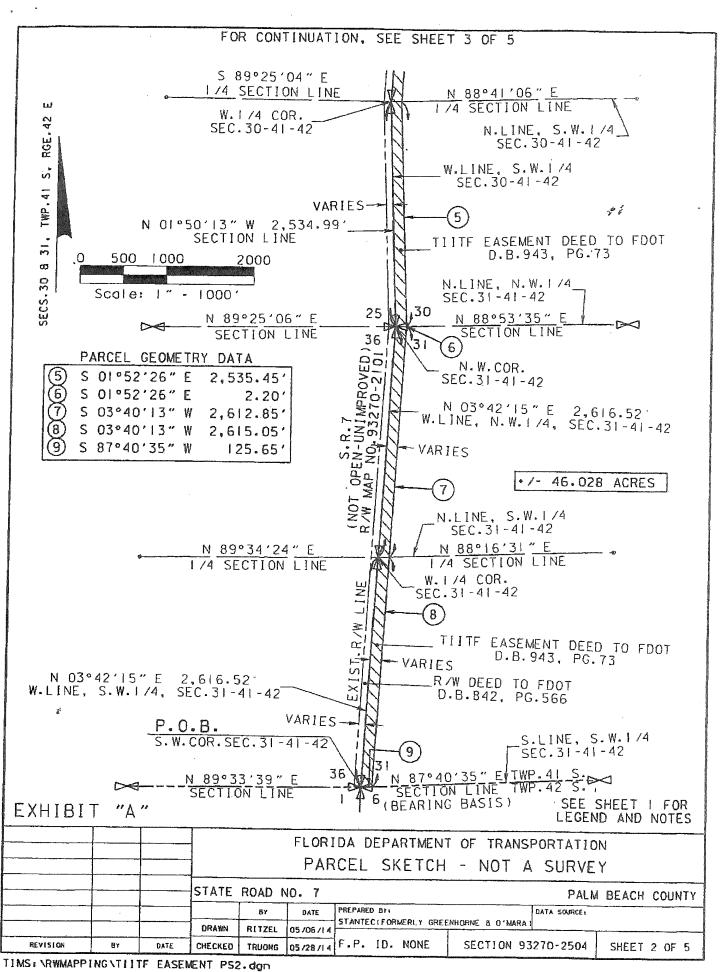

#### SURVEYOR'S NOTES

ш 2

RGE

7 Ø

30,

on

- 1) Bearing basis for Exhibit "A" is the south line of the S.W.I/4 of Section 31, Township 41 South, Range 42 East, as shown on the F.D.O.T. Right of Way Map Section No. 94270-2101. Said line bears North B7°40'35" East.
- 2) Information shown hereon for State Road 7 is based on the F.D.O.T. Right of Way Mop Section No. 93270-2101.
- 3) Purpose for Exhibit "A" is to depict TIITF Easement parcel.
- 4) All dimensions are calculated unless otherwise specified.
- 5) This sketch exists solely for the purpose of illustrating a legal description to which it is

#### LEGEND:

77

8 - AND

BLVD. C.B.

D.B. EXIST. FDOT

- AND
- ARC LENGTH OF CURVE
- BOULEVARD
- CHORD BEARING
- CORNER
- DEED BOOK
- EXISTING
- FLORIDA DEPARTMENT
OF TRANSPORTATION
- HIGHWAY
- IDENTIFICATION
- NOT TO SCALE
- NUMBER HWY. ID N. T. S. NO. PG.

• NUMBER
• PAGE
• POINT OF BEGINNING P.O.B. RGE. - RANGE

- RANGE
- RIGHT-OF-WAY
- SECTION
- STATE ROAD
- TRUSTEES OF THE INTERNAL IMPROVEMENT TRUST FUND R/W SEC.# S.R. TIITF

TWP. - TOWNSHIP

\*TIITF EASEMENT

STATE OF FLORIDA
DEPARTMENT OF TRANSPORTATION
DISTRICT FOUR
SURVEYING AND MAPPING
3400 WEST COMMERCIAL BLVD.
FORT LAUDERDALE, FLORIDA 33309
(954)777-4550

|          |    | 7    | ~~~     |                                      |          |                       |                 |              |       |        |  |  |  |
|----------|----|------|---------|--------------------------------------|----------|-----------------------|-----------------|--------------|-------|--------|--|--|--|
|          |    |      |         | FLORIDA DEPARTMENT OF TRANSPORTATION |          |                       |                 |              |       |        |  |  |  |
|          |    |      |         |                                      | PAR      | CEL SKETCH            | - NOT A         | SURVE        | Y     |        |  |  |  |
|          |    |      | STATE   | STATE ROAD NO. 7 PALM BEACH COUNTY   |          |                       |                 |              |       |        |  |  |  |
|          |    |      |         | BY                                   | DATE     | PREPARED BY:          |                 | DATA SOURCE: |       |        |  |  |  |
|          |    |      | DRAWN   |                                      | 05/06/14 | STANTECIFORMERLY GREE | WHURNE B U MARA | L            | ·     |        |  |  |  |
| REVISION | БУ | DATE | CHECKED | TRUONG                               | 05/28/14 | F.P. ID. NONE         | SECTION 93      | 270-2504     | SHEET | 1 OF 5 |  |  |  |

#### LEGAL DESCRIPTION

A PORTION OF LAND LYING IN THE WEST 1/2 OF SECTIONS 19, 30, AND 31, TOWNSHIP 41 SOUTH, RANGE 42 EAST, PALM BEACH COUNTY, FLORIDA; SAID PORTION BEING MORE PARTICULARLY DESCRIBED AS FOLLOWS:

PARTICULARLY DESCRIBED AS FOLLOWS:

BEGINNING AT THE SOUTHWEST CORNER OF SAID SECTION 31; THENCE
NORTH 03°42′15″ EAST ALONG THE WEST LINE OF THE SOUTHWEST 1/4 OF SAID
SECTION 31; A DISTANCE OF 2.616.52 FEET TO THE WEST 1/4 CORNER OF SAID
SECTION 31; THENCE CONTINUE NORTH 03°42′15″ EAST ALONG THE WEST LINE OF
THE NORTHWEST 1/4 OF SAID SECTION 31; A DISTANCE OF 2.616.52 FEET TO
THE WEST LINE OF THE SOUTHWEST 1/4 OF SAID SECTION 31; A DISTANCE OF 2.616.52 FEET TO
THE WEST LINE OF THE SOUTHWEST 1/4 OF SAID SECTION 31; A DISTANCE OF 2.616.52 FEET TO
THE WEST LINE OF THE SOUTHWEST 1/4 OF SAID SECTION 30, A DISTANCE OF 2.534.99
FEET TO THE WEST 1/4 OF SAID SECTION 30; THENCE NORTH 03°52′31″ EAST
ALONG THE WEST 1/4 OF SAID SECTION 30; THENCE NORTH 03°52′31″ EAST
ALONG THE WEST LINE OF THE NORTHWEST CORNER OF SAID SECTION 30; THENCE
NORTH 00°47′41″ EAST ALONG THE WEST LINE OF THE SOUTHWEST 1/4 OF SAID
SECTION 19; THENCE NORTH 01°12′56″ EAST ALONG THE WEST LINE OF THE
NORTHWEST 1/4 OF SAID SECTION 19, A DISTANCE OF 2.660.92 FEET TO THE
NORTHWEST 1/4 OF SAID SECTION 19, A DISTANCE OF 2.660.94 FEET TO
THE
NORTHWEST CORNER OF SAID SECTION 19, A DISTANCE OF 2.640.14 FEET TO THE
NORTHWEST CORNER OF SAID SECTION 19, A DISTANCE OF 1/49.45
FEET TO A POINT ON A TANGENT CURVE CONCAVE TO THE EAST HAVING A RADIUS OF
1/4 S17.00 FEET AND THE CHORD BEARING OF SOUTH 01°25′28″ WEST. THENCE
SOUTHWEST 1/4 OF SAID SECTION 19; THROUGH A CENTRAL ANGLE OF 00°14′52″
AND AN ARC DISTANCE OF 495.30 FEET TO A POINT ON THE NORTH LINE OF THE
SOUTHWEST 1/4 OF SAID SECTION 19; THROUGH A CENTRAL ANGLE OF 00°14′48″
AND AN ARC DISTANCE OF 493.03 FEET TO A POINT ON THE NORTH LINE OF THE
SOUTHWEST 1/4 OF SAID SECTION 19; THROUGH A CENTRAL ANGLE OF 00°14′48″
AND AN ARC DISTANCE OF 493.03 FEET TO A POINT ON THE NORTH LINE OF THE
SOUTH O1°03′14″ WEST, A DISTANCE OF 2.165.31 FEET TO A POINT ON THE NORTH
LINE OF THE NORTHWEST 1/4 OF SAID SECTION 31; THENCE
SOUTH O1°03′14″ WEST, A DISTANCE OF 2.655.45
FEET TO A POINT ON THE NORTH LINE OF THE NORTH LINE OF THE SOU

CONTAINING 46.028 ACRES, MORE OR LESS.

|                                                                                                                                                                                                                                                                                                                                                                                                                                                                                                                                                                                                                                                                                                                                                                                                                                                                                                                                                                                                                                                                                                                                                                                                                                                                                                                                                                                                                                                                                                                                                                                                                                                                                                                                                                                                                                                                                                                                                                                                                                                                                                                                | 7            | Γ            | 7       |                                      |          |                       |                  | <u></u>      |              |  |  |  |  |
|--------------------------------------------------------------------------------------------------------------------------------------------------------------------------------------------------------------------------------------------------------------------------------------------------------------------------------------------------------------------------------------------------------------------------------------------------------------------------------------------------------------------------------------------------------------------------------------------------------------------------------------------------------------------------------------------------------------------------------------------------------------------------------------------------------------------------------------------------------------------------------------------------------------------------------------------------------------------------------------------------------------------------------------------------------------------------------------------------------------------------------------------------------------------------------------------------------------------------------------------------------------------------------------------------------------------------------------------------------------------------------------------------------------------------------------------------------------------------------------------------------------------------------------------------------------------------------------------------------------------------------------------------------------------------------------------------------------------------------------------------------------------------------------------------------------------------------------------------------------------------------------------------------------------------------------------------------------------------------------------------------------------------------------------------------------------------------------------------------------------------------|--------------|--------------|---------|--------------------------------------|----------|-----------------------|------------------|--------------|--------------|--|--|--|--|
|                                                                                                                                                                                                                                                                                                                                                                                                                                                                                                                                                                                                                                                                                                                                                                                                                                                                                                                                                                                                                                                                                                                                                                                                                                                                                                                                                                                                                                                                                                                                                                                                                                                                                                                                                                                                                                                                                                                                                                                                                                                                                                                                | <del> </del> | <del> </del> | 4       | FLORIDA DEPARTMENT OF TRANSPORTATION |          |                       |                  |              |              |  |  |  |  |
|                                                                                                                                                                                                                                                                                                                                                                                                                                                                                                                                                                                                                                                                                                                                                                                                                                                                                                                                                                                                                                                                                                                                                                                                                                                                                                                                                                                                                                                                                                                                                                                                                                                                                                                                                                                                                                                                                                                                                                                                                                                                                                                                |              |              |         |                                      | PAI      | RCEL SKETCH           | H- NOT A         | SURVEY       | <b>'</b>     |  |  |  |  |
|                                                                                                                                                                                                                                                                                                                                                                                                                                                                                                                                                                                                                                                                                                                                                                                                                                                                                                                                                                                                                                                                                                                                                                                                                                                                                                                                                                                                                                                                                                                                                                                                                                                                                                                                                                                                                                                                                                                                                                                                                                                                                                                                |              |              | STATE   | ROAD N                               | VO. 7    |                       |                  | PALM         | BEACH COUNTY |  |  |  |  |
| tining distribution of the contract of the second s |              |              |         | Br                                   | DATE     | PREPARED BY:          |                  | DATA SOURCE. |              |  |  |  |  |
|                                                                                                                                                                                                                                                                                                                                                                                                                                                                                                                                                                                                                                                                                                                                                                                                                                                                                                                                                                                                                                                                                                                                                                                                                                                                                                                                                                                                                                                                                                                                                                                                                                                                                                                                                                                                                                                                                                                                                                                                                                                                                                                                |              |              | ORAWN   | RITZEL                               | 05/05/14 | STANTECTFORWERLY GREE | ENHURNE 8 O'MAHA | 1            |              |  |  |  |  |
| REVISION                                                                                                                                                                                                                                                                                                                                                                                                                                                                                                                                                                                                                                                                                                                                                                                                                                                                                                                                                                                                                                                                                                                                                                                                                                                                                                                                                                                                                                                                                                                                                                                                                                                                                                                                                                                                                                                                                                                                                                                                                                                                                                                       | BY           | DAYE         | CHECKED | TRUONG                               | 05/28/14 | F.P. ID. NONE         | SECTION 93       | 3270-2504    | SHEET 4 OF 5 |  |  |  |  |