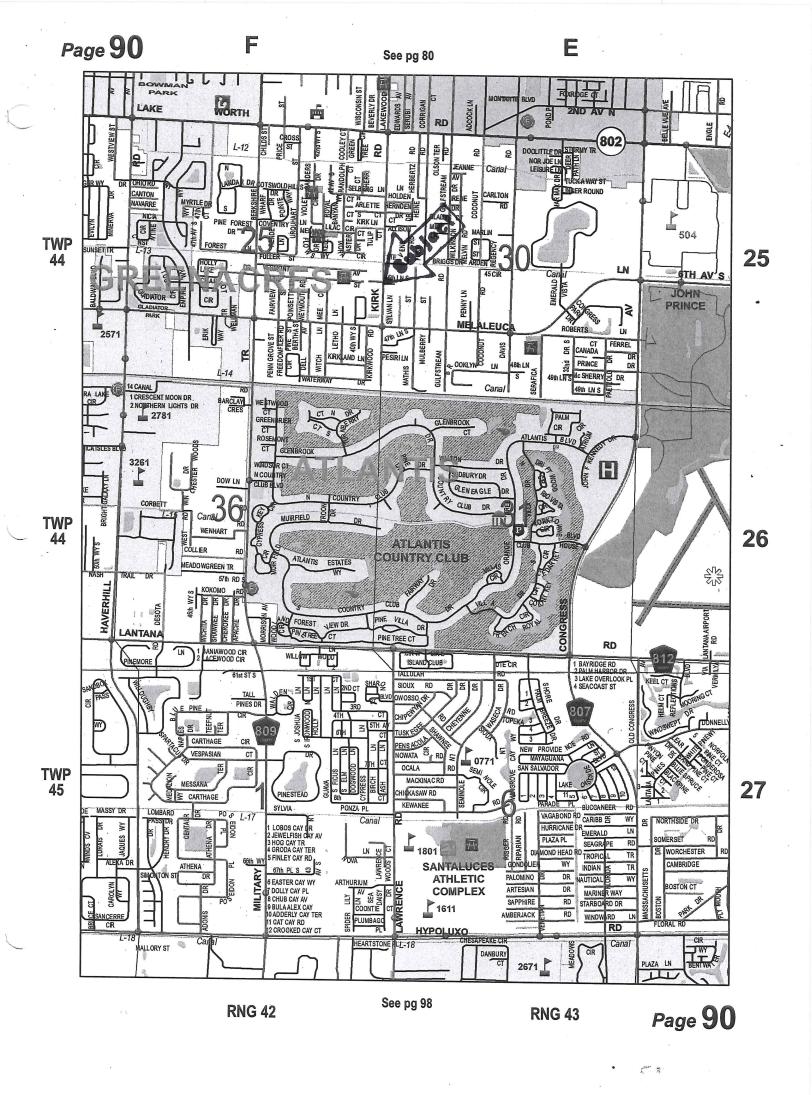

LOCATION MAP

Attachment 1

RESOLUTION **OF** THE **BOARD OF COUNTY COMMISSIONERS OF PALM** BEACH COUNTY. FLORIDA, **AUTHORIZING** THE **CONVEYANCE** CERTAIN REAL PROPERTY TO MERCY AND GRACE, LLC, A FLORIDA LIMITED LIABILITY COMPANY, PURSUANT TO FLORIDA STATUTE SECTION 125.35(2); **FOR FOUR THOUSAND** AND NO/100 **DOLLARS** (\$4,000.00), WITH MINERAL AND PETROLEUM RIGHTS RESERVATION AND WITHOUT RIGHTS OF ENTRY AND EXPLORATION; AND PROVIDING FOR AN EFFECTIVE DATE.