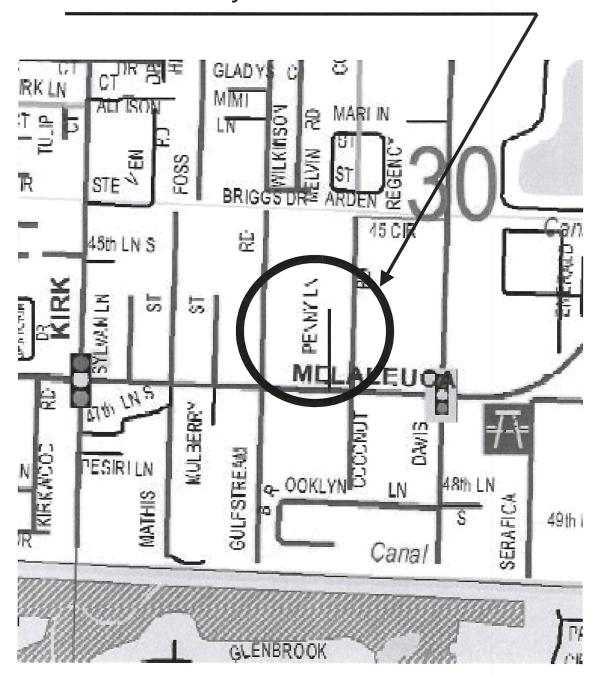

## **PROJECT LOCATION**

Penny Lane, Melaleuca Lane to the Dead End Project No. 2013131

## **LOCATION SKETCH**