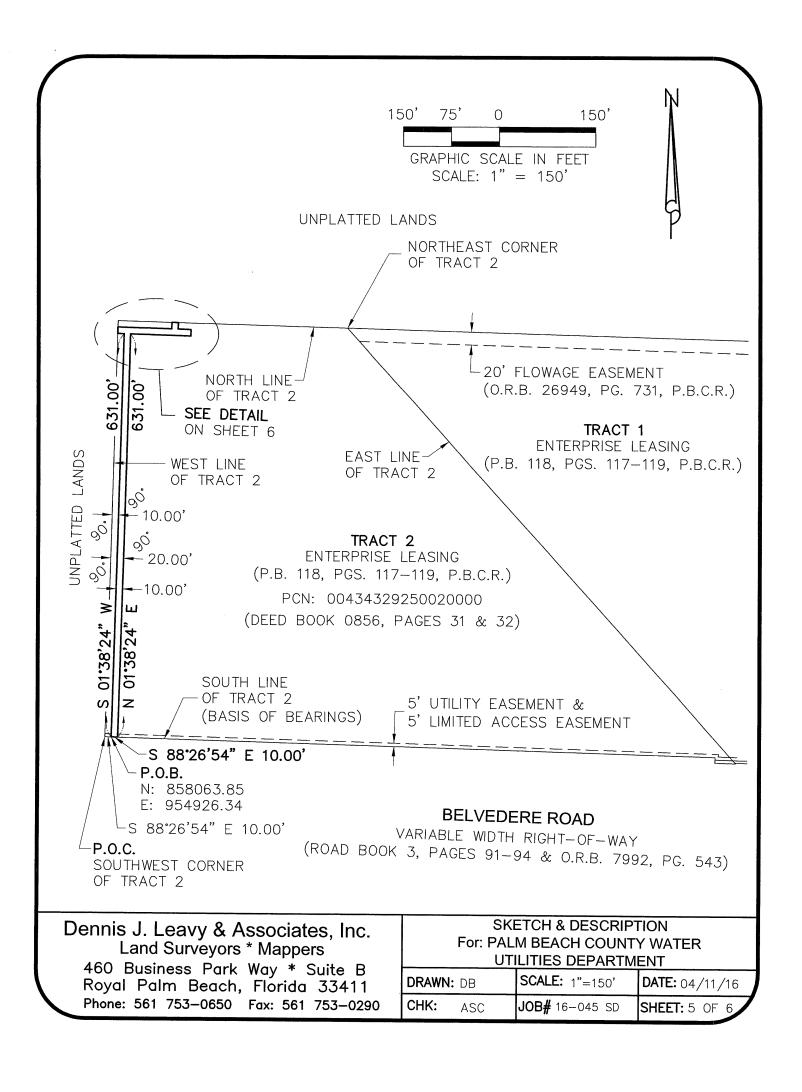

# **DESCRIPTION:**

A 10.00 foot wide strip of land being a portion of TRACT 2, ENTERPRISE LEASING according to the plat thereof as recorded in Plat Book 118, Pages 117 through 119 of the Public Records of Palm Beach County, Florida. Being more particularly described as follows:

COMMENCING at the Southwest corner of said TRACT 2; thence South 88°26'54" East (as a basis of bearings) along the South line of said TRACT 2, a distance of 10.00 feet to a point being on a line lying 10.00 feet East of and parallel with (as measured at right angles) the West line of said TRACT 2 and the POINT OF BEGINNING; thence continue South 88°26'54" East along the South line of said TRACT 2, a distance of 10.00 feet to a point being on a line lying 20.00 feet East of and parallel with (as measured at right angles) the West line of said TRACT 2; thence North 01°38'24" East along said parallel line, a distance of 631.00 feet to a point being on a line lying 20.00 feet South of and parallel with (as measured at right angles) the North line of said TRACT 2; thence South 88°26'54" East along said parallel line, a distance of 94.07 feet; thence North 01°33'06" East, a distance of 10.00 feet to a point being on a line lying 10.00 feet South of and parallel with (as measured at right angles) the North line of said TRACT 2; thence North 88°26'54" West along said parallel line, a distance of 20.00 feet; thence North 01°33'06" East, a distance of 10.00 feet to a point being on the North line of said TRACT 2; thence North 88°26'54" West along said North line, a distance of 10.00 feet; thence South 01°33'06" West, a distance of 10.00 feet to a point being on a line lying 10.00 feet South of and parallel with (as measured at right angles) the North line of said TRACT 2;

Description continued on Sheet 2

| 3   | 07/08/16 | REVISED EASEMENT CONFIGURATION | DAB |
|-----|----------|--------------------------------|-----|
| 2   | 06/24/16 | REVISED EASEMENT CONFIGURATION | DAB |
| 1   | 04/29/16 | REVISED PER REVIEW COMMENTS    | DAB |
| NO. | . DATE   | REVISIONS                      | BY  |

Said lands situate, lying and being within Section 29, Township 43 South, Range 43 East, Palm Beach County, Florida.

Containing 7,551 square feet more or less.

Dennis J. Leavy & Associates, Inc. Land Surveyors \* Mappers 460 Business Park Way \* Suite B Royal Palm Beach, Florida 33411 Phone: 561 753-0650 Fax: 561 753-0290 SKETCH & DESCRIPTION
For: PALM BEACH COUNTY WATER
UTILITIES DEPARTMENT