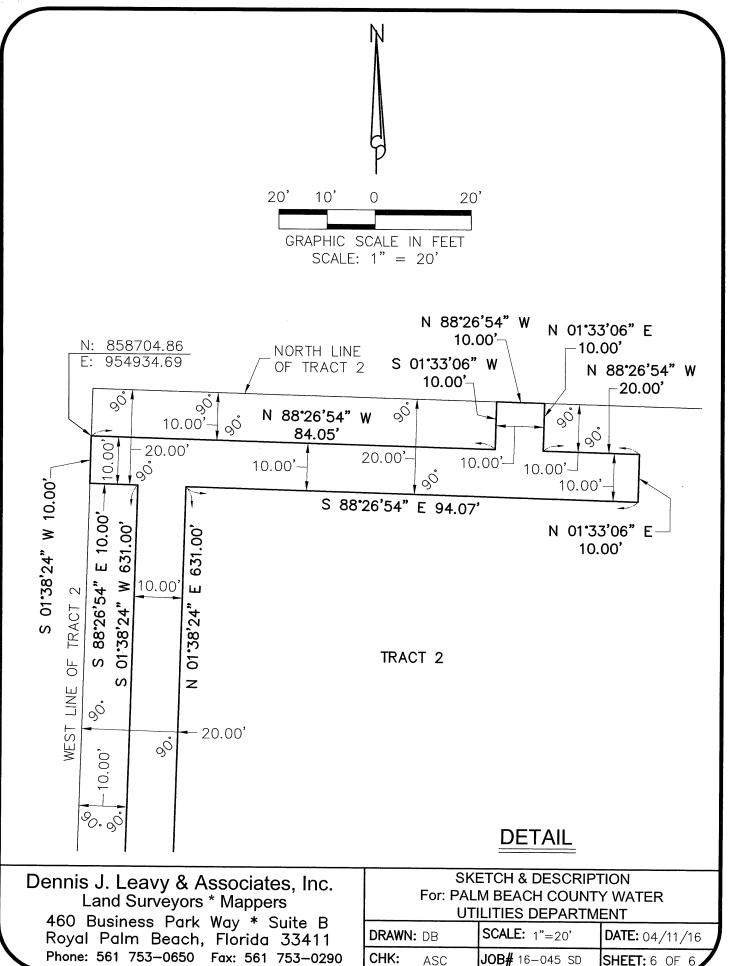

COMMENCING at the Southwest corner of said TRACT 2; thence South 88°26'54" East (as a basis of bearings) along the South line of said TRACT 2, a distance of 10.00 feet to a point being on a line lying 10.00 feet East of and parallel with (as measured at right angles) the West line of said TRACT 2 and the POINT OF BEGINNING; thence continue South 88°26'54" East along the South line of said TRACT 2, a distance of 10.00 feet to a point being on a line lying 20.00 feet East of and parallel with (as measured at right angles) the West line of said TRACT 2; thence North 01°38'24" East along said parallel line, a distance of 631.00 feet to a point being on a line lying 20.00 feet South of and parallel with (as measured at right angles) the North line of said TRACT 2; thence South 88°26'54" East along said parallel line, a distance of 94.07 feet; thence North 01°33'06" East, a distance of 10.00 feet to a point being on a line lying 10.00 feet South of and parallel with (as measured at right angles) the North line of said TRACT 2; thence North 88°26'54" West along said parallel line, a distance of 20.00 feet; thence North 01°33'06" East, a distance of 10.00 feet to a point being on the North line of said TRACT 2; thence North 88°26'54" West along said North line, a distance of 10.00 feet; thence South 01°33'06" West, a distance of 10.00 feet to a point being on a line lying 10.00 feet South of and parallel with (as measured at right angles) the North line of said TRACT 2;

# DESCRIPTION continued:

thence North 88°26'54" West along said parallel line, a distance of 84.05 feet to a point being on the West line of said TRACT 2; thence South 01°38'24" West along said West line, a distance of 10.00 feet to a point being on a line lying 20.00 feet South of and parallel with (as measured at right angles) the North line of said TRACT 2; thence South 88°26'54" East along said parallel line, a distance of 10.00 feet; to a point being on a line lying 10.00 feet East of and parallel with (as measured at right angles) the West line of said TRACT 2; thence South 01°38'24" West along said parallel line, a distance of 631.00 feet to the POINT OF BEGINNING.

Said lands situate, lying and being within Section 29, Township 43 South, Range 43 East, Palm Beach County, Florida.

Containing 7,551 square feet more or less.

Dennis J. Leavy & Associates, Inc. Land Surveyors \* Mappers 460 Business Park Way \* Suite B Royal Palm Beach, Florida 33411 Phone: 561 753-0650 Fax: 561 753-0290 SKETCH & DESCRIPTION
For: PALM BEACH COUNTY WATER
UTILITIES DEPARTMENT