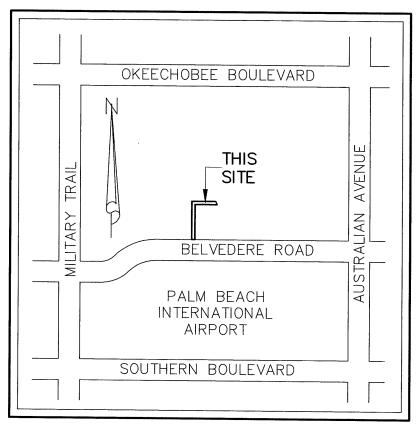

| DRAWN: DB | SCALE: N/A     | <b>DATE:</b> 04/11/16 |
|-----------|----------------|-----------------------|
| CHK: ASC  | JOB# 16-045 SD | SHEET: 2 OF 6         |

LOCATION MAP NOT TO SCALE

Dennis J. Leavy & Associates, Inc. Land Surveyors \* Mappers 460 Business Park Way \* Suite B Royal Palm Beach, Florida 33411 Phone: 561 753-0650 Fax: 561 753-0290