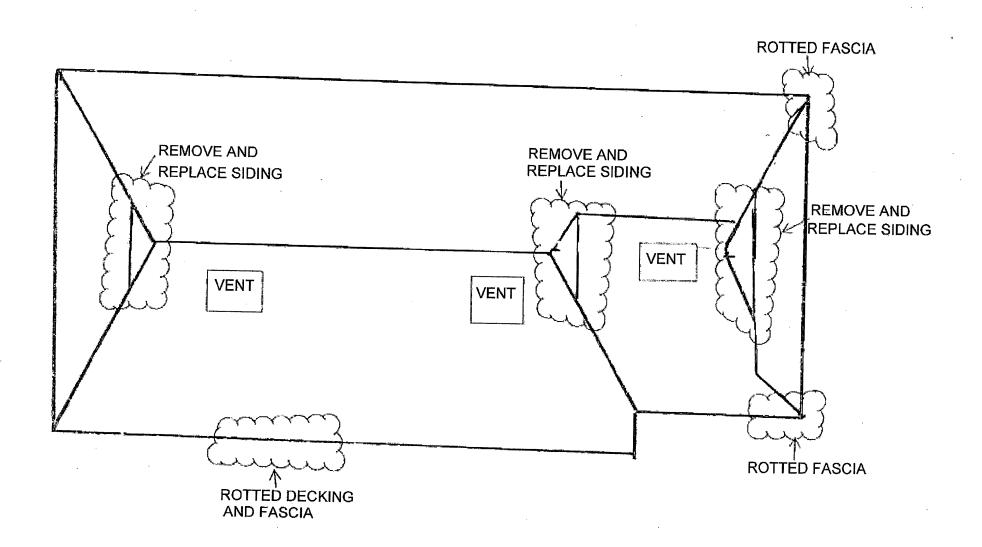

**Summary:** The work consists of the removal and replacement of rotted/damaged cedar shake roof at the Yamato Kan Museum as well as removal and replacement of existing asphalt shingle roofing system and fascia repairs at the Caretaker's Residence. This project is budgeted as part of the Five (5) Year Countywide Repair, Replacement and Renovation program. This work was competitively bid amongst the pool of seven (7) annual Roofing contractors with Hi-Tech Roofing & Sheet Metal, Inc., a Palm Beach County business, submitting the lowest responsive, responsible bid. Hi-Tech Roofing & Sheet Metal is a Small Business Enterprise (SBE) and participation for this work order is 100%. The construction duration is 60 days. (Capital Improvements Division) District 5 (LDC)

**Background and Justification:** The existing roof systems are over 19 years old and have been an on-going and expensive maintenance problem. Bids were opened on July 14, 2016, and Hi-Tech Roofing & Sheet Metal, Inc. submitted the lowest responsive, responsible bid.