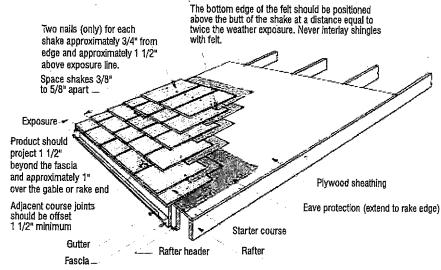

#### I. EXECUTIVE BRIEF

**Motion and Title: Staff recommends motion to approve:** Work Order 16-076 with Hi-Tech Roofing & Sheet Metal, Inc. (R-2015-1782) in the amount of \$257,500 for the Morikami Yamato Kan - Cedar Shake Roof Replacement project.

**Summary:** The work consists of the removal and replacement of rotted/damaged cedar shake roof at the Yamato Kan Museum as well as removal and replacement of existing asphalt shingle roofing system and fascia repairs at the Caretaker's Residence. This project is budgeted as part of the Five (5) Year Countywide Repair, Replacement and Renovation program. This work was competitively bid amongst the pool of seven (7) annual Roofing contractors with Hi-Tech Roofing & Sheet Metal, Inc., a Palm Beach County business, submitting the lowest responsive, responsible bid. Hi-Tech Roofing & Sheet Metal is a Small Business Enterprise (SBE) and participation for this work order is 100%. The construction duration is 60 days. (Capital Improvements Division) District 5 (LDC)

**Background and Justification:** The existing roof systems are over 19 years old and have been an on-going and expensive maintenance problem. Bids were opened on July 14, 2016, and Hi-Tech Roofing & Sheet Metal, Inc. submitted the lowest responsive, responsible bid.