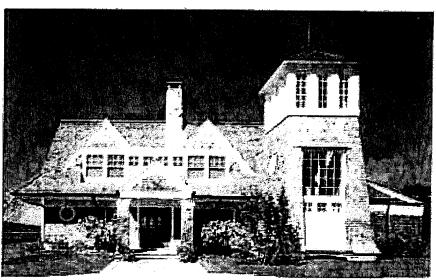

#### I. EXECUTIVE BRIEF

**Motion and Title: Staff recommends motion to approve:** Work Order 16-076 with Hi-Tech Roofing & Sheet Metal, Inc. (R-2015-1782) in the amount of \$257,500 for the Morikami Yamato Kan - Cedar Shake Roof Replacement project.

**Summary:** The work consists of the removal and replacement of rotted/damaged cedar shake roof at the Yamato Kan Museum as well as removal and replacement of existing asphalt shingle roofing system and fascia repairs at the Caretaker's Residence. This project is budgeted as part of the Five (5) Year Countywide Repair, Replacement and Renovation program. This work was competitively bid amongst the pool of seven (7) annual Roofing contractors with Hi-Tech Roofing & Sheet Metal, Inc., a Palm Beach County business, submitting the lowest responsive, responsible bid. Hi-Tech Roofing & Sheet Metal is a Small Business Enterprise (SBE) and participation for this work order is 100%. The construction duration is 60 days. (Capital Improvements Division) District 5 (LDC)