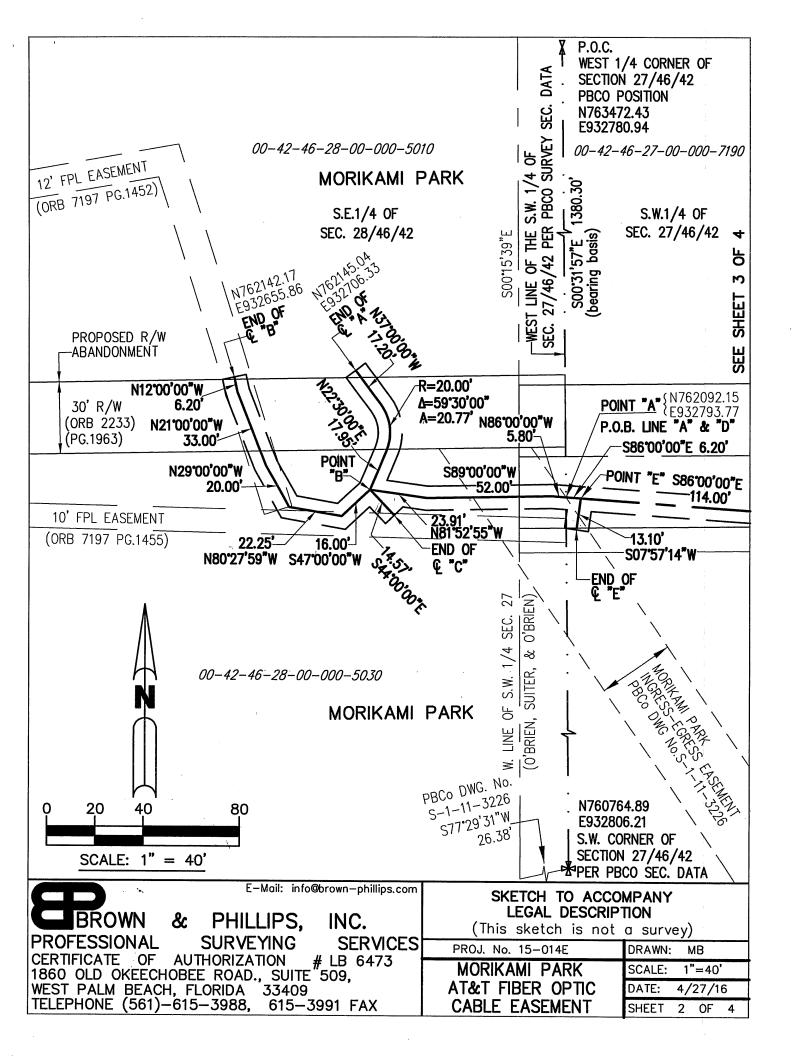

### EXHIBIT A

AN EASEMENT FOR AN AT&T FIBER OPTIC CABLE IN THE SOUTHWEST QUARTER (S.W.1/4) OF SECTION 27, AND THE SOUTHEAST QUARTER (S.E.1/4) OF SECTION 28, TOWNSHIP 46 SOUTH, RANGE 42 EAST, PALM BEACH COUNTY, FLORIDA, 10.00 FEET IN WIDTH, AND LYING 5.00 FEET ON EACH SIDE OF THE FOLLOWING DESCRIBED CENTERLINES:

COMMENCE AT THE WEST QUARTER CORNER OF SAID SECTION 27, PER PALM BEACH COUNTY SURVEY DEPARTMENT SECTION DATA, HAVING A COORDINATE VALUE OF N763472.43, E932780.94; THENCE ALONG THE WEST LINE OF THE SAID SOUTHWEST QUARTER (S.W.1/4) OF SECTION 27, S00°31'57"E FOR 1380.30 FEET TO POINT "A", AND THE POINT OF BEGINNING OF LINE "A":

THENCE N86°00'00"W 5.80 FEET; THENCE S89'00'00"W 52.00 FEET;

THENCE N81°52'55"W 23.91 FEET TO POINT "B";

THENCE N22'30'00"E FOR 17.95 FEET TO THE POINT OF CURVATURE OF A CURVE CONCAVE TO THE WEST, HAVING A RADIUS OF 20.00 FEET;

THENCE NORTHERLY, ALONG SAID CURVE TO THE LEFT, THROUGH A CENTRAL ANGLE OF 59°30'00" FOR 20.77 FEET TO A POINT OF TANGENCY;

N37°00'00"W FOR 17.20 FEET TO THE END OF SAID LINE "A";

AND LINE "B": BEGIN AT SAID POINT "B";

THENCE S47'00'00"W FOR 16.00 FEET; THENCE N80'27'59"W FOR 22.25 FEET;

THENCE N29'00'00"W FOR 20.00 FEET; THENCE N21'00'00"W FOR 33.00 FEET;

THENCE N12'00'00"W FOR 6.20 FEET TO THE END OF SAID LINE "B";

AND LINE "C":

BEGIN AT SAID POINT "B";

THENCE S44'00'00"E FOR 14.57 FEET TO THE END OF SAID LINE "C";

AND LINE "D":

BEGIN AT SAID POINT "A";

THENCE S86'00'00"E FOR 6.20 FEET TO POINT "E";

THENCE CONTINUE S86°00'00"E FOR 114.00 FEET

THENCE N89'00'00"E FOR 18.80 FEET TO THE END OF SAID LINE "D";

AND LINE "E":

BEGIN AT SAID POINT "E";

THENCE S07°57'14"W FOR 13.10 FEET TO THE END OF LINE "E".

CONTAINING 3,833 SQUARE FEET, MORE OR LESS.

THIS LEGAL DESCRIPTION AND SKETCH WAS PREPARED IN ACCORDANCE WITH THE APPLICABLE PORTIONS OF THE STANDARDS OF PRACTICE SET FORTH IN RULE 5J-17.050 THROUGH 5J-17.052, OF THE FLORIDA ADMINISTRATIVE CODE, ADOPTED BY THE FLORIDA BOARD OF PROFESSIONAL SURVEYORS AND MAPPERS, PURSUANT TO CHAPTER 472.027 OF THE FLORIDA STATUTES. THE DESCRIPTION SKETCH AND THE DESCRIPTION TEXT COMPRISE THE COMPLETE LEGAL DESCRIPTION. THE LEGAL DESCRIPTION IS NOT VALID UNLESS BOTH ACCOMPANY EACH OTHER. REPRODUCTIONS OF THIS DOCUMENT ARE NOT VALID WITHOUT THE ORIGINAL SIGNATURE AND THE ORIGINAL RAISED SEAL OF THE FLORIDA LICENSED SURVEYOR AND MAPPER NOTED HEREON.