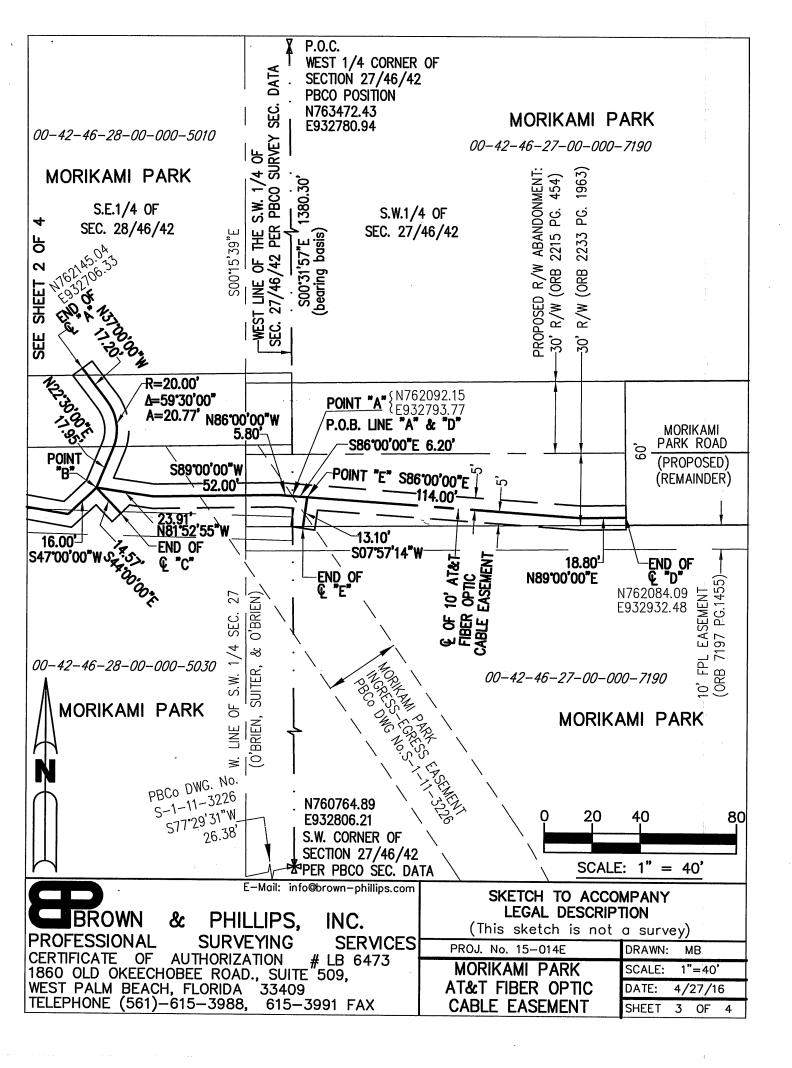

### EXHIBIT A

AN EASEMENT FOR AN AT&T FIBER OPTIC CABLE IN THE SOUTHWEST QUARTER (S.W.1/4) OF SECTION 27, AND THE SOUTHEAST QUARTER (S.E.1/4) OF SECTION 28, TOWNSHIP 46 SOUTH, RANGE 42 EAST, PALM BEACH COUNTY, FLORIDA, 10.00 FEET IN WIDTH, AND LYING 5.00 FEET ON EACH SIDE OF THE FOLLOWING DESCRIBED CENTERLINES:

COMMENCE AT THE WEST QUARTER CORNER OF SAID SECTION 27, PER PALM BEACH COUNTY SURVEY DEPARTMENT SECTION DATA, HAVING A COORDINATE VALUE OF N763472.43, E932780.94; THENCE ALONG THE WEST LINE OF THE SAID SOUTHWEST QUARTER (S.W.1/4) OF SECTION 27, S00°31'57"E FOR 1380.30 FEET TO POINT "A", AND THE POINT OF BEGINNING OF LINE "A":

BEGIN AT SAID POINT "B";

THENCE S44'00'00"E FOR 14.57 FEET TO THE END OF SAID LINE "C";

AND LINE "D":

BEGIN AT SAID POINT "A";

THENCE S86'00'00"E FOR 6.20 FEET TO POINT "E";

THENCE CONTINUE S86°00'00"E FOR 114.00 FEET

THENCE N89'00'00"E FOR 18.80 FEET TO THE END OF SAID LINE "D";

AND LINE "E":

BEGIN AT SAID POINT "E";

THENCE S07°57'14"W FOR 13.10 FEET TO THE END OF LINE "E".

CONTAINING 3,833 SQUARE FEET, MORE OR LESS.

THIS LEGAL DESCRIPTION AND SKETCH WAS PREPARED IN ACCORDANCE WITH THE APPLICABLE PORTIONS OF THE STANDARDS OF PRACTICE SET FORTH IN RULE 5J-17.050 THROUGH 5J-17.052, OF THE FLORIDA ADMINISTRATIVE CODE, ADOPTED BY THE FLORIDA BOARD OF PROFESSIONAL SURVEYORS AND MAPPERS, PURSUANT TO CHAPTER 472.027 OF THE FLORIDA STATUTES. THE DESCRIPTION SKETCH AND THE DESCRIPTION TEXT COMPRISE THE COMPLETE LEGAL DESCRIPTION. THE LEGAL DESCRIPTION IS NOT VALID UNLESS BOTH ACCOMPANY EACH OTHER. REPRODUCTIONS OF THIS DOCUMENT ARE NOT VALID WITHOUT THE ORIGINAL SIGNATURE AND THE ORIGINAL RAISED SEAL OF THE FLORIDA LICENSED SURVEYOR AND MAPPER NOTED HEREON.