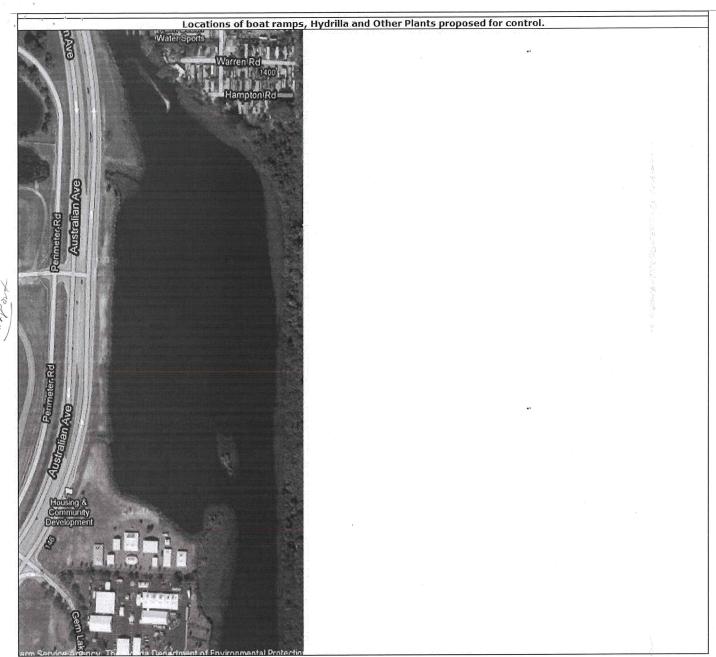

Task Description: Provide aquatic vegetation control services in accordance with the work plan for water bodies within Palm Beach County. Work shall be conducted pursuant to details stated on the attached work plan pages. All work must be coordinated with FWC Regional Biologist(s). Work shall be conducted pursuant to details stated on the current executed Task Assignment work plan pages and any executed Change Orders for this Task. The FWC, Contract Manager for the Invasive Plant Management Section may issue modifications to this Task Assignment altering the scope of the invasive plant control authorized (increase in acres, adding plants or herbicides, adding water bodies). The Section Leader of the Invasive Plant Management Section may issue modifications to this Task Assignment reducing the cost reimbursement amount and any changes to the Term.