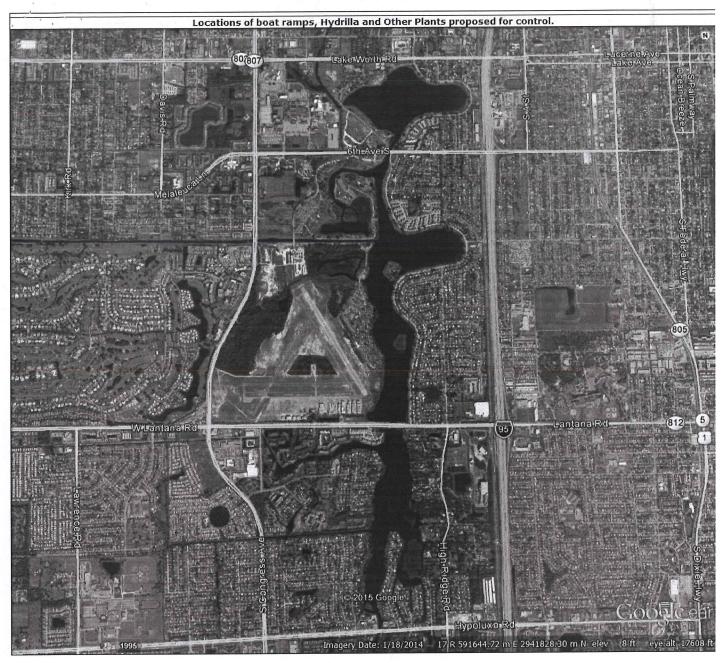

Task Description: Provide aquatic vegetation control services in accordance with the work plan for water bodies within Palm Beach County. Work shall be conducted pursuant to details stated on the attached work plan pages. All work must be coordinated with FWC Regional Biologist(s). Work shall be conducted pursuant to details stated on the current executed Task Assignment work plan pages and any executed Change Orders for this Task. The FWC, Contract Manager for the Invasive Plant Management Section may issue modifications to this Task Assignment altering the scope of the invasive plant control authorized (increase in acres, adding plants or herbicides, adding water bodies). The Section Leader of the Invasive Plant Management Section may issue modifications to this Task Assignment reducing the cost reimbursement amount and any changes to the Term.