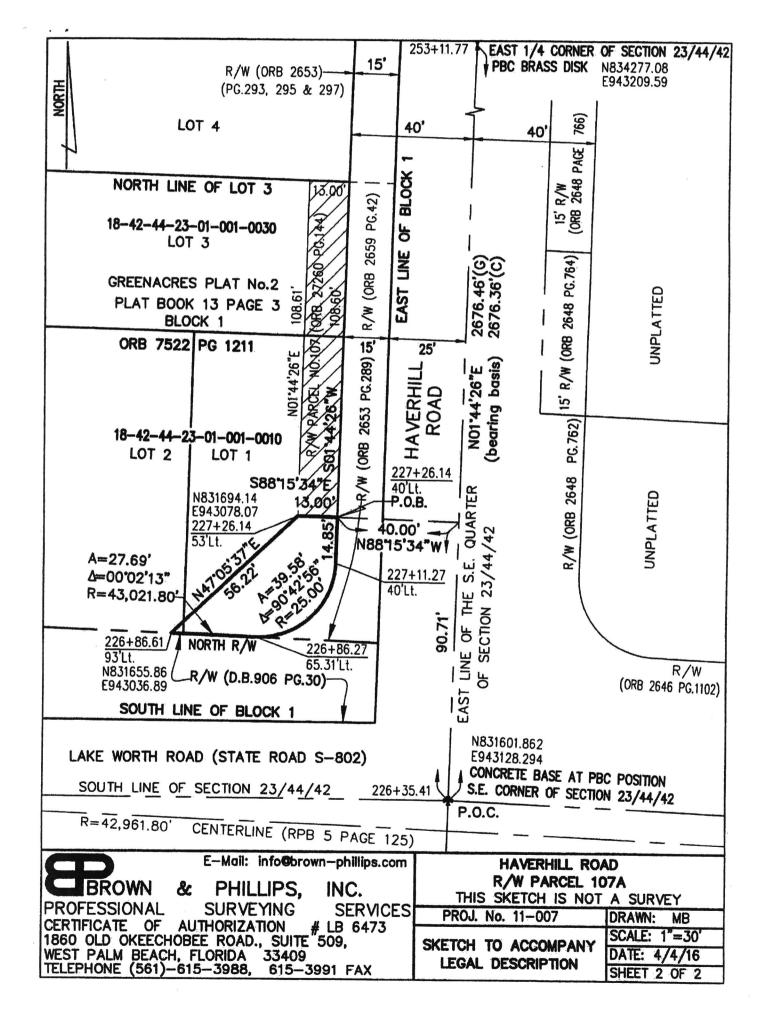

### R/W PARCEL 107A

A PARCEL OF LAND FOR ROAD RIGHT-OF-WAY PURPOSES LYING IN THE SOUTHEAST QUARTER (S.E. 1/4) OF SECTION 23, TOWNSHIP 44 SOUTH, RANGE 42 EAST, PALM BEACH COUNTY FLORIDA, IN LOTS 1 AND 2, BLOCK 1, OF GREENACRES PLAT No.2, RECORDED IN PLAT BOOK 13, PAGE 3, OF THE PUBLIC RECORDS OF PALM BEACH COUNTY, FLORIDA, AND BEING A PORTION OF PALM BEACH COUNTY ROAD RIGHT—OF—WAY PARCEL NO.107, RECORDED IN OFFICIAL RECORD BOOK 27260, PAGE 144, OF SAID PUBLIC RECORDS, MORE PARTICULARLY DESCRIBED AS FOLLOWS:

COMMENCE AT THE SOUTHEAST CORNER OF SAID SECTION 23;

THENCE ALONG THE EAST LINE OF THE SOUTHEAST QUARTER (S.E.1/4) OF SAID SECTION 23, NO1'44'26"E FOR 90.71 FEET:

THENCE N8875'34"W FOR 40.00 FEET TO THE WEST RIGHT-OF-WAY OF HAVERHILL ROAD, RECORDED IN OFFICIAL RECORD BOOK 2653 PAGE 289, OF THE PUBLIC RECORDS OF PALM BEACH COUNTY, FLORIDA, AND THE POINT OF BEGINNING;

THENCE ALONG SAID RIGHT-OF-WAY, S01'44'26"W FOR 14.85 FEET TO THE POINT OF CURVATURE OF A CURVE CONCAVE TO THE NORTHWEST, HAVING A RADIUS OF 25.00 FEET; THENCE SOUTHWESTERLY, ALONG SAID CURVE TO THE RIGHT, THROUGH A CENTRAL ANGLE OF 90'42'56" FOR 39.58 FEET TO A POINT OF REVERSE CURVATURE WITH A CURVE CONCAVE TO THE SOUTH, HAVING A RADIUS OF 43,021.80 FEET, LYING ON THE NORTH RIGHT-OF-WAY OF LAKE WORTH ROAD, RECORDED IN DEED BOOK 906, PAGE 30, OF SAID PUBLIC RECORDS; THENCE WESTERLY, ALONG SAID RIGHT-OF-WAY AND CURVE TO THE LEFT, THROUGH A CENTRAL ANGLE OF 00'02'13" FOR 27.69 FEET;

THENCE N47'05'37"E FOR 56.22 FEET;

THENCE S8815'34"E FOR 13.00 FEET TO THE POINT OF BEGINNING.

### CONTAINING 1,183 SQUARE FEET, MORE OR LESS.

- 1) BASELINE STATIONING IS BASED ON A ROADWAY PLAN FOR HAVERHILL ROAD, PREPARED BY ARCADIS U.S., INC., PROJECT No.WF900145, DATED 1/17/12; PALM BEACH COUNTY JOB No.2010503.
- 2) STATE PLANE COORDINATES:
  - A. COORDINATES SHOWN ARE GRID
  - B. DATUM NAD 83, 1990 ADJUSTMENT
  - C. ZONE FLORIDA EAST
  - D. LINEAR UNIT US SURVEY FOOT
- F. TRANSVERSE MERCATOR PROJECTION
- G. ALL DISTANCES ARE GROUND
- H. SCALE FACTOR 1.000036
- I. GROUND DISTANCE X SCALE FACTOR= GRID DISTANCE
- E. COORDINATE SYSTEM 1983 STATE PLANE J. ROTATION EQUATION: NONE
- 3) THIS DESCRIPTION IS BASED ON INFORMATION FURNISHED BY THE PALM BEACH COUNTY ROADWAY PRODUCTION DEPARTMENT. NO SEARCH OF THE PUBLIC RECORDS WAS PERFORMED BY BROWN & PHILLIPS, INC.
- 4) BEARING BASIS: NO1"44"26"E (GRID) ALONG THE EAST LINE OF THE S.E. 1/4 OF SECTION 23/44/42.
- 5) ABBREVIATIONS:
- P.O.C. POINT OF COMMENCEMENT P.O.B. POINT OF BEGINNING R/W - RIGHT-OF-WAY
- R RADIUS

Lt - LEFT

ORB - OFFICIAL RECORD BOOK

RPB - ROAD PLAT BOOK

A - ARC LENGTH

Δ - CENTRAL ANGLE D.B. - DEED BOOK

PBC - PALM BEACH COUNTY

SEC. - SECTION (M) - MEASURED

(G) - GRID