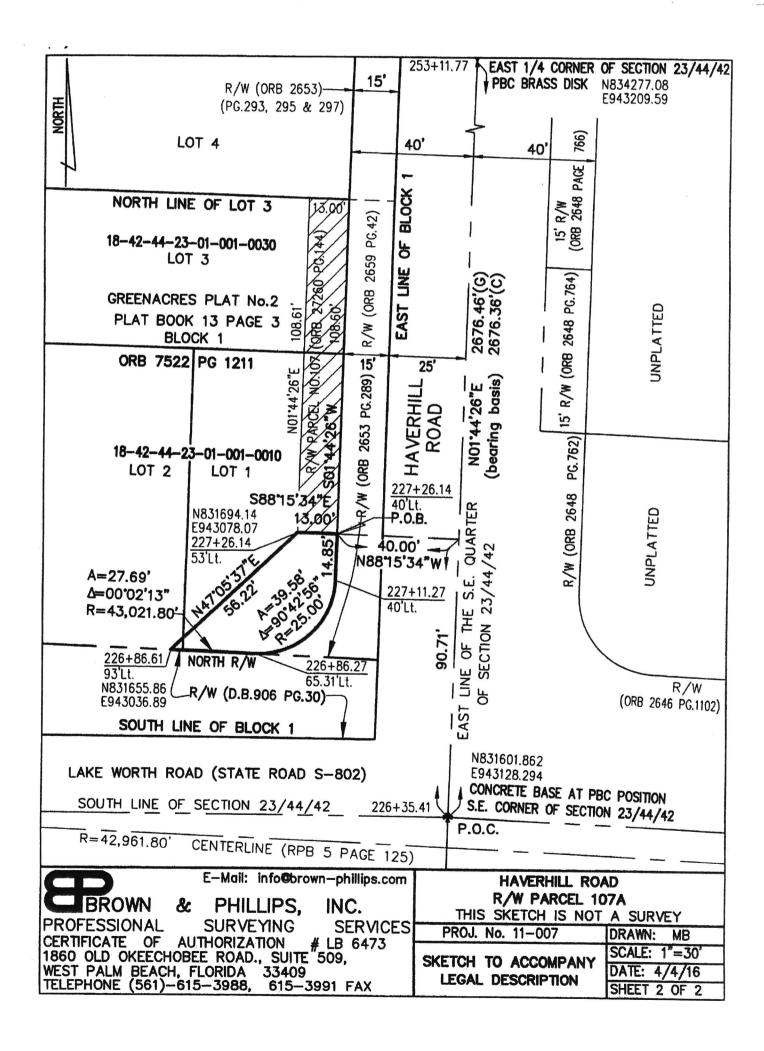

### R/W PARCEL 107A

A PARCEL OF LAND FOR ROAD RIGHT-OF-WAY PURPOSES LYING IN THE SOUTHEAST QUARTER (S.E. 1/4) OF SECTION 23, TOWNSHIP 44 SOUTH, RANGE 42 EAST, PALM BEACH COUNTY FLORIDA, IN LOTS 1 AND 2, BLOCK 1, OF GREENACRES PLAT No.2, RECORDED IN PLAT BOOK 13, PAGE 3, OF THE PUBLIC RECORDS OF PALM BEACH COUNTY, FLORIDA, AND BEING A PORTION OF PALM BEACH COUNTY ROAD RIGHT—OF—WAY PARCEL NO.107, RECORDED IN OFFICIAL RECORD BOOK 27260, PAGE 144, OF SAID PUBLIC RECORDS, MORE PARTICULARLY DESCRIBED AS FOLLOWS:

COMMENCE AT THE SOUTHEAST CORNER OF SAID SECTION 23;

THENCE ALONG THE EAST LINE OF THE SOUTHEAST QUARTER (S.E.1/4) OF SAID SECTION 23, NO1'44'26"E FOR 90.71 FEET:

THENCE N8875'34"W FOR 40.00 FEET TO THE WEST RIGHT-OF-WAY OF HAVERHILL ROAD, RECORDED IN OFFICIAL RECORD BOOK 2653 PAGE 289, OF THE PUBLIC RECORDS OF PALM BEACH COUNTY, FLORIDA, AND THE POINT OF BEGINNING;

THENCE ALONG SAID RIGHT-OF-WAY, S01'44'26"W FOR 14.85 FEET TO THE POINT OF CURVATURE OF A CURVE CONCAVE TO THE NORTHWEST, HAVING A RADIUS OF 25.00 FEET; THENCE SOUTHWESTERLY, ALONG SAID CURVE TO THE RIGHT, THROUGH A CENTRAL ANGLE OF 90'42'56" FOR 39.58 FEET TO A POINT OF REVERSE CURVATURE WITH A CURVE CONCAVE TO THE SOUTH, HAVING A RADIUS OF 43,021.80 FEET, LYING ON THE NORTH RIGHT-OF-WAY OF LAKE WORTH ROAD, RECORDED IN DEED BOOK 906, PAGE 30, OF SAID PUBLIC RECORDS; THENCE WESTERLY, ALONG SAID RIGHT-OF-WAY AND CURVE TO THE LEFT, THROUGH A CENTRAL ANGLE OF 00'02'13" FOR 27.69 FEET;

THENCE N47'05'37"E FOR 56.22 FEET;

THENCE S8815'34"E FOR 13.00 FEET TO THE POINT OF BEGINNING.

### CONTAINING 1,183 SQUARE FEET, MORE OR LESS.

- 1) BASELINE STATIONING IS BASED ON A ROADWAY PLAN FOR HAVERHILL ROAD, PREPARED BY ARCADIS U.S., INC., PROJECT No.WF900145, DATED 1/17/12; PALM BEACH COUNTY JOB No.2010503.
- 2) STATE PLANE COORDINATES:
  - A. COORDINATES SHOWN ARE GRID
  - B. DATUM NAD 83, 1990 ADJUSTMENT
  - C. ZONE FLORIDA EAST
  - D. LINEAR UNIT US SURVEY FOOT
- F. TRANSVERSE MERCATOR PROJECTION
- G. ALL DISTANCES ARE GROUND
- H. SCALE FACTOR 1.000036
- I. GROUND DISTANCE X SCALE FACTOR= GRID DISTANCE
- E. COORDINATE SYSTEM 1983 STATE PLANE J. ROTATION EQUATION: NONE
- 3) THIS DESCRIPTION IS BASED ON INFORMATION FURNISHED BY THE PALM BEACH COUNTY ROADWAY PRODUCTION DEPARTMENT. NO SEARCH OF THE PUBLIC RECORDS WAS PERFORMED BY BROWN & PHILLIPS, INC.
- 4) BEARING BASIS: NO1"44"26"E (GRID) ALONG THE EAST LINE OF THE S.E. 1/4 OF SECTION 23/44/42.
- 5) ABBREVIATIONS:
- P.O.C. POINT OF COMMENCEMENT P.O.B. POINT OF BEGINNING R/W - RIGHT-OF-WAY
- R RADIUS

Lt - LEFT

ORB - OFFICIAL RECORD BOOK

RPB - ROAD PLAT BOOK

A - ARC LENGTH

Δ - CENTRAL ANGLE D.B. - DEED BOOK

PBC - PALM BEACH COUNTY

SEC. - SECTION (M) - MEASURED

(G) - GRID