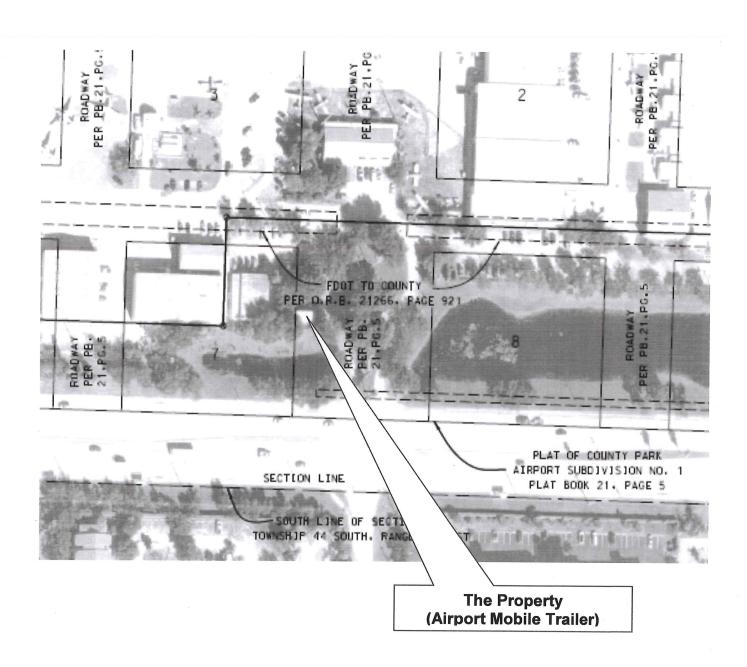

| By: Signature Willer                                                                                              |
| Typed or Printed Name                                                            | Typed on Printed Name Title: #255 death                                                                           |
| Signature  Thomy Dulvoy  Typed or Printed Name                                   |                                                                                                                   |
|                                                                                  | ·                                                                                                                 |

# EXHIBIT "A" THE PROPERTY



### **EXHIBIT "B" INSURANCE**

<u>Commercial General Liability</u>. Licensee shall maintain Commercial General Liability Insurance at a limit of liability of not less than One Million Dollars (\$1,000,000) each occurrence. Coverage shall not contain any endorsement(s) excluding or limiting Premises/Operations, Damage to Rented Property, Personal Injury, Product/Completed Operations, Contractual Liability, Severability of Interests or Cross Liability. Coverage shall be provided on a primary basis.

Business Automobile Liability. Licensee shall maintain Business Automobile Liability Insurance at a limit of liability of not less than One Million Dollars (\$1,000,000) each occurrence. Coverage shall include liability for Owned, Non-Owned & Hired automobiles. In the event the Licensee does no