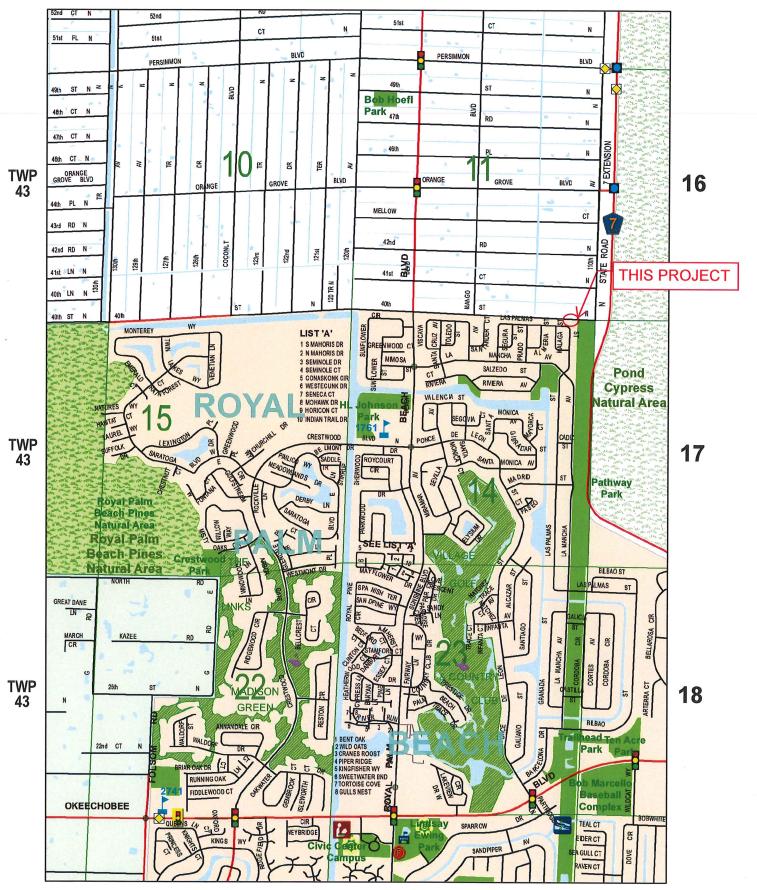

Legal Sufficiency: Β.

Assistant County Attorney

C. Other Department Review:

**Department Director** 

This summary is not to be used as a basis for payment.

ATTACHMENT 2 LOCATION MAP

Ν

WHEREAS, on September 5, 2016, a break in a County-owned force main caused the spillage of untreated wastewater in the vicinity of 40<sup>th</sup> Street in the District (the "Spill"); and

WHEREAS, in order to minimize the impact of the Spill, the District undertook certain clean-up activities; and