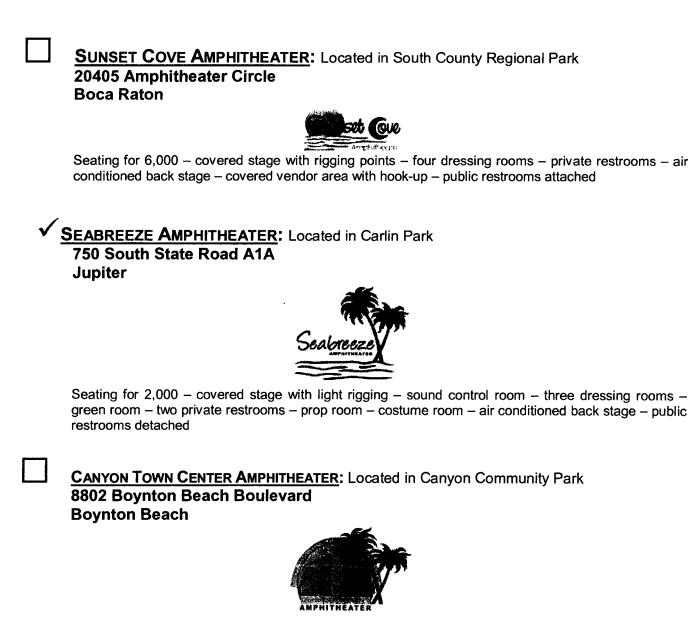

## **Rental Selection Form**

**SUNSET COVE AMPHITHEATER:** Located in South County Regional Park 20405 Amphitheater Circle Boca Raton

Seating for 6,000 – covered stage with rigging points – four dressing rooms – private restrooms – air conditioned back stage – covered vendor area with hook-up – public restrooms attached

| - 1 | - |  |
|-----|---|--|
|     |   |  |
|     |   |  |
|     |   |  |
|     |   |  |
|     |   |  |
|     | _ |  |

SEABREEZE AMPHITHEATER: Located in Carlin Park 750 South State Road A1A Jupiter

Seating for 2,000 – covered stage with light rigging – sound control room – three dressing rooms – green room – two private restrooms – prop room – costume room – air conditioned back stage – public restrooms detached

CANYON TOWN CENTER AMPHITHEATER: Located in Canyon Community Park 8802 Boynton Beach Boulevard Boynton Beach

Seating for 500 – covered stage with light rigging – covered backstage – loading ramps – public restrooms attached – public parking

**NOTE:** The above described Amphitheater amenities and equipment are identified for informational purposes only and may not be included in all rentals.

- 12 -