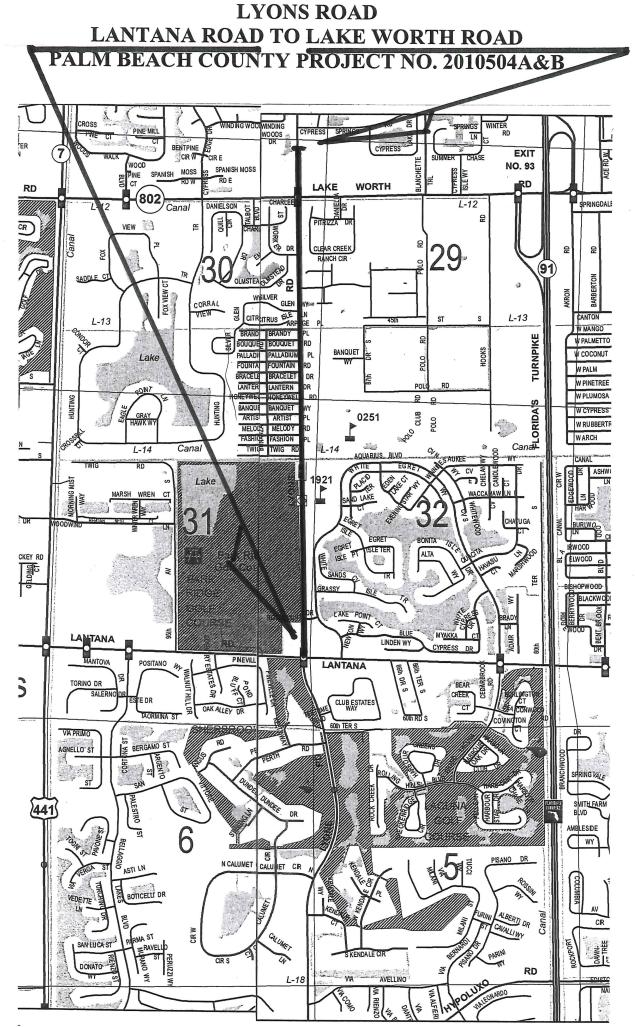

# LOCATION SKETCH

**ATTACHMENT 2** 

#### LYONS ROAD LANTANA ROAD TO LAKE WORTH ROAD

## PROJECT NO.: 2010504A&B PALM BEACH COUNTY, FLORIDA

THIS SUPPLEMENT No. 5, made and entered into this day of \_\_\_\_\_\_ 2017, by and between Palm Beach County (COUNTY), a Political Subdivision of the State of Florida, by and through its Board of County Commissioners, and, HSQ Group, Inc., a Florida Corporation with an address of [INSERT], hereinafter CONSULTANT.