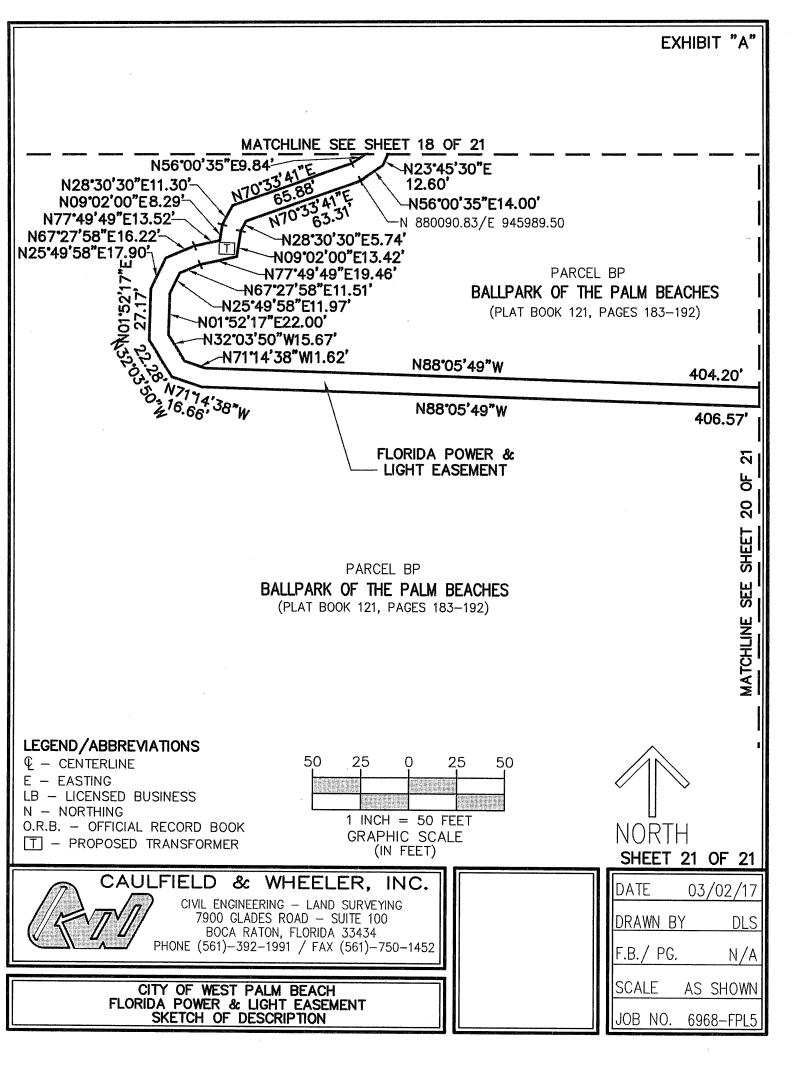

## EXHIBIT "A"

THENCE SOUTH 32'00'13" WEST, A DISTANCE OF 39.66 FEET; THENCE SOUTH 10'06'54" WEST, A DISTANCE OF 41.52 FEET; THENCE SOUTH 03'46'52" WEST, A DISTANCE OF 286.61 FEET; THENCE SOUTH 84'37'40" WEST, A DISTANCE OF 11.02 FEET; THENCE SOUTH 84'37'40" WEST, A DISTANCE OF 31.84 FEET; THENCE SOUTH 66'12'39" WEST, A DISTANCE OF 20.49 FEET; THENCE SOUTH 60'25'03" WEST, A DISTANCE OF 7.82 FEET; THENCE SOUTH 81'4'26" WEST, A DISTANCE OF 7.84 FEET; THENCE NORTH 88'05'49" WEST, A DISTANCE OF 7.82 FEET; THENCE SOUTH 81'4'26" WEST, A DISTANCE OF 7.84 FEET; THENCE NORTH 88'05'49" WEST, A DISTANCE OF 404.20 FEET; THENCE NORTH 71'14'38" WEST, A DISTANCE OF 11.62 FEET; THENCE NORTH 88'05'49' WEST, A DISTANCE OF 15.67 FEET; THENCE NORTH 71'14'38" WEST, A DISTANCE OF 22.00 FEET; THENCE NORTH 25'49'58" EAST, A DISTANCE OF 11.97 FEET; THENCE NORTH 05'27'58" EAST, A DISTANCE OF 13.42 FEET; THENCE NORTH 74'49" EAST, A DISTANCE OF 19.46 FEET; THENCE NORTH 05'20'00" EAST, A DISTANCE OF 63.31 FEET; THENCE NORTH 56'00'35" EAST, A DISTANCE OF 14.00 FEET; THENCE NORTH 23'45'30" EAST, A DISTANCE OF 12.60 FEET; THENCE NORTH 05'20'8" WEST, A DISTANCE OF 13.42 FEET; THENCE NORTH 15'00'35" EAST, A DISTANCE OF 14.00 FEET; THENCE NORTH 23'45'30" EAST, A DISTANCE OF 14.00 FEET; THENCE NORTH 23'45'30" EAST, A DISTANCE OF 13.01'8 FEET; THENCE NORTH 12'64'9'8" EAST, A DISTANCE OF 13.01'8 FEET; THENCE NORTH 12'64'9'8" WEST, A DISTANCE OF 13.01'8 FEET; THENCE NORTH 12'64'9'' WEST, A DISTANCE OF 13.01'8 FEET; THENCE NORTH 10'9'52'' WEST, A DISTANCE OF 13.21'8 FEET; THENCE NORTH 14'4'15'' WEST, A DISTANCE OF 13.01'8 FEET; THENCE NORTH 72'52'14" EAST, A DISTANCE OF 13.01'8 FEET; THENCE NORTH 10'9'52'' WEST, A DISTANCE OF 13.24'' EAST, A DISTANCE OF 9.15''8' EAST, A DISTANCE OF 9.19'' FEET; THENCE NORTH 10'9'52''' WEST, A DISTANCE OF 13.24'' EAST, A DISTANCE OF 9.19'' FEET; THENCE NORTH 10'9'52''' EAST, A DISTANCE OF 15.27 FEET; THENCE NORTH 15''53''' EAST, A DISTANCE OF 14.40 FEET; THENCE NORTH 35'S''30'' EAST, A DISTANCE OF 14.40 FEET; THENCE NORTH 37'20'0'''