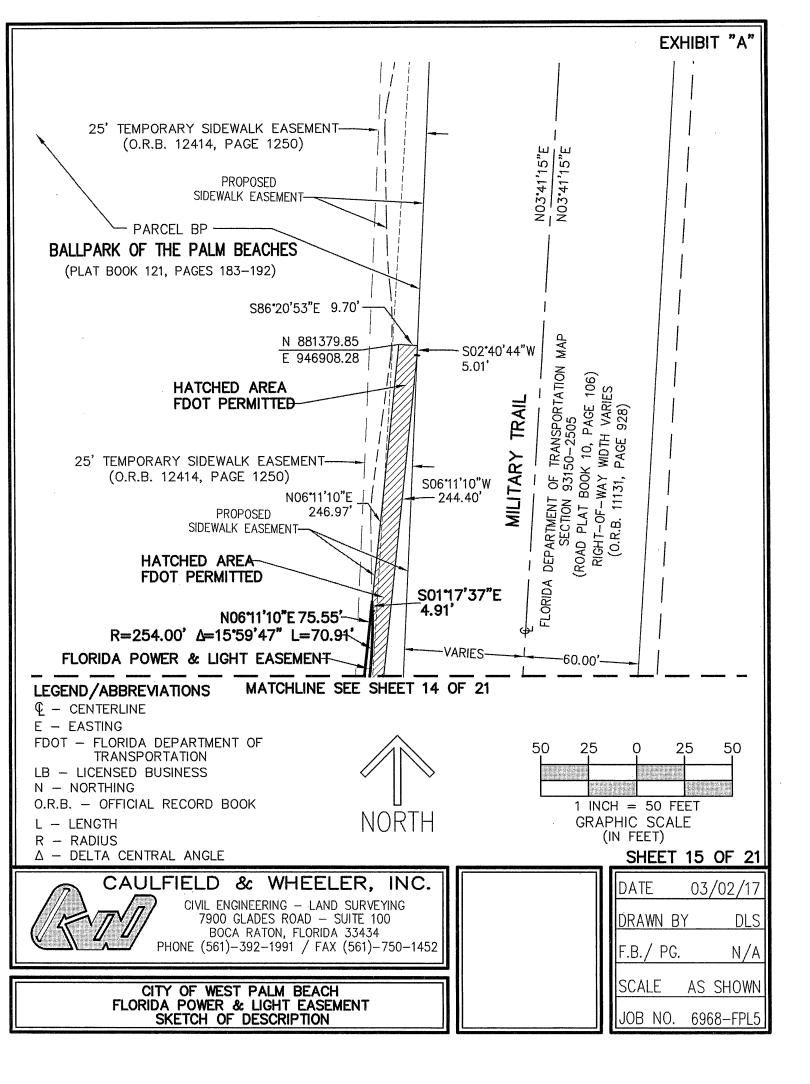

| DESCRIPTION: (CONTINUED)<br>TOGETHER WITH:                                                                                                                                                                                                                                                                                                                                                                                                                                                                                                                                                                                                                                                                                                                                                                                                                                                                                                                                                                                                                                                                                                                                                                                                                                                                                                                                                                                                                                                                                                                                                                                                                | EXHIBIT "A"                                                                                                                                                                                                                                                                                                                                |
|-----------------------------------------------------------------------------------------------------------------------------------------------------------------------------------------------------------------------------------------------------------------------------------------------------------------------------------------------------------------------------------------------------------------------------------------------------------------------------------------------------------------------------------------------------------------------------------------------------------------------------------------------------------------------------------------------------------------------------------------------------------------------------------------------------------------------------------------------------------------------------------------------------------------------------------------------------------------------------------------------------------------------------------------------------------------------------------------------------------------------------------------------------------------------------------------------------------------------------------------------------------------------------------------------------------------------------------------------------------------------------------------------------------------------------------------------------------------------------------------------------------------------------------------------------------------------------------------------------------------------------------------------------------|--------------------------------------------------------------------------------------------------------------------------------------------------------------------------------------------------------------------------------------------------------------------------------------------------------------------------------------------|
| COMMENCING AT THE NORTHWEST CORNER OF TRACT RW3 OF SAID PLAT OF BALLPARK OF THE<br>NORTH 26'53'26" WEST, A DISTANCE OF 45.72 FEET TO POINT OF BEGINNING #2;<br>THENCE NORTH 06'11'10" EAST, A DISTANCE OF 75.55 FEET; THENCE SOUTH 01'17'37" EAST, A<br>TO A POINT OF CURVATURE OF A CURVE CONCAVE TO THE WEST HAVING A RADIUS OF<br>SOUTHWESTERLY ALONG THE ARC OF SAID CURVE THROUGH A CENTRAL ANGLE OF 15'59'47"<br>FEET TO POINT OF BEGINNING #2;                                                                                                                                                                                                                                                                                                                                                                                                                                                                                                                                                                                                                                                                                                                                                                                                                                                                                                                                                                                                                                                                                                                                                                                                     | DISTANCE OF 4.91 FEET<br>254.00 FEET; THENCE                                                                                                                                                                                                                                                                                               |
| LESS:                                                                                                                                                                                                                                                                                                                                                                                                                                                                                                                                                                                                                                                                                                                                                                                                                                                                                                                                                                                                                                                                                                                                                                                                                                                                                                                                                                                                                                                                                                                                                                                                                                                     |                                                                                                                                                                                                                                                                                                                                            |
| A PARCEL OF LAND LYING IN THE SOUTHWEST ONE-QUARTER OF SECTION 1, TOWNSHIP 43 S<br>SAID LANDS BEING A PORTION OF THE PLAT OF BALLPARK OF THE PALM BEACHES, AS RECOR<br>PAGES 183 THROUGH 192 OF THE PUBLIC RECORDS OF PALM BEACH COUNTY, FLORIDA, BEIN<br>DESCRIBED AS FOLLOWS:<br>COMMENCING AT POINT OF COMMENCEMENT #3, BEING THE NORTHWEST CORNER OF TRACT<br>BALLPARK OF THE PALM BEACHES, THENCE SOUTH 85'45'37" WEST, A DISTANCE OF 408.                                                                                                                                                                                                                                                                                                                                                                                                                                                                                                                                                                                                                                                                                                                                                                                                                                                                                                                                                                                                                                                                                                                                                                                                           | DED IN PLAT BOOK 121,<br>NG MORE PARTICULARLY<br>RW3 OF SAID PLAT OF                                                                                                                                                                                                                                                                       |
| BEGINNING #3;<br>THENCE NORTH 30'47'27" WEST, A DISTANCE OF 35.27 FEET; THENCE NORTH 42'07'43" WEST<br>FEET; THENCE NORTH 87'20'07" WEST, A DISTANCE OF 143.41 FEET; THENCE SOUTH 86'08'59<br>9.53 FEET; THENCE NORTH 87'29'24" WEST, A DISTANCE OF 19.49 FEET; THENCE NORTH 67'44<br>OF 9.29 FEET; THENCE NORTH 87'29'24" WEST, A DISTANCE OF 163.88 FEET; THENCE NORTH 67'44<br>OF 9.29 FEET; THENCE NORTH 87'29'24" WEST, A DISTANCE OF 163.88 FEET; THENCE NORTH 67'44<br>DISTANCE OF 29.30 FEET; THENCE NORTH 56'52'38" WEST, A DISTANCE OF 39.56 FEET; THENCE<br>A DISTANCE OF 11.79 FEET; THENCE NORTH 07'31'47" WEST, A DISTANCE OF 34.21 FEET; T<br>EAST, A DISTANCE OF 88.90 FEET; THENCE NORTH 19'52'39" WEST, A DISTANCE OF 30.27<br>30'36'40" WEST, A DISTANCE OF 101.33 FEET; THENCE NORTH 10'24'42" EAST, A DISTANCE OF<br>NORTH 11'44'42" EAST, A DISTANCE OF 30.80 FEET; THENCE NORTH 07'24'42" EAST, A DISTANCE<br>NORTH 11'44'42" EAST, A DISTANCE OF 30.80 FEET; THENCE NORTH 07'24'42" EAST, A DISTANCE<br>NORTH 11'44'42" EAST, A DISTANCE OF 79.82 FEET; THENCE SOUTH 83'01'33" EAST<br>FEET; THENCE SOUTH 80'23'32" EAST, A DISTANCE OF 43.12 FEET; THENCE SOUTH 89'21'28"<br>134.22 FEET; THENCE SOUTH 02'31'16" WEST, A DISTANCE OF 91.42 FEET; THENCE SOUTH 45'3<br>OF 86.34 FEET; THENCE SOUTH 02'31'16" WEST, A DISTANCE OF 91.42 FEET; THENCE SOUTH 45'3<br>OF 86.34 FEET; THENCE SOUTH 02'31'16" WEST, A DISTANCE OF 91.42 FEET; THENCE SOUTH 45'3<br>OF 36'40" KEST, A DISTANCE OF 22.00 FEET; THENCE SOUTH 07'44'14" WEST, A DISTANCE OF 54.7'<br>00'49'55" EAST, A DISTANCE OF 22.00 FEET TO THE POINT OF BEGINNING #3. | A DISTANCE OF 21.85<br>WEST, A DISTANCE OF<br>21"WEST, A DISTANCE<br>RTH 69'34'10"WEST, A<br>NORTH 15'41'30"EAST,<br>HENCE NORTH 03'49'19"<br>FEET; THENCE NORTH<br>DF 37.20 FEET; THENCE<br>TANCE OF 101.18 FEET;<br>A DISTANCE OF 74.15<br>EAST, A DISTANCE OF<br>8'49"EAST, A DISTANCE<br>JTH 02'59'02"WEST, A<br>HENCE SOUTH 12'47'56" |
| LESS:                                                                                                                                                                                                                                                                                                                                                                                                                                                                                                                                                                                                                                                                                                                                                                                                                                                                                                                                                                                                                                                                                                                                                                                                                                                                                                                                                                                                                                                                                                                                                                                                                                                     |                                                                                                                                                                                                                                                                                                                                            |
| A PARCEL OF LAND LYING IN THE SOUTHWEST ONE-QUARTER OF SECTION 1, TOWNSHIP 43 S<br>SAID LANDS BEING A PORTION OF THE PLAT OF BALLPARK OF THE PALM BEACHES, AS RECOR<br>PAGES 183 THROUGH 192 OF THE PUBLIC RECORDS OF PALM BEACH COUNTY, FLORIDA, BEIN<br>DESCRIBED AS FOLLOWS:<br>COMMENCING AT POINT OF COMMENCEMENT #4, BEING THE SOUTHEAST CORNER OF TRACT<br>BALLPARK OF THE PALM BEACHES, THENCE NORTH 75'43'21" WEST, A DISTANCE OF 55.38 FEET<br>#4;<br>THENCE SOUTH 04'06'55" WEST, A DISTANCE OF 135.05 FEET; THENCE SOUTH 27'23'00" WES<br>FEET; THENCE SOUTH 48'42'41" WEST, A DISTANCE OF 41.08 FEET; THENCE SOUTH 73'31'59"                                                                                                                                                                                                                                                                                                                                                                                                                                                                                                                                                                                                                                                                                                                                                                                                                                                                                                                                                                                                                 | DED IN PLAT BOOK 121,<br>NG MORE PARTICULARLY<br>RW3 OF SAID PLAT OF<br>TO POINT OF BEGINNING<br>T. A DISTANCE OF 9.61                                                                                                                                                                                                                     |
| 13.38 FEET; THENCE NORTH 86'22'57" WEST, A DISTANCE OF 242.42 FEET; THENCE NOR<br>DISTANCE OF 71.73 FEET; THENCE SOUTH 57'51'06" WEST, A DISTANCE OF 14.72 FEET; THENCE<br>A DISTANCE OF 18.32 FEET; THENCE SOUTH 07'14'32" WEST, A DISTANCE OF 25.61 FEET; T<br>WEST, A DISTANCE OF 25.24 FEET; THENCE SOUTH 46'00'01" EAST, A DISTANCE OF 21.83<br>15'18'00" EAST, A DISTANCE OF 13.09 FEET; THENCE SOUTH 02'27'00" WEST, A DISTANCE OF<br>SOUTH 10'35'45" EAST, A DISTANCE OF 12.43 FEET; THENCE SOUTH 23'38'31" EAST, A DISTANCE OF<br>THENCE SOUTH 00'19'16" EAST, A DISTANCE OF 48.69 FEET;                                                                                                                                                                                                                                                                                                                                                                                                                                                                                                                                                                                                                                                                                                                                                                                                                                                                                                                                                                                                                                                         | TH 87*04'55" WEST, A<br>SOUTH 47*00'07" WEST,<br>HENCE SOUTH 50*31'14"<br>FEET; THENCE SOUTH<br>257.64 FEET; THENCE<br>TANCE OF 26.03 FEET;                                                                                                                                                                                                |
| DESCRIPTION CONTINUED ON SHEET 4 OF 21                                                                                                                                                                                                                                                                                                                                                                                                                                                                                                                                                                                                                                                                                                                                                                                                                                                                                                                                                                                                                                                                                                                                                                                                                                                                                                                                                                                                                                                                                                                                                                                                                    | SHEET 3 OF 21                                                                                                                                                                                                                                                                                                                              |
| CAULFIELD & WHEELER, INC.<br>CIVIL ENGINEERING – LAND SURVEYING<br>7900 GLADES ROAD – SUITE 100<br>BOCA RATON, FLORIDA 33434<br>PHONE (561)-392-1991 / FAX (561)-750-1452                                                                                                                                                                                                                                                                                                                                                                                                                                                                                                                                                                                                                                                                                                                                                                                                                                                                                                                                                                                                                                                                                                                                                                                                                                                                                                                                                                                                                                                                                 | DATE 03/02/17<br>DRAWN BY DLS<br>F.B./ PG. N/A                                                                                                                                                                                                                                                                                             |
|                                                                                                                                                                                                                                                                                                                                                                                                                                                                                                                                                                                                                                                                                                                                                                                                                                                                                                                                                                                                                                                                                                                                                                                                                                                                                                                                                                                                                                                                                                                                                                                                                                                           |                                                                                                                                                                                                                                                                                                                                            |
| CITY OF WEST PALM BEACH<br>FLORIDA POWER & LIGHT EASEMENT<br>SKETCH OF DESCRIPTION                                                                                                                                                                                                                                                                                                                                                                                                                                                                                                                                                                                                                                                                                                                                                                                                                                                                                                                                                                                                                                                                                                                                                                                                                                                                                                                                                                                                                                                                                                                                                                        | SCALE AS SHOWN<br>JOB NO. 6968–FPL5                                                                                                                                                                                                                                                                                                        |
|                                                                                                                                                                                                                                                                                                                                                                                                                                                                                                                                                                                                                                                                                                                                                                                                                                                                                                                                                                                                                                                                                                                                                                                                                                                                                                                                                                                                                                                                                                                                                                                                                                                           |                                                                                                                                                                                                                                                                                                                                            |
|                                                                                                                                                                                                                                                                                                                                                                                                                                                                                                                                                                                                                                                                                                                                                                                                                                                                                                                                                                                                                                                                                                                                                                                                                                                                                                                                                                                                                                                                                                                                                                                                                                                           |                                                                                                                                                                                                                                                                                                                                            |