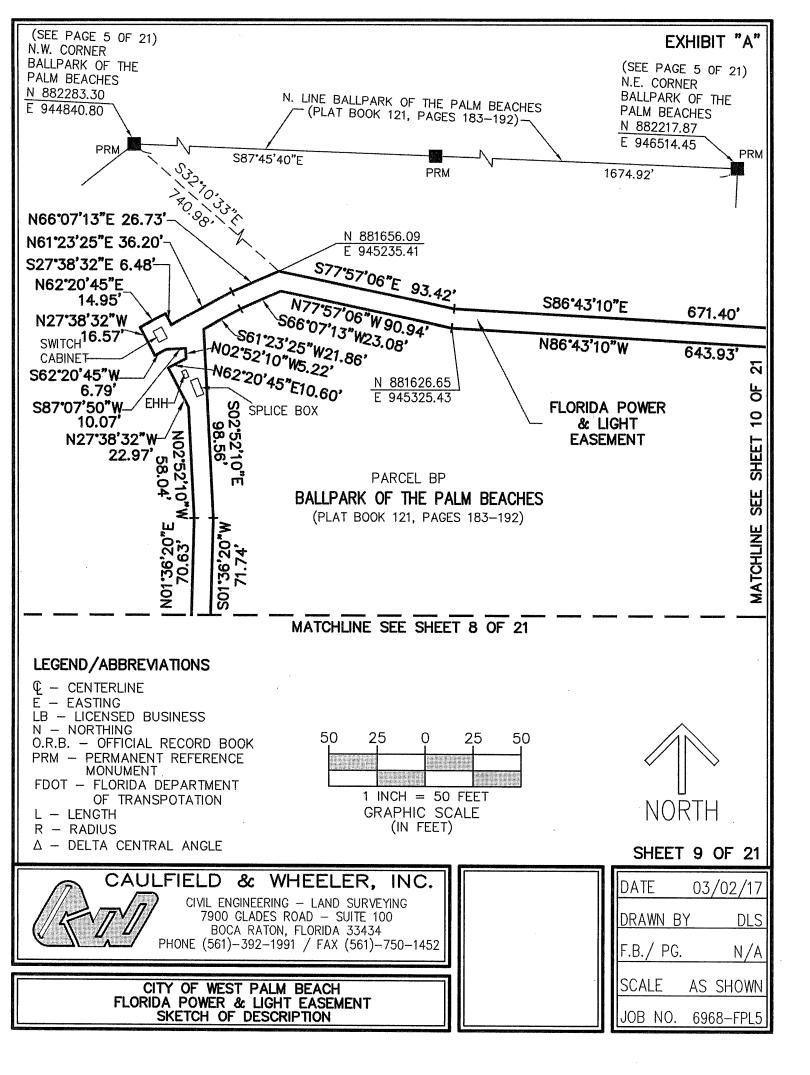

## EXHIBIT "A"

THENCE SOUTH 32'00'13" WEST, A DISTANCE OF 39.66 FEET; THENCE SOUTH 10'06'54" WEST, A DISTANCE OF 41.52 FEET; THENCE SOUTH 03'46'52" WEST, A DISTANCE OF 286.61 FEET; THENCE SOUTH 84'37'40" WEST, A DISTANCE OF 11.02 FEET; THENCE SOUTH 84'37'40" WEST, A DISTANCE OF 31.84 FEET; THENCE SOUTH 66'12'39" WEST, A DISTANCE OF 20.49 FEET; THENCE SOUTH 60'25'03" WEST, A DISTANCE OF 7.82 FEET; THENCE SOUTH 81'4'26" WEST, A DISTANCE OF 7.84 FEET; THENCE NORTH 88'05'49" WEST, A DISTANCE OF 7.82 FEET; THENCE SOUTH 81'4'26" WEST, A DISTANCE OF 7.84 FEET; THENCE NORTH 88'05'49" WEST, A DISTANCE OF 404.20 FEET; THENCE NORTH 71'14'38" WEST, A DISTANCE OF 11.62 FEET; THENCE NORTH 88'05'49' WEST, A DISTANCE OF 15.67 FEET; THENCE NORTH 71'14'38" WEST, A DISTANCE OF 22.00 FEET; THENCE NORTH 25'49'58" EAST, A DISTANCE OF 11.97 FEET; THENCE NORTH 05'27'58" EAST, A DISTANCE OF 13.42 FEET; THENCE NORTH 74'49" EAST, A DISTANCE OF 19.46 FEET; THENCE NORTH 05'20'00" EAST, A DISTANCE OF 63.31 FEET; THENCE NORTH 56'00'35" EAST, A DISTANCE OF 14.00 FEET; THENCE NORTH 23'45'30" EAST, A DISTANCE OF 12.60 FEET; THENCE NORTH 05'20'8" WEST, A DISTANCE OF 13.42 FEET; THENCE NORTH 15'00'35" EAST, A DISTANCE OF 14.00 FEET; THENCE NORTH 23'45'30" EAST, A DISTANCE OF 14.00 FEET; THENCE NORTH 23'45'30" EAST, A DISTANCE OF 13.01'8 FEET; THENCE NORTH 12'64'9'8" EAST, A DISTANCE OF 13.01'8 FEET; THENCE NORTH 12'64'9'8" WEST, A DISTANCE OF 13.01'8 FEET; THENCE NORTH 12'64'9'' WEST, A DISTANCE OF 13.01'8 FEET; THENCE NORTH 10'9'52'' WEST, A DISTANCE OF 13.21'8 FEET; THENCE NORTH 14'4'15'' WEST, A DISTANCE OF 13.01'8 FEET; THENCE NORTH 72'52'14" EAST, A DISTANCE OF 13.01'8 FEET; THENCE NORTH 10'9'52'' WEST, A DISTANCE OF 13.24'' EAST, A DISTANCE OF 9.15''8' EAST, A DISTANCE OF 9.19'' FEET; THENCE NORTH 10'9'52''' WEST, A DISTANCE OF 13.24'' EAST, A DISTANCE OF 9.19'' FEET; THENCE NORTH 10'9'52''' EAST, A DISTANCE OF 15.27 FEET; THENCE NORTH 15''53''' EAST, A DISTANCE OF 14.40 FEET; THENCE NORTH 35'S''30'' EAST, A DISTANCE OF 14.40 FEET; THENCE NORTH 37'20'0'''

SAID LANDS LYING IN THE CITY OF WEST PALM BEACH, PALM BEACH COUNTY, FLORIDA. ABOVE DESCRIBED EASEMENT CONTAINING A TOTAL OF 87,457 SQUARE FEET OR 2.0083 ACRES MORE OR LESS. SUBJECT TO EASEMENTS, RESTRICTIONS, RESERVATIONS, COVENANTS, AND RIGHTS-OF-WAY OF RECORD.