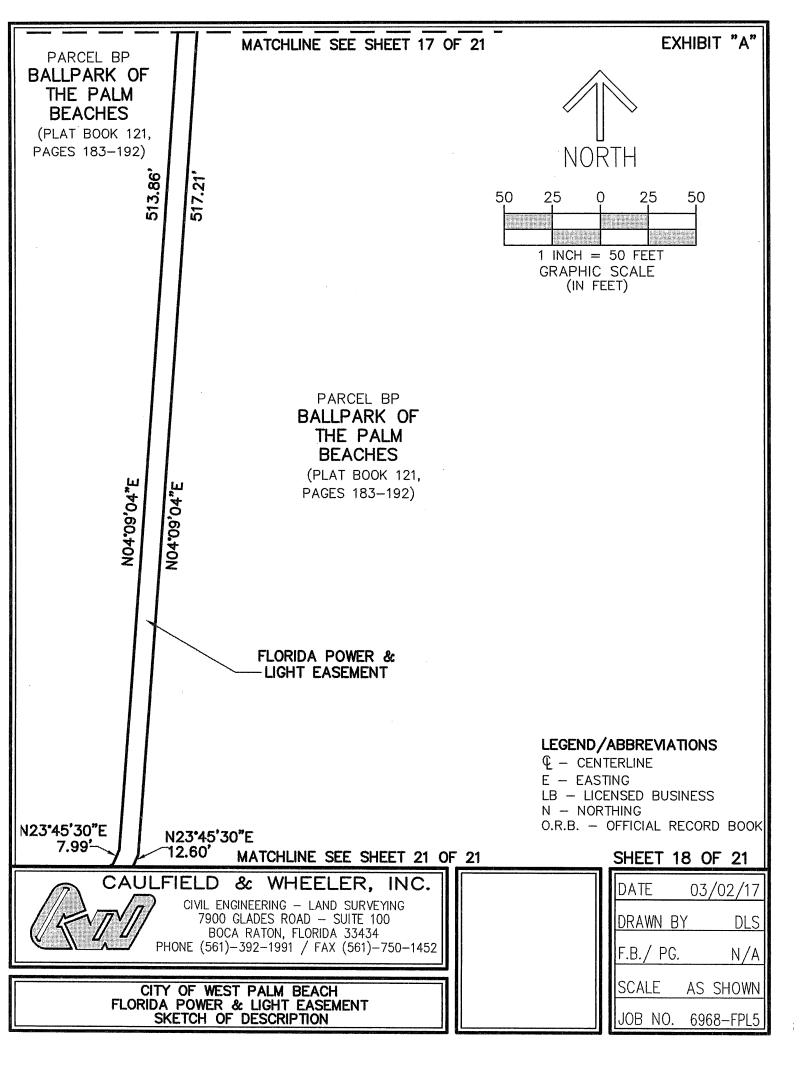

#### **DESCRIPTION:**

A PARCEL OF LAND LYING IN THE SOUTHWEST ONE-QUARTER OF SECTION 1, TOWNSHIP 43 SOUTH, RANGE 42 EAST, SAID LANDS BEING A PORTION OF PARCEL BP, PLAT OF BALLPARK OF THE PALM BEACHES, AS RECORDED IN PLAT BOOK 121, PAGES 183 THROUGH 192 OF THE PUBLIC RECORDS OF PALM BEACH COUNTY, FLORIDA, BEING MORE PARTICULARLY DESCRIBED AS FOLLOWS: COMMENCING AT POINT OF COMMENCEMENT #1, BEING THE NORTHWEST CORNER OF TRACT RW2 OF SAID PLAT OF BALLPARK OF THE PALM BEACHES, THENCE, ALONG THE WEST LINE OF SAID TRACT RW2, SOUTH 04\*55'38" WEST, A DISTANCE OF 261.40 FEET; THENCE, DEPARTING SAID WEST LINE SOUTH 85'04'22" EAST, A DISTANCE OF 12.00 FEET TO A POINT OF INTERSECTION WITH THE WEST LINE OF SAID PARCEL BP, BALLPARK OF THE PALM BEACHES AND POINT OF BEGINNING #1; THENCE, DEPARTING SAID WEST LINE, SOUTH 42'20'38" EAST, A DISTANCE OF 29.64 FEET; THENCE SOUTH 82'30'58" EAST, A DISTANCE OF 84.69 FEET; THENCE SOUTH 86'30'44" EAST, A DISTANCE OF 186.16 FEET; THENCE NORTH 04'00'00" EAST, A DISTANCE OF 26.02 FEET; THENCE SOUTH 86'00'00" EAST, A DISTANCE OF 23.36 FEET; THENCE NORTH 04'13'58" EAST, A DISTANCE OF 236.61 FEET TO THE POINT OF CURVATURE OF A CURVE CONCAVE TO THE TO THE SOUTHEAST HAVING A RADIUS OF 116.00 FEET; THENCE NORTHERLY ALONG THE ARC OF SAID CURVE THROUGH A CENTRAL ANGLE OF 89'28'52", A DISTANCE OF 181.16 FEET TO THE POINT OF TANGENCY; THENCE SOUTH 86'17'10" EAST, A DISTANCE OF 394.97 FEET; THENCE NORTH 37'00'31" EAST, A DISTANCE OF 39.26 FEET; THENCE NORTH 24'11'54" EAST, A DISTANCE OF 72.31 FEET; THENCE NORTH 09'49'58" EAST, A DISTANCE OF 34.05 FEET; THENCE NORTH 01'36'20" EAST, A DISTANCE OF 70.63 FEET; THENCE NORTH 02'52'10" WEST, A DISTANCE OF 58.04 FEET; THENCE NORTH 27'38'32" WEST, A DISTANCE OF 22.97 FEET; THENCE NORTH 62'20'45" EAST, A DISTANCE OF 10.60 FEET; THENCE NORTH 02'52'10" WEST, A DISTANCE OF 5.22 FEET; THENCE SOUTH 87'07'50" WEST, A DISTANCE OF 10.07 FEET; THENCE SOUTH 62"20'45" WEST, A DISTANCE OF 6.79 FEET; THENCE NORTH 27"38'32" WEST, A DISTANCE OF 16.57 FEET; THENCE NORTH 62°20'45" EAST, A DISTANCE OF 14.95 FEET; THENCE SOUTH 27°38'32" EAST, A DISTANCE OF 6.48 FEET; THENCE NORTH 61°23'25" EAST, A DISTANCE OF 36.20 FEET; THENCE NORTH 66'07'13" EAST, A DISTANCE OF 26.73 FEET; THENCE SOUTH 77'57'06" EAST, A DISTANCE OF 93.42 FEET; THENCE SOUTH 86'43'10" EAST, A DISTANCE OF 671.40 FEET; THENCE NORTH 04'00'00" EAST, A DISTANCE OF 128.83 FEET; THENCE NORTH 12'50'16" EAST, A DISTANCE OF 83.92 FEET; THENCE SOUTH 77'09'44" EAST, A DISTANCE OF 10.00 FEET; THENCE SOUTH 12'50'16" WEST, A DISTANCE OF 83.15 FEET; THENCE SOUTH 04'00'00" WEST, A DISTANCE OF 127.70 FEET; THENCE SOUTH 48.33'35" EAST, A DISTANCE OF 16.14 FEET; THENCE SOUTH 66.17'14" EAST, A DISTANCE OF 66.77 FEET; THENCE SOUTH 83'01'33" EAST, A DISTANCE OF 72.91 FEET; THENCE SOUTH 80'23'32" EAST, A DISTANCE OF 93.56 FEET; THENCE SOUTH 89°21'28" EAST, A DISTANCE OF 133.78 FEET; THENCE SOUTH 85°26'23" EAST, A DISTANCE OF 47.08 FEET; THENCE SOUTH 45°38'49" EAST, A DISTANCE OF 94.43 FEET; THENCE SOUTH 02'31'17" WEST, A DISTANCE OF 95.95 FEET; THENCE SOUTH 02'59'02" WEST, A DISTANCE OF 165.21 FEET; THENCE SOUTH 20'24'05" EAST, A DISTANCE OF 16.52 FEET; THENCE SOUTH 66'48'05" EAST, A DISTANCE OF 20.59 FEET; THENCE SOUTH 04'15'31" EAST, A DISTANCE OF 6.64 FEET; THENCE SOUTH 67'13'43" WEST, A DISTANCE OF 19.89 FEET; THENCE SOUTH 07'44'14" WEST, A DISTANCE OF 73.97 FEET; THENCE SOUTH 00'49'55" EAST, A DISTANCE OF 30'48 FEET, THENCE SOUTH 00'49'55" EAST, A DISTANCE OF 32.48 FEET; THENCE SOUTH 26'04'02" EAST, A DISTANCE OF 24.41 FEET; THENCE SOUTH 73'45'34" EAST, A DISTANCE OF 24.25 FEET; THENCE SOUTH 86'05'03" EAST, A DISTANCE OF 320.20 FEET; THENCE SOUTH 61'44'00" EAST, A DISTANCE OF 14.73 FEET; THENCE SOUTH 86'05'03" EAST, A DISTANCE OF 13.10 FEET; THENCE NORTH 03'51'31" EAST, A DISTANCE OF 100.79 FEET; THENCE NORTH 28'51'31" EAST, A DISTANCE OF 29.35 FEET TO A POINT ON A NON-TANGENT CURVE CONCAVE TO THE NORTHEAST HAVING A RADIUS OF 103.00 FEET FROM WHICH A RADIAL LINE BEARS NORTH 88'48'19" EAST; THENCE SOUTHEASTERLY ALONG THE ARC OF SAID CURVE THROUGH A CENTRAL ANGLE OF 9'43'47", A DISTANCE OF 17.49 FEET THENCE SOUTH 28'51'31" WEST, A DISTANCE OF 12.81 FEET; THENCE SOUTH 03'51'31" WEST, A DISTANCE OF 108.29 FEET; THENCE SOUTH 31'44'48" WEST, A DISTANCE OF 17.90 FEET; THENCE SOUTH 26'52'26" WEST, A DISTANCE OF 11.64 FEET; THENCE SOUTH 04'06'55" WEST, A DISTANCE OF 135.10 FEET; THENCE SOUTH 27'23'00" WEST, A DISTANCE OF 13.55 FEET; THENCE SOUTH 48'42'41" WEST, A DISTANCE OF 45.16 FEET; THENCE SOUTH 73'31'59" WEST, A DISTANCE OF 17.35 FEET; THENCE NORTH 86'22'57" WEST, A DISTANCE OF 244.16 FEET; THENCE NORTH 87'04'56" WEST, A DISTANCE OF 68.48 FEET; THENCE SOUTH 57'51'06" WEST, A DISTANCE OF 10.61 FEET. SOUTH 57'51'06" WEST, A DISTANCE OF 10.61 FEET;

### EXHIBIT "A"

THENCE SOUTH 47'00'07" WEST, A DISTANCE OF 13.75 FEET; THENCE SOUTH 07"14'32" WEST, A DISTANCE OF 25.96 FEET; THENCE SOUTH 50'31'14" WEST, A DISTANCE OF 18.00 FEET; THENCE SOUTH 46'00'01" EAST, A DISTANCE OF 13.37 FEET; THENCE SOUTH 15'18'00" EAST, A DISTANCE OF 17.40 FEET; THENCE SOUTH 02'27'00" WEST, A DISTANCE OF 258.06 FEET; THENCE SOUTH 10'35'45" EAST, A DISTANCE OF 10.14 FEET; THENCE SOUTH 23'38'31" EAST, A DISTANCE OF 26.95 FEET; THENCE SOUTH 00'19'16" EAST, A DISTANCE OF 53.65 FEET; THENCE SOUTH 32'00'13" WEST, A DISTANCE OF 40.62 FEET; THENCE SOUTH 10'06'54" WEST, A DISTANCE OF 39.03 FEET; THENCE SOUTH 03'46'52" WEST, A DISTANCE OF 287.83 FEET; THENCE SOUTH 23'53'52" WEST, A DISTANCE OF 20.02 FEET; THENCE SOUTH 66\*12'39" WEST, A DISTANCE OF 22.51 FEET; THENCE SOUTH 84\*37'40" WEST, A DISTANCE OF 30.32 FEET; THENCE SOUTH 49\*46'52" WEST, A DISTANCE OF 18.28 FEET; THENCE SOUTH 60\*25'03" WEST, A DISTANCE OF 10.63 FEET; THENCE SOUTH 81\*41'26" WEST, A DISTANCE OF 10.61 FEET; THENCE NORTH 88'05'49" WEST, A DISTANCE OF 406.57 FEET; THENCE NORTH 71'14'38" WEST, A DISTANCE OF 16.66 FEET; THENCE NORTH 32'03'50" WEST, A DISTANCE OF 22.28 FEET; THENCE NORTH 01'52'17" EAST, A DISTANCE OF 27.17 FEET; THENCE NORTH 25'49'58" EAST, A DISTANCE OF 17.90 FEET; THENCE NORTH 67'27'58" EAST, A DISTANCE OF 16.22 FEET; THENCE NORTH 77'49'49" EAST, A DISTANCE OF 13.52 FEET; THENCE NORTH 09'02'00" EAST, A DISTANCE OF 8.29 FEET; THENCE NORTH 28'30'30" EAST, A DISTANCE OF 11.30 FEET; THENCE NORTH 70°33'41" EAST, A DISTANCE OF 65.88 FEET; THENCE NORTH 56°00'35" EAST, A DISTANCE OF 9.84 FEET; THENCE NORTH 23°45'30" EAST, A DISTANCE OF 7.99 FEET; THENCE NORTH 04°09'04" EAST, A DISTANCE OF 513.86 FEET; THENCE NORTH 14°14'15" WEST, A DISTANCE OF 136.74 FEET; THENCE NORTH 30°02'08" WEST, A DISTANCE OF 14.59 FEET; THENCE NORTH 77°59'19" WEST, A DISTANCE OF 48.77 FEET; THENCE NORTH 00°00'00" EAST, A DISTANCE OF 48.77 FEET; THENCE NORTH 00°00'00" EAST, A DISTANCE OF 48.77 FEET; THENCE NORTH 00°00'00" EAST, A DISTANCE OF 48.77 FEET; THENCE NORTH 00°00'00" EAST, A DISTANCE OF 48.77 FEET; THENCE NORTH 00°00'00" EAST, A DISTANCE OF 48.77 FEET; THENCE NORTH 00°00'00" EAST, A DISTANCE OF 48.77 FEET; THENCE NORTH 00°00'00" EAST, A DISTANCE OF 48.77 FEET; THENCE NORTH 00°00'00" EAST, A DISTANCE OF 48.77 FEET; THENCE NORTH 00°00'00" EAST, A DISTANCE OF 48.77 FEET; THENCE NORTH 00°00'00" EAST, A DISTANCE OF 48.77 FEET; THENCE NORTH 00°00'00" EAST, A DISTANCE OF 48.77 FEET; THENCE NORTH 00°00'00" EAST, A DISTANCE OF 48.77 FEET; THENCE NORTH 00°00'00" EAST, A DISTANCE OF 48.77 FEET; THENCE NORTH 00°00'00" EAST, A DISTANCE OF 48.77 FEET; THENCE NORTH 00°00'00" EAST, A DISTANCE NORTH 00°00'00" EAST, A DISTANCE 0F 48.77 FEET; THENCE NORTH 00°00'00" EAST, A DISTANCE 0F 48.77 FEET; THENCE NORTH 00°00'00" EAST, A DISTANCE 0F 48.77 FEET; THENCE NORTH 00°00'00" EAST, A DISTANCE 0F 48.77 FEET; THENCE NORTH 00°00'00" EAST, A DISTANCE 0F 48.77 FEET; THENCE NORTH 00°00'00" EAST, A DISTANCE 0F 48.77 FEET; THENCE NORTH 00°00'00" EAST, A DISTANCE 0F 48.77 FEET; THENCE NORTH 00°00'00" EAST, A DISTANCE 0F 48.77 FEET; THENCE NORTH 00°00'00" EAST, A DISTANCE 0F 48.77 FEET; THENCE NORTH 00°00'00" EAST, A DISTANCE 0F 48.77 FEET; THENCE NORTH 00°00'00" EAST, A DISTANCE 0F 48.77 FEET; THENCE NORTH 00°00'00" EAST, A DISTANCE 0F 48.77 FEET; THENCE NORTH 00°00'00" EAST, A DISTANCE 0F 48.77 FEET; THENCE NORTH 00°00'00" EAST, A DISTANCE 0F 48.77 FEET; THENCE NORTH 00°00'00" EAST, A DISTANCE 0F 48.77 FEET; THENCE NORTH 00°00'00" EAST, A DISTANCE 0F 48. DISTANCE OF 7.74 FEET; THENCE NORTH 72'52'14" EAST, A DISTANCE OF 147.93 FEET; THENCE NORTH 18'09'06" EAST, A DISTANCE OF 7.81 FEET; THENCE NORTH 02'05'19" EAST, A DISTANCE OF 217.29 FEET; THENCE NORTH 10'19'52" WEST, A DISTANCE OF 30.33 FEET; THENCE NORTH 32'58'21" WEST, A DISTANCE OF 33.53 FEET; THENCE NORTH 46'43'39" WEST, A DISTANCE OF 74.52 FEET; THENCE NORTH 15'41'30" EAST, A DISTANCE OF 14.81 FEET; THENCE NORTH 07'31'47" WEST, A DISTANCE OF 33.15 FEET; THENCE NORTH 03'49'19" EAST, A DISTANCE OF 87.80 FEET; THENCE NORTH 19'52'39" WEST, A DISTANCE OF 27.23 FEET; THENCE NORTH 30'36'40" WEST, A DISTANCE OF 105.13 FEET; THENCE NORTH 20'08'19" EAST, A DISTANCE OF 41.21 FEET; THENCE NORTH 11'44'42" EAST, A DISTANCE OF 29.88 FEET; THENCE NORTH 07"24'11" EAST, A DISTANCE OF 97.40 FEET; THENCE NORTH 41'49'20" WEST, A DISTANCE OF 10.52 FEET; THENCE SOUTH 00'34'30" WEST, A DISTANCE OF 5.82 FEET; THENCE NORTH 89'46'48" WEST, A DISTANCE OF 18.73 FEET; THENCE NORTH 00'49'51" WEST, A DISTANCE OF 6.97 FEET; THENCE NORTH 86'43'10" WEST, A DISTANCE OF 643.93 FEET; THENCE NORTH 77'57'06" WEST, A DISTANCE OF 90.94 FEET; THENCE SOUTH 66'07'13" WEST, A DISTANCE OF 23.08 FEET; THENCE SOUTH 61'23'25" WEST, A DISTANCE OF 21.86 FEET; THENCE SOUTH 02"52'10" EAST, A DISTANCE OF 98.56 FEET; THENCE SOUTH 01"36'20" WEST, A DISTANCE OF 71.74 FEET; THENCE SOUTH 09'49'58" WEST, A DISTANCE OF 36.03 FEET; THENCE SOUTH 24'11'54" WEST, A DISTANCE OF 73.20 FEET; THENCE SOUTH 12'33'32" WEST, A DISTANCE OF 40.10 FEET; THENCE SOUTH 03'58'02" WEST, A DISTANCE OF 219.49 FEET; THENCE SOUTH 25'22'08" WEST, A DISTANCE OF 15.51 FEET; THENCE SOUTH 23'25'36" WEST, A DISTANCE OF 63.50 FEET; THENCE NORTH 66'34'24" WEST, A DISTANCE OF 10.00 FEET; THENCE NORTH 23'25'36" EAST, A DISTANCE OF 63.67 FEET; THENCE NORTH 25'22'08" EAST, A DISTANCE OF 13.79 FEET; THENCE NORTH 03'58'02" EAST, A DISTANCE OF 194.73 FEET; THENCE NORTH 39'15'12" WEST, A DISTANCE OF 31.14 FEET; THENCE NORTH 86'17'10" WEST, A DISTANCE OF 151.85 FEET; THENCE NORTH 89'43'11" WEST, A DISTANCE OF 66.93 FEET; THENCE NORTH 82'55'23" WEST, A DISTANCE OF 68.34 FEET; THENCE NORTH 8617'10" WEST, A DISTANCE OF 101.65 FEET TO THE POINT OF CURVATURE OF A CURVE CONCAVE TO THE SOUTHEAST HAVING A RADIUS OF 106.00 FEET; THENCE WESTERLY ALONG THE ARC OF SAID CURVE THROUGH A CENTRAL ANGLE OF 89'28'52", A DISTANCE OF 165.54 FEET TO THE POINT OF TANGENCY; THENCE SOUTH 0413'58" WEST, A DISTANCE OF 252.78 FEET; THENCE SOUTH 37'02'28" WEST, A DISTANCE OF 23.41 FEET; THENCE NORTH 86'30'44" WEST, A DISTANCE OF 206.95 FEET; THENCE NORTH 82'30'58" WEST, A DISTANCE OF 88.70 FEET; THENCE NORTH 42°20'38" WEST, A DISTANCE OF 24.06 FEET TO A POINT OF INTERSECTION WITH THE AFORESAID WEST LINE OF PARCEL BP; THENCE, ALONG SAID WEST LINE OF PARCEL BP, NORTH 04°55'38" EAST, A DISTANCE OF 13.61 FEET TO POINT OF BEGINNING #1. 