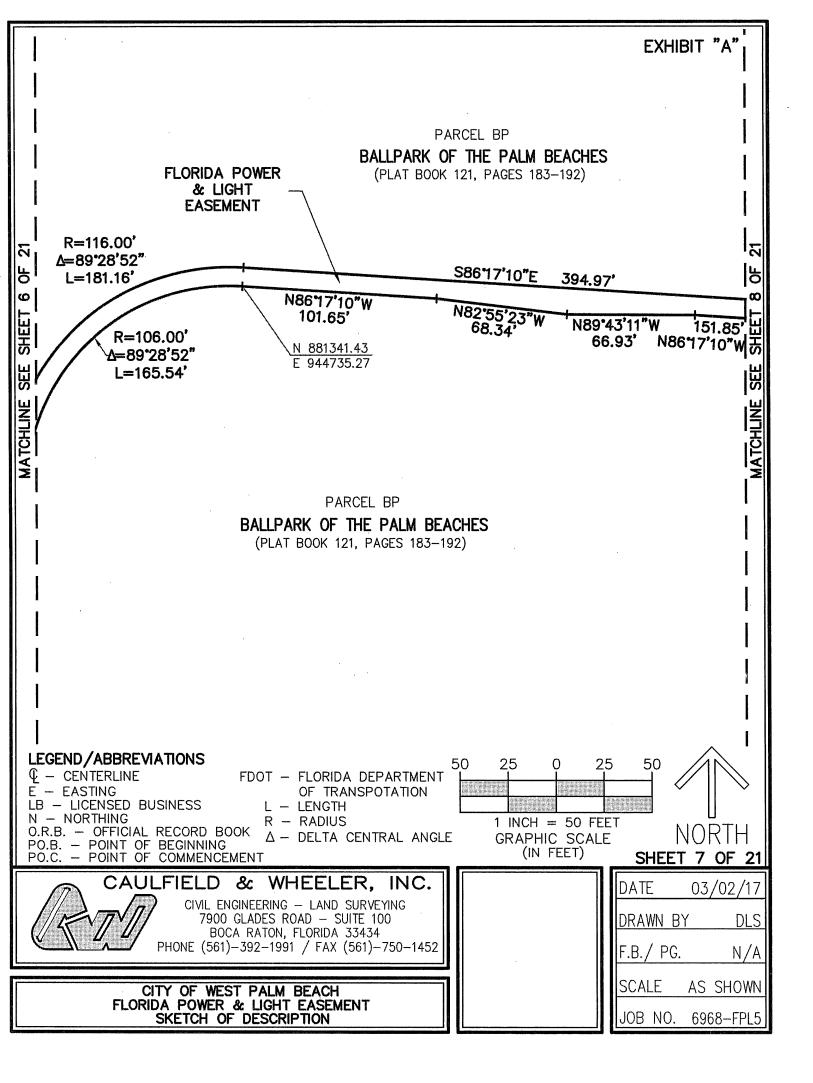

### EXHIBIT "A"

THENCE SOUTH 47'00'07" WEST, A DISTANCE OF 13.75 FEET; THENCE SOUTH 07"14'32" WEST, A DISTANCE OF 25.96 FEET; THENCE SOUTH 50'31'14" WEST, A DISTANCE OF 18.00 FEET; THENCE SOUTH 46'00'01" EAST, A DISTANCE OF 13.37 FEET; THENCE SOUTH 15'18'00" EAST, A DISTANCE OF 17.40 FEET; THENCE SOUTH 02'27'00" WEST, A DISTANCE OF 258.06 FEET; THENCE SOUTH 10'35'45" EAST, A DISTANCE OF 10.14 FEET; THENCE SOUTH 23'38'31" EAST, A DISTANCE OF 26.95 FEET; THENCE SOUTH 00'19'16" EAST, A DISTANCE OF 53.65 FEET; THENCE SOUTH 32'00'13" WEST, A DISTANCE OF 40.62 FEET; THENCE SOUTH 10'06'54" WEST, A DISTANCE OF 39.03 FEET; THENCE SOUTH 03'46'52" WEST, A DISTANCE OF 287.83 FEET; THENCE SOUTH 23'53'52" WEST, A DISTANCE OF 20.02 FEET; THENCE SOUTH 66\*12'39" WEST, A DISTANCE OF 22.51 FEET; THENCE SOUTH 84\*37'40" WEST, A DISTANCE OF 30.32 FEET; THENCE SOUTH 49\*46'52" WEST, A DISTANCE OF 18.28 FEET; THENCE SOUTH 60\*25'03" WEST, A DISTANCE OF 10.63 FEET; THENCE SOUTH 81\*41'26" WEST, A DISTANCE OF 10.61 FEET; THENCE NORTH 88'05'49" WEST, A DISTANCE OF 406.57 FEET; THENCE NORTH 71'14'38" WEST, A DISTANCE OF 16.66 FEET; THENCE NORTH 32'03'50" WEST, A DISTANCE OF 22.28 FEET; THENCE NORTH 01'52'17" EAST, A DISTANCE OF 27.17 FEET; THENCE NORTH 25'49'58" EAST, A DISTANCE OF 17.90 FEET; THENCE NORTH 67'27'58" EAST, A DISTANCE OF 16.22 FEET; THENCE NORTH 77'49'49" EAST, A DISTANCE OF 13.52 FEET; THENCE NORTH 09'02'00" EAST, A DISTANCE OF 8.29 FEET; THENCE NORTH 28'30'30" EAST, A DISTANCE OF 11.30 FEET; THENCE NORTH 70°33'41" EAST, A DISTANCE OF 65.88 FEET; THENCE NORTH 56°00'35" EAST, A DISTANCE OF 9.84 FEET; THENCE NORTH 23°45'30" EAST, A DISTANCE OF 7.99 FEET; THENCE NORTH 04°09'04" EAST, A DISTANCE OF 513.86 FEET; THENCE NORTH 14°14'15" WEST, A DISTANCE OF 136.74 FEET; THENCE NORTH 30°02'08" WEST, A DISTANCE OF 14.59 FEET; THENCE NORTH 77°59'19" WEST, A DISTANCE OF 48.77 FEET; THENCE NORTH 00°00'00" EAST, A DISTANCE OF 48.77 FEET; THENCE NORTH 00°00'00" EAST, A DISTANCE OF 48.77 FEET; THENCE NORTH 00°00'00" EAST, A DISTANCE OF 48.77 FEET; THENCE NORTH 00°00'00" EAST, A DISTANCE OF 48.77 FEET; THENCE NORTH 00°00'00" EAST, A DISTANCE OF 48.77 FEET; THENCE NORTH 00°00'00" EAST, A DISTANCE OF 48.77 FEET; THENCE NORTH 00°00'00" EAST, A DISTANCE OF 48.77 FEET; THENCE NORTH 00°00'00" EAST, A DISTANCE OF 48.77 FEET; THENCE NORTH 00°00'00" EAST, A DISTANCE OF 48.77 FEET; THENCE NORTH 00°00'00" EAST, A DISTANCE OF 48.77 FEET; THENCE NORTH 00°00'00" EAST, A DISTANCE OF 48.77 FEET; THENCE NORTH 00°00'00" EAST, A DISTANCE OF 48.77 FEET; THENCE NORTH 00°00'00" EAST, A DISTANCE OF 48.77 FEET; THENCE NORTH 00°00'00" EAST, A DISTANCE OF 48.77 FEET; THENCE NORTH 00°00'00" EAST, A DISTANCE NORTH 00°00'00" EAST, A DISTANCE 0F 48.77 FEET; THENCE NORTH 00°00'00" EAST, A DISTANCE 0F 48.77 FEET; THENCE NORTH 00°00'00" EAST, A DISTANCE 0F 48.77 FEET; THENCE NORTH 00°00'00" EAST, A DISTANCE 0F 48.77 FEET; THENCE NORTH 00°00'00" EAST, A DISTANCE 0F 48.77 FEET; THENCE NORTH 00°00'00" EAST, A DISTANCE 0F 48.77 FEET; THENCE NORTH 00°00'00" EAST, A DISTANCE 0F 48.77 FEET; THENCE NORTH 00°00'00" EAST, A DISTANCE 0F 48.77 FEET; THENCE NORTH 00°00'00" EAST, A DISTANCE 0F 48.77 FEET; THENCE NORTH 00°00'00" EAST, A DISTANCE 0F 48.77 FEET; THENCE NORTH 00°00'00" EAST, A DISTANCE 0F 48.77 FEET; THENCE NORTH 00°00'00" EAST, A DISTANCE 0F 48.77 FEET; THENCE NORTH 00°00'00" EAST, A DISTANCE 0F 48.77 FEET; THENCE NORTH 00°00'00" EAST, A DISTANCE 0F 48.77 FEET; THENCE NORTH 00°00'00" EAST, A DISTANCE 0F 48.77 FEET; THENCE NORTH 00°00'00" EAST, A DISTANCE 0F 48. DISTANCE OF 7.74 FEET; THENCE NORTH 72'52'14" EAST, A DISTANCE OF 147.93 FEET; THENCE NORTH 18'09'06" EAST, A DISTANCE OF 7.81 FEET; THENCE NORTH 02'05'19" EAST, A DISTANCE OF 217.29 FEET; THENCE NORTH 10'19'52" WEST, A DISTANCE OF 30.33 FEET; THENCE NORTH 32'58'21" WEST, A DISTANCE OF 33.53 FEET; THENCE NORTH 46'43'39" WEST, A DISTANCE OF 74.52 FEET; THENCE NORTH 15'41'30" EAST, A DISTANCE OF 14.81 FEET; THENCE NORTH 07'31'47" WEST, A DISTANCE OF 33.15 FEET; THENCE NORTH 03'49'19" EAST, A DISTANCE OF 87.80 FEET; THENCE NORTH 19'52'39" WEST, A DISTANCE OF 27.23 FEET; THENCE NORTH 30'36'40" WEST, A DISTANCE OF 105.13 FEET; THENCE NORTH 20'08'19" EAST, A DISTANCE OF 41.21 FEET; THENCE NORTH 11'44'42" EAST, A DISTANCE OF 29.88 FEET; THENCE NORTH 07"24'11" EAST, A DISTANCE OF 97.40 FEET; THENCE NORTH 41'49'20" WEST, A DISTANCE OF 10.52 FEET; THENCE SOUTH 00'34'30" WEST, A DISTANCE OF 5.82 FEET; THENCE NORTH 89'46'48" WEST, A DISTANCE OF 18.73 FEET; THENCE NORTH 00'49'51" WEST, A DISTANCE OF 6.97 FEET; THENCE NORTH 86'43'10" WEST, A DISTANCE OF 643.93 FEET; THENCE NORTH 77'57'06" WEST, A DISTANCE OF 90.94 FEET; THENCE SOUTH 66'07'13" WEST, A DISTANCE OF 23.08 FEET; THENCE SOUTH 61'23'25" WEST, A DISTANCE OF 21.86 FEET; THENCE SOUTH 02"52'10" EAST, A DISTANCE OF 98.56 FEET; THENCE SOUTH 01"36'20" WEST, A DISTANCE OF 71.74 FEET; THENCE SOUTH 09'49'58" WEST, A DISTANCE OF 36.03 FEET; THENCE SOUTH 24'11'54" WEST, A DISTANCE OF 73.20 FEET; THENCE SOUTH 12'33'32" WEST, A DISTANCE OF 40.10 FEET; THENCE SOUTH 03'58'02" WEST, A DISTANCE OF 219.49 FEET; THENCE SOUTH 25'22'08" WEST, A DISTANCE OF 15.51 FEET; THENCE SOUTH 23'25'36" WEST, A DISTANCE OF 63.50 FEET; THENCE NORTH 66'34'24" WEST, A DISTANCE OF 10.00 FEET; THENCE NORTH 23'25'36" EAST, A DISTANCE OF 63.67 FEET; THENCE NORTH 25'22'08" EAST, A DISTANCE OF 13.79 FEET; THENCE NORTH 03'58'02" EAST, A DISTANCE OF 194.73 FEET; THENCE NORTH 39'15'12" WEST, A DISTANCE OF 31.14 FEET; THENCE NORTH 86'17'10" WEST, A DISTANCE OF 151.85 FEET; THENCE NORTH 89'43'11" WEST, A DISTANCE OF 66.93 FEET; THENCE NORTH 82'55'23" WEST, A DISTANCE OF 68.34 FEET; THENCE NORTH 8617'10" WEST, A DISTANCE OF 101.65 FEET TO THE POINT OF CURVATURE OF A CURVE CONCAVE TO THE SOUTHEAST HAVING A RADIUS OF 106.00 FEET; THENCE WESTERLY ALONG THE ARC OF SAID CURVE THROUGH A CENTRAL ANGLE OF 89'28'52", A DISTANCE OF 165.54 FEET TO THE POINT OF TANGENCY; THENCE SOUTH 0413'58" WEST, A DISTANCE OF 252.78 FEET; THENCE SOUTH 37'02'28" WEST, A DISTANCE OF 23.41 FEET; THENCE NORTH 86'30'44" WEST, A DISTANCE OF 206.95 FEET; THENCE NORTH 82'30'58" WEST, A DISTANCE OF 88.70 FEET; THENCE NORTH 42°20'38" WEST, A DISTANCE OF 24.06 FEET TO A POINT OF INTERSECTION WITH THE AFORESAID WEST LINE OF PARCEL BP; THENCE, ALONG SAID WEST LINE OF PARCEL BP, NORTH 04°55'38" EAST, A DISTANCE OF 13.61 FEET TO POINT OF BEGINNING #1. 

| DESCRIPTION CONTINUED ON                                                                                                                                                  | SHEET 2 OF 21 |                                                |
|---------------------------------------------------------------------------------------------------------------------------------------------------------------------------|---------------|------------------------------------------------|
| CAULFIELD & WHEELER, INC.<br>CIVIL ENGINEERING – LAND SURVEYING<br>7900 GLADES ROAD – SUITE 100<br>BOCA RATON, FLORIDA 33434<br>PHONE (561)–392–1991 / FAX (561)–750–1452 |               | DATE 03/02/17<br>DRAWN BY DLS<br>F.B./ PG. N/A |
| CITY OF WEST PALM BEACH<br>FLORIDA POWER & LIGHT EASEMENT<br>SKETCH OF DESCRIPTION                                                                                        |               | SCALE AS SHOWN<br>JOB NO. 6968–FPL5            |