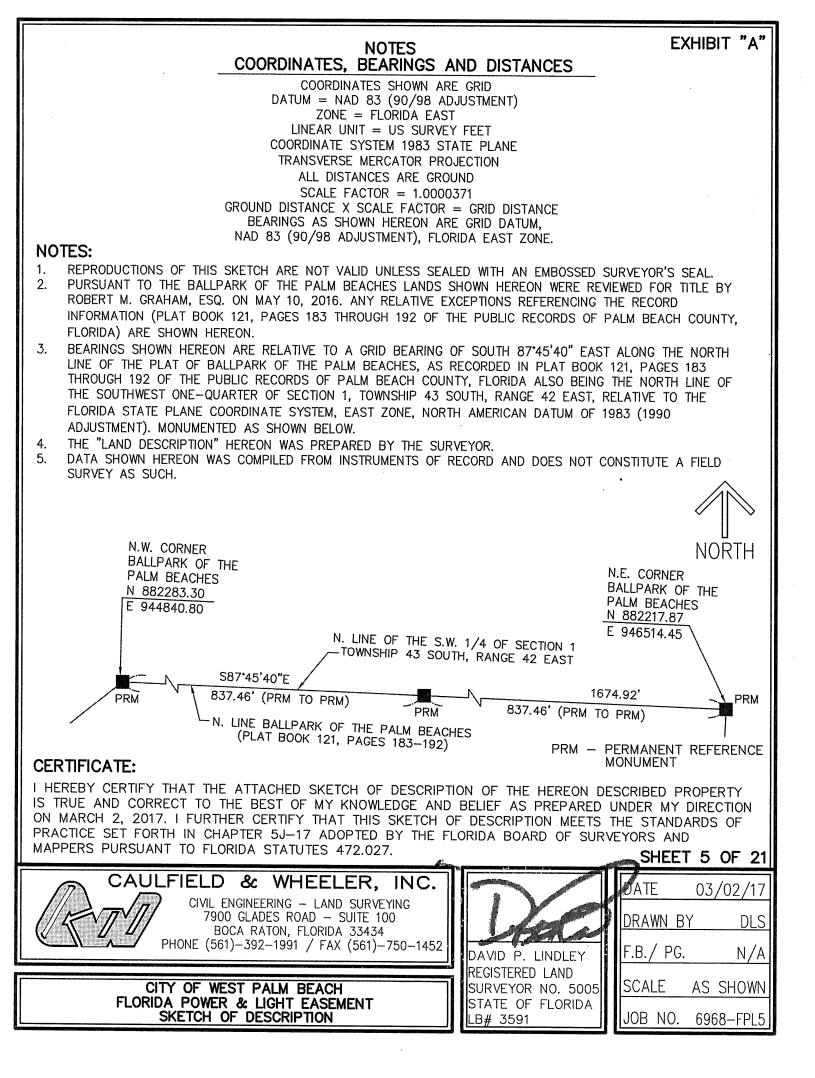

#### **DESCRIPTION:**

A PARCEL OF LAND LYING IN THE SOUTHWEST ONE-QUARTER OF SECTION 1, TOWNSHIP 43 SOUTH, RANGE 42 EAST, SAID LANDS BEING A PORTION OF PARCEL BP, PLAT OF BALLPARK OF THE PALM BEACHES, AS RECORDED IN PLAT BOOK 121, PAGES 183 THROUGH 192 OF THE PUBLIC RECORDS OF PALM BEACH COUNTY, FLORIDA, BEING MORE PARTICULARLY DESCRIBED AS FOLLOWS: COMMENCING AT POINT OF COMMENCEMENT #1, BEING THE NORTHWEST CORNER OF TRACT RW2 OF SAID PLAT OF BALLPARK OF THE PALM BEACHES, THENCE, ALONG THE WEST LINE OF SAID TRACT RW2, SOUTH 04\*55'38" WEST, A DISTANCE OF 261.40 FEET; THENCE, DEPARTING SAID WEST LINE SOUTH 85'04'22" EAST, A DISTANCE OF 12.00 FEET TO A POINT OF INTERSECTION WITH THE WEST LINE OF SAID PARCEL BP, BALLPARK OF THE PALM BEACHES AND POINT OF BEGINNING #1; THENCE, DEPARTING SAID WEST LINE, SOUTH 42'20'38" EAST, A DISTANCE OF 29.64 FEET; THENCE SOUTH 82'30'58" EAST, A DISTANCE OF 84.69 FEET; THENCE SOUTH 86'30'44" EAST, A DISTANCE OF 186.16 FEET; THENCE NORTH 04'00'00" EAST, A DISTANCE OF 26.02 FEET; THENCE SOUTH 86'00'00" EAST, A DISTANCE OF 23.36 FEET; THENCE NORTH 04'13'58" EAST, A DISTANCE OF 236.61 FEET TO THE POINT OF CURVATURE OF A CURVE CONCAVE TO THE TO THE SOUTHEAST HAVING A RADIUS OF 116.00 FEET; THENCE NORTHERLY ALONG THE ARC OF SAID CURVE THROUGH A CENTRAL ANGLE OF 89'28'52", A DISTANCE OF 181.16 FEET TO THE POINT OF TANGENCY; THENCE SOUTH 86'17'10" EAST, A DISTANCE OF 394.97 FEET; THENCE NORTH 37'00'31" EAST, A DISTANCE OF 39.26 FEET; THENCE NORTH 24'11'54" EAST, A DISTANCE OF 72.31 FEET; THENCE NORTH 09'49'58" EAST, A DISTANCE OF 34.05 FEET; THENCE NORTH 01'36'20" EAST, A DISTANCE OF 70.63 FEET; THENCE NORTH 02'52'10" WEST, A DISTANCE OF 58.04 FEET; THENCE NORTH 27'38'32" WEST, A DISTANCE OF 22.97 FEET; THENCE NORTH 62'20'45" EAST, A DISTANCE OF 10.60 FEET; THENCE NORTH 02'52'10" WEST, A DISTANCE OF 5.22 FEET; THENCE SOUTH 87'07'50" WEST, A DISTANCE OF 10.07 FEET; THENCE SOUTH 62"20'45" WEST, A DISTANCE OF 6.79 FEET; THENCE NORTH 27"38'32" WEST, A DISTANCE OF 16.57 FEET; THENCE NORTH 62°20'45" EAST, A DISTANCE OF 14.95 FEET; THENCE SOUTH 27°38'32" EAST, A DISTANCE OF 6.48 FEET; THENCE NORTH 61°23'25" EAST, A DISTANCE OF 36.20 FEET; THENCE NORTH 66'07'13" EAST, A DISTANCE OF 26.73 FEET; THENCE SOUTH 77'57'06" EAST, A DISTANCE OF 93.42 FEET; THENCE SOUTH 86'43'10" EAST, A DISTANCE OF 671.40 FEET; THENCE NORTH 04'00'00" EAST, A DISTANCE OF 128.83 FEET; THENCE NORTH 12'50'16" EAST, A DISTANCE OF 83.92 FEET; THENCE SOUTH 77'09'44" EAST, A DISTANCE OF 10.00 FEET; THENCE SOUTH 12'50'16" WEST, A DISTANCE OF 83.15 FEET; THENCE SOUTH 04'00'00" WEST, A DISTANCE OF 127.70 FEET; THENCE SOUTH 48.33'35" EAST, A DISTANCE OF 16.14 FEET; THENCE SOUTH 66.17'14" EAST, A DISTANCE OF 66.77 FEET; THENCE SOUTH 83'01'33" EAST, A DISTANCE OF 72.91 FEET; THENCE SOUTH 80'23'32" EAST, A DISTANCE OF 93.56 FEET; THENCE SOUTH 89°21'28" EAST, A DISTANCE OF 133.78 FEET; THENCE SOUTH 85°26'23" EAST, A DISTANCE OF 47.08 FEET; THENCE SOUTH 45°38'49" EAST, A DISTANCE OF 94.43 FEET; THENCE SOUTH 02'31'17" WEST, A DISTANCE OF 95.95 FEET; THENCE SOUTH 02'59'02" WEST, A DISTANCE OF 165.21 FEET; THENCE SOUTH 20'24'05" EAST, A DISTANCE OF 16.52 FEET; THENCE SOUTH 66'48'05" EAST, A DISTANCE OF 20.59 FEET; THENCE SOUTH 04'15'31" EAST, A DISTANCE OF 6.64 FEET; THENCE SOUTH 67'13'43" WEST, A DISTANCE OF 19.89 FEET; THENCE SOUTH 07'44'14" WEST, A DISTANCE OF 73.97 FEET; THENCE SOUTH 00'49'55" EAST, A DISTANCE OF 30'48 FEET, THENCE SOUTH 00'49'55" EAST, A DISTANCE OF 32.48 FEET; THENCE SOUTH 26'04'02" EAST, A DISTANCE OF 24.41 FEET; THENCE SOUTH 73'45'34" EAST, A DISTANCE OF 24.25 FEET; THENCE SOUTH 86'05'03" EAST, A DISTANCE OF 320.20 FEET; THENCE SOUTH 61'44'00" EAST, A DISTANCE OF 14.73 FEET; THENCE SOUTH 86'05'03" EAST, A DISTANCE OF 13.10 FEET; THENCE NORTH 03'51'31" EAST, A DISTANCE OF 100.79 FEET; THENCE NORTH 28'51'31" EAST, A DISTANCE OF 29.35 FEET TO A POINT ON A NON-TANGENT CURVE CONCAVE TO THE NORTHEAST HAVING A RADIUS OF 103.00 FEET FROM WHICH A RADIAL LINE BEARS NORTH 88'48'19" EAST; THENCE SOUTHEASTERLY ALONG THE ARC OF SAID CURVE THROUGH A CENTRAL ANGLE OF 9'43'47", A DISTANCE OF 17.49 FEET THENCE SOUTH 28'51'31" WEST, A DISTANCE OF 12.81 FEET; THENCE SOUTH 03'51'31" WEST, A DISTANCE OF 108.29 FEET; THENCE SOUTH 31'44'48" WEST, A DISTANCE OF 17.90 FEET; THENCE SOUTH 26'52'26" WEST, A DISTANCE OF 11.64 FEET; THENCE SOUTH 04'06'55" WEST, A DISTANCE OF 135.10 FEET; THENCE SOUTH 27'23'00" WEST, A DISTANCE OF 13.55 FEET; THENCE SOUTH 48'42'41" WEST, A DISTANCE OF 45.16 FEET; THENCE SOUTH 73'31'59" WEST, A DISTANCE OF 17.35 FEET; THENCE NORTH 86'22'57" WEST, A DISTANCE OF 244.16 FEET; THENCE NORTH 87'04'56" WEST, A DISTANCE OF 68.48 FEET; THENCE SOUTH 57'51'06" WEST, A DISTANCE OF 10.61 FEET. SOUTH 57'51'06" WEST, A DISTANCE OF 10.61 FEET;

SAID LANDS LYING IN THE CITY OF WEST PALM BEACH, PALM BEACH COUNTY, FLORIDA. ABOVE DESCRIBED EASEMENT CONTAINING A TOTAL OF 87,457 SQUARE FEET OR 2.0083 ACRES MORE OR LESS. SUBJECT TO EASEMENTS, RESTRICTIONS, RESERVATIONS, COVENANTS, AND RIGHTS-OF-WAY OF RECORD.