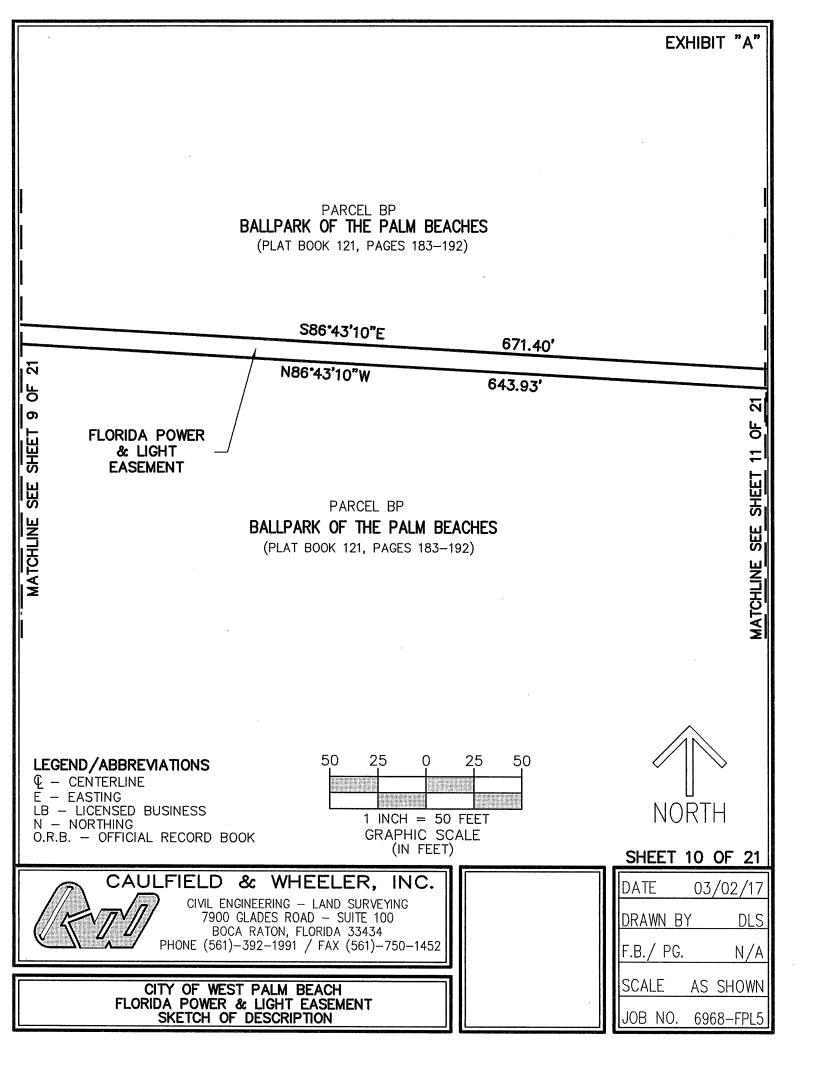

#### **DESCRIPTION:**

A PARCEL OF LAND LYING IN THE SOUTHWEST ONE-QUARTER OF SECTION 1, TOWNSHIP 43 SOUTH, RANGE 42 EAST, SAID LANDS BEING A PORTION OF PARCEL BP, PLAT OF BALLPARK OF THE PALM BEACHES, AS RECORDED IN PLAT BOOK 121, PAGES 183 THROUGH 192 OF THE PUBLIC RECORDS OF PALM BEACH COUNTY, FLORIDA, BEING MORE PARTICULARLY DESCRIBED AS FOLLOWS: COMMENCING AT POINT OF COMMENCEMENT #1, BEING THE NORTHWEST CORNER OF TRACT RW2 OF SAID PLAT OF BALLPARK OF THE PALM BEACHES, THENCE, ALONG THE WEST LINE OF SAID TRACT RW2, SOUTH 04\*55'38" WEST, A DISTANCE OF 261.40 FEET; THENCE, DEPARTING SAID WEST LINE SOUTH 85'04'22" EAST, A DISTANCE OF 12.00 FEET TO A POINT OF INTERSECTION WITH THE WEST LINE OF SAID PARCEL BP, BALLPARK OF THE PALM BEACHES AND POINT OF BEGINNING #1; THENCE, DEPARTING SAID WEST LINE, SOUTH 42'20'38" EAST, A DISTANCE OF 29.64 FEET; THENCE SOUTH 82'30'58" EAST, A DISTANCE OF 84.69 FEET; THENCE SOUTH 86'30'44" EAST, A DISTANCE OF 186.16 FEET; THENCE NORTH 04'00'00" EAST, A DISTANCE OF 26.02 FEET; THENCE SOUTH 86'00'00" EAST, A DISTANCE OF 23.36 FEET; THENCE NORTH 04'13'58" EAST, A DISTANCE OF 236.61 FEET TO THE POINT OF CURVATURE OF A CURVE CONCAVE TO THE TO THE SOUTHEAST HAVING A RADIUS OF 116.00 FEET; THENCE NORTHERLY ALONG THE ARC OF SAID CURVE THROUGH A CENTRAL ANGLE OF 89'28'52", A DISTANCE OF 181.16 FEET TO THE POINT OF TANGENCY; THENCE SOUTH 86'17'10" EAST, A DISTANCE OF 394.97 FEET; THENCE NORTH 37'00'31" EAST, A DISTANCE OF 39.26 FEET; THENCE NORTH 24'11'54" EAST, A DISTANCE OF 72.31 FEET; THENCE NORTH 09'49'58" EAST, A DISTANCE OF 34.05 FEET; THENCE NORTH 01'36'20" EAST, A DISTANCE OF 70.63 FEET; THENCE NORTH 02'52'10" WEST, A DISTANCE OF 58.04 FEET; THENCE NORTH 27'38'32" WEST, A DISTANCE OF 22.97 FEET; THENCE NORTH 62'20'45" EAST, A DISTANCE OF 10.60 FEET; THENCE NORTH 02'52'10" WEST, A DISTANCE OF 5.22 FEET; THENCE SOUTH 87'07'50" WEST, A DISTANCE OF 10.07 FEET; THENCE SOUTH 62"20'45" WEST, A DISTANCE OF 6.79 FEET; THENCE NORTH 27"38'32" WEST, A DISTANCE OF 16.57 FEET; THENCE NORTH 62°20'45" EAST, A DISTANCE OF 14.95 FEET; THENCE SOUTH 27°38'32" EAST, A DISTANCE OF 6.48 FEET; THENCE NORTH 61°23'25" EAST, A DISTANCE OF 36.20 FEET; THENCE NORTH 66'07'13" EAST, A DISTANCE OF 26.73 FEET; THENCE SOUTH 77'57'06" EAST, A DISTANCE OF 93.42 FEET; THENCE SOUTH 86'43'10" EAST, A DISTANCE OF 671.40 FEET; THENCE NORTH 04'00'00" EAST, A DISTANCE OF 128.83 FEET; THENCE NORTH 12'50'16" EAST, A DISTANCE OF 83.92 FEET; THENCE SOUTH 77'09'44" EAST, A DISTANCE OF 10.00 FEET; THENCE SOUTH 12'50'16" WEST, A DISTANCE OF 83.15 FEET; THENCE SOUTH 04'00'00" WEST, A DISTANCE OF 127.70 FEET; THENCE SOUTH 48.33'35" EAST, A DISTANCE OF 16.14 FEET; THENCE SOUTH 66.17'14" EAST, A DISTANCE OF 66.77 FEET; THENCE SOUTH 83'01'33" EAST, A DISTANCE OF 72.91 FEET; THENCE SOUTH 80'23'32" EAST, A DISTANCE OF 93.56 FEET; THENCE SOUTH 89°21'28" EAST, A DISTANCE OF 133.78 FEET; THENCE SOUTH 85°26'23" EAST, A DISTANCE OF 47.08 FEET; THENCE SOUTH 45°38'49" EAST, A DISTANCE OF 94.43 FEET; THENCE SOUTH 02'31'17" WEST, A DISTANCE OF 95.95 FEET; THENCE SOUTH 02'59'02" WEST, A DISTANCE OF 165.21 FEET; THENCE SOUTH 20'24'05" EAST, A DISTANCE OF 16.52 FEET; THENCE SOUTH 66'48'05" EAST, A DISTANCE OF 20.59 FEET; THENCE SOUTH 04'15'31" EAST, A DISTANCE OF 6.64 FEET; THENCE SOUTH 67'13'43" WEST, A DISTANCE OF 19.89 FEET; THENCE SOUTH 07'44'14" WEST, A DISTANCE OF 73.97 FEET; THENCE SOUTH 00'49'55" EAST, A DISTANCE OF 30'48 FEET, THENCE SOUTH 00'49'55" EAST, A DISTANCE OF 32.48 FEET; THENCE SOUTH 26'04'02" EAST, A DISTANCE OF 24.41 FEET; THENCE SOUTH 73'45'34" EAST, A DISTANCE OF 24.25 FEET; THENCE SOUTH 86'05'03" EAST, A DISTANCE OF 320.20 FEET; THENCE SOUTH 61'44'00" EAST, A DISTANCE OF 14.73 FEET; THENCE SOUTH 86'05'03" EAST, A DISTANCE OF 13.10 FEET; THENCE NORTH 03'51'31" EAST, A DISTANCE OF 100.79 FEET; THENCE NORTH 28'51'31" EAST, A DISTANCE OF 29.35 FEET TO A POINT ON A NON-TANGENT CURVE CONCAVE TO THE NORTHEAST HAVING A RADIUS OF 103.00 FEET FROM WHICH A RADIAL LINE BEARS NORTH 88'48'19" EAST; THENCE SOUTHEASTERLY ALONG THE ARC OF SAID CURVE THROUGH A CENTRAL ANGLE OF 9'43'47", A DISTANCE OF 17.49 FEET THENCE SOUTH 28'51'31" WEST, A DISTANCE OF 12.81 FEET; THENCE SOUTH 03'51'31" WEST, A DISTANCE OF 108.29 FEET; THENCE SOUTH 31'44'48" WEST, A DISTANCE OF 17.90 FEET; THENCE SOUTH 26'52'26" WEST, A DISTANCE OF 11.64 FEET; THENCE SOUTH 04'06'55" WEST, A DISTANCE OF 135.10 FEET; THENCE SOUTH 27'23'00" WEST, A DISTANCE OF 13.55 FEET; THENCE SOUTH 48'42'41" WEST, A DISTANCE OF 45.16 FEET; THENCE SOUTH 73'31'59" WEST, A DISTANCE OF 17.35 FEET; THENCE NORTH 86'22'57" WEST, A DISTANCE OF 244.16 FEET; THENCE NORTH 87'04'56" WEST, A DISTANCE OF 68.48 FEET; THENCE SOUTH 57'51'06" WEST, A DISTANCE OF 10.61 FEET. SOUTH 57'51'06" WEST, A DISTANCE OF 10.61 FEET;

## DESCRIPTION CONTINUED ON SHEET 2 OF 21

|                                                                                                                                                                           | SHEET 1 OF 21                                  |
|---------------------------------------------------------------------------------------------------------------------------------------------------------------------------|------------------------------------------------|
| CAULFIELD & WHEELER, INC,<br>CIVIL ENGINEERING – LAND SURVEYING<br>7900 GLADES ROAD – SUITE 100<br>BOCA RATON, FLORIDA 33434<br>PHONE (561)–392–1991 / FAX (561)–750–1452 | DATE 03/02/17<br>DRAWN BY DLS<br>F.B./ PG. N/A |
| CITY OF WEST PALM BEACH<br>FLORIDA POWER & LIGHT EASEMENT<br>SKETCH OF DESCRIPTION                                                                                        | SCALE AS SHOWN<br>JOB NO. 6968–FPL5            |