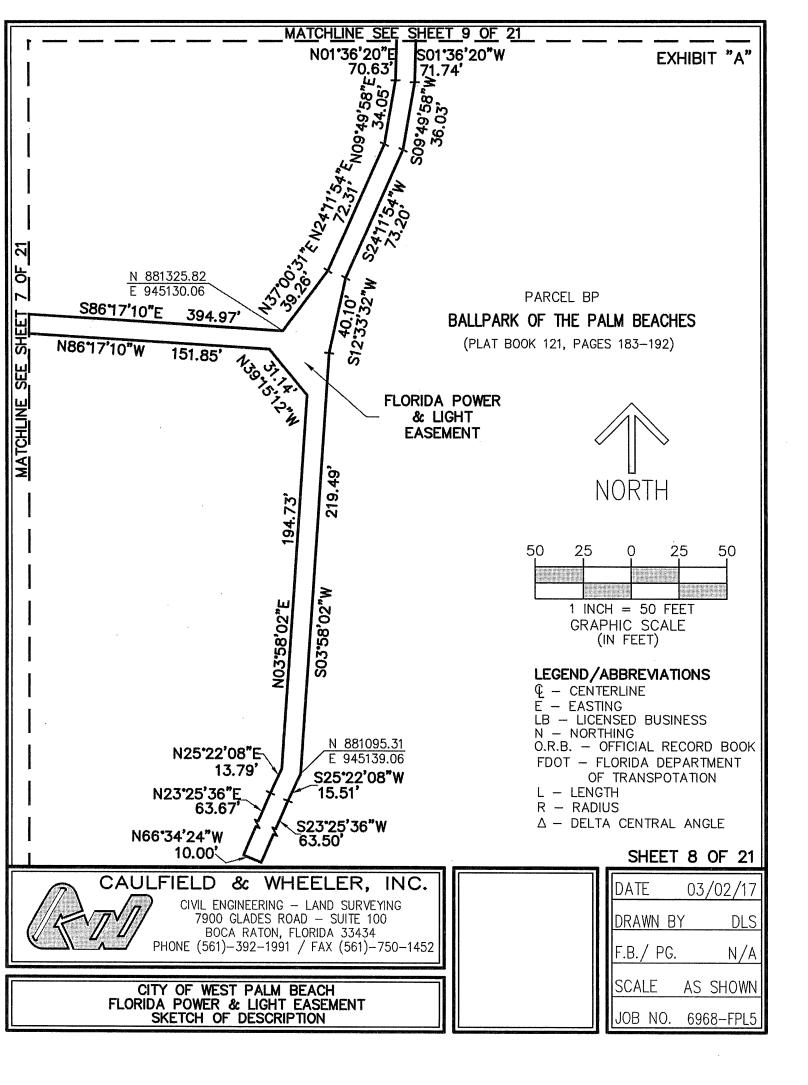

### EXHIBIT "A"

THENCE SOUTH 47'00'07" WEST, A DISTANCE OF 13.75 FEET; THENCE SOUTH 07"14'32" WEST, A DISTANCE OF 25.96 FEET; THENCE SOUTH 50'31'14" WEST, A DISTANCE OF 18.00 FEET; THENCE SOUTH 46'00'01" EAST, A DISTANCE OF 13.37 FEET; THENCE SOUTH 15'18'00" EAST, A DISTANCE OF 17.40 FEET; THENCE SOUTH 02'27'00" WEST, A DISTANCE OF 258.06 FEET; THENCE SOUTH 10'35'45" EAST, A DISTANCE OF 10.14 FEET; THENCE SOUTH 23'38'31" EAST, A DISTANCE OF 26.95 FEET; THENCE SOUTH 00'19'16" EAST, A DISTANCE OF 53.65 FEET; THENCE SOUTH 32'00'13" WEST, A DISTANCE OF 40.62 FEET; THENCE SOUTH 10'06'54" WEST, A DISTANCE OF 39.03 FEET; THENCE SOUTH 03'46'52" WEST, A DISTANCE OF 287.83 FEET; THENCE SOUTH 23'53'52" WEST, A DISTANCE OF 20.02 FEET; THENCE SOUTH 66\*12'39" WEST, A DISTANCE OF 22.51 FEET; THENCE SOUTH 84\*37'40" WEST, A DISTANCE OF 30.32 FEET; THENCE SOUTH 49\*46'52" WEST, A DISTANCE OF 18.28 FEET; THENCE SOUTH 60\*25'03" WEST, A DISTANCE OF 10.63 FEET; THENCE SOUTH 81\*41'26" WEST, A DISTANCE OF 10.61 FEET; THENCE NORTH 88'05'49" WEST, A DISTANCE OF 406.57 FEET; THENCE NORTH 71'14'38" WEST, A DISTANCE OF 16.66 FEET; THENCE NORTH 32'03'50" WEST, A DISTANCE OF 22.28 FEET; THENCE NORTH 01'52'17" EAST, A DISTANCE OF 27.17 FEET; THENCE NORTH 25'49'58" EAST, A DISTANCE OF 17.90 FEET; THENCE NORTH 67'27'58" EAST, A DISTANCE OF 16.22 FEET; THENCE NORTH 77'49'49" EAST, A DISTANCE OF 13.52 FEET; THENCE NORTH 09'02'00" EAST, A DISTANCE OF 8.29 FEET; THENCE NORTH 28'30'30" EAST, A DISTANCE OF 11.30 FEET; THENCE NORTH 70°33'41" EAST, A DISTANCE OF 65.88 FEET; THENCE NORTH 56°00'35" EAST, A DISTANCE OF 9.84 FEET; THENCE NORTH 23°45'30" EAST, A DISTANCE OF 7.99 FEET; THENCE NORTH 04°09'04" EAST, A DISTANCE OF 513.86 FEET; THENCE NORTH 14°14'15" WEST, A DISTANCE OF 136.74 FEET; THENCE NORTH 30°02'08" WEST, A DISTANCE OF 14.59 FEET; THENCE NORTH 77°59'19" WEST, A DISTANCE OF 48.77 FEET; THENCE NORTH 00°00'00" EAST, A DISTANCE OF 48.77 FEET; THENCE NORTH 00°00'00" EAST, A DISTANCE OF 48.77 FEET; THENCE NORTH 00°00'00" EAST, A DISTANCE OF 48.77 FEET; THENCE NORTH 00°00'00" EAST, A DISTANCE OF 48.77 FEET; THENCE NORTH 00°00'00" EAST, A DISTANCE OF 48.77 FEET; THENCE NORTH 00°00'00" EAST, A DISTANCE OF 48.77 FEET; THENCE NORTH 00°00'00" EAST, A DISTANCE OF 48.77 FEET; THENCE NORTH 00°00'00" EAST, A DISTANCE OF 48.77 FEET; THENCE NORTH 00°00'00" EAST, A DISTANCE OF 48.77 FEET; THENCE NORTH 00°00'00" EAST, A DISTANCE OF 48.77 FEET; THENCE NORTH 00°00'00" EAST, A DISTANCE OF 48.77 FEET; THENCE NORTH 00°00'00" EAST, A DISTANCE OF 48.77 FEET; THENCE NORTH 00°00'00" EAST, A DISTANCE OF 48.77 FEET; THENCE NORTH 00°00'00" EAST, A DISTANCE OF 48.77 FEET; THENCE NORTH 00°00'00" EAST, A DISTANCE NORTH 00°00'00" EAST, A DISTANCE 0F 48.77 FEET; THENCE NORTH 00°00'00" EAST, A DISTANCE 0F 48.77 FEET; THENCE NORTH 00°00'00" EAST, A DISTANCE 0F 48.77 FEET; THENCE NORTH 00°00'00" EAST, A DISTANCE 0F 48.77 FEET; THENCE NORTH 00°00'00" EAST, A DISTANCE 0F 48.77 FEET; THENCE NORTH 00°00'00" EAST, A DISTANCE 0F 48.77 FEET; THENCE NORTH 00°00'00" EAST, A DISTANCE 0F 48.77 FEET; THENCE NORTH 00°00'00" EAST, A DISTANCE 0F 48.77 FEET; THENCE NORTH 00°00'00" EAST, A DISTANCE 0F 48.77 FEET; THENCE NORTH 00°00'00" EAST, A DISTANCE 0F 48.77 FEET; THENCE NORTH 00°00'00" EAST, A DISTANCE 0F 48.77 FEET; THENCE NORTH 00°00'00" EAST, A DISTANCE 0F 48.77 FEET; THENCE NORTH 00°00'00" EAST, A DISTANCE 0F 48.77 FEET; THENCE NORTH 00°00'00" EAST, A DISTANCE 0F 48.77 FEET; THENCE NORTH 00°00'00" EAST, A DISTANCE 0F 48.77 FEET; THENCE NORTH 00°00'00" EAST, A DISTANCE 0F 48. DISTANCE OF 7.74 FEET; THENCE NORTH 72'52'14" EAST, A DISTANCE OF 147.93 FEET; THENCE NORTH 18'09'06" EAST, A DISTANCE OF 7.81 FEET; THENCE NORTH 02'05'19" EAST, A DISTANCE OF 217.29 FEET; THENCE NORTH 10'19'52" WEST, A DISTANCE OF 30.33 FEET; THENCE NORTH 32'58'21" WEST, A DISTANCE OF 33.53 FEET; THENCE NORTH 46'43'39" WEST, A DISTANCE OF 74.52 FEET; THENCE NORTH 15'41'30" EAST, A DISTANCE OF 14.81 FEET; THENCE NORTH 07'31'47" WEST, A DISTANCE OF 33.15 FEET; THENCE NORTH 03'49'19" EAST, A DISTANCE OF 87.80 FEET; THENCE NORTH 19'52'39" WEST, A DISTANCE OF 27.23 FEET; THENCE NORTH 30'36'40" WEST, A DISTANCE OF 105.13 FEET; THENCE NORTH 20'08'19" EAST, A DISTANCE OF 41.21 FEET; THENCE NORTH 11'44'42" EAST, A DISTANCE OF 29.88 FEET; THENCE NORTH 07"24'11" EAST, A DISTANCE OF 97.40 FEET; THENCE NORTH 41'49'20" WEST, A DISTANCE OF 10.52 FEET; THENCE SOUTH 00'34'30" WEST, A DISTANCE OF 5.82 FEET; THENCE NORTH 89'46'48" WEST, A DISTANCE OF 18.73 FEET; THENCE NORTH 00'49'51" WEST, A DISTANCE OF 6.97 FEET; THENCE NORTH 86'43'10" WEST, A DISTANCE OF 643.93 FEET; THENCE NORTH 77'57'06" WEST, A DISTANCE OF 90.94 FEET; THENCE SOUTH 66'07'13" WEST, A DISTANCE OF 23.08 FEET; THENCE SOUTH 61'23'25" WEST, A DISTANCE OF 21.86 FEET; THENCE SOUTH 02"52'10" EAST, A DISTANCE OF 98.56 FEET; THENCE SOUTH 01"36'20" WEST, A DISTANCE OF 71.74 FEET; THENCE SOUTH 09'49'58" WEST, A DISTANCE OF 36.03 FEET; THENCE SOUTH 24'11'54" WEST, A DISTANCE OF 73.20 FEET; THENCE SOUTH 12'33'32" WEST, A DISTANCE OF 40.10 FEET; THENCE SOUTH 03'58'02" WEST, A DISTANCE OF 219.49 FEET; THENCE SOUTH 25'22'08" WEST, A DISTANCE OF 15.51 FEET; THENCE SOUTH 23'25'36" WEST, A DISTANCE OF 63.50 FEET; THENCE NORTH 66'34'24" WEST, A DISTANCE OF 10.00 FEET; THENCE NORTH 23'25'36" EAST, A DISTANCE OF 63.67 FEET; THENCE NORTH 25'22'08" EAST, A DISTANCE OF 13.79 FEET; THENCE NORTH 03'58'02" EAST, A DISTANCE OF 194.73 FEET; THENCE NORTH 39'15'12" WEST, A DISTANCE OF 31.14 FEET; THENCE NORTH 86'17'10" WEST, A DISTANCE OF 151.85 FEET; THENCE NORTH 89'43'11" WEST, A DISTANCE OF 66.93 FEET; THENCE NORTH 82'55'23" WEST, A DISTANCE OF 68.34 FEET; THENCE NORTH 8617'10" WEST, A DISTANCE OF 101.65 FEET TO THE POINT OF CURVATURE OF A CURVE CONCAVE TO THE SOUTHEAST HAVING A RADIUS OF 106.00 FEET; THENCE WESTERLY ALONG THE ARC OF SAID CURVE THROUGH A CENTRAL ANGLE OF 89'28'52", A DISTANCE OF 165.54 FEET TO THE POINT OF TANGENCY; THENCE SOUTH 0413'58" WEST, A DISTANCE OF 252.78 FEET; THENCE SOUTH 37'02'28" WEST, A DISTANCE OF 23.41 FEET; THENCE NORTH 86'30'44" WEST, A DISTANCE OF 206.95 FEET; THENCE NORTH 82'30'58" WEST, A DISTANCE OF 88.70 FEET; THENCE NORTH 42°20'38" WEST, A DISTANCE OF 24.06 FEET TO A POINT OF INTERSECTION WITH THE AFORESAID WEST LINE OF PARCEL BP; THENCE, ALONG SAID WEST LINE OF PARCEL BP, NORTH 04°55'38" EAST, A DISTANCE OF 13.61 FEET TO POINT OF BEGINNING #1. 

| DESCRIPTION CONTINUED ON                                                                                                                                                  | SHEET 2 OF 21 |                                                |
|---------------------------------------------------------------------------------------------------------------------------------------------------------------------------|---------------|------------------------------------------------|
| CAULFIELD & WHEELER, INC.<br>CIVIL ENGINEERING – LAND SURVEYING<br>7900 GLADES ROAD – SUITE 100<br>BOCA RATON, FLORIDA 33434<br>PHONE (561)–392–1991 / FAX (561)–750–1452 |               | DATE 03/02/17<br>DRAWN BY DLS<br>F.B./ PG. N/A |
| CITY OF WEST PALM BEACH<br>FLORIDA POWER & LIGHT EASEMENT<br>SKETCH OF DESCRIPTION                                                                                        |               | SCALE AS SHOWN<br>JOB NO. 6968–FPL5            |