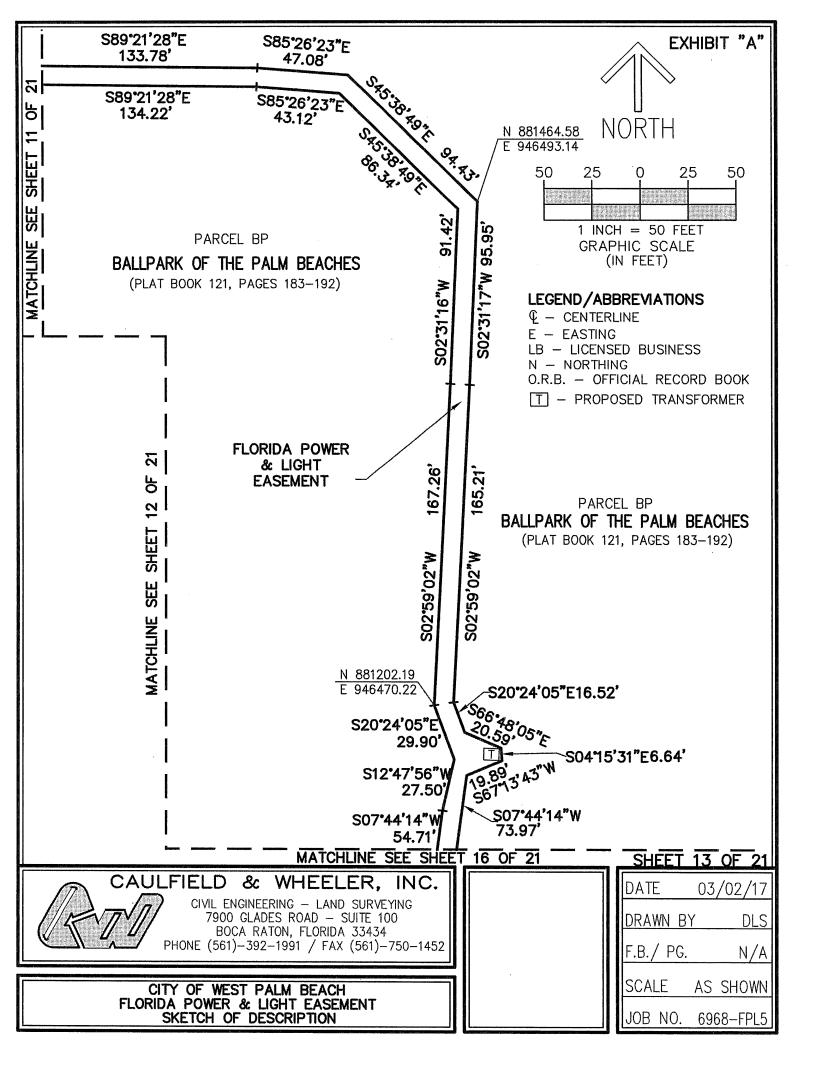

| DESCRIPTION: (CONTINUED)<br>TOGETHER WITH:                                                                                                                                                                                                                                                                                                                                                                                                                                                                                                                                                                                                                                                                                                                                                                                                                                                                                                                                                                                                                                                                                                                                                                                                                                                                                                                                                                                                                                                                                                                                                                                                                | EXHIBIT "A"                                                                                                                                                                                                                                                                                                                                |
|-----------------------------------------------------------------------------------------------------------------------------------------------------------------------------------------------------------------------------------------------------------------------------------------------------------------------------------------------------------------------------------------------------------------------------------------------------------------------------------------------------------------------------------------------------------------------------------------------------------------------------------------------------------------------------------------------------------------------------------------------------------------------------------------------------------------------------------------------------------------------------------------------------------------------------------------------------------------------------------------------------------------------------------------------------------------------------------------------------------------------------------------------------------------------------------------------------------------------------------------------------------------------------------------------------------------------------------------------------------------------------------------------------------------------------------------------------------------------------------------------------------------------------------------------------------------------------------------------------------------------------------------------------------|--------------------------------------------------------------------------------------------------------------------------------------------------------------------------------------------------------------------------------------------------------------------------------------------------------------------------------------------|
| COMMENCING AT THE NORTHWEST CORNER OF TRACT RW3 OF SAID PLAT OF BALLPARK OF THE<br>NORTH 26'53'26" WEST, A DISTANCE OF 45.72 FEET TO POINT OF BEGINNING #2;<br>THENCE NORTH 06'11'10" EAST, A DISTANCE OF 75.55 FEET; THENCE SOUTH 01'17'37" EAST, A<br>TO A POINT OF CURVATURE OF A CURVE CONCAVE TO THE WEST HAVING A RADIUS OF<br>SOUTHWESTERLY ALONG THE ARC OF SAID CURVE THROUGH A CENTRAL ANGLE OF 15'59'47"<br>FEET TO POINT OF BEGINNING #2;                                                                                                                                                                                                                                                                                                                                                                                                                                                                                                                                                                                                                                                                                                                                                                                                                                                                                                                                                                                                                                                                                                                                                                                                     | DISTANCE OF 4.91 FEET<br>254.00 FEET; THENCE                                                                                                                                                                                                                                                                                               |
| LESS:                                                                                                                                                                                                                                                                                                                                                                                                                                                                                                                                                                                                                                                                                                                                                                                                                                                                                                                                                                                                                                                                                                                                                                                                                                                                                                                                                                                                                                                                                                                                                                                                                                                     |                                                                                                                                                                                                                                                                                                                                            |
| A PARCEL OF LAND LYING IN THE SOUTHWEST ONE-QUARTER OF SECTION 1, TOWNSHIP 43 S<br>SAID LANDS BEING A PORTION OF THE PLAT OF BALLPARK OF THE PALM BEACHES, AS RECOR<br>PAGES 183 THROUGH 192 OF THE PUBLIC RECORDS OF PALM BEACH COUNTY, FLORIDA, BEIN<br>DESCRIBED AS FOLLOWS:<br>COMMENCING AT POINT OF COMMENCEMENT #3, BEING THE NORTHWEST CORNER OF TRACT<br>BALLPARK OF THE PALM BEACHES, THENCE SOUTH 85'45'37" WEST, A DISTANCE OF 408.                                                                                                                                                                                                                                                                                                                                                                                                                                                                                                                                                                                                                                                                                                                                                                                                                                                                                                                                                                                                                                                                                                                                                                                                           | DED IN PLAT BOOK 121,<br>NG MORE PARTICULARLY<br>RW3 OF SAID PLAT OF                                                                                                                                                                                                                                                                       |
| BEGINNING #3;<br>THENCE NORTH 30'47'27" WEST, A DISTANCE OF 35.27 FEET; THENCE NORTH 42'07'43" WEST<br>FEET; THENCE NORTH 87'20'07" WEST, A DISTANCE OF 143.41 FEET; THENCE SOUTH 86'08'59<br>9.53 FEET; THENCE NORTH 87'29'24" WEST, A DISTANCE OF 19.49 FEET; THENCE NORTH 67'44<br>OF 9.29 FEET; THENCE NORTH 87'29'24" WEST, A DISTANCE OF 163.88 FEET; THENCE NORTH 67'44<br>OF 9.29 FEET; THENCE NORTH 87'29'24" WEST, A DISTANCE OF 163.88 FEET; THENCE NORTH 67'44<br>DISTANCE OF 29.30 FEET; THENCE NORTH 56'52'38" WEST, A DISTANCE OF 39.56 FEET; THENCE<br>A DISTANCE OF 11.79 FEET; THENCE NORTH 07'31'47" WEST, A DISTANCE OF 34.21 FEET; T<br>EAST, A DISTANCE OF 88.90 FEET; THENCE NORTH 19'52'39" WEST, A DISTANCE OF 30.27<br>30'36'40" WEST, A DISTANCE OF 101.33 FEET; THENCE NORTH 10'24'42" EAST, A DISTANCE OF<br>NORTH 11'44'42" EAST, A DISTANCE OF 30.80 FEET; THENCE NORTH 07'24'42" EAST, A DISTANCE<br>NORTH 11'44'42" EAST, A DISTANCE OF 30.80 FEET; THENCE NORTH 07'24'42" EAST, A DISTANCE<br>NORTH 11'44'42" EAST, A DISTANCE OF 79.82 FEET; THENCE SOUTH 83'01'33" EAST<br>FEET; THENCE SOUTH 80'23'32" EAST, A DISTANCE OF 43.12 FEET; THENCE SOUTH 89'21'28"<br>134.22 FEET; THENCE SOUTH 02'31'16" WEST, A DISTANCE OF 91.42 FEET; THENCE SOUTH 45'3<br>OF 86.34 FEET; THENCE SOUTH 02'31'16" WEST, A DISTANCE OF 91.42 FEET; THENCE SOUTH 45'3<br>OF 86.34 FEET; THENCE SOUTH 02'31'16" WEST, A DISTANCE OF 91.42 FEET; THENCE SOUTH 45'3<br>OF 36'40" KEST, A DISTANCE OF 22.00 FEET; THENCE SOUTH 07'44'14" WEST, A DISTANCE OF 54.7'<br>00'49'55" EAST, A DISTANCE OF 22.00 FEET TO THE POINT OF BEGINNING #3. | A DISTANCE OF 21.85<br>WEST, A DISTANCE OF<br>21"WEST, A DISTANCE<br>RTH 69'34'10"WEST, A<br>NORTH 15'41'30"EAST,<br>HENCE NORTH 03'49'19"<br>FEET; THENCE NORTH<br>DF 37.20 FEET; THENCE<br>TANCE OF 101.18 FEET;<br>A DISTANCE OF 74.15<br>EAST, A DISTANCE OF<br>8'49"EAST, A DISTANCE<br>JTH 02'59'02"WEST, A<br>HENCE SOUTH 12'47'56" |
| LESS:                                                                                                                                                                                                                                                                                                                                                                                                                                                                                                                                                                                                                                                                                                                                                                                                                                                                                                                                                                                                                                                                                                                                                                                                                                                                                                                                                                                                                                                                                                                                                                                                                                                     |                                                                                                                                                                                                                                                                                                                                            |
| A PARCEL OF LAND LYING IN THE SOUTHWEST ONE-QUARTER OF SECTION 1, TOWNSHIP 43 S<br>SAID LANDS BEING A PORTION OF THE PLAT OF BALLPARK OF THE PALM BEACHES, AS RECOR<br>PAGES 183 THROUGH 192 OF THE PUBLIC RECORDS OF PALM BEACH COUNTY, FLORIDA, BEIN<br>DESCRIBED AS FOLLOWS:<br>COMMENCING AT POINT OF COMMENCEMENT #4, BEING THE SOUTHEAST CORNER OF TRACT<br>BALLPARK OF THE PALM BEACHES, THENCE NORTH 75'43'21" WEST, A DISTANCE OF 55.38 FEET<br>#4;<br>THENCE SOUTH 04'06'55" WEST, A DISTANCE OF 135.05 FEET; THENCE SOUTH 27'23'00" WES<br>FEET; THENCE SOUTH 48'42'41" WEST, A DISTANCE OF 41.08 FEET; THENCE SOUTH 73'31'59"                                                                                                                                                                                                                                                                                                                                                                                                                                                                                                                                                                                                                                                                                                                                                                                                                                                                                                                                                                                                                 | DED IN PLAT BOOK 121,<br>NG MORE PARTICULARLY<br>RW3 OF SAID PLAT OF<br>TO POINT OF BEGINNING<br>T. A DISTANCE OF 9.61                                                                                                                                                                                                                     |
| 13.38 FEET; THENCE NORTH 86'22'57" WEST, A DISTANCE OF 242.42 FEET; THENCE NOR<br>DISTANCE OF 71.73 FEET; THENCE SOUTH 57'51'06" WEST, A DISTANCE OF 14.72 FEET; THENCE<br>A DISTANCE OF 18.32 FEET; THENCE SOUTH 07'14'32" WEST, A DISTANCE OF 25.61 FEET; T<br>WEST, A DISTANCE OF 25.24 FEET; THENCE SOUTH 46'00'01" EAST, A DISTANCE OF 21.83<br>15'18'00" EAST, A DISTANCE OF 13.09 FEET; THENCE SOUTH 02'27'00" WEST, A DISTANCE OF<br>SOUTH 10'35'45" EAST, A DISTANCE OF 12.43 FEET; THENCE SOUTH 23'38'31" EAST, A DISTANCE OF<br>THENCE SOUTH 00'19'16" EAST, A DISTANCE OF 48.69 FEET;                                                                                                                                                                                                                                                                                                                                                                                                                                                                                                                                                                                                                                                                                                                                                                                                                                                                                                                                                                                                                                                         | TH 87*04'55" WEST, A<br>SOUTH 47*00'07" WEST,<br>HENCE SOUTH 50*31'14"<br>FEET; THENCE SOUTH<br>257.64 FEET; THENCE<br>TANCE OF 26.03 FEET;                                                                                                                                                                                                |
| DESCRIPTION CONTINUED ON SHEET 4 OF 21                                                                                                                                                                                                                                                                                                                                                                                                                                                                                                                                                                                                                                                                                                                                                                                                                                                                                                                                                                                                                                                                                                                                                                                                                                                                                                                                                                                                                                                                                                                                                                                                                    | SHEET 3 OF 21                                                                                                                                                                                                                                                                                                                              |
| CAULFIELD & WHEELER, INC.<br>CIVIL ENGINEERING – LAND SURVEYING<br>7900 GLADES ROAD – SUITE 100<br>BOCA RATON, FLORIDA 33434<br>PHONE (561)-392-1991 / FAX (561)-750-1452                                                                                                                                                                                                                                                                                                                                                                                                                                                                                                                                                                                                                                                                                                                                                                                                                                                                                                                                                                                                                                                                                                                                                                                                                                                                                                                                                                                                                                                                                 | DATE 03/02/17<br>DRAWN BY DLS<br>F.B./ PG. N/A                                                                                                                                                                                                                                                                                             |
|                                                                                                                                                                                                                                                                                                                                                                                                                                                                                                                                                                                                                                                                                                                                                                                                                                                                                                                                                                                                                                                                                                                                                                                                                                                                                                                                                                                                                                                                                                                                                                                                                                                           |                                                                                                                                                                                                                                                                                                                                            |
| CITY OF WEST PALM BEACH<br>FLORIDA POWER & LIGHT EASEMENT<br>SKETCH OF DESCRIPTION                                                                                                                                                                                                                                                                                                                                                                                                                                                                                                                                                                                                                                                                                                                                                                                                                                                                                                                                                                                                                                                                                                                                                                                                                                                                                                                                                                                                                                                                                                                                                                        | SCALE AS SHOWN<br>JOB NO. 6968–FPL5                                                                                                                                                                                                                                                                                                        |
|                                                                                                                                                                                                                                                                                                                                                                                                                                                                                                                                                                                                                                                                                                                                                                                                                                                                                                                                                                                                                                                                                                                                                                                                                                                                                                                                                                                                                                                                                                                                                                                                                                                           |                                                                                                                                                                                                                                                                                                                                            |
|                                                                                                                                                                                                                                                                                                                                                                                                                                                                                                                                                                                                                                                                                                                                                                                                                                                                                                                                                                                                                                                                                                                                                                                                                                                                                                                                                                                                                                                                                                                                                                                                                                                           |                                                                                                                                                                                                                                                                                                                                            |

## EXHIBIT "A"

THENCE SOUTH 32'00'13" WEST, A DISTANCE OF 39.66 FEET; THENCE SOUTH 10'06'54" WEST, A DISTANCE OF 41.52 FEET; THENCE SOUTH 03'46'52" WEST, A DISTANCE OF 286.61 FEET; THENCE SOUTH 84'37'40" WEST, A DISTANCE OF 11.02 FEET; THENCE SOUTH 84'37'40" WEST, A DISTANCE OF 31.84 FEET; THENCE SOUTH 66'12'39" WEST, A DISTANCE OF 20.49 FEET; THENCE SOUTH 60'25'03" WEST, A DISTANCE OF 7.82 FEET; THENCE SOUTH 81'4'26" WEST, A DISTANCE OF 7.84 FEET; THENCE NORTH 88'05'49" WEST, A DISTANCE OF 7.82 FEET; THENCE SOUTH 81'4'26" WEST, A DISTANCE OF 7.84 FEET; THENCE NORTH 88'05'49" WEST, A DISTANCE OF 404.20 FEET; THENCE NORTH 71'14'38" WEST, A DISTANCE OF 11.62 FEET; THENCE NORTH 88'05'49' WEST, A DISTANCE OF 15.67 FEET; THENCE NORTH 71'14'38" WEST, A DISTANCE OF 22.00 FEET; THENCE NORTH 25'49'58" EAST, A DISTANCE OF 11.97 FEET; THENCE NORTH 05'27'58" EAST, A DISTANCE OF 13.42 FEET; THENCE NORTH 74'49" EAST, A DISTANCE OF 19.46 FEET; THENCE NORTH 05'20'00" EAST, A DISTANCE OF 63.31 FEET; THENCE NORTH 56'00'35" EAST, A DISTANCE OF 14.00 FEET; THENCE NORTH 23'45'30" EAST, A DISTANCE OF 12.60 FEET; THENCE NORTH 05'20'8" WEST, A DISTANCE OF 13.42 FEET; THENCE NORTH 15'00'35" EAST, A DISTANCE OF 14.00 FEET; THENCE NORTH 23'45'30" EAST, A DISTANCE OF 14.00 FEET; THENCE NORTH 23'45'30" EAST, A DISTANCE OF 13.01'8 FEET; THENCE NORTH 12'64'9'8" EAST, A DISTANCE OF 13.01'8 FEET; THENCE NORTH 12'64'9'8" WEST, A DISTANCE OF 13.01'8 FEET; THENCE NORTH 12'64'9'' WEST, A DISTANCE OF 13.01'8 FEET; THENCE NORTH 10'9'52'' WEST, A DISTANCE OF 13.21'8 FEET; THENCE NORTH 14'4'15'' WEST, A DISTANCE OF 13.01'8 FEET; THENCE NORTH 72'52'14" EAST, A DISTANCE OF 13.01'8 FEET; THENCE NORTH 10'9'52'' WEST, A DISTANCE OF 13.24'' EAST, A DISTANCE OF 9.15''8' EAST, A DISTANCE OF 9.19'' FEET; THENCE NORTH 10'9'52''' WEST, A DISTANCE OF 13.24'' EAST, A DISTANCE OF 9.19'' FEET; THENCE NORTH 10'9'52''' EAST, A DISTANCE OF 15.27 FEET; THENCE NORTH 15''53''' EAST, A DISTANCE OF 14.40 FEET; THENCE NORTH 35'S''30'' EAST, A DISTANCE OF 14.40 FEET; THENCE NORTH 37'20'0'''

SAID LANDS LYING IN THE CITY OF WEST PALM BEACH, PALM BEACH COUNTY, FLORIDA. ABOVE DESCRIBED EASEMENT CONTAINING A TOTAL OF 87,457 SQUARE FEET OR 2.0083 ACRES MORE OR LESS. SUBJECT TO EASEMENTS, RESTRICTIONS, RESERVATIONS, COVENANTS, AND RIGHTS-OF-WAY OF RECORD.