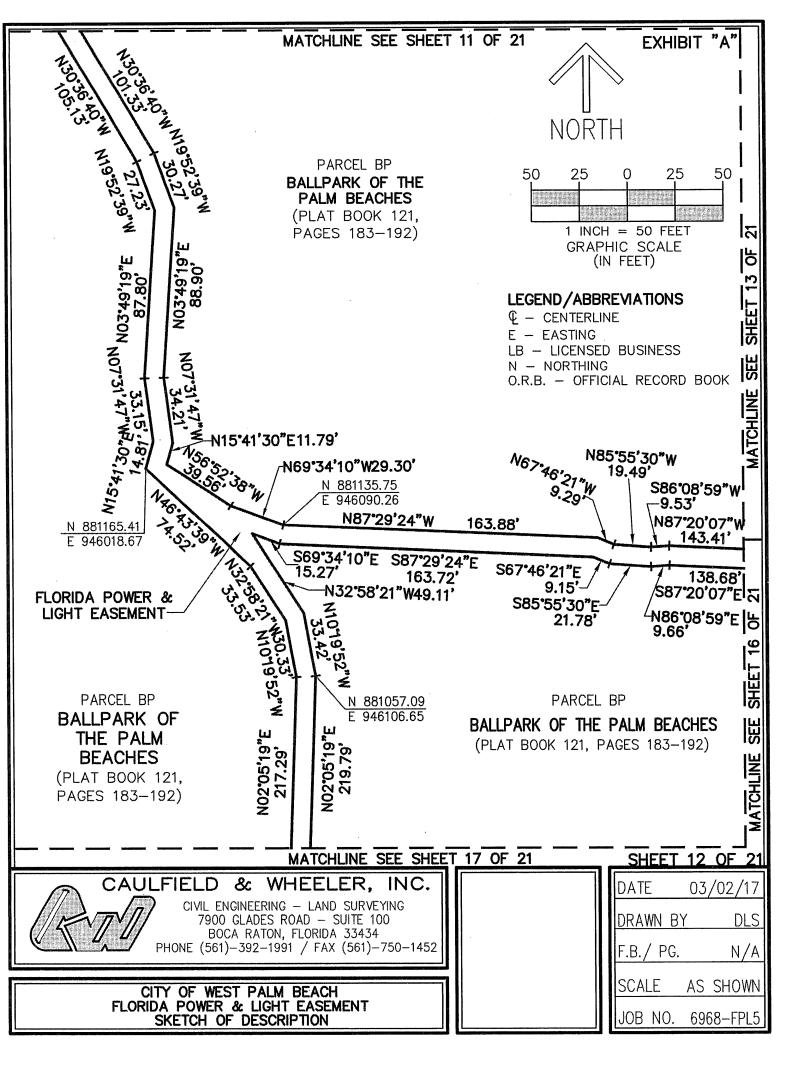

| DESCRIPTION: (CONTINUED)<br>TOGETHER WITH:                                                                                                                                                                                                                                                                                                                                                                                                                                                                                                                                                                                                                                                                                                                                                                                                                                                                                                                                                                                                                                                                                                                                                                                                                                                                                                                                                                                                                                                                                                                                                                                                                | EXHIBIT "A"                                                                                                                                                                                                                                                                                                                                |
|-----------------------------------------------------------------------------------------------------------------------------------------------------------------------------------------------------------------------------------------------------------------------------------------------------------------------------------------------------------------------------------------------------------------------------------------------------------------------------------------------------------------------------------------------------------------------------------------------------------------------------------------------------------------------------------------------------------------------------------------------------------------------------------------------------------------------------------------------------------------------------------------------------------------------------------------------------------------------------------------------------------------------------------------------------------------------------------------------------------------------------------------------------------------------------------------------------------------------------------------------------------------------------------------------------------------------------------------------------------------------------------------------------------------------------------------------------------------------------------------------------------------------------------------------------------------------------------------------------------------------------------------------------------|--------------------------------------------------------------------------------------------------------------------------------------------------------------------------------------------------------------------------------------------------------------------------------------------------------------------------------------------|
| COMMENCING AT THE NORTHWEST CORNER OF TRACT RW3 OF SAID PLAT OF BALLPARK OF THE<br>NORTH 26'53'26" WEST, A DISTANCE OF 45.72 FEET TO POINT OF BEGINNING #2;<br>THENCE NORTH 06'11'10" EAST, A DISTANCE OF 75.55 FEET; THENCE SOUTH 01'17'37" EAST, A<br>TO A POINT OF CURVATURE OF A CURVE CONCAVE TO THE WEST HAVING A RADIUS OF<br>SOUTHWESTERLY ALONG THE ARC OF SAID CURVE THROUGH A CENTRAL ANGLE OF 15'59'47"<br>FEET TO POINT OF BEGINNING #2;                                                                                                                                                                                                                                                                                                                                                                                                                                                                                                                                                                                                                                                                                                                                                                                                                                                                                                                                                                                                                                                                                                                                                                                                     | DISTANCE OF 4.91 FEET<br>254.00 FEET; THENCE                                                                                                                                                                                                                                                                                               |
| LESS:                                                                                                                                                                                                                                                                                                                                                                                                                                                                                                                                                                                                                                                                                                                                                                                                                                                                                                                                                                                                                                                                                                                                                                                                                                                                                                                                                                                                                                                                                                                                                                                                                                                     |                                                                                                                                                                                                                                                                                                                                            |
| A PARCEL OF LAND LYING IN THE SOUTHWEST ONE-QUARTER OF SECTION 1, TOWNSHIP 43 S<br>SAID LANDS BEING A PORTION OF THE PLAT OF BALLPARK OF THE PALM BEACHES, AS RECOR<br>PAGES 183 THROUGH 192 OF THE PUBLIC RECORDS OF PALM BEACH COUNTY, FLORIDA, BEIN<br>DESCRIBED AS FOLLOWS:<br>COMMENCING AT POINT OF COMMENCEMENT #3, BEING THE NORTHWEST CORNER OF TRACT<br>BALLPARK OF THE PALM BEACHES, THENCE SOUTH 85'45'37" WEST, A DISTANCE OF 408.                                                                                                                                                                                                                                                                                                                                                                                                                                                                                                                                                                                                                                                                                                                                                                                                                                                                                                                                                                                                                                                                                                                                                                                                           | DED IN PLAT BOOK 121,<br>NG MORE PARTICULARLY<br>RW3 OF SAID PLAT OF                                                                                                                                                                                                                                                                       |
| BEGINNING #3;<br>THENCE NORTH 30'47'27" WEST, A DISTANCE OF 35.27 FEET; THENCE NORTH 42'07'43" WEST<br>FEET; THENCE NORTH 87'20'07" WEST, A DISTANCE OF 143.41 FEET; THENCE SOUTH 86'08'59<br>9.53 FEET; THENCE NORTH 87'29'24" WEST, A DISTANCE OF 19.49 FEET; THENCE NORTH 67'44<br>OF 9.29 FEET; THENCE NORTH 87'29'24" WEST, A DISTANCE OF 163.88 FEET; THENCE NORTH 67'44<br>OF 9.29 FEET; THENCE NORTH 87'29'24" WEST, A DISTANCE OF 163.88 FEET; THENCE NORTH 67'44<br>DISTANCE OF 29.30 FEET; THENCE NORTH 56'52'38" WEST, A DISTANCE OF 39.56 FEET; THENCE<br>A DISTANCE OF 11.79 FEET; THENCE NORTH 07'31'47" WEST, A DISTANCE OF 34.21 FEET; T<br>EAST, A DISTANCE OF 88.90 FEET; THENCE NORTH 19'52'39" WEST, A DISTANCE OF 30.27<br>30'36'40" WEST, A DISTANCE OF 101.33 FEET; THENCE NORTH 10'24'42" EAST, A DISTANCE OF<br>NORTH 11'44'42" EAST, A DISTANCE OF 30.80 FEET; THENCE NORTH 07'24'42" EAST, A DISTANCE<br>NORTH 11'44'42" EAST, A DISTANCE OF 30.80 FEET; THENCE NORTH 07'24'42" EAST, A DISTANCE<br>NORTH 11'44'42" EAST, A DISTANCE OF 79.82 FEET; THENCE SOUTH 83'01'33" EAST<br>FEET; THENCE SOUTH 80'23'32" EAST, A DISTANCE OF 43.12 FEET; THENCE SOUTH 89'21'28"<br>134.22 FEET; THENCE SOUTH 02'31'16" WEST, A DISTANCE OF 91.42 FEET; THENCE SOUTH 45'3<br>OF 86.34 FEET; THENCE SOUTH 02'31'16" WEST, A DISTANCE OF 91.42 FEET; THENCE SOUTH 45'3<br>OF 86.34 FEET; THENCE SOUTH 02'31'16" WEST, A DISTANCE OF 91.42 FEET; THENCE SOUTH 45'3<br>OF 36'40" KEST, A DISTANCE OF 22.00 FEET; THENCE SOUTH 07'44'14" WEST, A DISTANCE OF 54.7'<br>00'49'55" EAST, A DISTANCE OF 22.00 FEET TO THE POINT OF BEGINNING #3. | A DISTANCE OF 21.85<br>WEST, A DISTANCE OF<br>21"WEST, A DISTANCE<br>RTH 69'34'10"WEST, A<br>NORTH 15'41'30"EAST,<br>HENCE NORTH 03'49'19"<br>FEET; THENCE NORTH<br>DF 37.20 FEET; THENCE<br>TANCE OF 101.18 FEET;<br>A DISTANCE OF 74.15<br>EAST, A DISTANCE OF<br>8'49"EAST, A DISTANCE<br>JTH 02'59'02"WEST, A<br>HENCE SOUTH 12'47'56" |
| LESS:                                                                                                                                                                                                                                                                                                                                                                                                                                                                                                                                                                                                                                                                                                                                                                                                                                                                                                                                                                                                                                                                                                                                                                                                                                                                                                                                                                                                                                                                                                                                                                                                                                                     |                                                                                                                                                                                                                                                                                                                                            |
| A PARCEL OF LAND LYING IN THE SOUTHWEST ONE-QUARTER OF SECTION 1, TOWNSHIP 43 S<br>SAID LANDS BEING A PORTION OF THE PLAT OF BALLPARK OF THE PALM BEACHES, AS RECOR<br>PAGES 183 THROUGH 192 OF THE PUBLIC RECORDS OF PALM BEACH COUNTY, FLORIDA, BEIN<br>DESCRIBED AS FOLLOWS:<br>COMMENCING AT POINT OF COMMENCEMENT #4, BEING THE SOUTHEAST CORNER OF TRACT<br>BALLPARK OF THE PALM BEACHES, THENCE NORTH 75'43'21" WEST, A DISTANCE OF 55.38 FEET<br>#4;<br>THENCE SOUTH 04'06'55" WEST, A DISTANCE OF 135.05 FEET; THENCE SOUTH 27'23'00" WES<br>FEET; THENCE SOUTH 48'42'41" WEST, A DISTANCE OF 41.08 FEET; THENCE SOUTH 73'31'59"                                                                                                                                                                                                                                                                                                                                                                                                                                                                                                                                                                                                                                                                                                                                                                                                                                                                                                                                                                                                                 | DED IN PLAT BOOK 121,<br>NG MORE PARTICULARLY<br>RW3 OF SAID PLAT OF<br>TO POINT OF BEGINNING<br>T. A DISTANCE OF 9.61                                                                                                                                                                                                                     |
| 13.38 FEET; THENCE NORTH 86'22'57" WEST, A DISTANCE OF 242.42 FEET; THENCE NOR<br>DISTANCE OF 71.73 FEET; THENCE SOUTH 57'51'06" WEST, A DISTANCE OF 14.72 FEET; THENCE<br>A DISTANCE OF 18.32 FEET; THENCE SOUTH 07'14'32" WEST, A DISTANCE OF 25.61 FEET; T<br>WEST, A DISTANCE OF 25.24 FEET; THENCE SOUTH 46'00'01" EAST, A DISTANCE OF 21.83<br>15'18'00" EAST, A DISTANCE OF 13.09 FEET; THENCE SOUTH 02'27'00" WEST, A DISTANCE OF<br>SOUTH 10'35'45" EAST, A DISTANCE OF 12.43 FEET; THENCE SOUTH 23'38'31" EAST, A DISTANCE OF<br>THENCE SOUTH 00'19'16" EAST, A DISTANCE OF 48.69 FEET;                                                                                                                                                                                                                                                                                                                                                                                                                                                                                                                                                                                                                                                                                                                                                                                                                                                                                                                                                                                                                                                         | TH 87*04'55" WEST, A<br>SOUTH 47*00'07" WEST,<br>HENCE SOUTH 50*31'14"<br>FEET; THENCE SOUTH<br>257.64 FEET; THENCE<br>TANCE OF 26.03 FEET;                                                                                                                                                                                                |
| DESCRIPTION CONTINUED ON SHEET 4 OF 21                                                                                                                                                                                                                                                                                                                                                                                                                                                                                                                                                                                                                                                                                                                                                                                                                                                                                                                                                                                                                                                                                                                                                                                                                                                                                                                                                                                                                                                                                                                                                                                                                    | SHEET 3 OF 21                                                                                                                                                                                                                                                                                                                              |
| CAULFIELD & WHEELER, INC.<br>CIVIL ENGINEERING – LAND SURVEYING<br>7900 GLADES ROAD – SUITE 100<br>BOCA RATON, FLORIDA 33434<br>PHONE (561)-392-1991 / FAX (561)-750-1452                                                                                                                                                                                                                                                                                                                                                                                                                                                                                                                                                                                                                                                                                                                                                                                                                                                                                                                                                                                                                                                                                                                                                                                                                                                                                                                                                                                                                                                                                 | DATE 03/02/17<br>DRAWN BY DLS<br>F.B./ PG. N/A                                                                                                                                                                                                                                                                                             |
|                                                                                                                                                                                                                                                                                                                                                                                                                                                                                                                                                                                                                                                                                                                                                                                                                                                                                                                                                                                                                                                                                                                                                                                                                                                                                                                                                                                                                                                                                                                                                                                                                                                           |                                                                                                                                                                                                                                                                                                                                            |
| CITY OF WEST PALM BEACH<br>FLORIDA POWER & LIGHT EASEMENT<br>SKETCH OF DESCRIPTION                                                                                                                                                                                                                                                                                                                                                                                                                                                                                                                                                                                                                                                                                                                                                                                                                                                                                                                                                                                                                                                                                                                                                                                                                                                                                                                                                                                                                                                                                                                                                                        | SCALE AS SHOWN<br>JOB NO. 6968–FPL5                                                                                                                                                                                                                                                                                                        |
|                                                                                                                                                                                                                                                                                                                                                                                                                                                                                                                                                                                                                                                                                                                                                                                                                                                                                                                                                                                                                                                                                                                                                                                                                                                                                                                                                                                                                                                                                                                                                                                                                                                           |                                                                                                                                                                                                                                                                                                                                            |
|                                                                                                                                                                                                                                                                                                                                                                                                                                                                                                                                                                                                                                                                                                                                                                                                                                                                                                                                                                                                                                                                                                                                                                                                                                                                                                                                                                                                                                                                                                                                                                                                                                                           |                                                                                                                                                                                                                                                                                                                                            |

## DESCRIPTION: (CONTINUED)