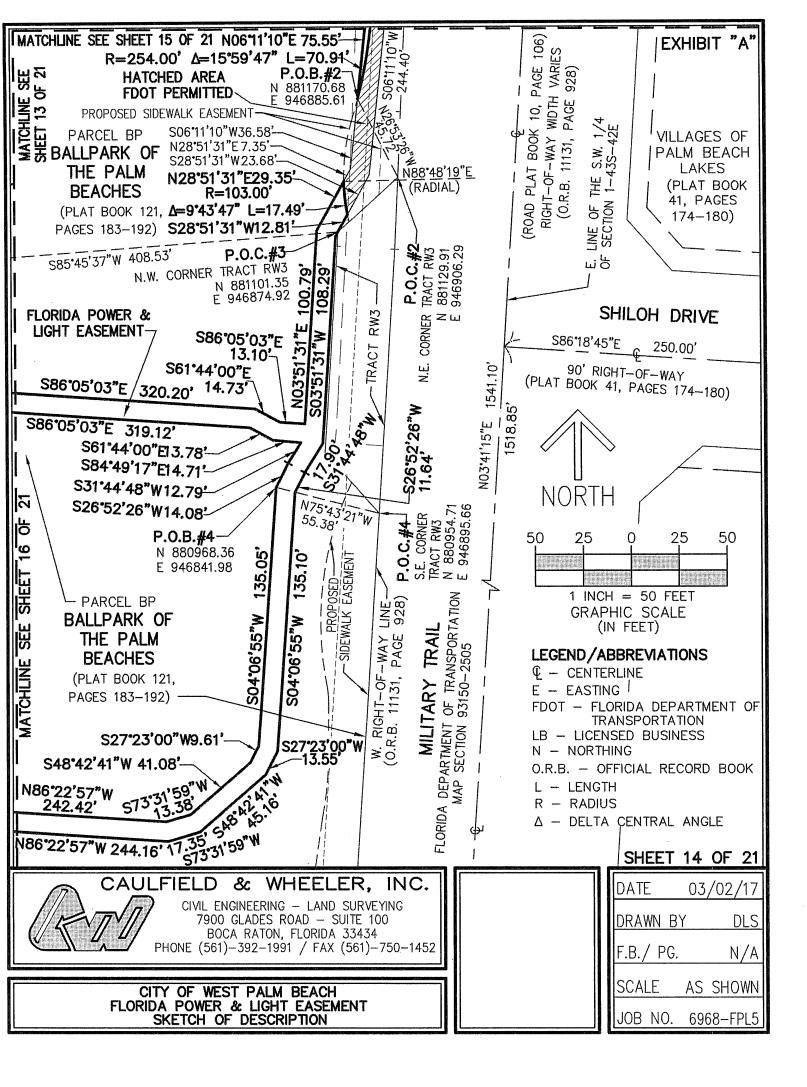

#### **DESCRIPTION:**

A PARCEL OF LAND LYING IN THE SOUTHWEST ONE-QUARTER OF SECTION 1, TOWNSHIP 43 SOUTH, RANGE 42 EAST, SAID LANDS BEING A PORTION OF PARCEL BP, PLAT OF BALLPARK OF THE PALM BEACHES, AS RECORDED IN PLAT BOOK 121, PAGES 183 THROUGH 192 OF THE PUBLIC RECORDS OF PALM BEACH COUNTY, FLORIDA, BEING MORE PARTICULARLY DESCRIBED AS FOLLOWS: COMMENCING AT POINT OF COMMENCEMENT #1, BEING THE NORTHWEST CORNER OF TRACT RW2 OF SAID PLAT OF BALLPARK OF THE PALM BEACHES, THENCE, ALONG THE WEST LINE OF SAID TRACT RW2, SOUTH 04\*55'38" WEST, A DISTANCE OF 261.40 FEET; THENCE, DEPARTING SAID WEST LINE SOUTH 85'04'22" EAST, A DISTANCE OF 12.00 FEET TO A POINT OF INTERSECTION WITH THE WEST LINE OF SAID PARCEL BP, BALLPARK OF THE PALM BEACHES AND POINT OF BEGINNING #1; THENCE, DEPARTING SAID WEST LINE, SOUTH 42'20'38" EAST, A DISTANCE OF 29.64 FEET; THENCE SOUTH 82'30'58" EAST, A DISTANCE OF 84.69 FEET; THENCE SOUTH 86'30'44" EAST, A DISTANCE OF 186.16 FEET; THENCE NORTH 04'00'00" EAST, A DISTANCE OF 26.02 FEET; THENCE SOUTH 86'00'00" EAST, A DISTANCE OF 23.36 FEET; THENCE NORTH 04'13'58" EAST, A DISTANCE OF 236.61 FEET TO THE POINT OF CURVATURE OF A CURVE CONCAVE TO THE TO THE SOUTHEAST HAVING A RADIUS OF 116.00 FEET; THENCE NORTHERLY ALONG THE ARC OF SAID CURVE THROUGH A CENTRAL ANGLE OF 89'28'52", A DISTANCE OF 181.16 FEET TO THE POINT OF TANGENCY; THENCE SOUTH 86'17'10" EAST, A DISTANCE OF 394.97 FEET; THENCE NORTH 37'00'31" EAST, A DISTANCE OF 39.26 FEET; THENCE NORTH 24'11'54" EAST, A DISTANCE OF 72.31 FEET; THENCE NORTH 09'49'58" EAST, A DISTANCE OF 34.05 FEET; THENCE NORTH 01'36'20" EAST, A DISTANCE OF 70.63 FEET; THENCE NORTH 02'52'10" WEST, A DISTANCE OF 58.04 FEET; THENCE NORTH 27'38'32" WEST, A DISTANCE OF 22.97 FEET; THENCE NORTH 62'20'45" EAST, A DISTANCE OF 10.60 FEET; THENCE NORTH 02'52'10" WEST, A DISTANCE OF 5.22 FEET; THENCE SOUTH 87'07'50" WEST, A DISTANCE OF 10.07 FEET; THENCE SOUTH 62"20'45" WEST, A DISTANCE OF 6.79 FEET; THENCE NORTH 27"38'32" WEST, A DISTANCE OF 16.57 FEET; THENCE NORTH 62°20'45" EAST, A DISTANCE OF 14.95 FEET; THENCE SOUTH 27°38'32" EAST, A DISTANCE OF 6.48 FEET; THENCE NORTH 61°23'25" EAST, A DISTANCE OF 36.20 FEET; THENCE NORTH 66'07'13" EAST, A DISTANCE OF 26.73 FEET; THENCE SOUTH 77'57'06" EAST, A DISTANCE OF 93.42 FEET; THENCE SOUTH 86'43'10" EAST, A DISTANCE OF 671.40 FEET; THENCE NORTH 04'00'00" EAST, A DISTANCE OF 128.83 FEET; THENCE NORTH 12'50'16" EAST, A DISTANCE OF 83.92 FEET; THENCE SOUTH 77'09'44" EAST, A DISTANCE OF 10.00 FEET; THENCE SOUTH 12'50'16" WEST, A DISTANCE OF 83.15 FEET; THENCE SOUTH 04'00'00" WEST, A DISTANCE OF 127.70 FEET; THENCE SOUTH 48.33'35" EAST, A DISTANCE OF 16.14 FEET; THENCE SOUTH 66.17'14" EAST, A DISTANCE OF 66.77 FEET; THENCE SOUTH 83'01'33" EAST, A DISTANCE OF 72.91 FEET; THENCE SOUTH 80'23'32" EAST, A DISTANCE OF 93.56 FEET; THENCE SOUTH 89°21'28" EAST, A DISTANCE OF 133.78 FEET; THENCE SOUTH 85°26'23" EAST, A DISTANCE OF 47.08 FEET; THENCE SOUTH 45°38'49" EAST, A DISTANCE OF 94.43 FEET; THENCE SOUTH 02'31'17" WEST, A DISTANCE OF 95.95 FEET; THENCE SOUTH 02'59'02" WEST, A DISTANCE OF 165.21 FEET; THENCE SOUTH 20'24'05" EAST, A DISTANCE OF 16.52 FEET; THENCE SOUTH 66'48'05" EAST, A DISTANCE OF 20.59 FEET; THENCE SOUTH 04'15'31" EAST, A DISTANCE OF 6.64 FEET; THENCE SOUTH 67'13'43" WEST, A DISTANCE OF 19.89 FEET; THENCE SOUTH 07'44'14" WEST, A DISTANCE OF 73.97 FEET; THENCE SOUTH 00'49'55" EAST, A DISTANCE OF 30'48 FEET, THENCE SOUTH 00'49'55" EAST, A DISTANCE OF 32.48 FEET; THENCE SOUTH 26'04'02" EAST, A DISTANCE OF 24.41 FEET; THENCE SOUTH 73'45'34" EAST, A DISTANCE OF 24.25 FEET; THENCE SOUTH 86'05'03" EAST, A DISTANCE OF 320.20 FEET; THENCE SOUTH 61'44'00" EAST, A DISTANCE OF 14.73 FEET; THENCE SOUTH 86'05'03" EAST, A DISTANCE OF 13.10 FEET; THENCE NORTH 03'51'31" EAST, A DISTANCE OF 100.79 FEET; THENCE NORTH 28'51'31" EAST, A DISTANCE OF 29.35 FEET TO A POINT ON A NON-TANGENT CURVE CONCAVE TO THE NORTHEAST HAVING A RADIUS OF 103.00 FEET FROM WHICH A RADIAL LINE BEARS NORTH 88'48'19" EAST; THENCE SOUTHEASTERLY ALONG THE ARC OF SAID CURVE THROUGH A CENTRAL ANGLE OF 9'43'47", A DISTANCE OF 17.49 FEET THENCE SOUTH 28'51'31" WEST, A DISTANCE OF 12.81 FEET; THENCE SOUTH 03'51'31" WEST, A DISTANCE OF 108.29 FEET; THENCE SOUTH 31'44'48" WEST, A DISTANCE OF 17.90 FEET; THENCE SOUTH 26'52'26" WEST, A DISTANCE OF 11.64 FEET; THENCE SOUTH 04'06'55" WEST, A DISTANCE OF 135.10 FEET; THENCE SOUTH 27'23'00" WEST, A DISTANCE OF 13.55 FEET; THENCE SOUTH 48'42'41" WEST, A DISTANCE OF 45.16 FEET; THENCE SOUTH 73'31'59" WEST, A DISTANCE OF 17.35 FEET; THENCE NORTH 86'22'57" WEST, A DISTANCE OF 244.16 FEET; THENCE NORTH 87'04'56" WEST, A DISTANCE OF 68.48 FEET; THENCE SOUTH 57'51'06" WEST, A DISTANCE OF 10.61 FEET. SOUTH 57'51'06" WEST, A DISTANCE OF 10.61 FEET;

| DESCRIPTION: (CONTINUED)<br>TOGETHER WITH:                                                                                                                                                                                                                                                                                                                                                                                                                                                                                                                                                                                                                                                                                                                                                                                                                                                                                                                                                                                                                                                                                                                                                                                                                                                                                                                                                                                                                                                                                                                                                                                                                | EXHIBIT "A"                                                                                                                                                                                                                                                                                                                                |
|-----------------------------------------------------------------------------------------------------------------------------------------------------------------------------------------------------------------------------------------------------------------------------------------------------------------------------------------------------------------------------------------------------------------------------------------------------------------------------------------------------------------------------------------------------------------------------------------------------------------------------------------------------------------------------------------------------------------------------------------------------------------------------------------------------------------------------------------------------------------------------------------------------------------------------------------------------------------------------------------------------------------------------------------------------------------------------------------------------------------------------------------------------------------------------------------------------------------------------------------------------------------------------------------------------------------------------------------------------------------------------------------------------------------------------------------------------------------------------------------------------------------------------------------------------------------------------------------------------------------------------------------------------------|--------------------------------------------------------------------------------------------------------------------------------------------------------------------------------------------------------------------------------------------------------------------------------------------------------------------------------------------|
| COMMENCING AT THE NORTHWEST CORNER OF TRACT RW3 OF SAID PLAT OF BALLPARK OF THE<br>NORTH 26'53'26" WEST, A DISTANCE OF 45.72 FEET TO POINT OF BEGINNING #2;<br>THENCE NORTH 06'11'10" EAST, A DISTANCE OF 75.55 FEET; THENCE SOUTH 01'17'37" EAST, A<br>TO A POINT OF CURVATURE OF A CURVE CONCAVE TO THE WEST HAVING A RADIUS OF<br>SOUTHWESTERLY ALONG THE ARC OF SAID CURVE THROUGH A CENTRAL ANGLE OF 15'59'47"<br>FEET TO POINT OF BEGINNING #2;                                                                                                                                                                                                                                                                                                                                                                                                                                                                                                                                                                                                                                                                                                                                                                                                                                                                                                                                                                                                                                                                                                                                                                                                     | DISTANCE OF 4.91 FEET<br>254.00 FEET; THENCE                                                                                                                                                                                                                                                                                               |
| LESS:                                                                                                                                                                                                                                                                                                                                                                                                                                                                                                                                                                                                                                                                                                                                                                                                                                                                                                                                                                                                                                                                                                                                                                                                                                                                                                                                                                                                                                                                                                                                                                                                                                                     |                                                                                                                                                                                                                                                                                                                                            |
| A PARCEL OF LAND LYING IN THE SOUTHWEST ONE-QUARTER OF SECTION 1, TOWNSHIP 43 S<br>SAID LANDS BEING A PORTION OF THE PLAT OF BALLPARK OF THE PALM BEACHES, AS RECOR<br>PAGES 183 THROUGH 192 OF THE PUBLIC RECORDS OF PALM BEACH COUNTY, FLORIDA, BEIN<br>DESCRIBED AS FOLLOWS:<br>COMMENCING AT POINT OF COMMENCEMENT #3, BEING THE NORTHWEST CORNER OF TRACT<br>BALLPARK OF THE PALM BEACHES, THENCE SOUTH 85'45'37" WEST, A DISTANCE OF 408.                                                                                                                                                                                                                                                                                                                                                                                                                                                                                                                                                                                                                                                                                                                                                                                                                                                                                                                                                                                                                                                                                                                                                                                                           | DED IN PLAT BOOK 121,<br>NG MORE PARTICULARLY<br>RW3 OF SAID PLAT OF                                                                                                                                                                                                                                                                       |
| BEGINNING #3;<br>THENCE NORTH 30'47'27" WEST, A DISTANCE OF 35.27 FEET; THENCE NORTH 42'07'43" WEST<br>FEET; THENCE NORTH 87'20'07" WEST, A DISTANCE OF 143.41 FEET; THENCE SOUTH 86'08'59<br>9.53 FEET; THENCE NORTH 87'29'24" WEST, A DISTANCE OF 19.49 FEET; THENCE NORTH 67'44<br>OF 9.29 FEET; THENCE NORTH 87'29'24" WEST, A DISTANCE OF 163.88 FEET; THENCE NORTH 67'44<br>OF 9.29 FEET; THENCE NORTH 87'29'24" WEST, A DISTANCE OF 163.88 FEET; THENCE NORTH 67'44<br>DISTANCE OF 29.30 FEET; THENCE NORTH 56'52'38" WEST, A DISTANCE OF 39.56 FEET; THENCE<br>A DISTANCE OF 11.79 FEET; THENCE NORTH 07'31'47" WEST, A DISTANCE OF 34.21 FEET; T<br>EAST, A DISTANCE OF 88.90 FEET; THENCE NORTH 19'52'39" WEST, A DISTANCE OF 30.27<br>30'36'40" WEST, A DISTANCE OF 101.33 FEET; THENCE NORTH 10'24'42" EAST, A DISTANCE OF<br>NORTH 11'44'42" EAST, A DISTANCE OF 30.80 FEET; THENCE NORTH 07'24'42" EAST, A DISTANCE<br>NORTH 11'44'42" EAST, A DISTANCE OF 30.80 FEET; THENCE NORTH 07'24'42" EAST, A DISTANCE<br>NORTH 11'44'42" EAST, A DISTANCE OF 79.82 FEET; THENCE SOUTH 83'01'33" EAST<br>FEET; THENCE SOUTH 80'23'32" EAST, A DISTANCE OF 43.12 FEET; THENCE SOUTH 89'21'28"<br>134.22 FEET; THENCE SOUTH 02'31'16" WEST, A DISTANCE OF 91.42 FEET; THENCE SOUTH 45'3<br>OF 86.34 FEET; THENCE SOUTH 02'31'16" WEST, A DISTANCE OF 91.42 FEET; THENCE SOUTH 45'3<br>OF 86.34 FEET; THENCE SOUTH 02'31'16" WEST, A DISTANCE OF 91.42 FEET; THENCE SOUTH 45'3<br>OF 36'40" KEST, A DISTANCE OF 22.00 FEET; THENCE SOUTH 07'44'14" WEST, A DISTANCE OF 54.7'<br>00'49'55" EAST, A DISTANCE OF 22.00 FEET TO THE POINT OF BEGINNING #3. | A DISTANCE OF 21.85<br>WEST, A DISTANCE OF<br>21"WEST, A DISTANCE<br>RTH 69'34'10"WEST, A<br>NORTH 15'41'30"EAST,<br>HENCE NORTH 03'49'19"<br>FEET; THENCE NORTH<br>DF 37.20 FEET; THENCE<br>TANCE OF 101.18 FEET;<br>A DISTANCE OF 74.15<br>EAST, A DISTANCE OF<br>8'49"EAST, A DISTANCE<br>JTH 02'59'02"WEST, A<br>HENCE SOUTH 12'47'56" |
| LESS:                                                                                                                                                                                                                                                                                                                                                                                                                                                                                                                                                                                                                                                                                                                                                                                                                                                                                                                                                                                                                                                                                                                                                                                                                                                                                                                                                                                                                                                                                                                                                                                                                                                     |                                                                                                                                                                                                                                                                                                                                            |
| A PARCEL OF LAND LYING IN THE SOUTHWEST ONE-QUARTER OF SECTION 1, TOWNSHIP 43 S<br>SAID LANDS BEING A PORTION OF THE PLAT OF BALLPARK OF THE PALM BEACHES, AS RECOR<br>PAGES 183 THROUGH 192 OF THE PUBLIC RECORDS OF PALM BEACH COUNTY, FLORIDA, BEIN<br>DESCRIBED AS FOLLOWS:<br>COMMENCING AT POINT OF COMMENCEMENT #4, BEING THE SOUTHEAST CORNER OF TRACT<br>BALLPARK OF THE PALM BEACHES, THENCE NORTH 75'43'21" WEST, A DISTANCE OF 55.38 FEET<br>#4;<br>THENCE SOUTH 04'06'55" WEST, A DISTANCE OF 135.05 FEET; THENCE SOUTH 27'23'00" WES<br>FEET; THENCE SOUTH 48'42'41" WEST, A DISTANCE OF 41.08 FEET; THENCE SOUTH 73'31'59"                                                                                                                                                                                                                                                                                                                                                                                                                                                                                                                                                                                                                                                                                                                                                                                                                                                                                                                                                                                                                 | DED IN PLAT BOOK 121,<br>NG MORE PARTICULARLY<br>RW3 OF SAID PLAT OF<br>TO POINT OF BEGINNING<br>T. A DISTANCE OF 9.61                                                                                                                                                                                                                     |
| 13.38 FEET; THENCE NORTH 86'22'57" WEST, A DISTANCE OF 242.42 FEET; THENCE NOR<br>DISTANCE OF 71.73 FEET; THENCE SOUTH 57'51'06" WEST, A DISTANCE OF 14.72 FEET; THENCE<br>A DISTANCE OF 18.32 FEET; THENCE SOUTH 07'14'32" WEST, A DISTANCE OF 25.61 FEET; T<br>WEST, A DISTANCE OF 25.24 FEET; THENCE SOUTH 46'00'01" EAST, A DISTANCE OF 21.83<br>15'18'00" EAST, A DISTANCE OF 13.09 FEET; THENCE SOUTH 02'27'00" WEST, A DISTANCE OF<br>SOUTH 10'35'45" EAST, A DISTANCE OF 12.43 FEET; THENCE SOUTH 23'38'31" EAST, A DISTANCE OF<br>THENCE SOUTH 00'19'16" EAST, A DISTANCE OF 48.69 FEET;                                                                                                                                                                                                                                                                                                                                                                                                                                                                                                                                                                                                                                                                                                                                                                                                                                                                                                                                                                                                                                                         | TH 87*04'55" WEST, A<br>SOUTH 47*00'07" WEST,<br>HENCE SOUTH 50*31'14"<br>FEET; THENCE SOUTH<br>257.64 FEET; THENCE<br>TANCE OF 26.03 FEET;                                                                                                                                                                                                |
| DESCRIPTION CONTINUED ON SHEET 4 OF 21                                                                                                                                                                                                                                                                                                                                                                                                                                                                                                                                                                                                                                                                                                                                                                                                                                                                                                                                                                                                                                                                                                                                                                                                                                                                                                                                                                                                                                                                                                                                                                                                                    | SHEET 3 OF 21                                                                                                                                                                                                                                                                                                                              |
| CAULFIELD & WHEELER, INC.<br>CIVIL ENGINEERING – LAND SURVEYING<br>7900 GLADES ROAD – SUITE 100<br>BOCA RATON, FLORIDA 33434<br>PHONE (561)-392-1991 / FAX (561)-750-1452                                                                                                                                                                                                                                                                                                                                                                                                                                                                                                                                                                                                                                                                                                                                                                                                                                                                                                                                                                                                                                                                                                                                                                                                                                                                                                                                                                                                                                                                                 | DATE 03/02/17<br>DRAWN BY DLS<br>F.B./ PG. N/A                                                                                                                                                                                                                                                                                             |
|                                                                                                                                                                                                                                                                                                                                                                                                                                                                                                                                                                                                                                                                                                                                                                                                                                                                                                                                                                                                                                                                                                                                                                                                                                                                                                                                                                                                                                                                                                                                                                                                                                                           |                                                                                                                                                                                                                                                                                                                                            |
| CITY OF WEST PALM BEACH<br>FLORIDA POWER & LIGHT EASEMENT<br>SKETCH OF DESCRIPTION                                                                                                                                                                                                                                                                                                                                                                                                                                                                                                                                                                                                                                                                                                                                                                                                                                                                                                                                                                                                                                                                                                                                                                                                                                                                                                                                                                                                                                                                                                                                                                        | SCALE AS SHOWN<br>JOB NO. 6968–FPL5                                                                                                                                                                                                                                                                                                        |
|                                                                                                                                                                                                                                                                                                                                                                                                                                                                                                                                                                                                                                                                                                                                                                                                                                                                                                                                                                                                                                                                                                                                                                                                                                                                                                                                                                                                                                                                                                                                                                                                                                                           |                                                                                                                                                                                                                                                                                                                                            |
|                                                                                                                                                                                                                                                                                                                                                                                                                                                                                                                                                                                                                                                                                                                                                                                                                                                                                                                                                                                                                                                                                                                                                                                                                                                                                                                                                                                                                                                                                                                                                                                                                                                           |                                                                                                                                                                                                                                                                                                                                            |