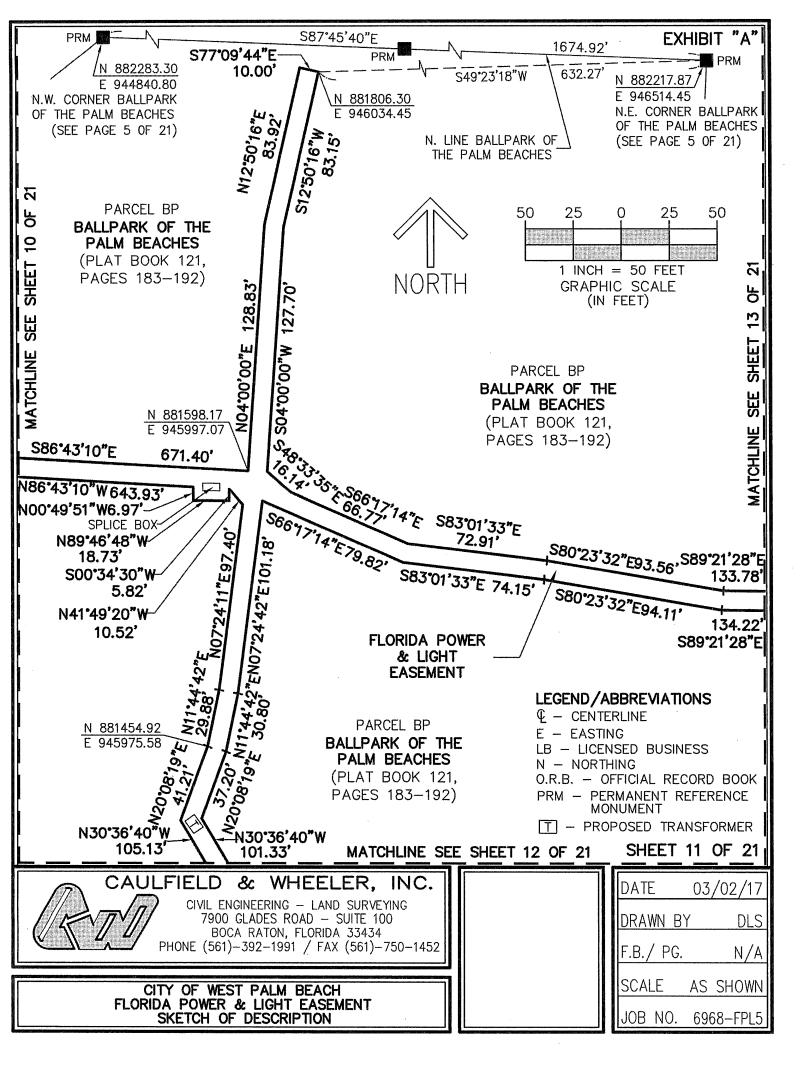

### EXHIBIT "A"

THENCE SOUTH 47'00'07" WEST, A DISTANCE OF 13.75 FEET; THENCE SOUTH 07"14'32" WEST, A DISTANCE OF 25.96 FEET; THENCE SOUTH 50'31'14" WEST, A DISTANCE OF 18.00 FEET; THENCE SOUTH 46'00'01" EAST, A DISTANCE OF 13.37 FEET; THENCE SOUTH 15'18'00" EAST, A DISTANCE OF 17.40 FEET; THENCE SOUTH 02'27'00" WEST, A DISTANCE OF 258.06 FEET; THENCE SOUTH 10'35'45" EAST, A DISTANCE OF 10.14 FEET; THENCE SOUTH 23'38'31" EAST, A DISTANCE OF 26.95 FEET; THENCE SOUTH 00'19'16" EAST, A DISTANCE OF 53.65 FEET; THENCE SOUTH 32'00'13" WEST, A DISTANCE OF 40.62 FEET; THENCE SOUTH 10'06'54" WEST, A DISTANCE OF 39.03 FEET; THENCE SOUTH 03'46'52" WEST, A DISTANCE OF 287.83 FEET; THENCE SOUTH 23'53'52" WEST, A DISTANCE OF 20.02 FEET; THENCE SOUTH 66\*12'39" WEST, A DISTANCE OF 22.51 FEET; THENCE SOUTH 84\*37'40" WEST, A DISTANCE OF 30.32 FEET; THENCE SOUTH 49\*46'52" WEST, A DISTANCE OF 18.28 FEET; THENCE SOUTH 60\*25'03" WEST, A DISTANCE OF 10.63 FEET; THENCE SOUTH 81\*41'26" WEST, A DISTANCE OF 10.61 FEET; THENCE NORTH 88'05'49" WEST, A DISTANCE OF 406.57 FEET; THENCE NORTH 71'14'38" WEST, A DISTANCE OF 16.66 FEET; THENCE NORTH 32'03'50" WEST, A DISTANCE OF 22.28 FEET; THENCE NORTH 01'52'17" EAST, A DISTANCE OF 27.17 FEET; THENCE NORTH 25'49'58" EAST, A DISTANCE OF 17.90 FEET; THENCE NORTH 67'27'58" EAST, A DISTANCE OF 16.22 FEET; THENCE NORTH 77'49'49" EAST, A DISTANCE OF 13.52 FEET; THENCE NORTH 09'02'00" EAST, A DISTANCE OF 8.29 FEET; THENCE NORTH 28'30'30" EAST, A DISTANCE OF 11.30 FEET; THENCE NORTH 70°33'41" EAST, A DISTANCE OF 65.88 FEET; THENCE NORTH 56°00'35" EAST, A DISTANCE OF 9.84 FEET; THENCE NORTH 23°45'30" EAST, A DISTANCE OF 7.99 FEET; THENCE NORTH 04°09'04" EAST, A DISTANCE OF 513.86 FEET; THENCE NORTH 14°14'15" WEST, A DISTANCE OF 136.74 FEET; THENCE NORTH 30°02'08" WEST, A DISTANCE OF 14.59 FEET; THENCE NORTH 77°59'19" WEST, A DISTANCE OF 48.77 FEET; THENCE NORTH 00°00'00" EAST, A DISTANCE OF 48.77 FEET; THENCE NORTH 00°00'00" EAST, A DISTANCE OF 48.77 FEET; THENCE NORTH 00°00'00" EAST, A DISTANCE OF 48.77 FEET; THENCE NORTH 00°00'00" EAST, A DISTANCE OF 48.77 FEET; THENCE NORTH 00°00'00" EAST, A DISTANCE OF 48.77 FEET; THENCE NORTH 00°00'00" EAST, A DISTANCE OF 48.77 FEET; THENCE NORTH 00°00'00" EAST, A DISTANCE OF 48.77 FEET; THENCE NORTH 00°00'00" EAST, A DISTANCE OF 48.77 FEET; THENCE NORTH 00°00'00" EAST, A DISTANCE OF 48.77 FEET; THENCE NORTH 00°00'00" EAST, A DISTANCE OF 48.77 FEET; THENCE NORTH 00°00'00" EAST, A DISTANCE OF 48.77 FEET; THENCE NORTH 00°00'00" EAST, A DISTANCE OF 48.77 FEET; THENCE NORTH 00°00'00" EAST, A DISTANCE OF 48.77 FEET; THENCE NORTH 00°00'00" EAST, A DISTANCE OF 48.77 FEET; THENCE NORTH 00°00'00" EAST, A DISTANCE NORTH 00°00'00" EAST, A DISTANCE 0F 48.77 FEET; THENCE NORTH 00°00'00" EAST, A DISTANCE 0F 48.77 FEET; THENCE NORTH 00°00'00" EAST, A DISTANCE 0F 48.77 FEET; THENCE NORTH 00°00'00" EAST, A DISTANCE 0F 48.77 FEET; THENCE NORTH 00°00'00" EAST, A DISTANCE 0F 48.77 FEET; THENCE NORTH 00°00'00" EAST, A DISTANCE 0F 48.77 FEET; THENCE NORTH 00°00'00" EAST, A DISTANCE 0F 48.77 FEET; THENCE NORTH 00°00'00" EAST, A DISTANCE 0F 48.77 FEET; THENCE NORTH 00°00'00" EAST, A DISTANCE 0F 48.77 FEET; THENCE NORTH 00°00'00" EAST, A DISTANCE 0F 48.77 FEET; THENCE NORTH 00°00'00" EAST, A DISTANCE 0F 48.77 FEET; THENCE NORTH 00°00'00" EAST, A DISTANCE 0F 48.77 FEET; THENCE NORTH 00°00'00" EAST, A DISTANCE 0F 48.77 FEET; THENCE NORTH 00°00'00" EAST, A DISTANCE 0F 48.77 FEET; THENCE NORTH 00°00'00" EAST, A DISTANCE 0F 48.77 FEET; THENCE NORTH 00°00'00" EAST, A DISTANCE 0F 48. DISTANCE OF 7.74 FEET; THENCE NORTH 72'52'14" EAST, A DISTANCE OF 147.93 FEET; THENCE NORTH 18'09'06" EAST, A DISTANCE OF 7.81 FEET; THENCE NORTH 02'05'19" EAST, A DISTANCE OF 217.29 FEET; THENCE NORTH 10'19'52" WEST, A DISTANCE OF 30.33 FEET; THENCE NORTH 32'58'21" WEST, A DISTANCE OF 33.53 FEET; THENCE NORTH 46'43'39" WEST, A DISTANCE OF 74.52 FEET; THENCE NORTH 15'41'30" EAST, A DISTANCE OF 14.81 FEET; THENCE NORTH 07'31'47" WEST, A DISTANCE OF 33.15 FEET; THENCE NORTH 03'49'19" EAST, A DISTANCE OF 87.80 FEET; THENCE NORTH 19'52'39" WEST, A DISTANCE OF 27.23 FEET; THENCE NORTH 30'36'40" WEST, A DISTANCE OF 105.13 FEET; THENCE NORTH 20'08'19" EAST, A DISTANCE OF 41.21 FEET; THENCE NORTH 11'44'42" EAST, A DISTANCE OF 29.88 FEET; THENCE NORTH 07"24'11" EAST, A DISTANCE OF 97.40 FEET; THENCE NORTH 41'49'20" WEST, A DISTANCE OF 10.52 FEET; THENCE SOUTH 00'34'30" WEST, A DISTANCE OF 5.82 FEET; THENCE NORTH 89'46'48" WEST, A DISTANCE OF 18.73 FEET; THENCE NORTH 00'49'51" WEST, A DISTANCE OF 6.97 FEET; THENCE NORTH 86'43'10" WEST, A DISTANCE OF 643.93 FEET; THENCE NORTH 77'57'06" WEST, A DISTANCE OF 90.94 FEET; THENCE SOUTH 66'07'13" WEST, A DISTANCE OF 23.08 FEET; THENCE SOUTH 61'23'25" WEST, A DISTANCE OF 21.86 FEET; THENCE SOUTH 02"52'10" EAST, A DISTANCE OF 98.56 FEET; THENCE SOUTH 01"36'20" WEST, A DISTANCE OF 71.74 FEET; THENCE SOUTH 09'49'58" WEST, A DISTANCE OF 36.03 FEET; THENCE SOUTH 24'11'54" WEST, A DISTANCE OF 73.20 FEET; THENCE SOUTH 12'33'32" WEST, A DISTANCE OF 40.10 FEET; THENCE SOUTH 03'58'02" WEST, A DISTANCE OF 219.49 FEET; THENCE SOUTH 25'22'08" WEST, A DISTANCE OF 15.51 FEET; THENCE SOUTH 23'25'36" WEST, A DISTANCE OF 63.50 FEET; THENCE NORTH 66'34'24" WEST, A DISTANCE OF 10.00 FEET; THENCE NORTH 23'25'36" EAST, A DISTANCE OF 63.67 FEET; THENCE NORTH 25'22'08" EAST, A DISTANCE OF 13.79 FEET; THENCE NORTH 03'58'02" EAST, A DISTANCE OF 194.73 FEET; THENCE NORTH 39'15'12" WEST, A DISTANCE OF 31.14 FEET; THENCE NORTH 86'17'10" WEST, A DISTANCE OF 151.85 FEET; THENCE NORTH 89'43'11" WEST, A DISTANCE OF 66.93 FEET; THENCE NORTH 82'55'23" WEST, A DISTANCE OF 68.34 FEET; THENCE NORTH 8617'10" WEST, A DISTANCE OF 101.65 FEET TO THE POINT OF CURVATURE OF A CURVE CONCAVE TO THE SOUTHEAST HAVING A RADIUS OF 106.00 FEET; THENCE WESTERLY ALONG THE ARC OF SAID CURVE THROUGH A CENTRAL ANGLE OF 89'28'52", A DISTANCE OF 165.54 FEET TO THE POINT OF TANGENCY; THENCE SOUTH 0413'58" WEST, A DISTANCE OF 252.78 FEET; THENCE SOUTH 37'02'28" WEST, A DISTANCE OF 23.41 FEET; THENCE NORTH 86'30'44" WEST, A DISTANCE OF 206.95 FEET; THENCE NORTH 82'30'58" WEST, A DISTANCE OF 88.70 FEET; THENCE NORTH 42°20'38" WEST, A DISTANCE OF 24.06 FEET TO A POINT OF INTERSECTION WITH THE AFORESAID WEST LINE OF PARCEL BP; THENCE, ALONG SAID WEST LINE OF PARCEL BP, NORTH 04°55'38" EAST, A DISTANCE OF 13.61 FEET TO POINT OF BEGINNING #1. 

| DESCRIPTION CONTINUED ON                                                                                                                                                  | SHEET 2 OF 21 |                                                |
|---------------------------------------------------------------------------------------------------------------------------------------------------------------------------|---------------|------------------------------------------------|
| CAULFIELD & WHEELER, INC.<br>CIVIL ENGINEERING – LAND SURVEYING<br>7900 GLADES ROAD – SUITE 100<br>BOCA RATON, FLORIDA 33434<br>PHONE (561)–392–1991 / FAX (561)–750–1452 |               | DATE 03/02/17<br>DRAWN BY DLS<br>F.B./ PG. N/A |
| CITY OF WEST PALM BEACH<br>FLORIDA POWER & LIGHT EASEMENT<br>SKETCH OF DESCRIPTION                                                                                        |               | SCALE AS SHOWN<br>JOB NO. 6968–FPL5            |