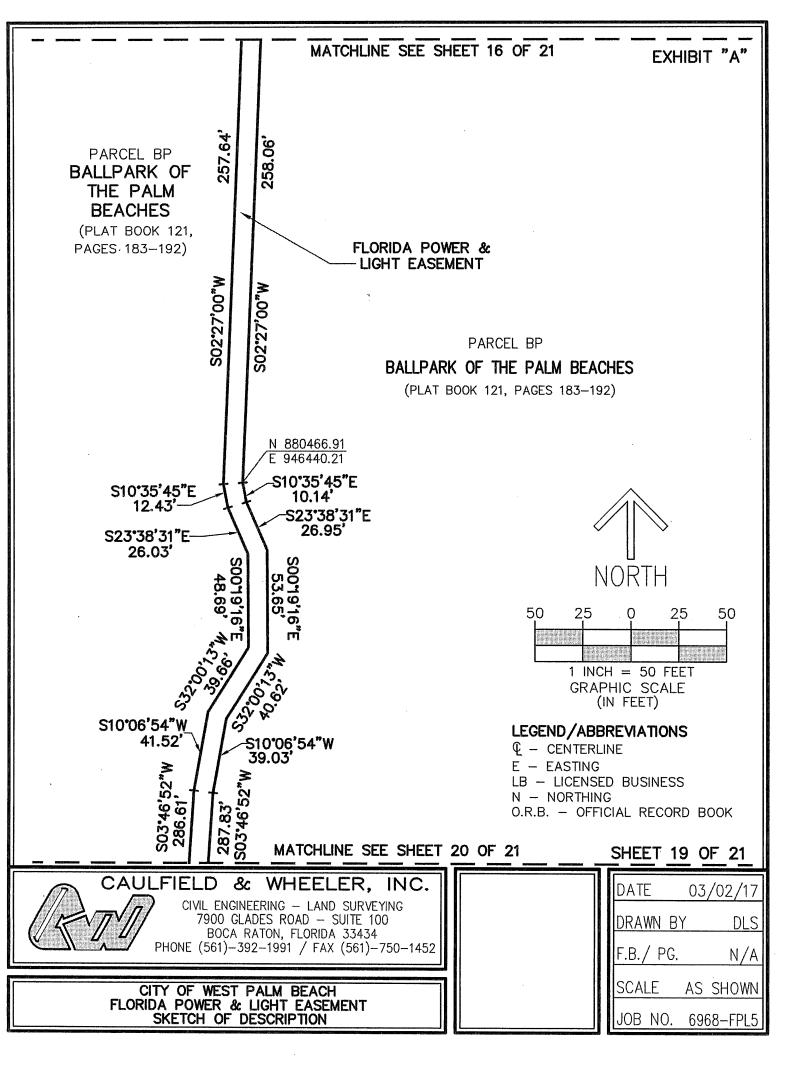

### EXHIBIT "A"

THENCE SOUTH 47'00'07" WEST, A DISTANCE OF 13.75 FEET; THENCE SOUTH 07"14'32" WEST, A DISTANCE OF 25.96 FEET; THENCE SOUTH 50'31'14" WEST, A DISTANCE OF 18.00 FEET; THENCE SOUTH 46'00'01" EAST, A DISTANCE OF 13.37 FEET; THENCE SOUTH 15'18'00" EAST, A DISTANCE OF 17.40 FEET; THENCE SOUTH 02'27'00" WEST, A DISTANCE OF 258.06 FEET; THENCE SOUTH 10'35'45" EAST, A DISTANCE OF 10.14 FEET; THENCE SOUTH 23'38'31" EAST, A DISTANCE OF 26.95 FEET; THENCE SOUTH 00'19'16" EAST, A DISTANCE OF 53.65 FEET; THENCE SOUTH 32'00'13" WEST, A DISTANCE OF 40.62 FEET; THENCE SOUTH 10'06'54" WEST, A DISTANCE OF 39.03 FEET; THENCE SOUTH 03'46'52" WEST, A DISTANCE OF 287.83 FEET; THENCE SOUTH 23'53'52" WEST, A DISTANCE OF 20.02 FEET; THENCE SOUTH 66\*12'39" WEST, A DISTANCE OF 22.51 FEET; THENCE SOUTH 84\*37'40" WEST, A DISTANCE OF 30.32 FEET; THENCE SOUTH 49\*46'52" WEST, A DISTANCE OF 18.28 FEET; THENCE SOUTH 60\*25'03" WEST, A DISTANCE OF 10.63 FEET; THENCE SOUTH 81\*41'26" WEST, A DISTANCE OF 10.61 FEET; THENCE NORTH 88'05'49" WEST, A DISTANCE OF 406.57 FEET; THENCE NORTH 71'14'38" WEST, A DISTANCE OF 16.66 FEET; THENCE NORTH 32'03'50" WEST, A DISTANCE OF 22.28 FEET; THENCE NORTH 01'52'17" EAST, A DISTANCE OF 27.17 FEET; THENCE NORTH 25'49'58" EAST, A DISTANCE OF 17.90 FEET; THENCE NORTH 67'27'58" EAST, A DISTANCE OF 16.22 FEET; THENCE NORTH 77'49'49" EAST, A DISTANCE OF 13.52 FEET; THENCE NORTH 09'02'00" EAST, A DISTANCE OF 8.29 FEET; THENCE NORTH 28'30'30" EAST, A DISTANCE OF 11.30 FEET; THENCE NORTH 70°33'41" EAST, A DISTANCE OF 65.88 FEET; THENCE NORTH 56°00'35" EAST, A DISTANCE OF 9.84 FEET; THENCE NORTH 23°45'30" EAST, A DISTANCE OF 7.99 FEET; THENCE NORTH 04°09'04" EAST, A DISTANCE OF 513.86 FEET; THENCE NORTH 14°14'15" WEST, A DISTANCE OF 136.74 FEET; THENCE NORTH 30°02'08" WEST, A DISTANCE OF 14.59 FEET; THENCE NORTH 77°59'19" WEST, A DISTANCE OF 48.77 FEET; THENCE NORTH 00°00'00" EAST, A DISTANCE OF 48.77 FEET; THENCE NORTH 00°00'00" EAST, A DISTANCE OF 48.77 FEET; THENCE NORTH 00°00'00" EAST, A DISTANCE OF 48.77 FEET; THENCE NORTH 00°00'00" EAST, A DISTANCE OF 48.77 FEET; THENCE NORTH 00°00'00" EAST, A DISTANCE OF 48.77 FEET; THENCE NORTH 00°00'00" EAST, A DISTANCE OF 48.77 FEET; THENCE NORTH 00°00'00" EAST, A DISTANCE OF 48.77 FEET; THENCE NORTH 00°00'00" EAST, A DISTANCE OF 48.77 FEET; THENCE NORTH 00°00'00" EAST, A DISTANCE OF 48.77 FEET; THENCE NORTH 00°00'00" EAST, A DISTANCE OF 48.77 FEET; THENCE NORTH 00°00'00" EAST, A DISTANCE OF 48.77 FEET; THENCE NORTH 00°00'00" EAST, A DISTANCE OF 48.77 FEET; THENCE NORTH 00°00'00" EAST, A DISTANCE OF 48.77 FEET; THENCE NORTH 00°00'00" EAST, A DISTANCE OF 48.77 FEET; THENCE NORTH 00°00'00" EAST, A DISTANCE NORTH 00°00'00" EAST, A DISTANCE 0F 48.77 FEET; THENCE NORTH 00°00'00" EAST, A DISTANCE 0F 48.77 FEET; THENCE NORTH 00°00'00" EAST, A DISTANCE 0F 48.77 FEET; THENCE NORTH 00°00'00" EAST, A DISTANCE 0F 48.77 FEET; THENCE NORTH 00°00'00" EAST, A DISTANCE 0F 48.77 FEET; THENCE NORTH 00°00'00" EAST, A DISTANCE 0F 48.77 FEET; THENCE NORTH 00°00'00" EAST, A DISTANCE 0F 48.77 FEET; THENCE NORTH 00°00'00" EAST, A DISTANCE 0F 48.77 FEET; THENCE NORTH 00°00'00" EAST, A DISTANCE 0F 48.77 FEET; THENCE NORTH 00°00'00" EAST, A DISTANCE 0F 48.77 FEET; THENCE NORTH 00°00'00" EAST, A DISTANCE 0F 48.77 FEET; THENCE NORTH 00°00'00" EAST, A DISTANCE 0F 48.77 FEET; THENCE NORTH 00°00'00" EAST, A DISTANCE 0F 48.77 FEET; THENCE NORTH 00°00'00" EAST, A DISTANCE 0F 48.77 FEET; THENCE NORTH 00°00'00" EAST, A DISTANCE 0F 48.77 FEET; THENCE NORTH 00°00'00" EAST, A DISTANCE 0F 48. DISTANCE OF 7.74 FEET; THENCE NORTH 72'52'14" EAST, A DISTANCE OF 147.93 FEET; THENCE NORTH 18'09'06" EAST, A DISTANCE OF 7.81 FEET; THENCE NORTH 02'05'19" EAST, A DISTANCE OF 217.29 FEET; THENCE NORTH 10'19'52" WEST, A DISTANCE OF 30.33 FEET; THENCE NORTH 32'58'21" WEST, A DISTANCE OF 33.53 FEET; THENCE NORTH 46'43'39" WEST, A DISTANCE OF 74.52 FEET; THENCE NORTH 15'41'30" EAST, A DISTANCE OF 14.81 FEET; THENCE NORTH 07'31'47" WEST, A DISTANCE OF 33.15 FEET; THENCE NORTH 03'49'19" EAST, A DISTANCE OF 87.80 FEET; THENCE NORTH 19'52'39" WEST, A DISTANCE OF 27.23 FEET; THENCE NORTH 30'36'40" WEST, A DISTANCE OF 105.13 FEET; THENCE NORTH 20'08'19" EAST, A DISTANCE OF 41.21 FEET; THENCE NORTH 11'44'42" EAST, A DISTANCE OF 29.88 FEET; THENCE NORTH 07"24'11" EAST, A DISTANCE OF 97.40 FEET; THENCE NORTH 41'49'20" WEST, A DISTANCE OF 10.52 FEET; THENCE SOUTH 00'34'30" WEST, A DISTANCE OF 5.82 FEET; THENCE NORTH 89'46'48" WEST, A DISTANCE OF 18.73 FEET; THENCE NORTH 00'49'51" WEST, A DISTANCE OF 6.97 FEET; THENCE NORTH 86'43'10" WEST, A DISTANCE OF 643.93 FEET; THENCE NORTH 77'57'06" WEST, A DISTANCE OF 90.94 FEET; THENCE SOUTH 66'07'13" WEST, A DISTANCE OF 23.08 FEET; THENCE SOUTH 61'23'25" WEST, A DISTANCE OF 21.86 FEET; THENCE SOUTH 02"52'10" EAST, A DISTANCE OF 98.56 FEET; THENCE SOUTH 01"36'20" WEST, A DISTANCE OF 71.74 FEET; THENCE SOUTH 09'49'58" WEST, A DISTANCE OF 36.03 FEET; THENCE SOUTH 24'11'54" WEST, A DISTANCE OF 73.20 FEET; THENCE SOUTH 12'33'32" WEST, A DISTANCE OF 40.10 FEET; THENCE SOUTH 03'58'02" WEST, A DISTANCE OF 219.49 FEET; THENCE SOUTH 25'22'08" WEST, A DISTANCE OF 15.51 FEET; THENCE SOUTH 23'25'36" WEST, A DISTANCE OF 63.50 FEET; THENCE NORTH 66'34'24" WEST, A DISTANCE OF 10.00 FEET; THENCE NORTH 23'25'36" EAST, A DISTANCE OF 63.67 FEET; THENCE NORTH 25'22'08" EAST, A DISTANCE OF 13.79 FEET; THENCE NORTH 03'58'02" EAST, A DISTANCE OF 194.73 FEET; THENCE NORTH 39'15'12" WEST, A DISTANCE OF 31.14 FEET; THENCE NORTH 86'17'10" WEST, A DISTANCE OF 151.85 FEET; THENCE NORTH 89'43'11" WEST, A DISTANCE OF 66.93 FEET; THENCE NORTH 82'55'23" WEST, A DISTANCE OF 68.34 FEET; THENCE NORTH 8617'10" WEST, A DISTANCE OF 101.65 FEET TO THE POINT OF CURVATURE OF A CURVE CONCAVE TO THE SOUTHEAST HAVING A RADIUS OF 106.00 FEET; THENCE WESTERLY ALONG THE ARC OF SAID CURVE THROUGH A CENTRAL ANGLE OF 89'28'52", A DISTANCE OF 165.54 FEET TO THE POINT OF TANGENCY; THENCE SOUTH 0413'58" WEST, A DISTANCE OF 252.78 FEET; THENCE SOUTH 37'02'28" WEST, A DISTANCE OF 23.41 FEET; THENCE NORTH 86'30'44" WEST, A DISTANCE OF 206.95 FEET; THENCE NORTH 82'30'58" WEST, A DISTANCE OF 88.70 FEET; THENCE NORTH 42°20'38" WEST, A DISTANCE OF 24.06 FEET TO A POINT OF INTERSECTION WITH THE AFORESAID WEST LINE OF PARCEL BP; THENCE, ALONG SAID WEST LINE OF PARCEL BP, NORTH 04°55'38" EAST, A DISTANCE OF 13.61 FEET TO POINT OF BEGINNING #1. 

## EXHIBIT "A"

THENCE SOUTH 32'00'13" WEST, A DISTANCE OF 39.66 FEET; THENCE SOUTH 10'06'54" WEST, A DISTANCE OF 41.52 FEET; THENCE SOUTH 03'46'52" WEST, A DISTANCE OF 286.61 FEET; THENCE SOUTH 84'37'40" WEST, A DISTANCE OF 11.02 FEET; THENCE SOUTH 84'37'40" WEST, A DISTANCE OF 31.84 FEET; THENCE SOUTH 66'12'39" WEST, A DISTANCE OF 20.49 FEET; THENCE SOUTH 60'25'03" WEST, A DISTANCE OF 7.82 FEET; THENCE SOUTH 81'4'26" WEST, A DISTANCE OF 7.84 FEET; THENCE NORTH 88'05'49" WEST, A DISTANCE OF 7.82 FEET; THENCE SOUTH 81'4'26" WEST, A DISTANCE OF 7.84 FEET; THENCE NORTH 88'05'49" WEST, A DISTANCE OF 404.20 FEET; THENCE NORTH 71'14'38" WEST, A DISTANCE OF 11.62 FEET; THENCE NORTH 88'05'49' WEST, A DISTANCE OF 15.67 FEET; THENCE NORTH 71'14'38" WEST, A DISTANCE OF 22.00 FEET; THENCE NORTH 25'49'58" EAST, A DISTANCE OF 11.97 FEET; THENCE NORTH 05'27'58" EAST, A DISTANCE OF 13.42 FEET; THENCE NORTH 74'49" EAST, A DISTANCE OF 19.46 FEET; THENCE NORTH 05'20'00" EAST, A DISTANCE OF 63.31 FEET; THENCE NORTH 56'00'35" EAST, A DISTANCE OF 14.00 FEET; THENCE NORTH 23'45'30" EAST, A DISTANCE OF 12.60 FEET; THENCE NORTH 05'20'8" WEST, A DISTANCE OF 13.42 FEET; THENCE NORTH 15'00'35" EAST, A DISTANCE OF 14.00 FEET; THENCE NORTH 23'45'30" EAST, A DISTANCE OF 14.00 FEET; THENCE NORTH 23'45'30" EAST, A DISTANCE OF 13.01'8 FEET; THENCE NORTH 12'64'9'8" EAST, A DISTANCE OF 13.01'8 FEET; THENCE NORTH 12'64'9'8" WEST, A DISTANCE OF 13.01'8 FEET; THENCE NORTH 12'64'9'' WEST, A DISTANCE OF 13.01'8 FEET; THENCE NORTH 10'9'52'' WEST, A DISTANCE OF 13.21'8 FEET; THENCE NORTH 14'4'15'' WEST, A DISTANCE OF 13.01'8 FEET; THENCE NORTH 72'52'14" EAST, A DISTANCE OF 13.01'8 FEET; THENCE NORTH 10'9'52'' WEST, A DISTANCE OF 13.24'' EAST, A DISTANCE OF 9.15''8' EAST, A DISTANCE OF 9.19'' FEET; THENCE NORTH 10'9'52''' WEST, A DISTANCE OF 13.24'' EAST, A DISTANCE OF 9.19'' FEET; THENCE NORTH 10'9'52''' EAST, A DISTANCE OF 15.27 FEET; THENCE NORTH 15''53''' EAST, A DISTANCE OF 14.40 FEET; THENCE NORTH 35'S''30'' EAST, A DISTANCE OF 14.40 FEET; THENCE NORTH 37'20'0'''