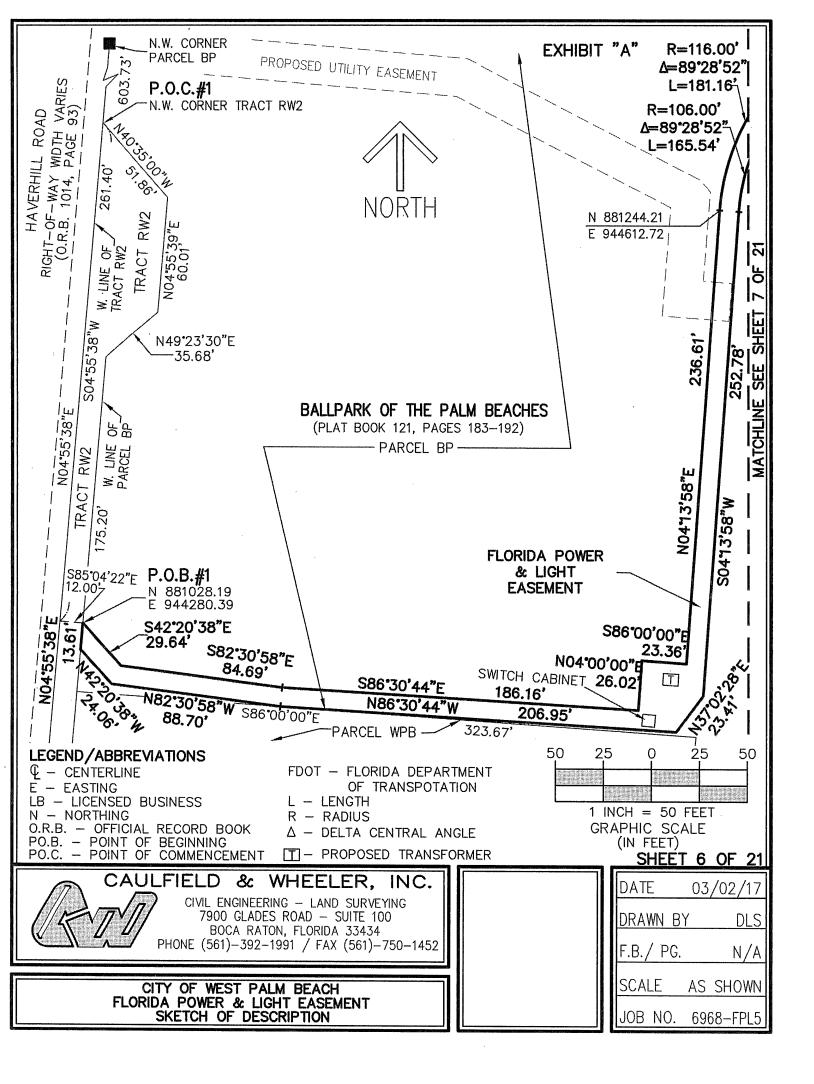

#### **DESCRIPTION:**

A PARCEL OF LAND LYING IN THE SOUTHWEST ONE-QUARTER OF SECTION 1, TOWNSHIP 43 SOUTH, RANGE 42 EAST, SAID LANDS BEING A PORTION OF PARCEL BP, PLAT OF BALLPARK OF THE PALM BEACHES, AS RECORDED IN PLAT BOOK 121, PAGES 183 THROUGH 192 OF THE PUBLIC RECORDS OF PALM BEACH COUNTY, FLORIDA, BEING MORE PARTICULARLY DESCRIBED AS FOLLOWS: COMMENCING AT POINT OF COMMENCEMENT #1, BEING THE NORTHWEST CORNER OF TRACT RW2 OF SAID PLAT OF BALLPARK OF THE PALM BEACHES, THENCE, ALONG THE WEST LINE OF SAID TRACT RW2, SOUTH 04\*55'38" WEST, A DISTANCE OF 261.40 FEET; THENCE, DEPARTING SAID WEST LINE SOUTH 85'04'22" EAST, A DISTANCE OF 12.00 FEET TO A POINT OF INTERSECTION WITH THE WEST LINE OF SAID PARCEL BP, BALLPARK OF THE PALM BEACHES AND POINT OF BEGINNING #1; THENCE, DEPARTING SAID WEST LINE, SOUTH 42'20'38" EAST, A DISTANCE OF 29.64 FEET; THENCE SOUTH 82'30'58" EAST, A DISTANCE OF 84.69 FEET; THENCE SOUTH 86'30'44" EAST, A DISTANCE OF 186.16 FEET; THENCE NORTH 04'00'00" EAST, A DISTANCE OF 26.02 FEET; THENCE SOUTH 86'00'00" EAST, A DISTANCE OF 23.36 FEET; THENCE NORTH 04'13'58" EAST, A DISTANCE OF 236.61 FEET TO THE POINT OF CURVATURE OF A CURVE CONCAVE TO THE TO THE SOUTHEAST HAVING A RADIUS OF 116.00 FEET; THENCE NORTHERLY ALONG THE ARC OF SAID CURVE THROUGH A CENTRAL ANGLE OF 89'28'52", A DISTANCE OF 181.16 FEET TO THE POINT OF TANGENCY; THENCE SOUTH 86'17'10" EAST, A DISTANCE OF 394.97 FEET; THENCE NORTH 37'00'31" EAST, A DISTANCE OF 39.26 FEET; THENCE NORTH 24'11'54" EAST, A DISTANCE OF 72.31 FEET; THENCE NORTH 09'49'58" EAST, A DISTANCE OF 34.05 FEET; THENCE NORTH 01'36'20" EAST, A DISTANCE OF 70.63 FEET; THENCE NORTH 02'52'10" WEST, A DISTANCE OF 58.04 FEET; THENCE NORTH 27'38'32" WEST, A DISTANCE OF 22.97 FEET; THENCE NORTH 62'20'45" EAST, A DISTANCE OF 10.60 FEET; THENCE NORTH 02'52'10" WEST, A DISTANCE OF 5.22 FEET; THENCE SOUTH 87'07'50" WEST, A DISTANCE OF 10.07 FEET; THENCE SOUTH 62"20'45" WEST, A DISTANCE OF 6.79 FEET; THENCE NORTH 27"38'32" WEST, A DISTANCE OF 16.57 FEET; THENCE NORTH 62°20'45" EAST, A DISTANCE OF 14.95 FEET; THENCE SOUTH 27°38'32" EAST, A DISTANCE OF 6.48 FEET; THENCE NORTH 61°23'25" EAST, A DISTANCE OF 36.20 FEET; THENCE NORTH 66'07'13" EAST, A DISTANCE OF 26.73 FEET; THENCE SOUTH 77'57'06" EAST, A DISTANCE OF 93.42 FEET; THENCE SOUTH 86'43'10" EAST, A DISTANCE OF 671.40 FEET; THENCE NORTH 04'00'00" EAST, A DISTANCE OF 128.83 FEET; THENCE NORTH 12'50'16" EAST, A DISTANCE OF 83.92 FEET; THENCE SOUTH 77'09'44" EAST, A DISTANCE OF 10.00 FEET; THENCE SOUTH 12'50'16" WEST, A DISTANCE OF 83.15 FEET; THENCE SOUTH 04'00'00" WEST, A DISTANCE OF 127.70 FEET; THENCE SOUTH 48.33'35" EAST, A DISTANCE OF 16.14 FEET; THENCE SOUTH 66.17'14" EAST, A DISTANCE OF 66.77 FEET; THENCE SOUTH 83'01'33" EAST, A DISTANCE OF 72.91 FEET; THENCE SOUTH 80'23'32" EAST, A DISTANCE OF 93.56 FEET; THENCE SOUTH 89°21'28" EAST, A DISTANCE OF 133.78 FEET; THENCE SOUTH 85°26'23" EAST, A DISTANCE OF 47.08 FEET; THENCE SOUTH 45°38'49" EAST, A DISTANCE OF 94.43 FEET; THENCE SOUTH 02'31'17" WEST, A DISTANCE OF 95.95 FEET; THENCE SOUTH 02'59'02" WEST, A DISTANCE OF 165.21 FEET; THENCE SOUTH 20'24'05" EAST, A DISTANCE OF 16.52 FEET; THENCE SOUTH 66'48'05" EAST, A DISTANCE OF 20.59 FEET; THENCE SOUTH 04'15'31" EAST, A DISTANCE OF 6.64 FEET; THENCE SOUTH 67'13'43" WEST, A DISTANCE OF 19.89 FEET; THENCE SOUTH 07'44'14" WEST, A DISTANCE OF 73.97 FEET; THENCE SOUTH 00'49'55" EAST, A DISTANCE OF 30'48 FEET, THENCE SOUTH 00'49'55" EAST, A DISTANCE OF 32.48 FEET; THENCE SOUTH 26'04'02" EAST, A DISTANCE OF 24.41 FEET; THENCE SOUTH 73'45'34" EAST, A DISTANCE OF 24.25 FEET; THENCE SOUTH 86'05'03" EAST, A DISTANCE OF 320.20 FEET; THENCE SOUTH 61'44'00" EAST, A DISTANCE OF 14.73 FEET; THENCE SOUTH 86'05'03" EAST, A DISTANCE OF 13.10 FEET; THENCE NORTH 03'51'31" EAST, A DISTANCE OF 100.79 FEET; THENCE NORTH 28'51'31" EAST, A DISTANCE OF 29.35 FEET TO A POINT ON A NON-TANGENT CURVE CONCAVE TO THE NORTHEAST HAVING A RADIUS OF 103.00 FEET FROM WHICH A RADIAL LINE BEARS NORTH 88'48'19" EAST; THENCE SOUTHEASTERLY ALONG THE ARC OF SAID CURVE THROUGH A CENTRAL ANGLE OF 9'43'47", A DISTANCE OF 17.49 FEET THENCE SOUTH 28'51'31" WEST, A DISTANCE OF 12.81 FEET; THENCE SOUTH 03'51'31" WEST, A DISTANCE OF 108.29 FEET; THENCE SOUTH 31'44'48" WEST, A DISTANCE OF 17.90 FEET; THENCE SOUTH 26'52'26" WEST, A DISTANCE OF 11.64 FEET; THENCE SOUTH 04'06'55" WEST, A DISTANCE OF 135.10 FEET; THENCE SOUTH 27'23'00" WEST, A DISTANCE OF 13.55 FEET; THENCE SOUTH 48'42'41" WEST, A DISTANCE OF 45.16 FEET; THENCE SOUTH 73'31'59" WEST, A DISTANCE OF 17.35 FEET; THENCE NORTH 86'22'57" WEST, A DISTANCE OF 244.16 FEET; THENCE NORTH 87'04'56" WEST, A DISTANCE OF 68.48 FEET; THENCE SOUTH 57'51'06" WEST, A DISTANCE OF 10.61 FEET. SOUTH 57'51'06" WEST, A DISTANCE OF 10.61 FEET;

EXHIBIT "A"

## DESCRIPTION CONTINUED ON SHEET 2 OF 21

|                                                                                                                                                                           | SHEET 1 OF 21                                  |
|---------------------------------------------------------------------------------------------------------------------------------------------------------------------------|------------------------------------------------|
| CAULFIELD & WHEELER, INC,<br>CIVIL ENGINEERING – LAND SURVEYING<br>7900 GLADES ROAD – SUITE 100<br>BOCA RATON, FLORIDA 33434<br>PHONE (561)–392–1991 / FAX (561)–750–1452 | DATE 03/02/17<br>DRAWN BY DLS<br>F.B./ PG. N/A |
| CITY OF WEST PALM BEACH<br>FLORIDA POWER & LIGHT EASEMENT<br>SKETCH OF DESCRIPTION                                                                                        | SCALE AS SHOWN<br>JOB NO. 6968–FPL5            |