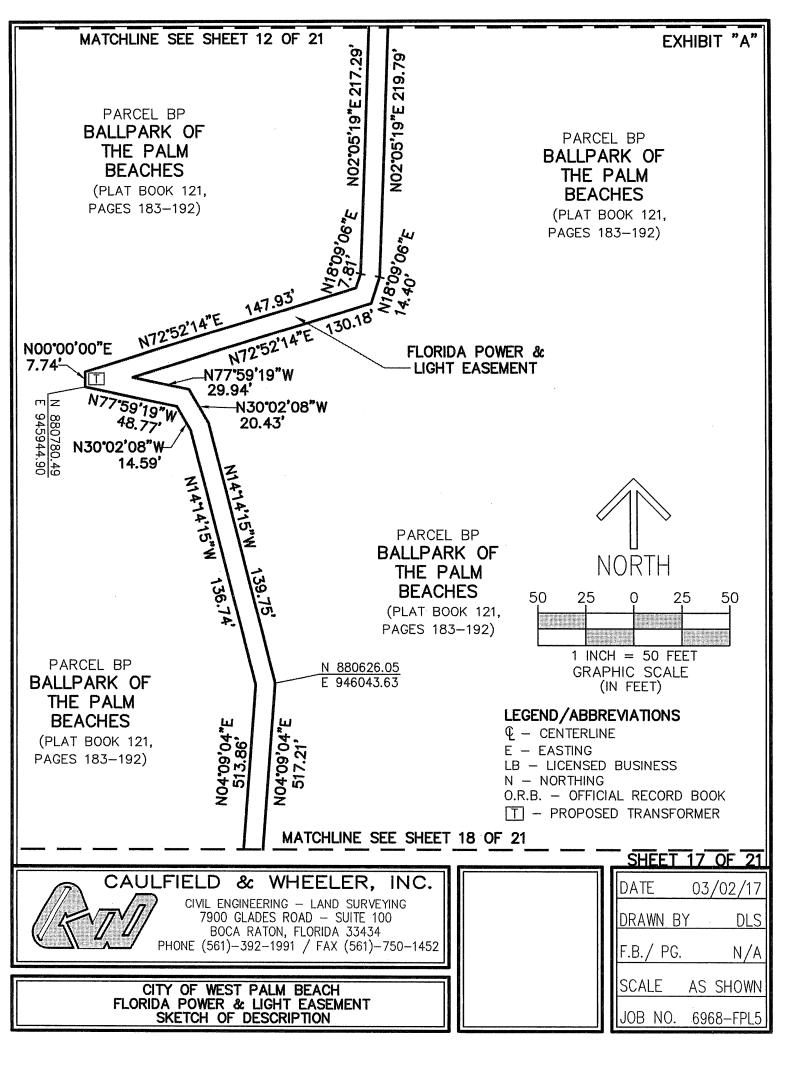

### EXHIBIT "A"

THENCE SOUTH 47'00'07" WEST, A DISTANCE OF 13.75 FEET; THENCE SOUTH 07"14'32" WEST, A DISTANCE OF 25.96 FEET; THENCE SOUTH 50'31'14" WEST, A DISTANCE OF 18.00 FEET; THENCE SOUTH 46'00'01" EAST, A DISTANCE OF 13.37 FEET; THENCE SOUTH 15'18'00" EAST, A DISTANCE OF 17.40 FEET; THENCE SOUTH 02'27'00" WEST, A DISTANCE OF 258.06 FEET; THENCE SOUTH 10'35'45" EAST, A DISTANCE OF 10.14 FEET; THENCE SOUTH 23'38'31" EAST, A DISTANCE OF 26.95 FEET; THENCE SOUTH 00'19'16" EAST, A DISTANCE OF 53.65 FEET; THENCE SOUTH 32'00'13" WEST, A DISTANCE OF 40.62 FEET; THENCE SOUTH 10'06'54" WEST, A DISTANCE OF 39.03 FEET; THENCE SOUTH 03'46'52" WEST, A DISTANCE OF 287.83 FEET; THENCE SOUTH 23'53'52" WEST, A DISTANCE OF 20.02 FEET; THENCE SOUTH 66\*12'39" WEST, A DISTANCE OF 22.51 FEET; THENCE SOUTH 84\*37'40" WEST, A DISTANCE OF 30.32 FEET; THENCE SOUTH 49\*46'52" WEST, A DISTANCE OF 18.28 FEET; THENCE SOUTH 60\*25'03" WEST, A DISTANCE OF 10.63 FEET; THENCE SOUTH 81\*41'26" WEST, A DISTANCE OF 10.61 FEET; THENCE NORTH 88'05'49" WEST, A DISTANCE OF 406.57 FEET; THENCE NORTH 71'14'38" WEST, A DISTANCE OF 16.66 FEET; THENCE NORTH 32'03'50" WEST, A DISTANCE OF 22.28 FEET; THENCE NORTH 01'52'17" EAST, A DISTANCE OF 27.17 FEET; THENCE NORTH 25'49'58" EAST, A DISTANCE OF 17.90 FEET; THENCE NORTH 67'27'58" EAST, A DISTANCE OF 16.22 FEET; THENCE NORTH 77'49'49" EAST, A DISTANCE OF 13.52 FEET; THENCE NORTH 09'02'00" EAST, A DISTANCE OF 8.29 FEET; THENCE NORTH 28'30'30" EAST, A DISTANCE OF 11.30 FEET; THENCE NORTH 70°33'41" EAST, A DISTANCE OF 65.88 FEET; THENCE NORTH 56°00'35" EAST, A DISTANCE OF 9.84 FEET; THENCE NORTH 23°45'30" EAST, A DISTANCE OF 7.99 FEET; THENCE NORTH 04°09'04" EAST, A DISTANCE OF 513.86 FEET; THENCE NORTH 14°14'15" WEST, A DISTANCE OF 136.74 FEET; THENCE NORTH 30°02'08" WEST, A DISTANCE OF 14.59 FEET; THENCE NORTH 77°59'19" WEST, A DISTANCE OF 48.77 FEET; THENCE NORTH 00°00'00" EAST, A DISTANCE OF 48.77 FEET; THENCE NORTH 00°00'00" EAST, A DISTANCE OF 48.77 FEET; THENCE NORTH 00°00'00" EAST, A DISTANCE OF 48.77 FEET; THENCE NORTH 00°00'00" EAST, A DISTANCE OF 48.77 FEET; THENCE NORTH 00°00'00" EAST, A DISTANCE OF 48.77 FEET; THENCE NORTH 00°00'00" EAST, A DISTANCE OF 48.77 FEET; THENCE NORTH 00°00'00" EAST, A DISTANCE OF 48.77 FEET; THENCE NORTH 00°00'00" EAST, A DISTANCE OF 48.77 FEET; THENCE NORTH 00°00'00" EAST, A DISTANCE OF 48.77 FEET; THENCE NORTH 00°00'00" EAST, A DISTANCE OF 48.77 FEET; THENCE NORTH 00°00'00" EAST, A DISTANCE OF 48.77 FEET; THENCE NORTH 00°00'00" EAST, A DISTANCE OF 48.77 FEET; THENCE NORTH 00°00'00" EAST, A DISTANCE OF 48.77 FEET; THENCE NORTH 00°00'00" EAST, A DISTANCE OF 48.77 FEET; THENCE NORTH 00°00'00" EAST, A DISTANCE NORTH 00°00'00" EAST, A DISTANCE 0F 48.77 FEET; THENCE NORTH 00°00'00" EAST, A DISTANCE 0F 48.77 FEET; THENCE NORTH 00°00'00" EAST, A DISTANCE 0F 48.77 FEET; THENCE NORTH 00°00'00" EAST, A DISTANCE 0F 48.77 FEET; THENCE NORTH 00°00'00" EAST, A DISTANCE 0F 48.77 FEET; THENCE NORTH 00°00'00" EAST, A DISTANCE 0F 48.77 FEET; THENCE NORTH 00°00'00" EAST, A DISTANCE 0F 48.77 FEET; THENCE NORTH 00°00'00" EAST, A DISTANCE 0F 48.77 FEET; THENCE NORTH 00°00'00" EAST, A DISTANCE 0F 48.77 FEET; THENCE NORTH 00°00'00" EAST, A DISTANCE 0F 48.77 FEET; THENCE NORTH 00°00'00" EAST, A DISTANCE 0F 48.77 FEET; THENCE NORTH 00°00'00" EAST, A DISTANCE 0F 48.77 FEET; THENCE NORTH 00°00'00" EAST, A DISTANCE 0F 48.77 FEET; THENCE NORTH 00°00'00" EAST, A DISTANCE 0F 48.77 FEET; THENCE NORTH 00°00'00" EAST, A DISTANCE 0F 48.77 FEET; THENCE NORTH 00°00'00" EAST, A DISTANCE 0F 48. DISTANCE OF 7.74 FEET; THENCE NORTH 72'52'14" EAST, A DISTANCE OF 147.93 FEET; THENCE NORTH 18'09'06" EAST, A DISTANCE OF 7.81 FEET; THENCE NORTH 02'05'19" EAST, A DISTANCE OF 217.29 FEET; THENCE NORTH 10'19'52" WEST, A DISTANCE OF 30.33 FEET; THENCE NORTH 32'58'21" WEST, A DISTANCE OF 33.53 FEET; THENCE NORTH 46'43'39" WEST, A DISTANCE OF 74.52 FEET; THENCE NORTH 15'41'30" EAST, A DISTANCE OF 14.81 FEET; THENCE NORTH 07'31'47" WEST, A DISTANCE OF 33.15 FEET; THENCE NORTH 03'49'19" EAST, A DISTANCE OF 87.80 FEET; THENCE NORTH 19'52'39" WEST, A DISTANCE OF 27.23 FEET; THENCE NORTH 30'36'40" WEST, A DISTANCE OF 105.13 FEET; THENCE NORTH 20'08'19" EAST, A DISTANCE OF 41.21 FEET; THENCE NORTH 11'44'42" EAST, A DISTANCE OF 29.88 FEET; THENCE NORTH 07"24'11" EAST, A DISTANCE OF 97.40 FEET; THENCE NORTH 41'49'20" WEST, A DISTANCE OF 10.52 FEET; THENCE SOUTH 00'34'30" WEST, A DISTANCE OF 5.82 FEET; THENCE NORTH 89'46'48" WEST, A DISTANCE OF 18.73 FEET; THENCE NORTH 00'49'51" WEST, A DISTANCE OF 6.97 FEET; THENCE NORTH 86'43'10" WEST, A DISTANCE OF 643.93 FEET; THENCE NORTH 77'57'06" WEST, A DISTANCE OF 90.94 FEET; THENCE SOUTH 66'07'13" WEST, A DISTANCE OF 23.08 FEET; THENCE SOUTH 61'23'25" WEST, A DISTANCE OF 21.86 FEET; THENCE SOUTH 02"52'10" EAST, A DISTANCE OF 98.56 FEET; THENCE SOUTH 01"36'20" WEST, A DISTANCE OF 71.74 FEET; THENCE SOUTH 09'49'58" WEST, A DISTANCE OF 36.03 FEET; THENCE SOUTH 24'11'54" WEST, A DISTANCE OF 73.20 FEET; THENCE SOUTH 12'33'32" WEST, A DISTANCE OF 40.10 FEET; THENCE SOUTH 03'58'02" WEST, A DISTANCE OF 219.49 FEET; THENCE SOUTH 25'22'08" WEST, A DISTANCE OF 15.51 FEET; THENCE SOUTH 23'25'36" WEST, A DISTANCE OF 63.50 FEET; THENCE NORTH 66'34'24" WEST, A DISTANCE OF 10.00 FEET; THENCE NORTH 23'25'36" EAST, A DISTANCE OF 63.67 FEET; THENCE NORTH 25'22'08" EAST, A DISTANCE OF 13.79 FEET; THENCE NORTH 03'58'02" EAST, A DISTANCE OF 194.73 FEET; THENCE NORTH 39'15'12" WEST, A DISTANCE OF 31.14 FEET; THENCE NORTH 86'17'10" WEST, A DISTANCE OF 151.85 FEET; THENCE NORTH 89'43'11" WEST, A DISTANCE OF 66.93 FEET; THENCE NORTH 82'55'23" WEST, A DISTANCE OF 68.34 FEET; THENCE NORTH 8617'10" WEST, A DISTANCE OF 101.65 FEET TO THE POINT OF CURVATURE OF A CURVE CONCAVE TO THE SOUTHEAST HAVING A RADIUS OF 106.00 FEET; THENCE WESTERLY ALONG THE ARC OF SAID CURVE THROUGH A CENTRAL ANGLE OF 89'28'52", A DISTANCE OF 165.54 FEET TO THE POINT OF TANGENCY; THENCE SOUTH 0413'58" WEST, A DISTANCE OF 252.78 FEET; THENCE SOUTH 37'02'28" WEST, A DISTANCE OF 23.41 FEET; THENCE NORTH 86'30'44" WEST, A DISTANCE OF 206.95 FEET; THENCE NORTH 82'30'58" WEST, A DISTANCE OF 88.70 FEET; THENCE NORTH 42°20'38" WEST, A DISTANCE OF 24.06 FEET TO A POINT OF INTERSECTION WITH THE AFORESAID WEST LINE OF PARCEL BP; THENCE, ALONG SAID WEST LINE OF PARCEL BP, NORTH 04°55'38" EAST, A DISTANCE OF 13.61 FEET TO POINT OF BEGINNING #1. 

## EXHIBIT "A"

THENCE SOUTH 32'00'13" WEST, A DISTANCE OF 39.66 FEET; THENCE SOUTH 10'06'54" WEST, A DISTANCE OF 41.52 FEET; THENCE SOUTH 03'46'52" WEST, A DISTANCE OF 286.61 FEET; THENCE SOUTH 84'37'40" WEST, A DISTANCE OF 11.02 FEET; THENCE SOUTH 84'37'40" WEST, A DISTANCE OF 31.84 FEET; THENCE SOUTH 66'12'39" WEST, A DISTANCE OF 20.49 FEET; THENCE SOUTH 60'25'03" WEST, A DISTANCE OF 7.82 FEET; THENCE SOUTH 81'4'26" WEST, A DISTANCE OF 7.84 FEET; THENCE NORTH 88'05'49" WEST, A DISTANCE OF 7.82 FEET; THENCE SOUTH 81'4'26" WEST, A DISTANCE OF 7.84 FEET; THENCE NORTH 88'05'49" WEST, A DISTANCE OF 404.20 FEET; THENCE NORTH 71'14'38" WEST, A DISTANCE OF 11.62 FEET; THENCE NORTH 88'05'49' WEST, A DISTANCE OF 15.67 FEET; THENCE NORTH 71'14'38" WEST, A DISTANCE OF 22.00 FEET; THENCE NORTH 25'49'58" EAST, A DISTANCE OF 11.97 FEET; THENCE NORTH 05'27'58" EAST, A DISTANCE OF 13.42 FEET; THENCE NORTH 74'49" EAST, A DISTANCE OF 19.46 FEET; THENCE NORTH 05'20'00" EAST, A DISTANCE OF 63.31 FEET; THENCE NORTH 56'00'35" EAST, A DISTANCE OF 14.00 FEET; THENCE NORTH 23'45'30" EAST, A DISTANCE OF 12.60 FEET; THENCE NORTH 05'20'8" WEST, A DISTANCE OF 13.42 FEET; THENCE NORTH 15'00'35" EAST, A DISTANCE OF 14.00 FEET; THENCE NORTH 23'45'30" EAST, A DISTANCE OF 14.00 FEET; THENCE NORTH 23'45'30" EAST, A DISTANCE OF 13.01'8 FEET; THENCE NORTH 12'64'9'8" EAST, A DISTANCE OF 13.01'8 FEET; THENCE NORTH 12'64'9'8" WEST, A DISTANCE OF 13.01'8 FEET; THENCE NORTH 12'64'9'' WEST, A DISTANCE OF 13.01'8 FEET; THENCE NORTH 10'9'52'' WEST, A DISTANCE OF 13.21'8 FEET; THENCE NORTH 14'4'15'' WEST, A DISTANCE OF 13.01'8 FEET; THENCE NORTH 72'52'14" EAST, A DISTANCE OF 13.01'8 FEET; THENCE NORTH 10'9'52'' WEST, A DISTANCE OF 13.24'' EAST, A DISTANCE OF 9.15''8' EAST, A DISTANCE OF 9.19'' FEET; THENCE NORTH 10'9'52''' WEST, A DISTANCE OF 13.24'' EAST, A DISTANCE OF 9.19'' FEET; THENCE NORTH 10'9'52''' EAST, A DISTANCE OF 15.27 FEET; THENCE NORTH 15''53''' EAST, A DISTANCE OF 14.40 FEET; THENCE NORTH 35'S''30'' EAST, A DISTANCE OF 14.40 FEET; THENCE NORTH 37'20'0'''