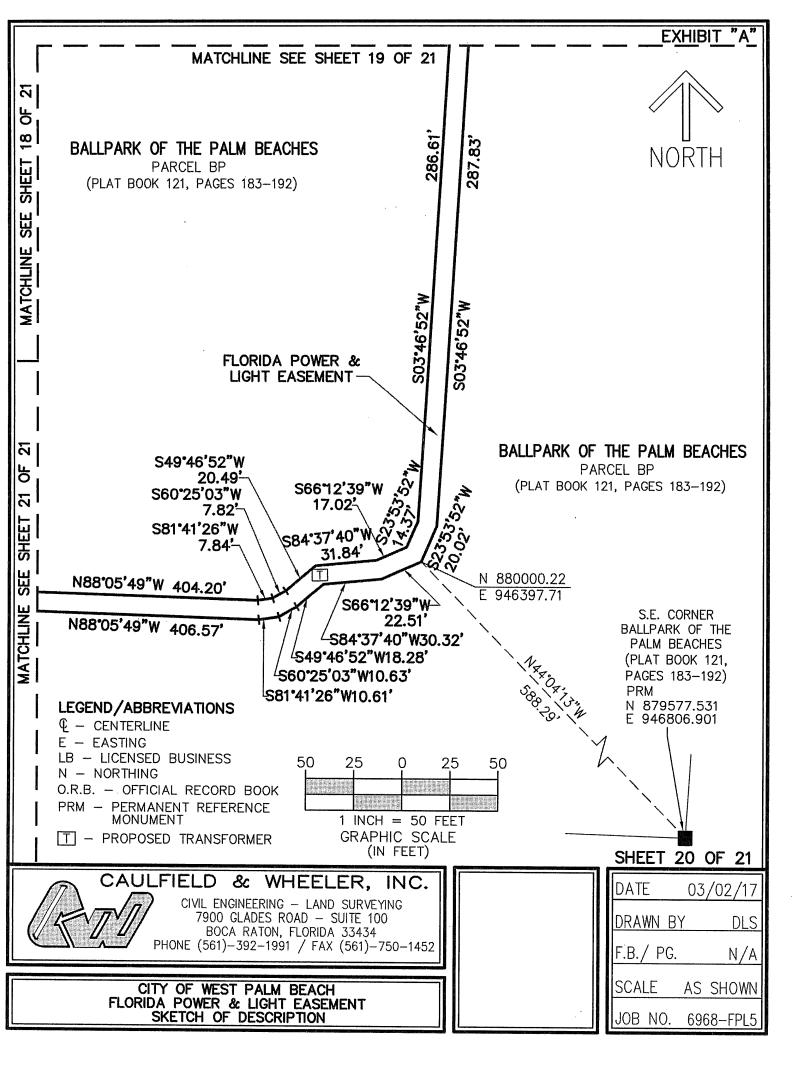

| DESCRIPTION: (CONTINUED)<br>TOGETHER WITH:                                                                                                                                                                                                                                                                                                                                                                                                                                                                                                                                                                                                                                                                                                                                                                                                                                                                                                                                                                                                                                                                                                                                                                                                                                                                                                                                                                                                                                                                                                                                                                                                                | EXHIBIT "A"                                                                                                                                                                                                                                                                                                                                |
|-----------------------------------------------------------------------------------------------------------------------------------------------------------------------------------------------------------------------------------------------------------------------------------------------------------------------------------------------------------------------------------------------------------------------------------------------------------------------------------------------------------------------------------------------------------------------------------------------------------------------------------------------------------------------------------------------------------------------------------------------------------------------------------------------------------------------------------------------------------------------------------------------------------------------------------------------------------------------------------------------------------------------------------------------------------------------------------------------------------------------------------------------------------------------------------------------------------------------------------------------------------------------------------------------------------------------------------------------------------------------------------------------------------------------------------------------------------------------------------------------------------------------------------------------------------------------------------------------------------------------------------------------------------|--------------------------------------------------------------------------------------------------------------------------------------------------------------------------------------------------------------------------------------------------------------------------------------------------------------------------------------------|
| COMMENCING AT THE NORTHWEST CORNER OF TRACT RW3 OF SAID PLAT OF BALLPARK OF THE<br>NORTH 26'53'26" WEST, A DISTANCE OF 45.72 FEET TO POINT OF BEGINNING #2;<br>THENCE NORTH 06'11'10" EAST, A DISTANCE OF 75.55 FEET; THENCE SOUTH 01'17'37" EAST, A<br>TO A POINT OF CURVATURE OF A CURVE CONCAVE TO THE WEST HAVING A RADIUS OF<br>SOUTHWESTERLY ALONG THE ARC OF SAID CURVE THROUGH A CENTRAL ANGLE OF 15'59'47"<br>FEET TO POINT OF BEGINNING #2;                                                                                                                                                                                                                                                                                                                                                                                                                                                                                                                                                                                                                                                                                                                                                                                                                                                                                                                                                                                                                                                                                                                                                                                                     | DISTANCE OF 4.91 FEET<br>254.00 FEET; THENCE                                                                                                                                                                                                                                                                                               |
| LESS:                                                                                                                                                                                                                                                                                                                                                                                                                                                                                                                                                                                                                                                                                                                                                                                                                                                                                                                                                                                                                                                                                                                                                                                                                                                                                                                                                                                                                                                                                                                                                                                                                                                     |                                                                                                                                                                                                                                                                                                                                            |
| A PARCEL OF LAND LYING IN THE SOUTHWEST ONE-QUARTER OF SECTION 1, TOWNSHIP 43 S<br>SAID LANDS BEING A PORTION OF THE PLAT OF BALLPARK OF THE PALM BEACHES, AS RECOR<br>PAGES 183 THROUGH 192 OF THE PUBLIC RECORDS OF PALM BEACH COUNTY, FLORIDA, BEIN<br>DESCRIBED AS FOLLOWS:<br>COMMENCING AT POINT OF COMMENCEMENT #3, BEING THE NORTHWEST CORNER OF TRACT<br>BALLPARK OF THE PALM BEACHES, THENCE SOUTH 85'45'37" WEST, A DISTANCE OF 408.                                                                                                                                                                                                                                                                                                                                                                                                                                                                                                                                                                                                                                                                                                                                                                                                                                                                                                                                                                                                                                                                                                                                                                                                           | DED IN PLAT BOOK 121,<br>NG MORE PARTICULARLY<br>RW3 OF SAID PLAT OF                                                                                                                                                                                                                                                                       |
| BEGINNING #3;<br>THENCE NORTH 30'47'27" WEST, A DISTANCE OF 35.27 FEET; THENCE NORTH 42'07'43" WEST<br>FEET; THENCE NORTH 87'20'07" WEST, A DISTANCE OF 143.41 FEET; THENCE SOUTH 86'08'59<br>9.53 FEET; THENCE NORTH 87'29'24" WEST, A DISTANCE OF 19.49 FEET; THENCE NORTH 67'44<br>OF 9.29 FEET; THENCE NORTH 87'29'24" WEST, A DISTANCE OF 163.88 FEET; THENCE NORTH 67'44<br>OF 9.29 FEET; THENCE NORTH 87'29'24" WEST, A DISTANCE OF 163.88 FEET; THENCE NORTH 67'44<br>DISTANCE OF 29.30 FEET; THENCE NORTH 56'52'38" WEST, A DISTANCE OF 39.56 FEET; THENCE<br>A DISTANCE OF 11.79 FEET; THENCE NORTH 07'31'47" WEST, A DISTANCE OF 34.21 FEET; T<br>EAST, A DISTANCE OF 88.90 FEET; THENCE NORTH 19'52'39" WEST, A DISTANCE OF 30.27<br>30'36'40" WEST, A DISTANCE OF 101.33 FEET; THENCE NORTH 10'24'42" EAST, A DISTANCE OF<br>NORTH 11'44'42" EAST, A DISTANCE OF 30.80 FEET; THENCE NORTH 07'24'42" EAST, A DISTANCE<br>NORTH 11'44'42" EAST, A DISTANCE OF 30.80 FEET; THENCE NORTH 07'24'42" EAST, A DISTANCE<br>NORTH 11'44'42" EAST, A DISTANCE OF 79.82 FEET; THENCE SOUTH 83'01'33" EAST<br>FEET; THENCE SOUTH 80'23'32" EAST, A DISTANCE OF 43.12 FEET; THENCE SOUTH 89'21'28"<br>134.22 FEET; THENCE SOUTH 02'31'16" WEST, A DISTANCE OF 91.42 FEET; THENCE SOUTH 45'3<br>OF 86.34 FEET; THENCE SOUTH 02'31'16" WEST, A DISTANCE OF 91.42 FEET; THENCE SOUTH 45'3<br>OF 86.34 FEET; THENCE SOUTH 02'31'16" WEST, A DISTANCE OF 91.42 FEET; THENCE SOUTH 45'3<br>OF 36'40" KEST, A DISTANCE OF 22.00 FEET; THENCE SOUTH 07'44'14" WEST, A DISTANCE OF 54.7'<br>00'49'55" EAST, A DISTANCE OF 22.00 FEET TO THE POINT OF BEGINNING #3. | A DISTANCE OF 21.85<br>WEST, A DISTANCE OF<br>21"WEST, A DISTANCE<br>RTH 69'34'10"WEST, A<br>NORTH 15'41'30"EAST,<br>HENCE NORTH 03'49'19"<br>FEET; THENCE NORTH<br>DF 37.20 FEET; THENCE<br>TANCE OF 101.18 FEET;<br>A DISTANCE OF 74.15<br>EAST, A DISTANCE OF<br>8'49"EAST, A DISTANCE<br>JTH 02'59'02"WEST, A<br>HENCE SOUTH 12'47'56" |
| LESS:                                                                                                                                                                                                                                                                                                                                                                                                                                                                                                                                                                                                                                                                                                                                                                                                                                                                                                                                                                                                                                                                                                                                                                                                                                                                                                                                                                                                                                                                                                                                                                                                                                                     |                                                                                                                                                                                                                                                                                                                                            |
| A PARCEL OF LAND LYING IN THE SOUTHWEST ONE-QUARTER OF SECTION 1, TOWNSHIP 43 S<br>SAID LANDS BEING A PORTION OF THE PLAT OF BALLPARK OF THE PALM BEACHES, AS RECOR<br>PAGES 183 THROUGH 192 OF THE PUBLIC RECORDS OF PALM BEACH COUNTY, FLORIDA, BEIN<br>DESCRIBED AS FOLLOWS:<br>COMMENCING AT POINT OF COMMENCEMENT #4, BEING THE SOUTHEAST CORNER OF TRACT<br>BALLPARK OF THE PALM BEACHES, THENCE NORTH 75'43'21" WEST, A DISTANCE OF 55.38 FEET<br>#4;<br>THENCE SOUTH 04'06'55" WEST, A DISTANCE OF 135.05 FEET; THENCE SOUTH 27'23'00" WES<br>FEET; THENCE SOUTH 48'42'41" WEST, A DISTANCE OF 41.08 FEET; THENCE SOUTH 73'31'59"                                                                                                                                                                                                                                                                                                                                                                                                                                                                                                                                                                                                                                                                                                                                                                                                                                                                                                                                                                                                                 | DED IN PLAT BOOK 121,<br>NG MORE PARTICULARLY<br>RW3 OF SAID PLAT OF<br>TO POINT OF BEGINNING<br>T. A DISTANCE OF 9.61                                                                                                                                                                                                                     |
| 13.38 FEET; THENCE NORTH 86'22'57" WEST, A DISTANCE OF 242.42 FEET; THENCE NOR<br>DISTANCE OF 71.73 FEET; THENCE SOUTH 57'51'06" WEST, A DISTANCE OF 14.72 FEET; THENCE<br>A DISTANCE OF 18.32 FEET; THENCE SOUTH 07'14'32" WEST, A DISTANCE OF 25.61 FEET; T<br>WEST, A DISTANCE OF 25.24 FEET; THENCE SOUTH 46'00'01" EAST, A DISTANCE OF 21.83<br>15'18'00" EAST, A DISTANCE OF 13.09 FEET; THENCE SOUTH 02'27'00" WEST, A DISTANCE OF<br>SOUTH 10'35'45" EAST, A DISTANCE OF 12.43 FEET; THENCE SOUTH 23'38'31" EAST, A DISTANCE OF<br>THENCE SOUTH 00'19'16" EAST, A DISTANCE OF 48.69 FEET;                                                                                                                                                                                                                                                                                                                                                                                                                                                                                                                                                                                                                                                                                                                                                                                                                                                                                                                                                                                                                                                         | TH 87*04'55" WEST, A<br>SOUTH 47*00'07" WEST,<br>HENCE SOUTH 50*31'14"<br>FEET; THENCE SOUTH<br>257.64 FEET; THENCE<br>TANCE OF 26.03 FEET;                                                                                                                                                                                                |
| DESCRIPTION CONTINUED ON SHEET 4 OF 21                                                                                                                                                                                                                                                                                                                                                                                                                                                                                                                                                                                                                                                                                                                                                                                                                                                                                                                                                                                                                                                                                                                                                                                                                                                                                                                                                                                                                                                                                                                                                                                                                    | SHEET 3 OF 21                                                                                                                                                                                                                                                                                                                              |
| CAULFIELD & WHEELER, INC.<br>CIVIL ENGINEERING – LAND SURVEYING<br>7900 GLADES ROAD – SUITE 100<br>BOCA RATON, FLORIDA 33434<br>PHONE (561)-392-1991 / FAX (561)-750-1452                                                                                                                                                                                                                                                                                                                                                                                                                                                                                                                                                                                                                                                                                                                                                                                                                                                                                                                                                                                                                                                                                                                                                                                                                                                                                                                                                                                                                                                                                 | DATE 03/02/17<br>DRAWN BY DLS<br>F.B./ PG. N/A                                                                                                                                                                                                                                                                                             |
|                                                                                                                                                                                                                                                                                                                                                                                                                                                                                                                                                                                                                                                                                                                                                                                                                                                                                                                                                                                                                                                                                                                                                                                                                                                                                                                                                                                                                                                                                                                                                                                                                                                           |                                                                                                                                                                                                                                                                                                                                            |
| CITY OF WEST PALM BEACH<br>FLORIDA POWER & LIGHT EASEMENT<br>SKETCH OF DESCRIPTION                                                                                                                                                                                                                                                                                                                                                                                                                                                                                                                                                                                                                                                                                                                                                                                                                                                                                                                                                                                                                                                                                                                                                                                                                                                                                                                                                                                                                                                                                                                                                                        | SCALE AS SHOWN<br>JOB NO. 6968–FPL5                                                                                                                                                                                                                                                                                                        |
|                                                                                                                                                                                                                                                                                                                                                                                                                                                                                                                                                                                                                                                                                                                                                                                                                                                                                                                                                                                                                                                                                                                                                                                                                                                                                                                                                                                                                                                                                                                                                                                                                                                           |                                                                                                                                                                                                                                                                                                                                            |
|                                                                                                                                                                                                                                                                                                                                                                                                                                                                                                                                                                                                                                                                                                                                                                                                                                                                                                                                                                                                                                                                                                                                                                                                                                                                                                                                                                                                                                                                                                                                                                                                                                                           |                                                                                                                                                                                                                                                                                                                                            |

## EXHIBIT "A"

THENCE SOUTH 32'00'13" WEST, A DISTANCE OF 39.66 FEET; THENCE SOUTH 10'06'54" WEST, A DISTANCE OF 41.52 FEET; THENCE SOUTH 03'46'52" WEST, A DISTANCE OF 286.61 FEET; THENCE SOUTH 84'37'40" WEST, A DISTANCE OF 11.02 FEET; THENCE SOUTH 84'37'40" WEST, A DISTANCE OF 31.84 FEET; THENCE SOUTH 66'12'39" WEST, A DISTANCE OF 20.49 FEET; THENCE SOUTH 60'25'03" WEST, A DISTANCE OF 7.82 FEET; THENCE SOUTH 81'4'26" WEST, A DISTANCE OF 7.84 FEET; THENCE NORTH 88'05'49" WEST, A DISTANCE OF 7.82 FEET; THENCE SOUTH 81'4'26" WEST, A DISTANCE OF 7.84 FEET; THENCE NORTH 88'05'49" WEST, A DISTANCE OF 404.20 FEET; THENCE NORTH 71'14'38" WEST, A DISTANCE OF 11.62 FEET; THENCE NORTH 88'05'49' WEST, A DISTANCE OF 15.67 FEET; THENCE NORTH 71'14'38" WEST, A DISTANCE OF 22.00 FEET; THENCE NORTH 25'49'58" EAST, A DISTANCE OF 11.97 FEET; THENCE NORTH 05'27'58" EAST, A DISTANCE OF 13.42 FEET; THENCE NORTH 74'49" EAST, A DISTANCE OF 19.46 FEET; THENCE NORTH 05'20'00" EAST, A DISTANCE OF 63.31 FEET; THENCE NORTH 56'00'35" EAST, A DISTANCE OF 14.00 FEET; THENCE NORTH 23'45'30" EAST, A DISTANCE OF 12.60 FEET; THENCE NORTH 05'20'8" WEST, A DISTANCE OF 13.42 FEET; THENCE NORTH 15'00'35" EAST, A DISTANCE OF 14.00 FEET; THENCE NORTH 23'45'30" EAST, A DISTANCE OF 14.00 FEET; THENCE NORTH 23'45'30" EAST, A DISTANCE OF 13.01'8 FEET; THENCE NORTH 12'64'9'8" EAST, A DISTANCE OF 13.01'8 FEET; THENCE NORTH 12'64'9'8" WEST, A DISTANCE OF 13.01'8 FEET; THENCE NORTH 12'64'9'' WEST, A DISTANCE OF 13.01'8 FEET; THENCE NORTH 10'9'52'' WEST, A DISTANCE OF 13.21'8 FEET; THENCE NORTH 14'4'15'' WEST, A DISTANCE OF 13.01'8 FEET; THENCE NORTH 72'52'14" EAST, A DISTANCE OF 13.01'8 FEET; THENCE NORTH 10'9'52'' WEST, A DISTANCE OF 13.24'' EAST, A DISTANCE OF 9.15''8' EAST, A DISTANCE OF 9.19'' FEET; THENCE NORTH 10'9'52''' WEST, A DISTANCE OF 13.24'' EAST, A DISTANCE OF 9.19'' FEET; THENCE NORTH 10'9'52''' EAST, A DISTANCE OF 15.27 FEET; THENCE NORTH 15''53''' EAST, A DISTANCE OF 14.40 FEET; THENCE NORTH 35'S''30'' EAST, A DISTANCE OF 14.40 FEET; THENCE NORTH 37'20'0'''