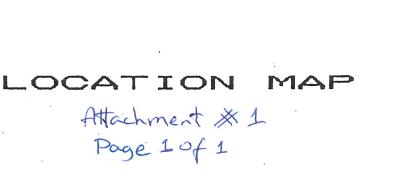

#### Attachments:

- 1. Location Map
- 2. Utility Easement (with Exhibit "A")

| Recommended By: | - Annu Wir                  | 3/10/14 |
|-----------------|-----------------------------|---------|
|                 | <b>Department Director</b>  | Date    |
| Approved By:    | Rates                       | 3/23/11 |
|                 | <b>County Administrator</b> | Date    |

**Summary:** The Ballpark is located between Haverhill Road and Military Trail lying south of 45<sup>th</sup> Street in the City of West Palm Beach. The Ballpark recently opened and is used by the Washington Nationals and the Houston Astros as their joint spring training facility. Underground electrical services, above ground switch cabinets and transformers have recently been installed by FPL at the Ballpark. A non-exclusive easement will be granted to FPL at no charge as the improvements will only service the Ballpark. The easement area varies in length and is approximately 10 feet in width, containing approximately 87,457 square feet (2.01 acres). (PREM) <u>District 7</u> (HJF)