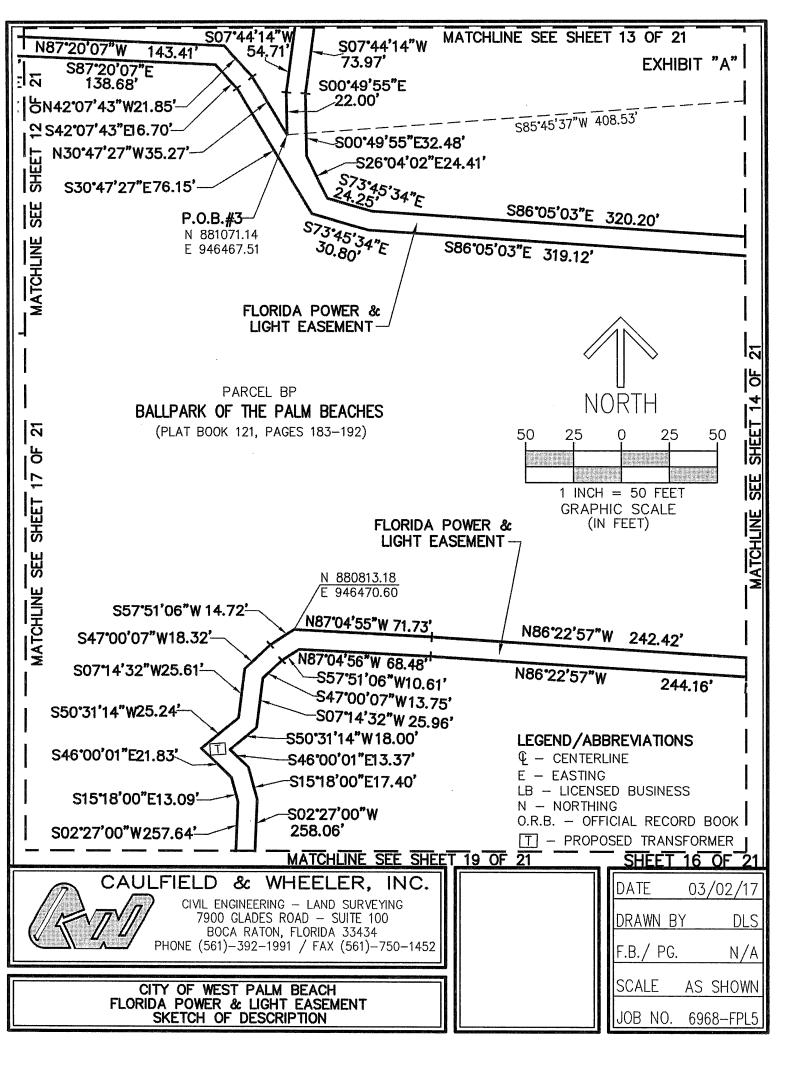

#### **DESCRIPTION:**

A PARCEL OF LAND LYING IN THE SOUTHWEST ONE-QUARTER OF SECTION 1, TOWNSHIP 43 SOUTH, RANGE 42 EAST, SAID LANDS BEING A PORTION OF PARCEL BP, PLAT OF BALLPARK OF THE PALM BEACHES, AS RECORDED IN PLAT BOOK 121, PAGES 183 THROUGH 192 OF THE PUBLIC RECORDS OF PALM BEACH COUNTY, FLORIDA, BEING MORE PARTICULARLY DESCRIBED AS FOLLOWS: COMMENCING AT POINT OF COMMENCEMENT #1, BEING THE NORTHWEST CORNER OF TRACT RW2 OF SAID PLAT OF BALLPARK OF THE PALM BEACHES, THENCE, ALONG THE WEST LINE OF SAID TRACT RW2, SOUTH 04\*55'38" WEST, A DISTANCE OF 261.40 FEET; THENCE, DEPARTING SAID WEST LINE SOUTH 85'04'22" EAST, A DISTANCE OF 12.00 FEET TO A POINT OF INTERSECTION WITH THE WEST LINE OF SAID PARCEL BP, BALLPARK OF THE PALM BEACHES AND POINT OF BEGINNING #1; THENCE, DEPARTING SAID WEST LINE, SOUTH 42'20'38" EAST, A DISTANCE OF 29.64 FEET; THENCE SOUTH 82'30'58" EAST, A DISTANCE OF 84.69 FEET; THENCE SOUTH 86'30'44" EAST, A DISTANCE OF 186.16 FEET; THENCE NORTH 04'00'00" EAST, A DISTANCE OF 26.02 FEET; THENCE SOUTH 86'00'00" EAST, A DISTANCE OF 23.36 FEET; THENCE NORTH 04'13'58" EAST, A DISTANCE OF 236.61 FEET TO THE POINT OF CURVATURE OF A CURVE CONCAVE TO THE TO THE SOUTHEAST HAVING A RADIUS OF 116.00 FEET; THENCE NORTHERLY ALONG THE ARC OF SAID CURVE THROUGH A CENTRAL ANGLE OF 89'28'52", A DISTANCE OF 181.16 FEET TO THE POINT OF TANGENCY; THENCE SOUTH 86'17'10" EAST, A DISTANCE OF 394.97 FEET; THENCE NORTH 37'00'31" EAST, A DISTANCE OF 39.26 FEET; THENCE NORTH 24'11'54" EAST, A DISTANCE OF 72.31 FEET; THENCE NORTH 09'49'58" EAST, A DISTANCE OF 34.05 FEET; THENCE NORTH 01'36'20" EAST, A DISTANCE OF 70.63 FEET; THENCE NORTH 02'52'10" WEST, A DISTANCE OF 58.04 FEET; THENCE NORTH 27'38'32" WEST, A DISTANCE OF 22.97 FEET; THENCE NORTH 62'20'45" EAST, A DISTANCE OF 10.60 FEET; THENCE NORTH 02'52'10" WEST, A DISTANCE OF 5.22 FEET; THENCE SOUTH 87'07'50" WEST, A DISTANCE OF 10.07 FEET; THENCE SOUTH 62"20'45" WEST, A DISTANCE OF 6.79 FEET; THENCE NORTH 27"38'32" WEST, A DISTANCE OF 16.57 FEET; THENCE NORTH 62°20'45" EAST, A DISTANCE OF 14.95 FEET; THENCE SOUTH 27°38'32" EAST, A DISTANCE OF 6.48 FEET; THENCE NORTH 61°23'25" EAST, A DISTANCE OF 36.20 FEET; THENCE NORTH 66'07'13" EAST, A DISTANCE OF 26.73 FEET; THENCE SOUTH 77'57'06" EAST, A DISTANCE OF 93.42 FEET; THENCE SOUTH 86'43'10" EAST, A DISTANCE OF 671.40 FEET; THENCE NORTH 04'00'00" EAST, A DISTANCE OF 128.83 FEET; THENCE NORTH 12'50'16" EAST, A DISTANCE OF 83.92 FEET; THENCE SOUTH 77'09'44" EAST, A DISTANCE OF 10.00 FEET; THENCE SOUTH 12'50'16" WEST, A DISTANCE OF 83.15 FEET; THENCE SOUTH 04'00'00" WEST, A DISTANCE OF 127.70 FEET; THENCE SOUTH 48.33'35" EAST, A DISTANCE OF 16.14 FEET; THENCE SOUTH 66.17'14" EAST, A DISTANCE OF 66.77 FEET; THENCE SOUTH 83'01'33" EAST, A DISTANCE OF 72.91 FEET; THENCE SOUTH 80'23'32" EAST, A DISTANCE OF 93.56 FEET; THENCE SOUTH 89°21'28" EAST, A DISTANCE OF 133.78 FEET; THENCE SOUTH 85°26'23" EAST, A DISTANCE OF 47.08 FEET; THENCE SOUTH 45°38'49" EAST, A DISTANCE OF 94.43 FEET; THENCE SOUTH 02'31'17" WEST, A DISTANCE OF 95.95 FEET; THENCE SOUTH 02'59'02" WEST, A DISTANCE OF 165.21 FEET; THENCE SOUTH 20'24'05" EAST, A DISTANCE OF 16.52 FEET; THENCE SOUTH 66'48'05" EAST, A DISTANCE OF 20.59 FEET; THENCE SOUTH 04'15'31" EAST, A DISTANCE OF 6.64 FEET; THENCE SOUTH 67'13'43" WEST, A DISTANCE OF 19.89 FEET; THENCE SOUTH 07'44'14" WEST, A DISTANCE OF 73.97 FEET; THENCE SOUTH 00'49'55" EAST, A DISTANCE OF 30'48 FEET, THENCE SOUTH 00'49'55" EAST, A DISTANCE OF 32.48 FEET; THENCE SOUTH 26'04'02" EAST, A DISTANCE OF 24.41 FEET; THENCE SOUTH 73'45'34" EAST, A DISTANCE OF 24.25 FEET; THENCE SOUTH 86'05'03" EAST, A DISTANCE OF 320.20 FEET; THENCE SOUTH 61'44'00" EAST, A DISTANCE OF 14.73 FEET; THENCE SOUTH 86'05'03" EAST, A DISTANCE OF 13.10 FEET; THENCE NORTH 03'51'31" EAST, A DISTANCE OF 100.79 FEET; THENCE NORTH 28'51'31" EAST, A DISTANCE OF 29.35 FEET TO A POINT ON A NON-TANGENT CURVE CONCAVE TO THE NORTHEAST HAVING A RADIUS OF 103.00 FEET FROM WHICH A RADIAL LINE BEARS NORTH 88'48'19" EAST; THENCE SOUTHEASTERLY ALONG THE ARC OF SAID CURVE THROUGH A CENTRAL ANGLE OF 9'43'47", A DISTANCE OF 17.49 FEET THENCE SOUTH 28'51'31" WEST, A DISTANCE OF 12.81 FEET; THENCE SOUTH 03'51'31" WEST, A DISTANCE OF 108.29 FEET; THENCE SOUTH 31'44'48" WEST, A DISTANCE OF 17.90 FEET; THENCE SOUTH 26'52'26" WEST, A DISTANCE OF 11.64 FEET; THENCE SOUTH 04'06'55" WEST, A DISTANCE OF 135.10 FEET; THENCE SOUTH 27'23'00" WEST, A DISTANCE OF 13.55 FEET; THENCE SOUTH 48'42'41" WEST, A DISTANCE OF 45.16 FEET; THENCE SOUTH 73'31'59" WEST, A DISTANCE OF 17.35 FEET; THENCE NORTH 86'22'57" WEST, A DISTANCE OF 244.16 FEET; THENCE NORTH 87'04'56" WEST, A DISTANCE OF 68.48 FEET; THENCE SOUTH 57'51'06" WEST, A DISTANCE OF 10.61 FEET. SOUTH 57'51'06" WEST, A DISTANCE OF 10.61 FEET;

| DESCRIPTION: (CONTINUED)<br>TOGETHER WITH:                                                                                                                                                                                                                                                                                                                                                                                                                                                                                                                                                                                                                                                                                                                                                                                                                                                                                                                                                                                                                                                                                                                                                                                                                                                                                                                                                                                                                                                                                                                                                                                                                | EXHIBIT "A"                                                                                                                                                                                                                                                                                                                                |
|-----------------------------------------------------------------------------------------------------------------------------------------------------------------------------------------------------------------------------------------------------------------------------------------------------------------------------------------------------------------------------------------------------------------------------------------------------------------------------------------------------------------------------------------------------------------------------------------------------------------------------------------------------------------------------------------------------------------------------------------------------------------------------------------------------------------------------------------------------------------------------------------------------------------------------------------------------------------------------------------------------------------------------------------------------------------------------------------------------------------------------------------------------------------------------------------------------------------------------------------------------------------------------------------------------------------------------------------------------------------------------------------------------------------------------------------------------------------------------------------------------------------------------------------------------------------------------------------------------------------------------------------------------------|--------------------------------------------------------------------------------------------------------------------------------------------------------------------------------------------------------------------------------------------------------------------------------------------------------------------------------------------|
| COMMENCING AT THE NORTHWEST CORNER OF TRACT RW3 OF SAID PLAT OF BALLPARK OF THE<br>NORTH 26'53'26" WEST, A DISTANCE OF 45.72 FEET TO POINT OF BEGINNING #2;<br>THENCE NORTH 06'11'10" EAST, A DISTANCE OF 75.55 FEET; THENCE SOUTH 01'17'37" EAST, A<br>TO A POINT OF CURVATURE OF A CURVE CONCAVE TO THE WEST HAVING A RADIUS OF<br>SOUTHWESTERLY ALONG THE ARC OF SAID CURVE THROUGH A CENTRAL ANGLE OF 15'59'47"<br>FEET TO POINT OF BEGINNING #2;                                                                                                                                                                                                                                                                                                                                                                                                                                                                                                                                                                                                                                                                                                                                                                                                                                                                                                                                                                                                                                                                                                                                                                                                     | DISTANCE OF 4.91 FEET<br>254.00 FEET; THENCE                                                                                                                                                                                                                                                                                               |
| LESS:                                                                                                                                                                                                                                                                                                                                                                                                                                                                                                                                                                                                                                                                                                                                                                                                                                                                                                                                                                                                                                                                                                                                                                                                                                                                                                                                                                                                                                                                                                                                                                                                                                                     |                                                                                                                                                                                                                                                                                                                                            |
| A PARCEL OF LAND LYING IN THE SOUTHWEST ONE-QUARTER OF SECTION 1, TOWNSHIP 43 S<br>SAID LANDS BEING A PORTION OF THE PLAT OF BALLPARK OF THE PALM BEACHES, AS RECOR<br>PAGES 183 THROUGH 192 OF THE PUBLIC RECORDS OF PALM BEACH COUNTY, FLORIDA, BEIN<br>DESCRIBED AS FOLLOWS:<br>COMMENCING AT POINT OF COMMENCEMENT #3, BEING THE NORTHWEST CORNER OF TRACT<br>BALLPARK OF THE PALM BEACHES, THENCE SOUTH 85'45'37" WEST, A DISTANCE OF 408.                                                                                                                                                                                                                                                                                                                                                                                                                                                                                                                                                                                                                                                                                                                                                                                                                                                                                                                                                                                                                                                                                                                                                                                                           | DED IN PLAT BOOK 121,<br>NG MORE PARTICULARLY<br>RW3 OF SAID PLAT OF                                                                                                                                                                                                                                                                       |
| BEGINNING #3;<br>THENCE NORTH 30'47'27" WEST, A DISTANCE OF 35.27 FEET; THENCE NORTH 42'07'43" WEST<br>FEET; THENCE NORTH 87'20'07" WEST, A DISTANCE OF 143.41 FEET; THENCE SOUTH 86'08'59<br>9.53 FEET; THENCE NORTH 87'29'24" WEST, A DISTANCE OF 19.49 FEET; THENCE NORTH 67'44<br>OF 9.29 FEET; THENCE NORTH 87'29'24" WEST, A DISTANCE OF 163.88 FEET; THENCE NORTH 67'44<br>OF 9.29 FEET; THENCE NORTH 87'29'24" WEST, A DISTANCE OF 163.88 FEET; THENCE NORTH 67'44<br>DISTANCE OF 29.30 FEET; THENCE NORTH 56'52'38" WEST, A DISTANCE OF 39.56 FEET; THENCE<br>A DISTANCE OF 11.79 FEET; THENCE NORTH 07'31'47" WEST, A DISTANCE OF 34.21 FEET; T<br>EAST, A DISTANCE OF 88.90 FEET; THENCE NORTH 19'52'39" WEST, A DISTANCE OF 30.27<br>30'36'40" WEST, A DISTANCE OF 101.33 FEET; THENCE NORTH 10'24'42" EAST, A DISTANCE OF<br>NORTH 11'44'42" EAST, A DISTANCE OF 30.80 FEET; THENCE NORTH 07'24'42" EAST, A DISTANCE<br>NORTH 11'44'42" EAST, A DISTANCE OF 30.80 FEET; THENCE NORTH 07'24'42" EAST, A DISTANCE<br>NORTH 11'44'42" EAST, A DISTANCE OF 79.82 FEET; THENCE SOUTH 83'01'33" EAST<br>FEET; THENCE SOUTH 80'23'32" EAST, A DISTANCE OF 43.12 FEET; THENCE SOUTH 89'21'28"<br>134.22 FEET; THENCE SOUTH 02'31'16" WEST, A DISTANCE OF 91.42 FEET; THENCE SOUTH 45'3<br>OF 86.34 FEET; THENCE SOUTH 02'31'16" WEST, A DISTANCE OF 91.42 FEET; THENCE SOUTH 45'3<br>OF 86.34 FEET; THENCE SOUTH 02'31'16" WEST, A DISTANCE OF 91.42 FEET; THENCE SOUTH 45'3<br>OF 36'40" KEST, A DISTANCE OF 22.00 FEET; THENCE SOUTH 07'44'14" WEST, A DISTANCE OF 54.7'<br>00'49'55" EAST, A DISTANCE OF 22.00 FEET TO THE POINT OF BEGINNING #3. | A DISTANCE OF 21.85<br>WEST, A DISTANCE OF<br>21"WEST, A DISTANCE<br>RTH 69'34'10"WEST, A<br>NORTH 15'41'30"EAST,<br>HENCE NORTH 03'49'19"<br>FEET; THENCE NORTH<br>DF 37.20 FEET; THENCE<br>TANCE OF 101.18 FEET;<br>A DISTANCE OF 74.15<br>EAST, A DISTANCE OF<br>8'49"EAST, A DISTANCE<br>JTH 02'59'02"WEST, A<br>HENCE SOUTH 12'47'56" |
| LESS:                                                                                                                                                                                                                                                                                                                                                                                                                                                                                                                                                                                                                                                                                                                                                                                                                                                                                                                                                                                                                                                                                                                                                                                                                                                                                                                                                                                                                                                                                                                                                                                                                                                     |                                                                                                                                                                                                                                                                                                                                            |
| A PARCEL OF LAND LYING IN THE SOUTHWEST ONE-QUARTER OF SECTION 1, TOWNSHIP 43 S<br>SAID LANDS BEING A PORTION OF THE PLAT OF BALLPARK OF THE PALM BEACHES, AS RECOR<br>PAGES 183 THROUGH 192 OF THE PUBLIC RECORDS OF PALM BEACH COUNTY, FLORIDA, BEIN<br>DESCRIBED AS FOLLOWS:<br>COMMENCING AT POINT OF COMMENCEMENT #4, BEING THE SOUTHEAST CORNER OF TRACT<br>BALLPARK OF THE PALM BEACHES, THENCE NORTH 75'43'21" WEST, A DISTANCE OF 55.38 FEET<br>#4;<br>THENCE SOUTH 04'06'55" WEST, A DISTANCE OF 135.05 FEET; THENCE SOUTH 27'23'00" WES<br>FEET; THENCE SOUTH 48'42'41" WEST, A DISTANCE OF 41.08 FEET; THENCE SOUTH 73'31'59"                                                                                                                                                                                                                                                                                                                                                                                                                                                                                                                                                                                                                                                                                                                                                                                                                                                                                                                                                                                                                 | DED IN PLAT BOOK 121,<br>NG MORE PARTICULARLY<br>RW3 OF SAID PLAT OF<br>TO POINT OF BEGINNING<br>T. A DISTANCE OF 9.61                                                                                                                                                                                                                     |
| 13.38 FEET; THENCE NORTH 86'22'57" WEST, A DISTANCE OF 242.42 FEET; THENCE NOR<br>DISTANCE OF 71.73 FEET; THENCE SOUTH 57'51'06" WEST, A DISTANCE OF 14.72 FEET; THENCE<br>A DISTANCE OF 18.32 FEET; THENCE SOUTH 07'14'32" WEST, A DISTANCE OF 25.61 FEET; T<br>WEST, A DISTANCE OF 25.24 FEET; THENCE SOUTH 46'00'01" EAST, A DISTANCE OF 21.83<br>15'18'00" EAST, A DISTANCE OF 13.09 FEET; THENCE SOUTH 02'27'00" WEST, A DISTANCE OF<br>SOUTH 10'35'45" EAST, A DISTANCE OF 12.43 FEET; THENCE SOUTH 23'38'31" EAST, A DISTANCE OF<br>THENCE SOUTH 00'19'16" EAST, A DISTANCE OF 48.69 FEET;                                                                                                                                                                                                                                                                                                                                                                                                                                                                                                                                                                                                                                                                                                                                                                                                                                                                                                                                                                                                                                                         | TH 87*04'55" WEST, A<br>SOUTH 47*00'07" WEST,<br>HENCE SOUTH 50*31'14"<br>FEET; THENCE SOUTH<br>257.64 FEET; THENCE<br>TANCE OF 26.03 FEET;                                                                                                                                                                                                |
| DESCRIPTION CONTINUED ON SHEET 4 OF 21                                                                                                                                                                                                                                                                                                                                                                                                                                                                                                                                                                                                                                                                                                                                                                                                                                                                                                                                                                                                                                                                                                                                                                                                                                                                                                                                                                                                                                                                                                                                                                                                                    | SHEET 3 OF 21                                                                                                                                                                                                                                                                                                                              |
| CAULFIELD & WHEELER, INC.<br>CIVIL ENGINEERING – LAND SURVEYING<br>7900 GLADES ROAD – SUITE 100<br>BOCA RATON, FLORIDA 33434<br>PHONE (561)-392-1991 / FAX (561)-750-1452                                                                                                                                                                                                                                                                                                                                                                                                                                                                                                                                                                                                                                                                                                                                                                                                                                                                                                                                                                                                                                                                                                                                                                                                                                                                                                                                                                                                                                                                                 | DATE 03/02/17<br>DRAWN BY DLS<br>F.B./ PG. N/A                                                                                                                                                                                                                                                                                             |
|                                                                                                                                                                                                                                                                                                                                                                                                                                                                                                                                                                                                                                                                                                                                                                                                                                                                                                                                                                                                                                                                                                                                                                                                                                                                                                                                                                                                                                                                                                                                                                                                                                                           |                                                                                                                                                                                                                                                                                                                                            |
| CITY OF WEST PALM BEACH<br>FLORIDA POWER & LIGHT EASEMENT<br>SKETCH OF DESCRIPTION                                                                                                                                                                                                                                                                                                                                                                                                                                                                                                                                                                                                                                                                                                                                                                                                                                                                                                                                                                                                                                                                                                                                                                                                                                                                                                                                                                                                                                                                                                                                                                        | SCALE AS SHOWN<br>JOB NO. 6968–FPL5                                                                                                                                                                                                                                                                                                        |
|                                                                                                                                                                                                                                                                                                                                                                                                                                                                                                                                                                                                                                                                                                                                                                                                                                                                                                                                                                                                                                                                                                                                                                                                                                                                                                                                                                                                                                                                                                                                                                                                                                                           |                                                                                                                                                                                                                                                                                                                                            |
|                                                                                                                                                                                                                                                                                                                                                                                                                                                                                                                                                                                                                                                                                                                                                                                                                                                                                                                                                                                                                                                                                                                                                                                                                                                                                                                                                                                                                                                                                                                                                                                                                                                           |                                                                                                                                                                                                                                                                                                                                            |