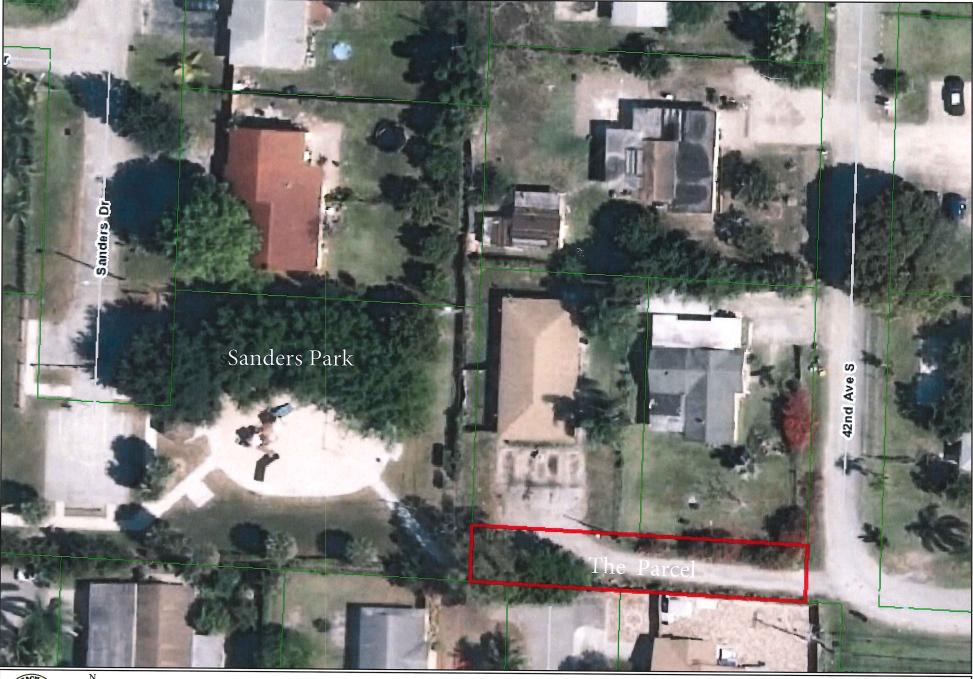

#### Motion and Title: Staff recommends motion to:

A) adopt a Resolution authorizing the conveyance of the County's interest in a 0.09 acre parcel of land located adjacent to Sanders neighborhood Park, in unincorporated Lake Worth to Paseos Properties, LLC (Paseos) at no charge, with reservation of mineral and petroleum rights, but without rights of entry and exploration pursuant to Florida Statutes Section 270.11;

- B) approve a County Deed in favor of Paseos; and
- C) accept an Access Easement from Paseos in favor of the County to provide continued access to Sanders Park.

Summary: In September 2015, the County acquired by Tax Deed a 0.09 acre parcel located east of Military Trail, south of Lake Work Road adjacent to Sanders neighborhood Park. This parcel is unbuildable, but is assessed at \$10,776. The adjacent property owner, Paseos, uses this parcel as the sole means of access to their property. The parcel also serves as an access way to Sanders Park. Pursuant to Florida Statutes Section 125.35(2), the Board may effect a private sale of the parcel upon a finding that the value of a parcel is \$15,000 or less, and when due to its size, shape, location, and value, it being of use to only one or more adjacent property owners. Notice of the County's intent to sell this parcel was sent to the three adjacent property owners and only Paseos responded. The County will convey the parcel without charge, but as consideration, Paseos has agreed to grant the County a non-exclusive limited access easement across the parcel to serve Sanders Park. Staff recommends a finding by the Board that due to the parcel's size, shape, location, and value it is of use to only one or more adjacent property owners, and that the Board convey this parcel to Paseos, the sole interested adjacent owner, without charge. Paseos i) will pay documentary stamps and recording costs; ii) accepts the parcel in "AS IS" condition; and iii) accepts responsibility for all future maintenance of the parcel. The County will retain mineral rights in accordance with Florida Statutes Section 270.11, but will not retain rights of entry and exploration. Closing is to occur within thirty (30) days of Board approval. The deed and the easement will be recorded concurrently. This conveyance must be approved by a Supermajority Vote (5 Commissioners). (PREM) District 3 (HJF)

**Background and Justification:** In September 2015, the County acquired title to the parcel by the Tax Deed. The parcel serves as an access path to Sanders Park. On August 17, 2016, Paseos acquired the adjacent property at 4239 Selberg Lane, and was using the County's parcel as the sole means of access to its property.

#### Page 3

Background and Justification Cont'd: In August 2016, the Parks Department received a complaint from Paseos regarding the condition of the County parcel and the occurrence of illegal trespassing in Sanders Park during the evening hours. On November 4, 2016, Staff met with Paseos and explained that undocumented use of the County owned parcel was unacceptable. On November 8, 2016, PREM received a letter from Paseos expressing an interest in acquiring the County parcel since the parcel serves as the sole means of access to its property. Paseos also requested, that the County repair the park fence, address overgrown landscaping, and install a sign identifying park operating hours. The Parks Department has completed the repairs, addressed the overgrown landscaping and installed a sign. Several arrests have been made and trespassing at Sanders Park has been reduced. The Parks Department has also worked with its OCR/CCRT PBSO liaison to increase patrols in the area.

The County will convey the parcel without charge and Paseos has agreed to grant the County a non-exclusive limited access easement across the parcel to serve Sanders Park. All future maintenance obligations of the parcel will be the responsibility of Paseos. This conveyance benefits the County in that it places the parcel back on the active tax rolls and retains and documents public access to Sanders Park.