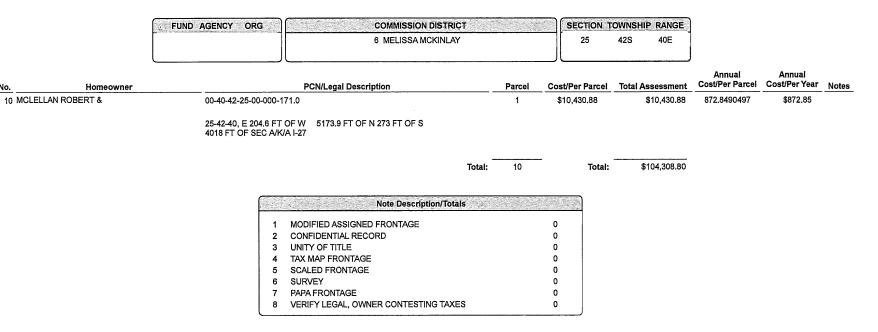

# NOW, THEREFORE, BE IT RESOLVED BY THE BOARD OF COUNTY COMMISSIONERS OF PALM BEACH COUNTY, FLORIDA, THAT:

1. Attachment "3" (Special Assessment Roll) to Resolution No. R-2016-1419 is hereby amended by reducing the total assessable cost of the 77<sup>th</sup> Lane North Water Main Extension from \$115,775.23 to \$104,308.80, and reducing the individual assessment from \$11,577.52 per parcel to \$10,430.88 per parcel based on ten (10) residential properties. The Special Assessment Roll, as hereby amended, is attached hereto, and incorporated herein as Attachment "3".