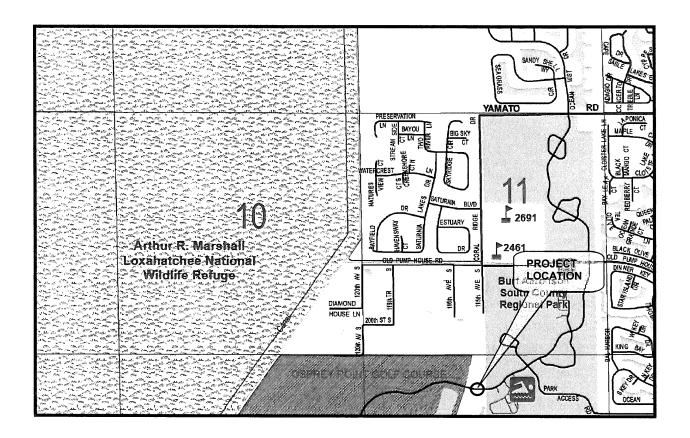

# PROJECT LOCATION CORAL RIDGE DRIVE, S. COUNTY REGIONAL PARK N. ENTRANCE TO 750' NORTH PALM BEACH COUNTY PROJECT NO. 201504

**LOCATION MAP** 