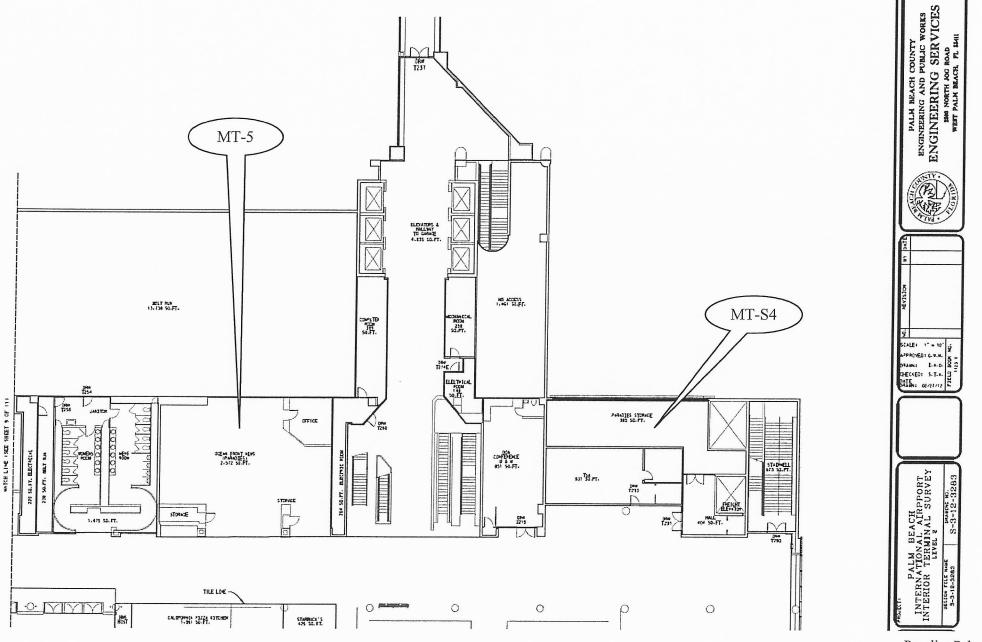

### PALM BEACH INTERNATIONAL AIRPORT

| MAIN TERMINAL, PRE-SECURITY        |                            |  |  |
|------------------------------------|----------------------------|--|--|
| Unit No.                           | Approximate Size (Sq. Ft.) |  |  |
| MT – 1 (PGA Tour Shop)             | 1,082                      |  |  |
| MT – 2A (Brighton/Brooks Brothers) | 1,090                      |  |  |
| MT – 2B (Palm Beach Expressions)   | 1,198                      |  |  |
| MT – 2C (Worth Avenue News)        | 1,808                      |  |  |
| MT – 3 (Comfort Zone)              | 1,063                      |  |  |
| MT – 3A (Business Center)          | 1,199                      |  |  |
| MT – 4 (Kids Zoo)                  | 1,343                      |  |  |
| MT – 5 (Oceanfront News)           | 2,572                      |  |  |

| OFFICE & STORAGE AREAS |                            |  |
|------------------------|----------------------------|--|
| Unit No.               | Approximate Size (Sq. Ft.) |  |
| MT - S1                | 1,371                      |  |
| MT - S2                | 391                        |  |
| MT - S3                | 353                        |  |
| MT - S4                | 985                        |  |
| MT - S5                | 550                        |  |
| MT - S6                | 1,252                      |  |
| MT - S7                | 337                        |  |
| MT - S8                | 141                        |  |
| MT – S9                | 291                        |  |
| C-S1                   | 498                        |  |