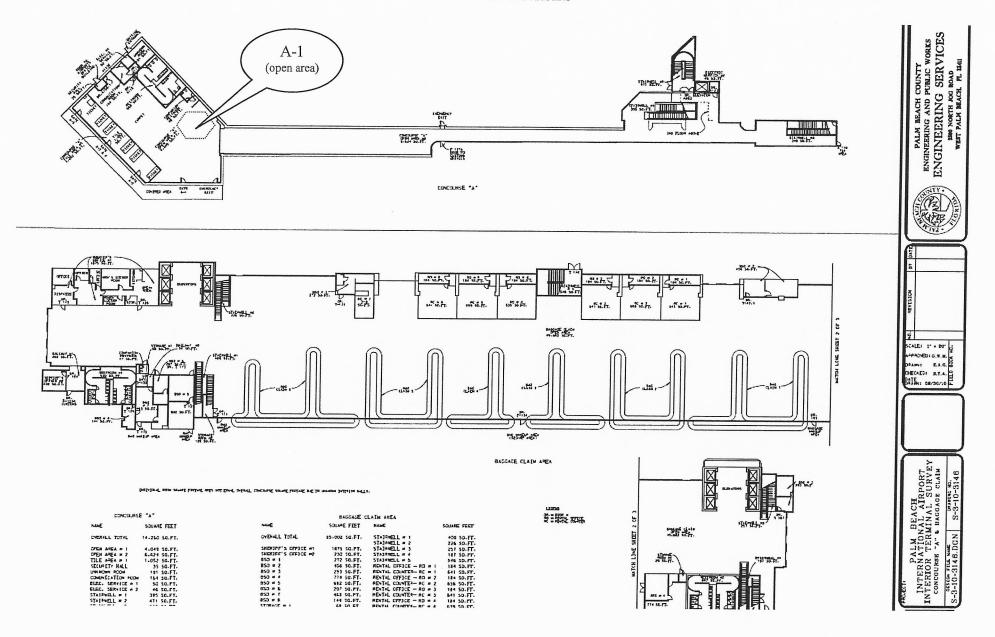

| CONCOURSE A,       | POST-SECURITY              |
|--------------------|----------------------------|
| Unit No.           | Approximate Size (Sq. Ft.) |
| A-1 (Coastal News) | 285                        |