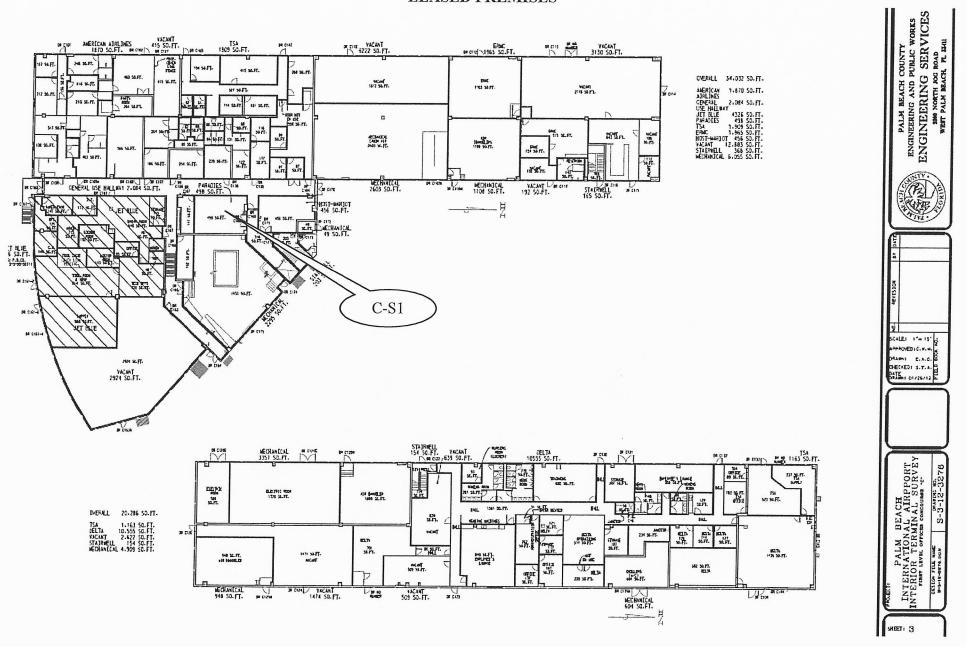

| CONCOURSE B, P                 | OST-SECURITY               |
|--------------------------------|----------------------------|
| Unit No.                       | Approximate Size (Sq. Ft.) |
| B – 1 (Flagler Gourmet Market) | 605                        |
| B – 2 (Coral Cove News)        | 1,358                      |
| B – 3 (Tropical News Kiosk)    | 616                        |

| OFFICE & STORAGE AREAS |                            |  |
|------------------------|----------------------------|--|
| Unit No.               | Approximate Size (Sq. Ft.) |  |
| MT - S1                | 1,371                      |  |
| MT - S2                | 391                        |  |
| MT - S3                | 353                        |  |
| MT - S4                | 985                        |  |
| MT - S5                | 550                        |  |
| MT - S6                | 1,252                      |  |
| MT - S7                | 337                        |  |
| MT - S8                | 141                        |  |
| MT – S9                | 291                        |  |
| C-S1                   | 498                        |  |