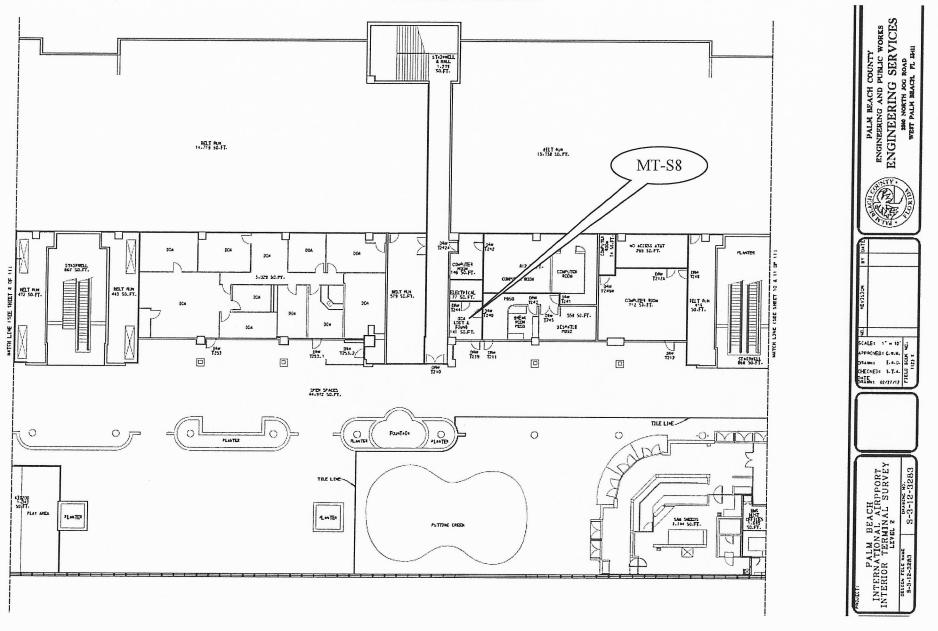

| OFFICE & STORAGE AREAS |                            |  |
|------------------------|----------------------------|--|
| Unit No.               | Approximate Size (Sq. Ft.) |  |
| MT - S1                | 1,371                      |  |
| MT - S2                | 391                        |  |
| MT - S3                | 353                        |  |
| MT - S4                | 985                        |  |
| MT - S5                | 550                        |  |
| MT - S6                | 1,252                      |  |
| MT - S7                | 337                        |  |
| MT - S8                | 141                        |  |
| MT – S9                | 291                        |  |
| C-S1                   | 498                        |  |