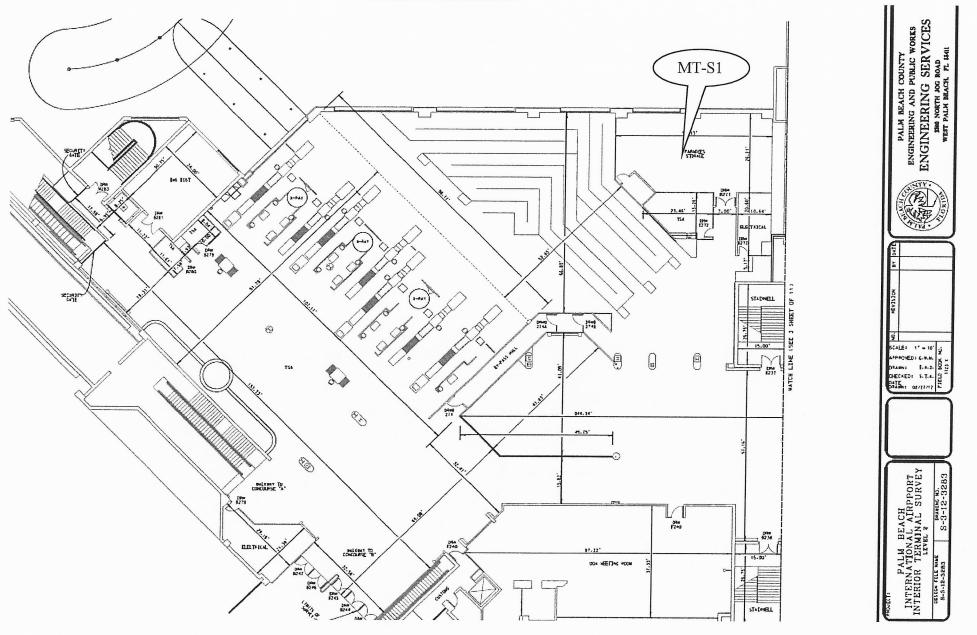

| OFFICE & STORAGE AREAS |                            |  |
|------------------------|----------------------------|--|
| Unit No.               | Approximate Size (Sq. Ft.) |  |
| MT - S1                | 1,371                      |  |
| MT - S2                | 391                        |  |
| MT - S3                | 353                        |  |
| MT - S4                | 985                        |  |
| MT - S5                | 550                        |  |
| MT - S6                | 1,252                      |  |
| MT - S7                | 337                        |  |
| MT - S8                | 141                        |  |
| MT – S9                | 291                        |  |
| C-S1                   | 498                        |  |