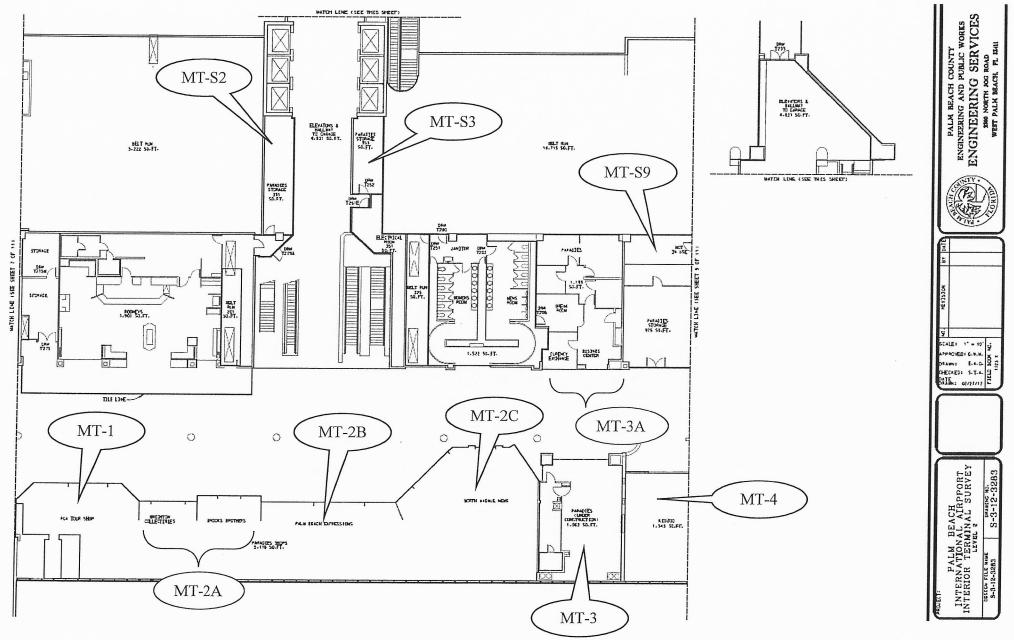

- A. twelve percent (12%) of monthly Gross Receipts for all sales from Units MT-1 (PGA Tour Shop) and MT-2A (Brighton/Brooks Brothers), excluding sales of Personal Services and Traveler Services from such concession units. The concession units identified in this Paragraph A shall be Locally or Nationally Branded Specialty Retail Stores;
- B. twelve percent (12%) of monthly Gross Receipts for all sales from Unit MT-3 (Comfort Zone) and Unit C-4 (Comfort Zone) and from the sale of Personal Services from any other concession unit, if any;
- C. twenty percent (20%) of monthly Gross Receipts for all sales from Units MT-2B (Palm Beach Expressions) and MT-4 (Kids Zoo), excluding sales of Personal Services and Traveler Services from such concession units;
- D. twenty two percent (22%) of monthly Gross Receipts for all sales from Units MT-2C (Worth Avenue News), MT-5 (Oceanfront News), B-2 (Coral Cove News), B-3 (Tropical News kiosk), C-1 (Coral Cove News), C-3 (CNBC News), and temporary concession units, excluding sales of Personal Services and Traveler Services from such concession units;
- E. ten percent (10%) of monthly Gross Receipts for all sales from Unit A-1 (Coastal News) and Unit MT-3A (Business Center) and from the sale of Traveler Services from any other concession unit, if any; and
- F. For Unit B-1 (Flagler Gourmet Market) and Unit C-2 (Flagler Gourmet Express), the Monthly Privilege Fee shall be the following:
  - i. fifteen point one percent (15.1%) of monthly Gross Receipts for all sales of food and beverage items; and
  - ii. twenty two percent (22%) of monthly Gross Receipts for all sales of news and gifts and other sundries.

- A. twelve percent (12%) of annual Gross Receipts for all sales from Units MT-1 (PGA Tour Shop) and MT-2A (Brighton/Brooks Brothers), excluding sales of Personal Services and Traveler Services from such concession units. The concession units identified in this Paragraph A shall be Locally or Nationally Branded Specialty Retail Stores;
- B. twelve percent (12%) of annual Gross Receipts for all sales from Unit MT-3 (Comfort Zone) and Unit C-4 (Comfort Zone) and from the sale of Personal Services from any other concession unit, if any;
- C. twenty percent (20%) of annual Gross Receipts for all sales from Units MT-2B (Palm Beach Expressions) and MT-4 (Kids Zoo), excluding sales of Personal Services and Traveler Services from such concession units;
- D. twenty two percent (22%) of annual Gross Receipts for all sales from Units MT-2C (Worth Avenue News), MT-5 (Oceanfront News), B-2 (Coral Cove News), B-3 (Tropical News kiosk), C-1 (Coral Cove News), C-3 (CNBC News), and temporary concession units, excluding sales of Personal Services and Traveler Services from such concession units; and
- E. ten percent (10%) of annual Gross Receipts for all sales from Unit A-1 (Coastal News) and Unit MT-3A (Business Center) and from the sale of Traveler Services from any other concession unit, if any; and
- F. For all sales from Unit B-1 (Flagler Gourmet Market) and Unit C-2 (Flagler Gourmet Express), the Privilege Fee shall be the following:
  - i. fifteen point one percent (15.1%) of annual Gross Receipts for all sales of food and beverage items; and
  - ii. twenty two percent (22%) of annual Gross Receipts for all sales of news and gifts and other sundries.

### PALM BEACH INTERNATIONAL AIRPORT

| MAIN TERMINAL, PRE-SECURITY        |                            |  |  |
|------------------------------------|----------------------------|--|--|
| Unit No.                           | Approximate Size (Sq. Ft.) |  |  |
| MT – 1 (PGA Tour Shop)             | 1,082                      |  |  |
| MT – 2A (Brighton/Brooks Brothers) | 1,090                      |  |  |
| MT – 2B (Palm Beach Expressions)   | 1,198                      |  |  |
| MT – 2C (Worth Avenue News)        | 1,808                      |  |  |
| MT – 3 (Comfort Zone)              | 1,063                      |  |  |
| MT – 3A (Business Center)          | 1,199                      |  |  |
| MT – 4 (Kids Zoo)                  | 1,343                      |  |  |
| MT – 5 (Oceanfront News)           | 2,572                      |  |  |

| OFFICE & STORAGE AREAS |                            |  |
|------------------------|----------------------------|--|
| Unit No.               | Approximate Size (Sq. Ft.) |  |
| MT - S1                | 1,371                      |  |
| MT - S2                | 391                        |  |
| MT - S3                | 353                        |  |
| MT - S4                | 985                        |  |
| MT - S5                | 550                        |  |
| MT - S6                | 1,252                      |  |
| MT - S7                | 337                        |  |
| MT - S8                | 141                        |  |
| MT – S9                | 291                        |  |
| C-S1                   | 498                        |  |