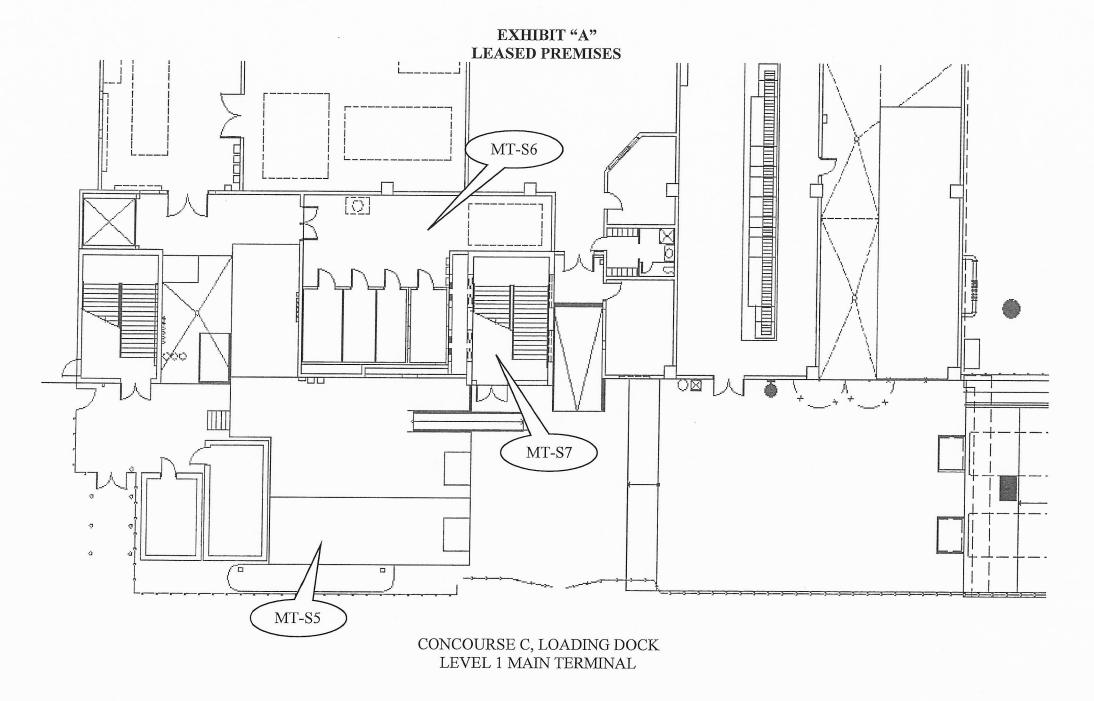

| OFFICE & STORAGE AREAS |                            |  |
|------------------------|----------------------------|--|
| Unit No.               | Approximate Size (Sq. Ft.) |  |
| MT - S1                | 1,371                      |  |
| MT - S2                | 391                        |  |
| MT - S3                | 353                        |  |
| MT - S4                | 985                        |  |
| MT - S5                | 550                        |  |
| MT - S6                | 1,252                      |  |
| MT - S7                | 337                        |  |
| MT - S8                | 141                        |  |
| MT – S9                | 291                        |  |
| C-S1                   | 498                        |  |