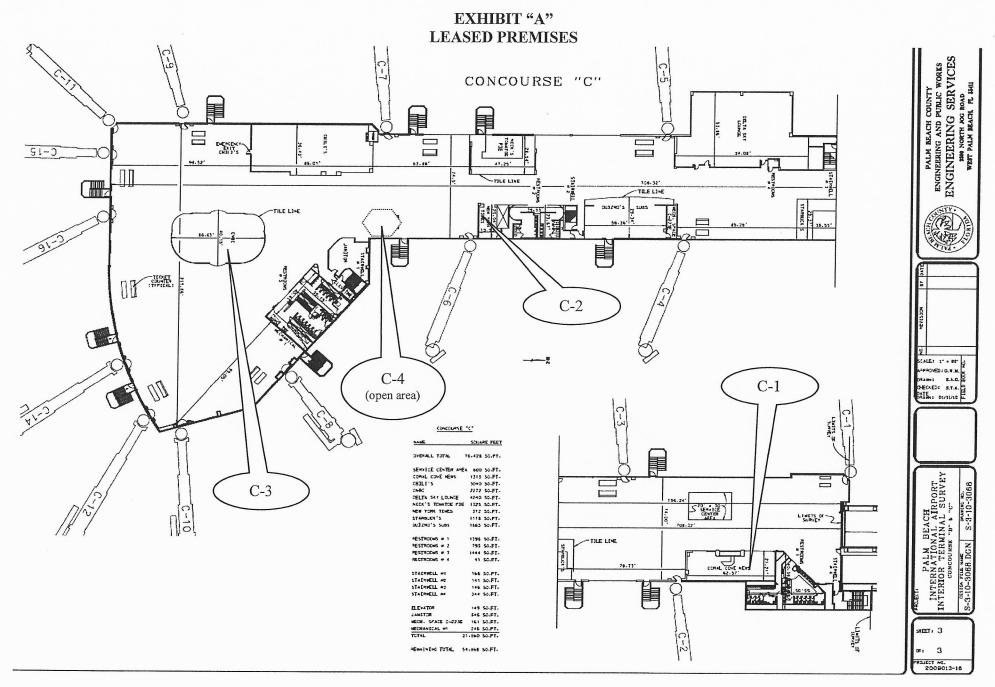

| CONCOURSE C, P                  | OST-SECURITY               |
|---------------------------------|----------------------------|
| Unit No.                        | Approximate Size (Sq. Ft.) |
| C – 1 (Coral Cove News)         | 1,315                      |
| C – 2 (Flagler Gourmet Express) | 312                        |
| C – 3 (CNBC News)               | 2,272                      |
| C – 4 (Comfort Zone)            | 800                        |

- A. twelve percent (12%) of monthly Gross Receipts for all sales from Units MT-1 (PGA Tour Shop) and MT-2A (Brighton/Brooks Brothers), excluding sales of Personal Services and Traveler Services from such concession units. The concession units identified in this Paragraph A shall be Locally or Nationally Branded Specialty Retail Stores;
- B. twelve percent (12%) of monthly Gross Receipts for all sales from Unit MT-3 (Comfort Zone) and Unit C-4 (Comfort Zone) and from the sale of Personal Services from any other concession unit, if any;
- C. twenty percent (20%) of monthly Gross Receipts for all sales from Units MT-2B (Palm Beach Expressions) and MT-4 (Kids Zoo), excluding sales of Personal Services and Traveler Services from such concession units;
- D. twenty two percent (22%) of monthly Gross Receipts for all sales from Units MT-2C (Worth Avenue News), MT-5 (Oceanfront News), B-2 (Coral Cove News), B-3 (Tropical News kiosk), C-1 (Coral Cove News), C-3 (CNBC News), and temporary concession units, excluding sales of Personal Services and Traveler Services from such concession units;
- E. ten percent (10%) of monthly Gross Receipts for all sales from Unit A-1 (Coastal News) and Unit MT-3A (Business Center) and from the sale of Traveler Services from any other concession unit, if any; and
- F. For Unit B-1 (Flagler Gourmet Market) and Unit C-2 (Flagler Gourmet Express), the Monthly Privilege Fee shall be the following:
  - i. fifteen point one percent (15.1%) of monthly Gross Receipts for all sales of food and beverage items; and
  - ii. twenty two percent (22%) of monthly Gross Receipts for all sales of news and gifts and other sundries.

- A. twelve percent (12%) of annual Gross Receipts for all sales from Units MT-1 (PGA Tour Shop) and MT-2A (Brighton/Brooks Brothers), excluding sales of Personal Services and Traveler Services from such concession units. The concession units identified in this Paragraph A shall be Locally or Nationally Branded Specialty Retail Stores;
- B. twelve percent (12%) of annual Gross Receipts for all sales from Unit MT-3 (Comfort Zone) and Unit C-4 (Comfort Zone) and from the sale of Personal Services from any other concession unit, if any;
- C. twenty percent (20%) of annual Gross Receipts for all sales from Units MT-2B (Palm Beach Expressions) and MT-4 (Kids Zoo), excluding sales of Personal Services and Traveler Services from such concession units;
- D. twenty two percent (22%) of annual Gross Receipts for all sales from Units MT-2C (Worth Avenue News), MT-5 (Oceanfront News), B-2 (Coral Cove News), B-3 (Tropical News kiosk), C-1 (Coral Cove News), C-3 (CNBC News), and temporary concession units, excluding sales of Personal Services and Traveler Services from such concession units; and
- E. ten percent (10%) of annual Gross Receipts for all sales from Unit A-1 (Coastal News) and Unit MT-3A (Business Center) and from the sale of Traveler Services from any other concession unit, if any; and
- F. For all sales from Unit B-1 (Flagler Gourmet Market) and Unit C-2 (Flagler Gourmet Express), the Privilege Fee shall be the following:
  - i. fifteen point one percent (15.1%) of annual Gross Receipts for all sales of food and beverage items; and
  - ii. twenty two percent (22%) of annual Gross Receipts for all sales of news and gifts and other sundries.