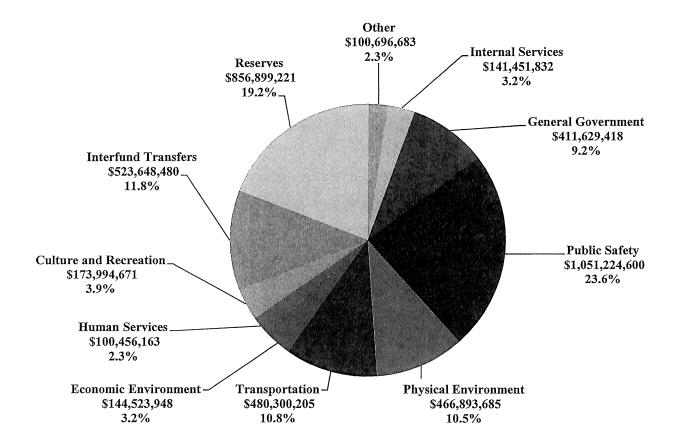

## **Expenditures by Function**

Total of all funds \$4,451,718,906

The above chart reflects how funds for the total County budget are allocated.

**General Government** includes services provided by the County for the benefit of the public and the governmental body as a whole.

**Public Safety** includes services provided by the County for the safety and security of the public. This figure includes transfers of \$652,385,068 to the Palm Beach County Sheriff's Office.

**Physical Environment** includes functions performed by the County to achieve a satisfactory living environment for the community as a whole.

**Transportation** includes expenditures for developing and improving the safe and adequate flow of vehicles, travelers, and pedestrians.

**Economic Environment** includes expenditures for the development and improvement of the economic condition of the community and its citizens.

**Human Services** includes expenditures with the purpose of promoting the general health and well being of the community as a whole.

Culture and Recreation includes expenditures to provide County residents opportunities and facilities for cultural, recreationa and educational programs.

Interfund Transfers are funds which are transferred from one County fund to another.

Reserves, Other includes funds set aside to provide for unforeseen expenses, capital projects, fund balances, and payments of principal for County bonds.

Internal Services are expenses incurred for services provided by one County agency to another.