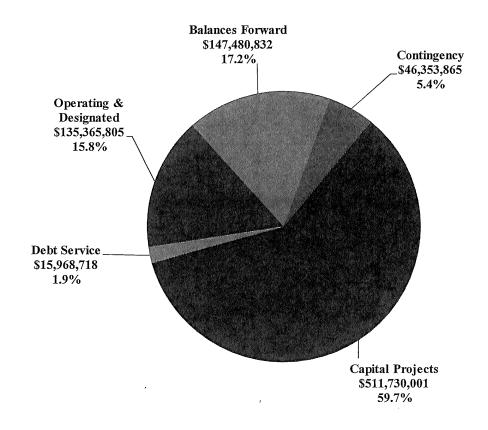

Capital Reserves are a specified amount of funds set aside for the purpose of meeting future expenses for Capital Projects.

Other Reserves are reserves for cash carry forward, contingencies, specific operations, and debt service.