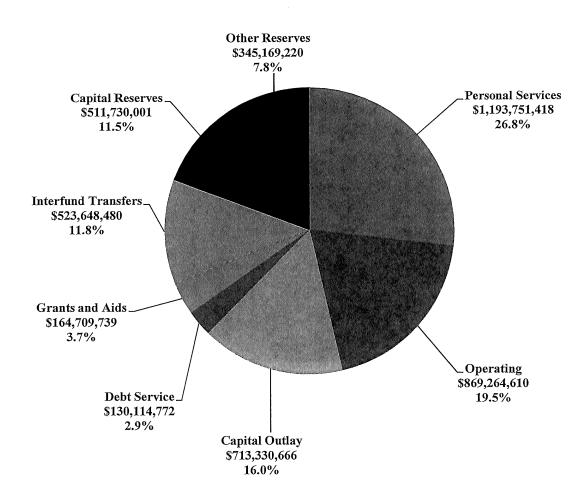

## **Expenditures by Category**

**Total of All Funds \$4,451,718,906** 

The above chart reflects how funds for the total County budget are allocated.

Personal Services includes expense for salaries, wages, and related employee benefits provided for all persons employed by the County whether on full-time, part-time, temporary, or seasonal basis. Employee benefits include employer contributions to a retirement system, social security, life and health insurance, workers' compensation, unemployment compensation insurance, and any other similar direct employee benefits.

Operating includes expenditures for goods and services which primarily benefit the current period and are not defined as personal services or capital outlays. Examples include professional services, accounting and auditing, other contractual services, travel and per diem, communications, utilities, rentals and leases, repair and maintenance, promotional activities, office supplies, operating supplies, road material and supplies, books, publications, subscriptions, memberships, and other current charges not otherwise classified.

Capital Outlay includes funds used for the acquisition of or addition to fixed assets. This includes land, buildings, improvements other than buildings, machinery and equipment, and construction in progress.

**Debt Service** includes expenditures that include debt for all funds, including principal, interest, and other debt service costs, but do not include reserves for debt (\$15,968,718) which are part of Other Reserves.

Grants and Aids includes all grants, subsidies, and contributions to other governmental agencies and private organizations, excluding transfers to agencies within the same governmental entity.

Interfund Transfers are amounts transferred from one fund to another to assist in financing the services of the recipient fund.

Capital Reserves are a specified amount of funds set aside for the purpose of meeting future expenses for Capital Projects.

Other Reserves are reserves for cash carry forward, contingencies, specific operations, and debt service.