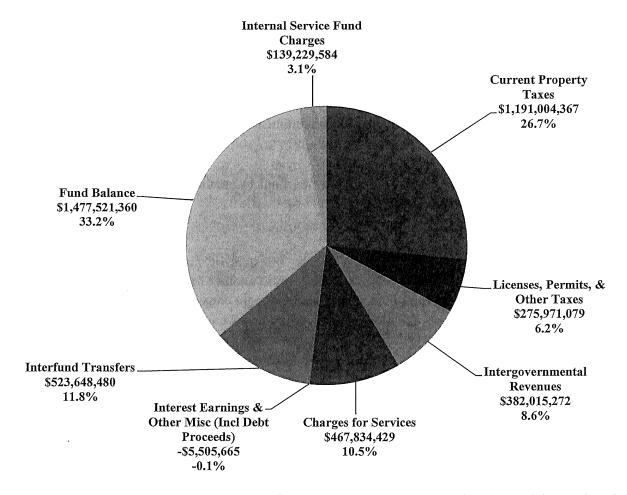

## **Sources of Funds by Category**

Total of all Funds \$4,451,718,906

County revenues come from many sources, of which Property Taxes represent only 26.7% of the total. Of current revenues (excluding fund balance), property taxes represent 40.0% of the total amount.

Licenses, Permits, & Other Taxes include permit and building fees, delinquent property taxes, professional and occupational licenses, electricity franchise fees, communications services tax, utility services taxes, and sales and use taxes.

Intergovernmental Revenues consist of state shared revenue, gas taxes, and state and federal grants.

Charges for Services include revenues from park user fees, emergency services fees, fire protection fees, bus fares, airport landing fees, water and sewer fees, and other types of user fees.

**Interest Earnings, & Other Misc (Incl Debt Proceeds)** include revenues that are generated by funds invested by the County, revenues received from bond issuances, as well as revenues not otherwise categorized. This amount includes statutory reserves, which are budgeted at a negative 5% of anticipated revenues.

Interfund Transfers occur between funds. A transfer out of one fund is reflected as an expense, while the offsetting transfer into another fund appears as revenue.

Fund Balances represent carryover funds from the prior fiscal year, and is 33.2% of the total budget. A major component of fund balance are reserves, which include funds set aside for future capital projects.

**Internal Service Charges** represent revenues received by County Departments for services provided to other County Departments.