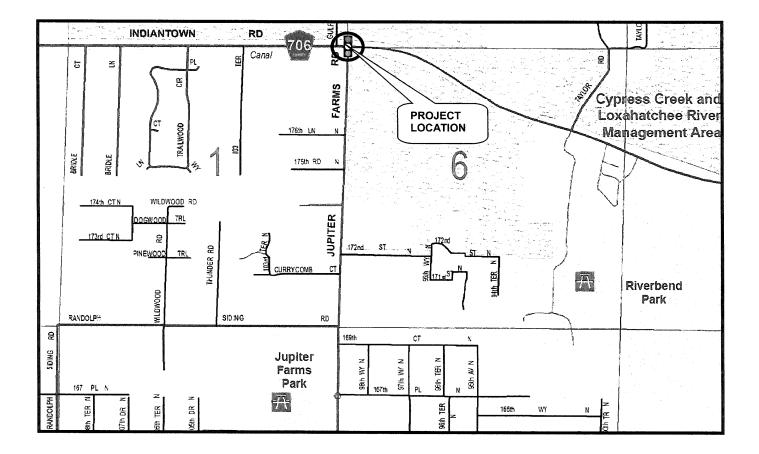

# PROJECT LOCATION INDIANTOWN ROAD & JUPITER FARMS ROAD PALM BEACH COUNTY PROJECT NO. 2006500

LOCATION MAP

.

ATTACHMENT 3 PAGE 1 OF 2