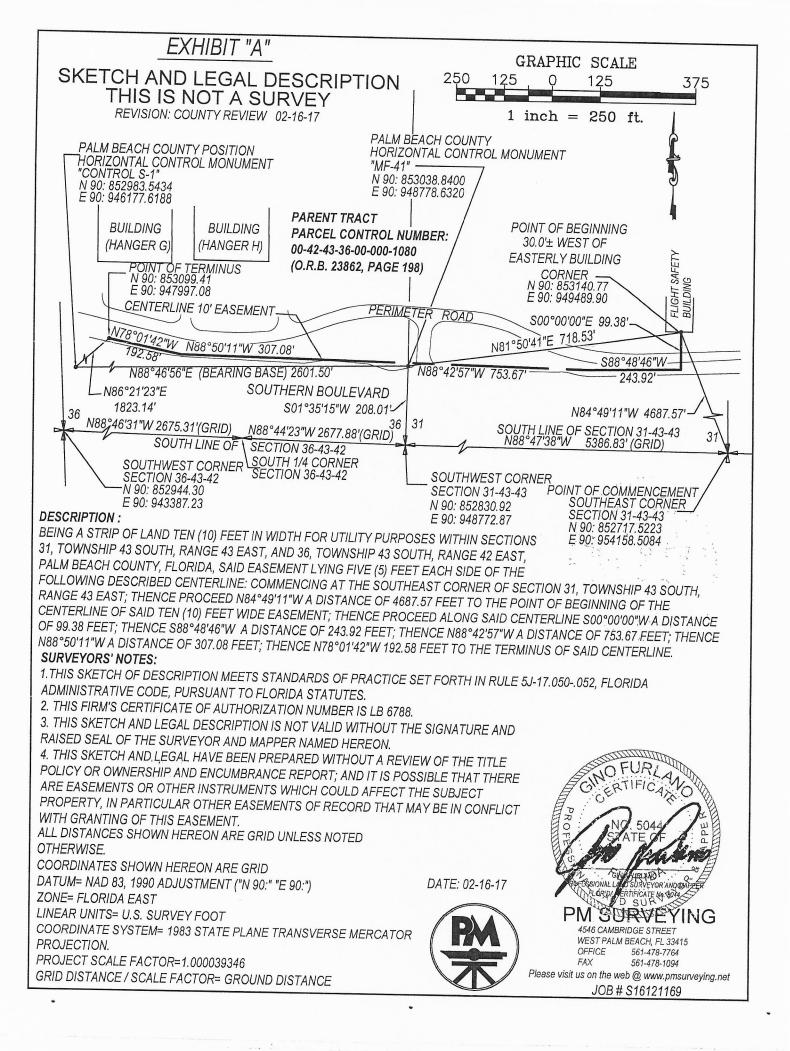

# See legal description/site sketch marked <u>Exhibit "A"</u> attached hereto and made a part hereof

(the "Easement Premises")

Together with the right to permit any other person, firm or corporation to lay cable, fiber, conduit and appurtenant equipment within the Easement Premises and to operate the same for Grantee's communication purposes. Together with the right of reasonable ingress and egress to said Easement Premises at all times, the right to clear the land and keep it cleared of all trees, undergrowth and other obstructions within the Easement Premises, and the right to trim and cut and keep trimmed and cut all dead, weak, leaning or dangerous trees or limbs outside of the Easement Premises which might interfere with or fall upon the Facilities installed within the Easement Premises.

#### Exhibit "A"

See attached Legal Description/Site Sketch of "Easement Premises"