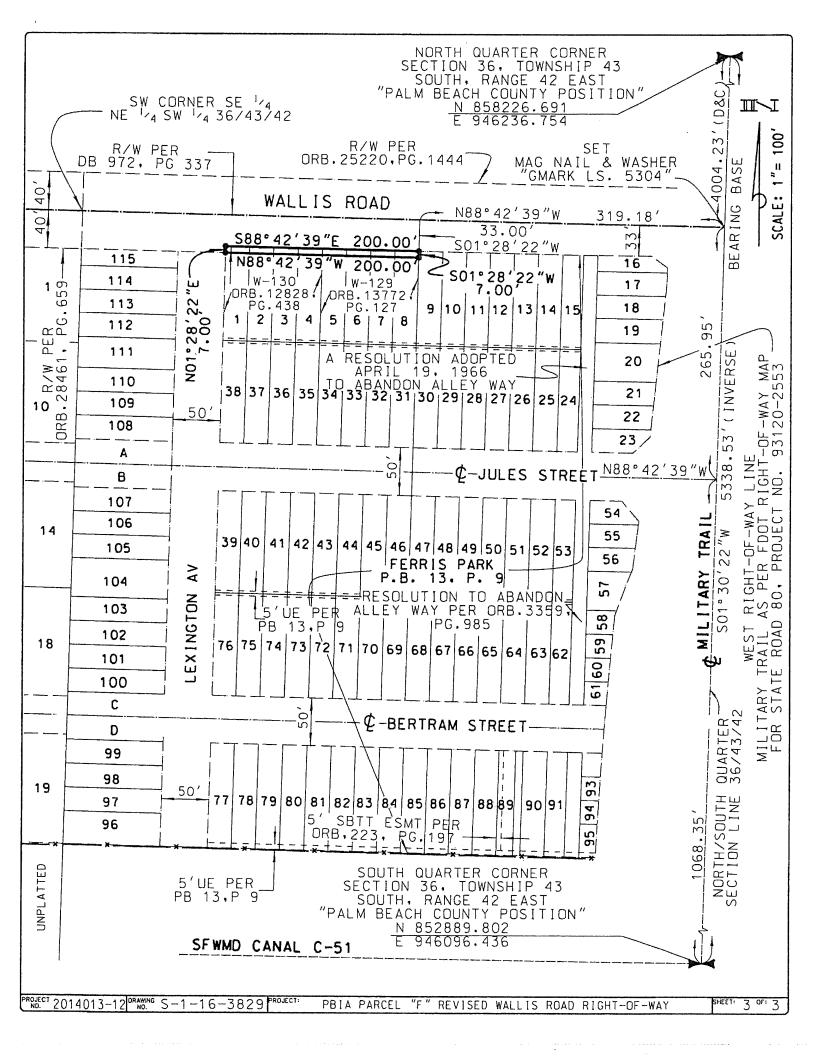

A PARCEL OF LAND 7.00 FEET IN WIDTH FOR ROAD RIGHT-OF-WAY PURPOSES BEING A PORTION OF THE LANDS OWNED BY PALM BEACH COUNTY KNOWN AS PARCEL W-129, RECORDED IN OFFICIAL RECORD BOOK 13772, PAGE. 127 AND W-130, RECORDED IN OFFICIAL RECORD BOOK 12828, PAGE 438 ALSO BEING A PORTION OF THE PLAT OF FERRIS PARK AS RECORDED IN PLAT BOOK 13, PAGE 9 ALL OF THE PUBLIC RECORDS OF PALM BEACH COUNTY, FLORIDA, LYING IN SECTION 36, TOWNSHIP 43 SOUTH, RANGE 42 EAST, BEING MORE PARTICULARLY DESCRIBED AS FOLLOWS:

THE SOUTH 7.00 FEET OF THE NORTH 15.00 FEET OF LOTS 1 THRU 8 OF THE PLAT OF FERRIS PARK AS RECORDED IN PLAT BOOK 13, PAGE 9 OF THE PUBLIC RECORDS OF PALM BEACH COUNTY, FLORIDA.

SAID PARCEL CONTAINS 1,400 SQUARE FEET OR 0.0321 ACRES MORE OR LESS.