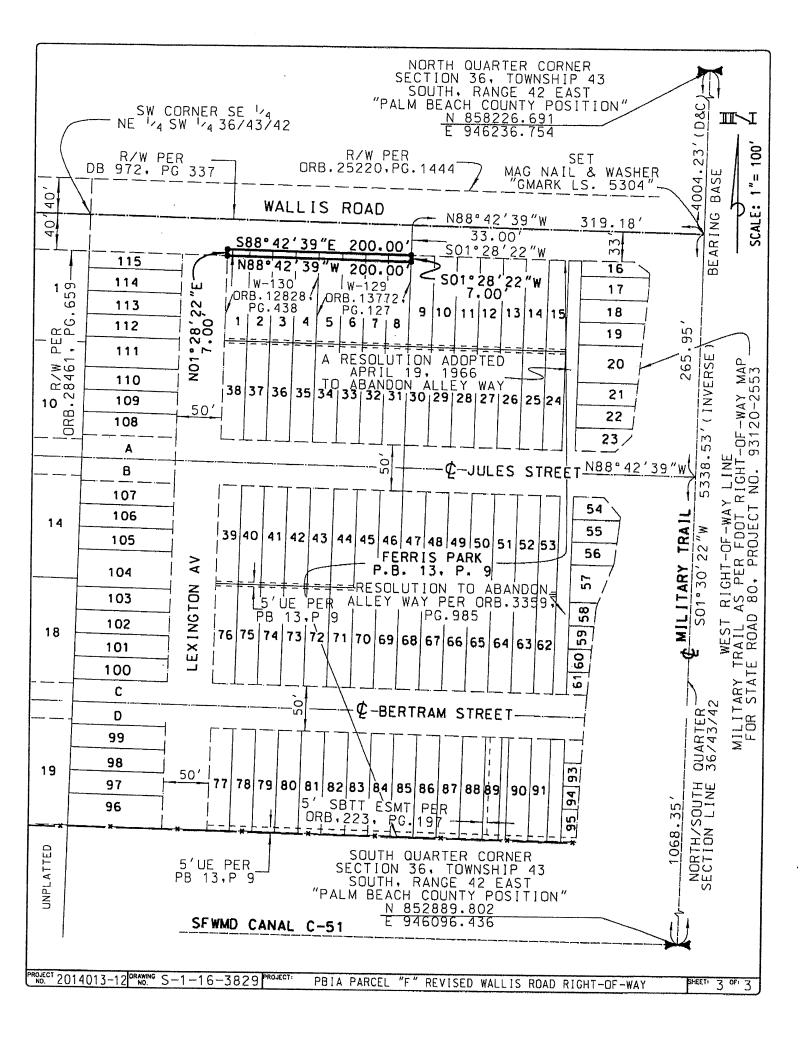

A PARCEL OF LAND 7.00 FEET IN WIDTH FOR ROAD RIGHT-OF-WAY PURPOSES BEING A PORTION OF THE LANDS OWNED BY PALM BEACH COUNTY KNOWN AS PARCEL W-129, RECORDED IN OFFICIAL RECORD BOOK 13772, PAGE. 127 AND W-130, RECORDED IN OFFICIAL RECORD BOOK 12828, PAGE 438 ALSO BEING A PORTION OF THE PLAT OF FERRIS PARK AS RECORDED IN PLAT BOOK 13, PAGE 9 ALL OF THE PUBLIC RECORDS OF PALM BEACH COUNTY, FLORIDA, LYING IN SECTION 36, TOWNSHIP 43 SOUTH, RANGE 42 EAST, BEING MORE PARTICULARLY DESCRIBED AS FOLLOWS:

THE SOUTH 7.00 FEET OF THE NORTH 15.00 FEET OF LOTS 1 THRU 8 OF THE PLAT OF FERRIS PARK AS RECORDED IN PLAT BOOK 13, PAGE 9 OF THE PUBLIC RECORDS OF PALM BEACH COUNTY, FLORIDA.

SAID PARCEL CONTAINS 1,400 SQUARE FEET OR 0.0321 ACRES MORE OR LESS.