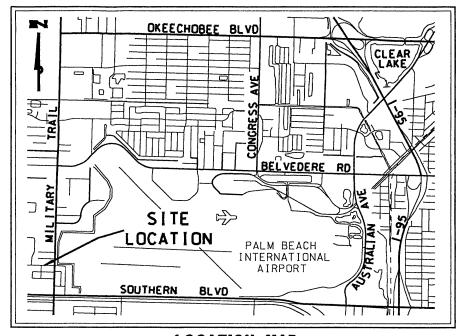

### Letter of Release (AIP Grant-Acquired Noise Land)

Land Acquired for Noise Compatibility Purposes
Portion of Parcel "F" - Wallis Road

Dear Mr. Allen:

This is in response to your letter dated July 3, 2017 requesting that the Wallis Road right-of-way be released from the terms, conditions, and obligations of currently active Grant Agreements between the Federal Aviation Administration (FAA) and Palm Beach County.

The requested release is for the purpose of permitting the Airport Owner to dispose or sell this property and convey title of this property for municipal purposes.

We have concluded that this property, as described below, is no longer needed for noise compatibility purposes and does not need to be redesignated as airport development land:

A PARCEL OF LAND 7.00 FEET IN WIDTH FOR ROAD RIGHT-OF-WAY PURPOSES BEING A PORTION OF THE LANDS OWNED BY PALM BEACH COUNTY KNOWN AS PARCEL W-129, RECORDED IN OFFICIAL RECORD BOOK 13772, PAGE. 127 AND W-130, RECORDED IN OFFICIAL RECORD BOOK 12828, PAGE 438 ALSO BEING A PORTION OF THE PLAT OF FERRIS PARK AS RECORDED IN PLAT BOOK 13, PAGE 9 ALL OF THE PUBLIC RECORDS OF PALM BEACH COUNTY, FLORIDA, LYING IN SECTION 36, TOWNSHIP 43 SOUTH, RANGE 42 EAST, BEING MORE PARTICULARLY DESCRIBED AS FOLLOWS:

THE SOUTH 7.00 FEET OF THE NORTH 15.00 FEET OF LOTS 1 THRU 8 OF THE PLAT OF FERRIS PARK AS RECORDED IN PLAT BOOK 13, PAGE 9 OF THE PUBLIC RECORDS OF PALM BEACH COUNTY, FLORIDA.

SAID PARCEL CONTAINS 1,400 SQUARE FEET OR 0.0321 ACRES MORE OR LESS.