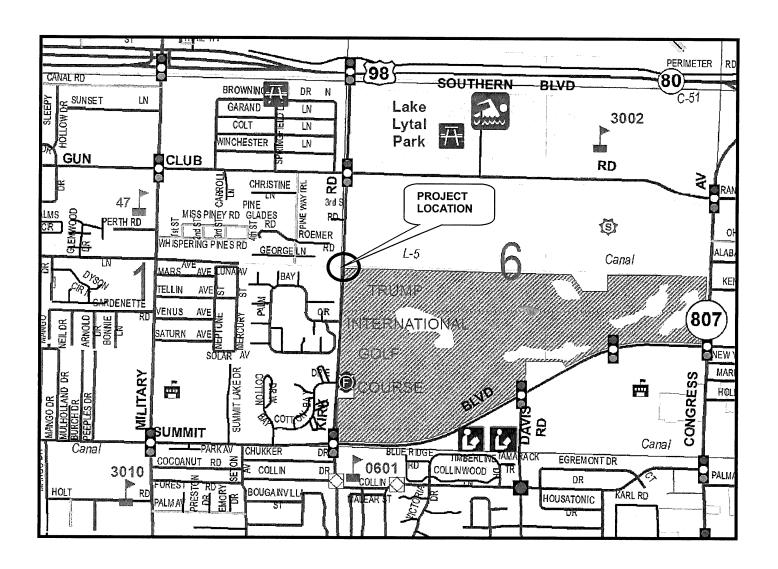

## PROJECT LOCATION KIRK ROAD OVER LWDD L-5 CANAL PALM BEACH COUNTY PROJECT NO. 2015506

**LOCATION MAP** 