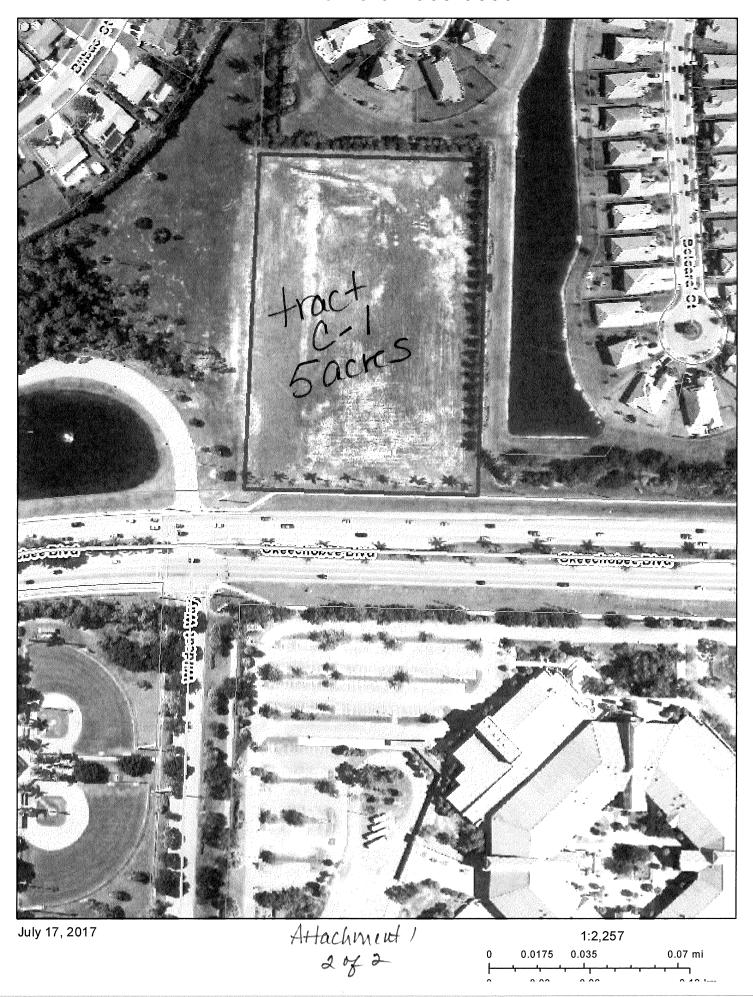

LOCATION MAP Attachment 1

**Summary:** The Village acquired a 5.45 acre civic site within the Portosol PUD which was developed by Minto Communities, LLC (Minto). The property was previously conveyed to Minto as part of a larger exchange of property with the County. The County reserved mineral rights in the conveyance to Minto and the Village has requested that the County release those reservations. The Village is under contract to sell the civic site to Hunt Midwest Real Estate Development (Hunt) for development of a Senior Housing/Memory Care Facility. Hunt is requiring the mineral reservations to be released as a condition of closing. Staff has no reason to believe that there are any minerals of significant market value. **(PREM) District 6 (HJF)** 