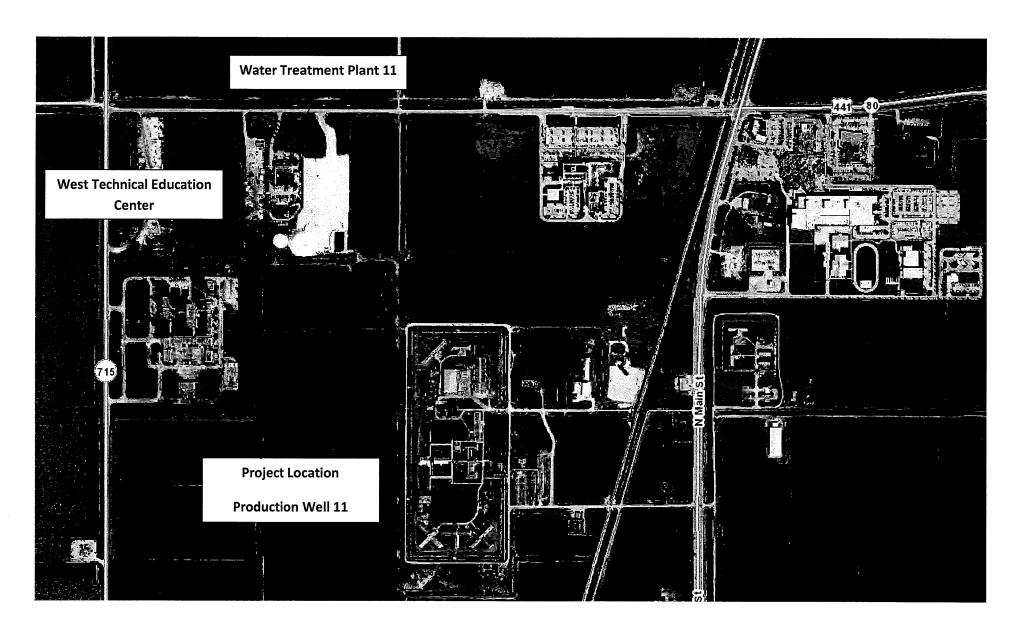

|                                            | - 50             | - 74            | 10                                    |                     |             | 148                                   | -           |
| Total Labor Cost                                 | \$1,891.44                                 | \$9,661.68       | \$4,544.00      | \$1,420.00                            | \$3,862.40          |             | · · · · · · · · · · · · · · · · · · · | \$22,203.12 |
| ** 1st visit to analyze, program well and modify | well polling progr                         | am, 2nd perform  | I/O checks, 3rd | to troubleshoot                       |                     |             |                                       |             |

Scope Fee Summary Page 1



WUD 15-058 Production Well 11 Well and Wellhead Construction Phase Services