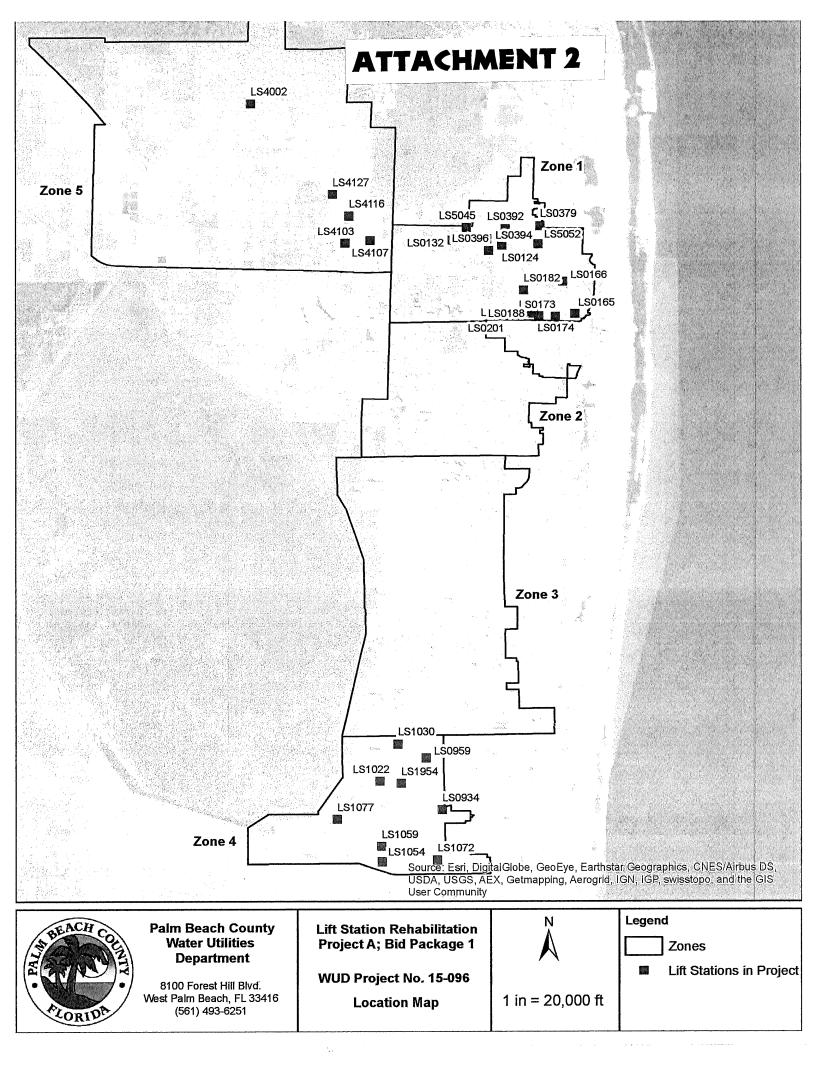

## Attachments:

- 1. Four (4) Original Contracts for Hinterland Group, Inc.
- 2. Location Map
- 3. Engineer's Recommendation
- 4. Bid Tabulation Sheet
- 5. SBE Compliance Review
- 6. ITS Insurance Certificate

- FROM: Henry Melendez, P.E. PBCWUD Manager of Pipeline Design
- RE: Notice of Award Recommendation Lift Station Rehabilitation Project A; Bid Package 1 CD08; WUD Project No.15-096

The bid opening for the above referenced project was held on Wednesday, May 10, 2017. Proposals were received from five (5) contractors. The complete Bid Tabulation is attached. The Engineer's opinion of probable construction cost was \$5,500,000.00. The low bidder is Hinterland Group, Inc. with a construction cost of \$5,051,500.00 for the bid.