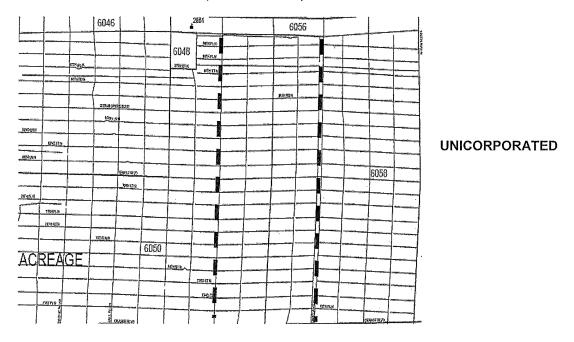

#### PRECINCT BOUNDARY ADJUSTMENTS - (CHANGE IN LEGAL DESCRIPTION)

1018 - 1074 - 5008 - 6044 - 6050 - 6058 - 7134 - 7136 - 7178 - 7180

(10 PRECINCTS)

Pct 6050 - 6051 (NEW PRECINCT) - 6058

Pct 7134 - 7136

Pct 7178 - 7179 (NEW PRECINCT) - 7180

BOYNTON BEACH