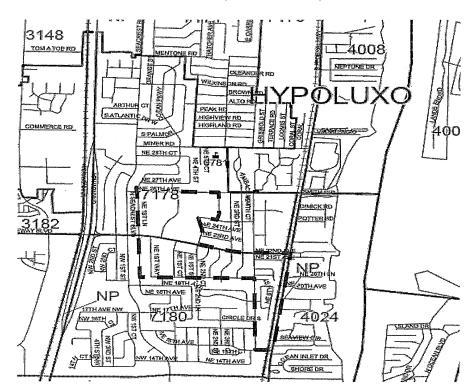

#### PRECINCT BOUNDARY ADJUSTMENTS - (CHANGE IN LEGAL DESCRIPTION)

1018 - 1074 - 5008 - 6044 - 6050 - 6058 - 7134 - 7136 - 7178 - 7180

(10 PRECINCTS)

Pct 6050 - 6051 (NEW PRECINCT) - 6058

Pct 7134 - 7136

Pct 7178 - 7179 (NEW PRECINCT) - 7180

BOYNTON BEACH