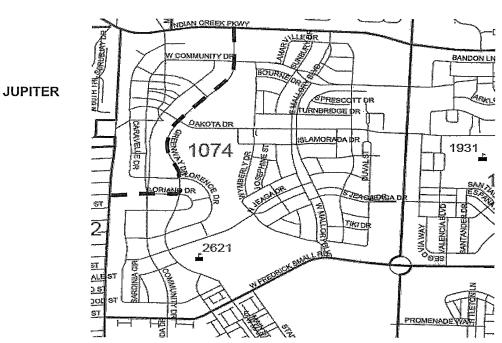

#### PRECINCT BOUNDARY ADJUSTMENTS - (CHANGE IN LEGAL DESCRIPTION)

1018 - 1074 - 5008 - 6044 - 6050 - 6058 - 7134 - 7136 - 7178 - 7180

(10 PRECINCTS)

### NEW PRECINCT – DUE TO PRECINCT BOUNDARY ADJUSTMENTS

1019 - 1075 - 5005 - 6045 - 6051 - 7179

(6 PRECINCTS)

Pct 1018 - 1019 (NEW PRECINCT)

Pct 1074 - 1075 (NEW PRECINCT)

Pct 5005 (NEW PRECINCT) -5008

Pct 6044 - 6045 (NEW PRECINCT)

Pct 6050 - 6051 (NEW PRECINCT) - 6058

Pct 7134 - 7136

Pct 7178 - 7179 (NEW PRECINCT) - 7180

BOYNTON BEACH