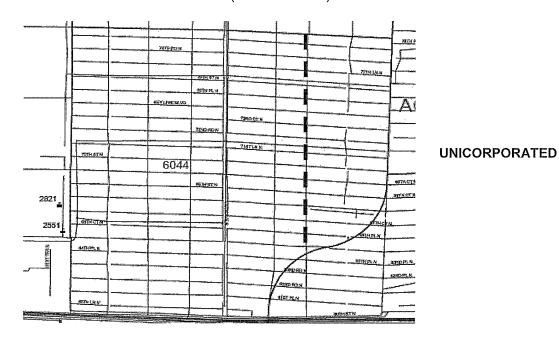

#### PRECINCT BOUNDARY ADJUSTMENTS - (CHANGE IN LEGAL DESCRIPTION)

1018 - 1074 - 5008 - 6044 - 6050 - 6058 - 7134 - 7136 - 7178 - 7180

(10 PRECINCTS)

### NEW PRECINCT – DUE TO PRECINCT BOUNDARY ADJUSTMENTS

1019 - 1075 - 5005 - 6045 - 6051 - 7179

(6 PRECINCTS)

Pct 1018 - 1019 (NEW PRECINCT)

Pct 1074 - 1075 (NEW PRECINCT)

Pct 5005 (NEW PRECINCT) -5008

Pct 6044 - 6045 (NEW PRECINCT)

Pct 6050 - 6051 (NEW PRECINCT) - 6058

Pct 7134 - 7136

Pct 7178 - 7179 (NEW PRECINCT) - 7180

BOYNTON BEACH