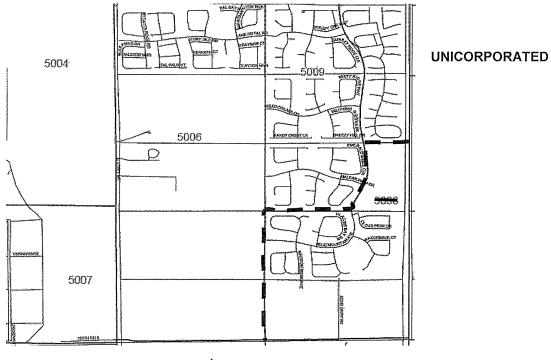

#### PRECINCT BOUNDARY ADJUSTMENTS - (CHANGE IN LEGAL DESCRIPTION)

1018 - 1074 - 5008 - 6044 - 6050 - 6058 - 7134 - 7136 - 7178 - 7180

(10 PRECINCTS)

### NEW PRECINCT – DUE TO PRECINCT BOUNDARY ADJUSTMENTS

1019 - 1075 - 5005 - 6045 - 6051 - 7179

(6 PRECINCTS)

Pct 1018 - 1019 (NEW PRECINCT)

Pct 1074 - 1075 (NEW PRECINCT)

Pct 5005 (NEW PRECINCT) -5008

Pct 6044 - 6045 (NEW PRECINCT)

Pct 6050 - 6051 (NEW PRECINCT) - 6058

Pct 7134 - 7136

Pct 7178 - 7179 (NEW PRECINCT) - 7180

BOYNTON BEACH