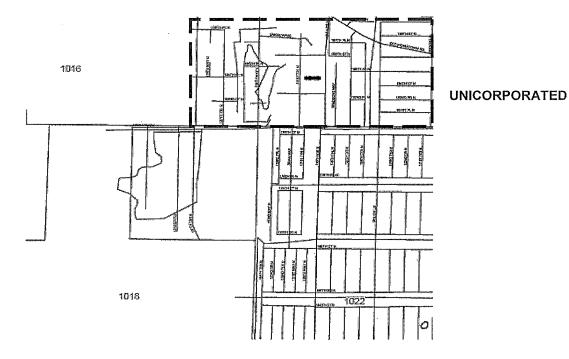

#### PRECINCT BOUNDARY ADJUSTMENTS - (CHANGE IN LEGAL DESCRIPTION)

1018 - 1074 - 5008 - 6044 - 6050 - 6058 - 7134 - 7136 - 7178 - 7180

(10 PRECINCTS)

### NEW PRECINCT – DUE TO PRECINCT BOUNDARY ADJUSTMENTS

1019 - 1075 - 5005 - 6045 - 6051 - 7179

(6 PRECINCTS)

Pct 1018 - 1019 (NEW PRECINCT)

Pct 1074 - 1075 (NEW PRECINCT)

Pct 5005 (NEW PRECINCT) -5008

Pct 6044 - 6045 (NEW PRECINCT)

Pct 6050 - 6051 (NEW PRECINCT) - 6058

Pct 7134 - 7136

Pct 7178 - 7179 (NEW PRECINCT) - 7180

BOYNTON BEACH