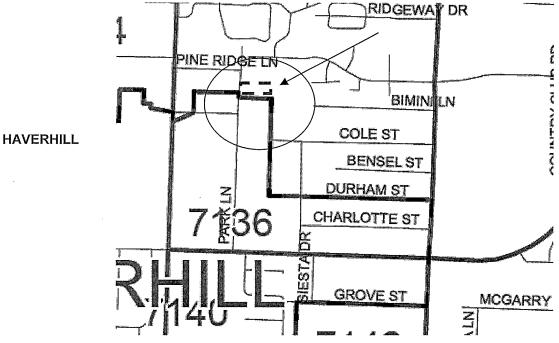

Pct 6050 - 6051 (NEW PRECINCT) - 6058

Pct 7134 - 7136

Pct 7178 - 7179 (NEW PRECINCT) - 7180

BOYNTON BEACH