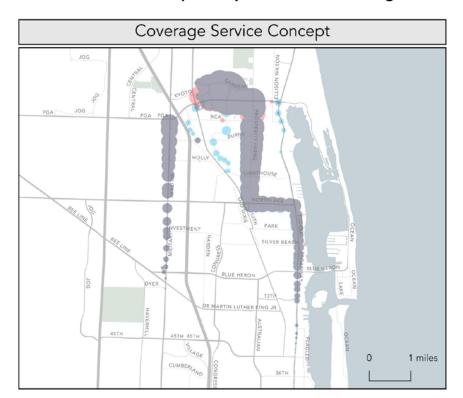

# Coverage Service Concept

 Like existing network but with some minor streamlining, especially north of WPB.