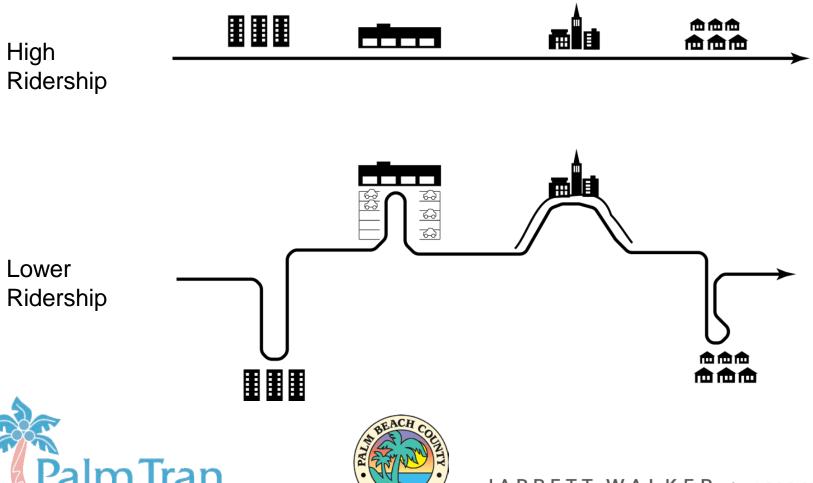

#### Where can transit achieve high ridership?

# **Density**

# How many people are near transit?

The more people are going to and from the area around each stop, the more people will ride transit.

Ridership High

> Ridership Lower

æ

æ

æ

æ

#### But is Ridership What You Want?

**Ridership Goal** 

- "Think like a business."
- Better service for most but not all.
- Focus where ridership potential is highest.
- Support dense and walkable urban development.
- Environmental and congestion benefits.

**Coverage Goal** 

- "Think like a public service."
- Some kind of service for everyone, everywhere.
- Support low-density development.
- Lifeline access for everyone.
- Service to <u>every</u> member city or electoral area.