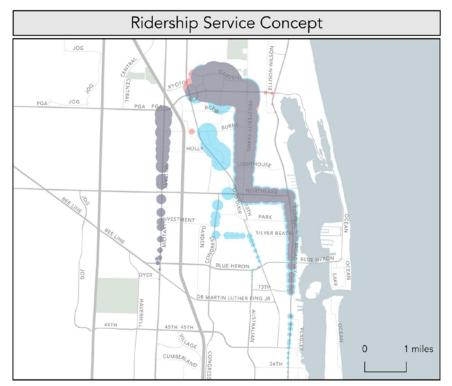

## Ridership Service Concept

- Builds 15-minute frequency network focused on most favorable areas.
- Coverage reductions around the edges.