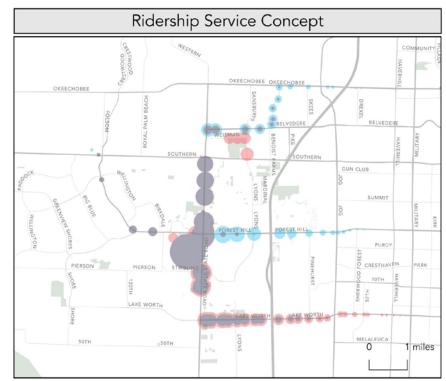

## Ridership Service Concept

- Builds 15-minute frequency network focused on most favorable areas.
- Coverage reductions around the edges.