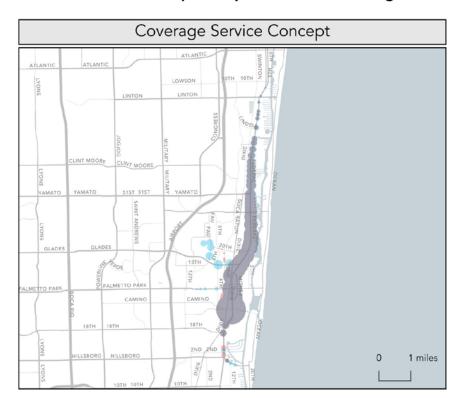

# Coverage Service Concept

 Like existing network but with some minor streamlining, especially north of WPB.