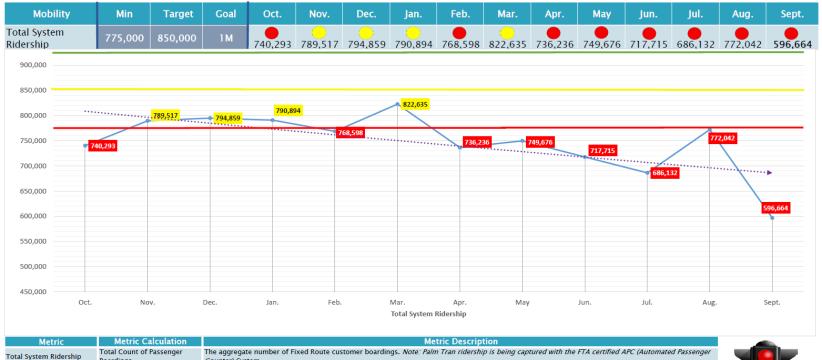

#### **FIXED ROUTE - Total System Ridership**

Boardings Counter) System. Narrative

During the month of September, Palm Tran experienced a sharp decline in this metric. Ridership in September was 23% lower compared to the prior month of August. The sole reason for this drastic drop is due to Hurricane Irma. The loss of ridership of 23% represents a full week of ridership, which is the duration from when service was reduced and eventually stopped, until business and public sector resumed normal operations.

The Minimum has not been met

The metric is at or above the Minimum but not at the Target

The Target has been met or exceeded

Palm Tran Performance Management Office

| Fiscal Year                       | Fixed-Route<br>Ridership | % Change from<br>Previous Year |  |  |
|-----------------------------------|--------------------------|--------------------------------|--|--|
| FY 2013                           | 12,018,198               | 3.79%                          |  |  |
| FY 2014                           | 11,426,791               | -4.92%                         |  |  |
| FY 2015                           | 10,773,132               | -5.72%                         |  |  |
| FY 2016                           | 9,727,520                | -9.71%                         |  |  |
| FY 2017                           | 8,965,261                | -7.84%                         |  |  |
| Total Change<br>From FY 2013-2017 | (3,052,937)              | -31.16%                        |  |  |