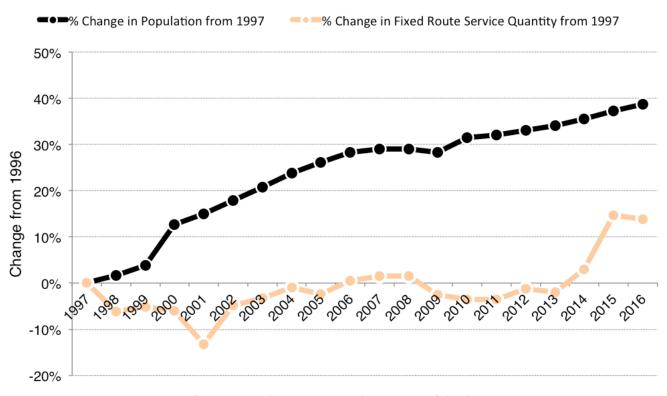

#### Transit Has Not Grown with Pop.

Data source: Bureau of Economic and Business Research, University of Florida. National Transit Database, 2015.

<sup>\*2016</sup> revenue hours total based on sum of NTD monthly estimates.

<sup>\*2016</sup> population data based on ACS 1-year estimate.

#### Few Resources, Many Needs

- Rapid population growth since 1996, but service hasn't grown.
- So service per capita is plummeting.
- Compared to peers:
  - Service quantity is low.
  - So, ridership is low.

Broward, the most relevant peer, has 1/3 more service per capita, and over <u>twice</u> the ridership/capita.

Source: NTD Annual Database, 2015.