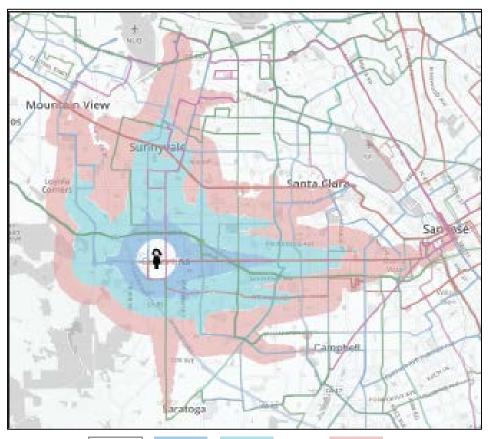

# How many people are near transit?

The more people are going to and from the area around each stop, the more people will ride transit.

Ridership High

> Ridership Lower

æ

æ

æ

æ