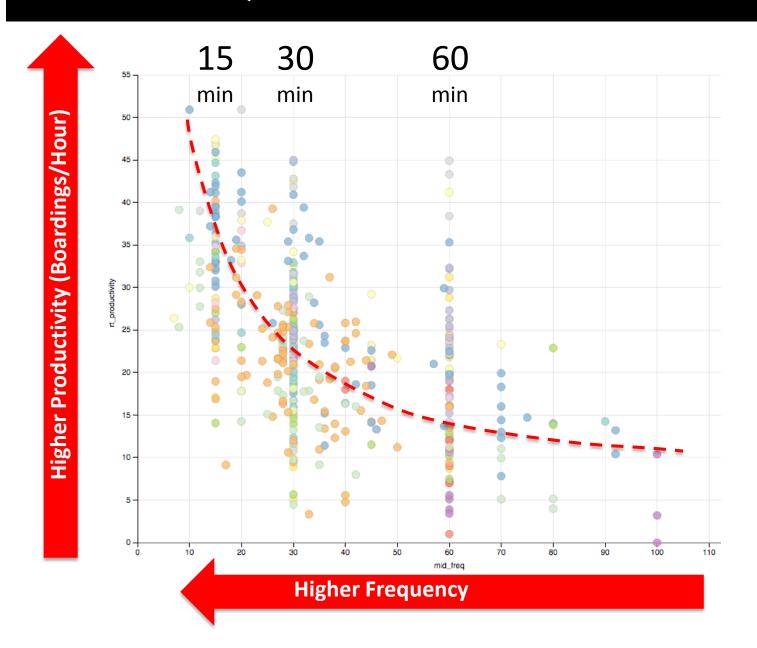

#### HIGH FREQUENCY -> HIGH PRODUCTIVITY

Portland Boise

Houston

#### Productivity & Frequency: PalmTran

- Palm Tran's most frequent routes tend to be its most productive.
- But no route is at every 15 minutes.