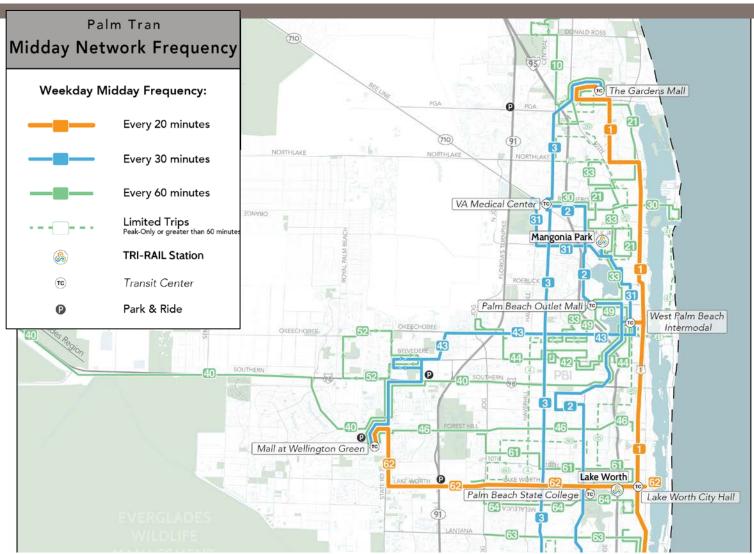

So service per capita is plummeting.
- Compared to peers:
  - Service quantity is low.
  - So, ridership is low.

Broward, the most relevant peer, has 1/3 more service per capita, and over <u>twice</u> the ridership/capita.









Source: NTD Annual Database, 2015.

#### The Geometry of High-Ridership Transit





#### What Maximizes Freedom?

- High Frequency Lines
- Forming a <u>Connected</u> <u>Network</u>
- Reasonably <u>Fast and Reliable</u>
- Focused on <u>Transit-Friendly</u> Places
  - Dense
  - Walkable
  - Linear
  - Proximate

Palm Tran





#### Frequency Comes First

High frequency means public transport is coming soon.
 This has three independent benefits:

- Reduced Waiting
- Easier Connections
- Reduced Impact of Disruptions







#### Midday Network Frequency – North



#### Midday Network Frequency - South



#### HIGH FREQUENCY -> HIGH PRODUCTIVITY



Portland Boise

Houston

#### Productivity & Frequency: PalmTran

- Palm Tran's most frequent routes tend to be its most productive.
- But no route is at every 15 minutes.





#### Where can transit achieve high ridership?





# **Density**

# How many people are near transit?

The more people are going to and from the area around each stop, the more people will ride transit.

Ridership High

> Ridership Lower

æ

æ

æ

æ

e

æ



Œ

æ

æ









#### Walkability

#### Can the people around the stop walk to the stop?

High Ridership



Lower Ridership





#### Linearity

#### Can transit run in straight lines that are useful to through-riders?

The straighter the line, the shorter the journey, and th