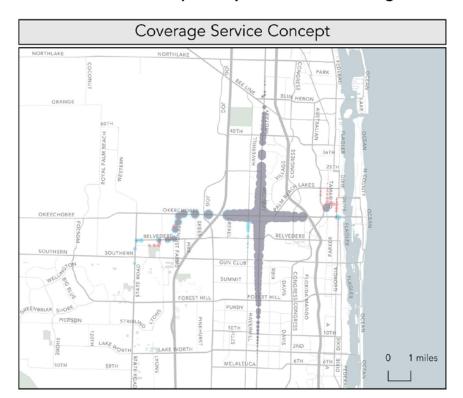

# Coverage Service Concept

 Like existing network but with some minor streamlining, especially north of WPB.