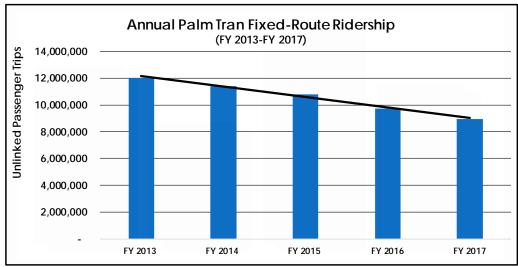

The Minimum has not been met

The metric is at or above the Minimum but not at the Target

The Target has been met or exceeded

Palm Tran Performance Management Office

| Fiscal Year                       | Fixed-Route<br>Ridership | % Change from<br>Previous Year |  |  |
|-----------------------------------|--------------------------|--------------------------------|--|--|
| FY 2013                           | 12,018,198               | 3.79%                          |  |  |
| FY 2014                           | 11,426,791               | -4.92%                         |  |  |
| FY 2015                           | 10,773,132               | -5.72%                         |  |  |
| FY 2016                           | 9,727,520                | -9.71%                         |  |  |
| FY 2017                           | 8,965,261                | -7.84%                         |  |  |
| Total Change<br>From FY 2013-2017 | (3,052,937)              | -31.16%                        |  |  |