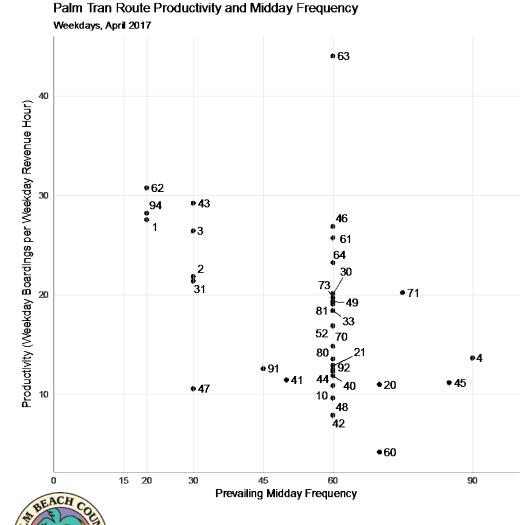

#### Productivity & Frequency: PalmTran

- Palm Tran's most frequent routes tend to be its most productive.
- But no route is at every 15 minutes.