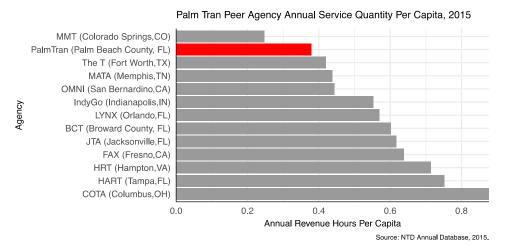

#### Few Resources, Many Needs

- Rapid population growth since 1996, but service hasn't grown.
- So service per capita is plummeting.
- Compared to peers:
  - Service quantity is low.
  - So, ridership is low.

Broward, the most relevant peer, has 1/3 more service per capita, and over <u>twice</u> the ridership/capita.

Source: NTD Annual Database, 2015.