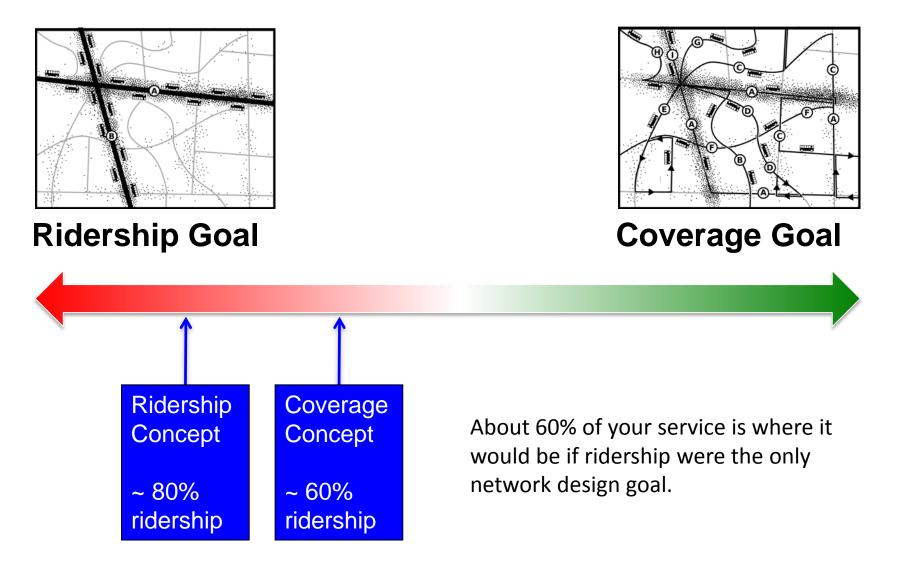

#### Service Concepts

- Focused on different balances of goals:
  - Ridership Concept emphasizes ridership.
  - Coverage Concept consists of small improvements to existing system ... continues to emphasize coverage.
- Same budget approximately equivalent to current service level
- Important: these are not proposals! The Service
   Concepts are designed to illustrate the tradeoff, so that
   people can offer informed input on the different goals of
   transit.

## Ridership Service Concept

- Builds 15-minute frequency network focused on most favorable areas.
- Coverage reductions around the edges.

## Remember

- This whole discussion is within existing budget.
- This budget requires these choices.
- Your expectations must depend on how much you want PalmTran to focus on ridership as opposed to coverage.
  - Ridership concept: low cost/rider
  - Coverage concept: service to more of the county.