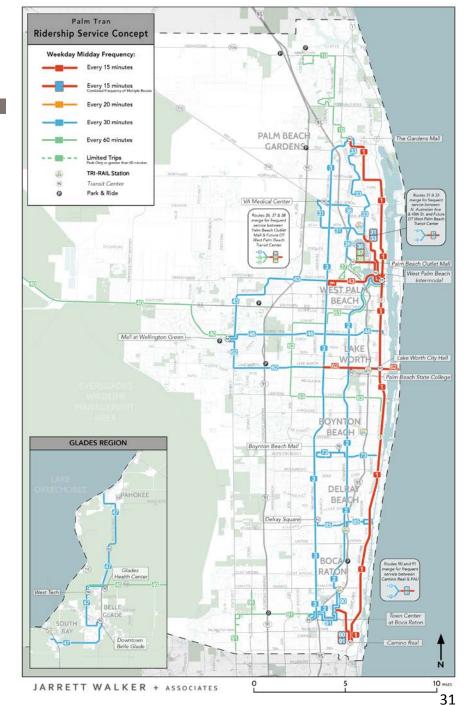

#### Midday Network Frequency - South

## Ridership Service Concept

- Builds 15-minute frequency network focused on most favorable areas.
- Coverage reductions around the edges.