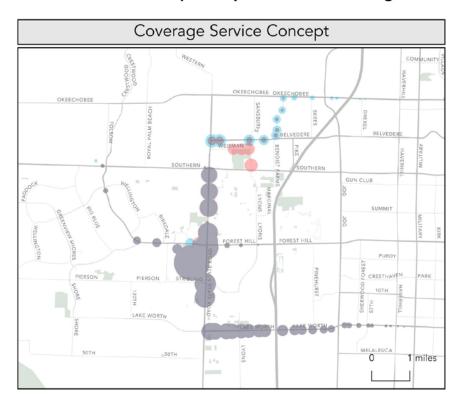

# Coverage Service Concept

 Like existing network but with some minor streamlining, especially north of WPB.