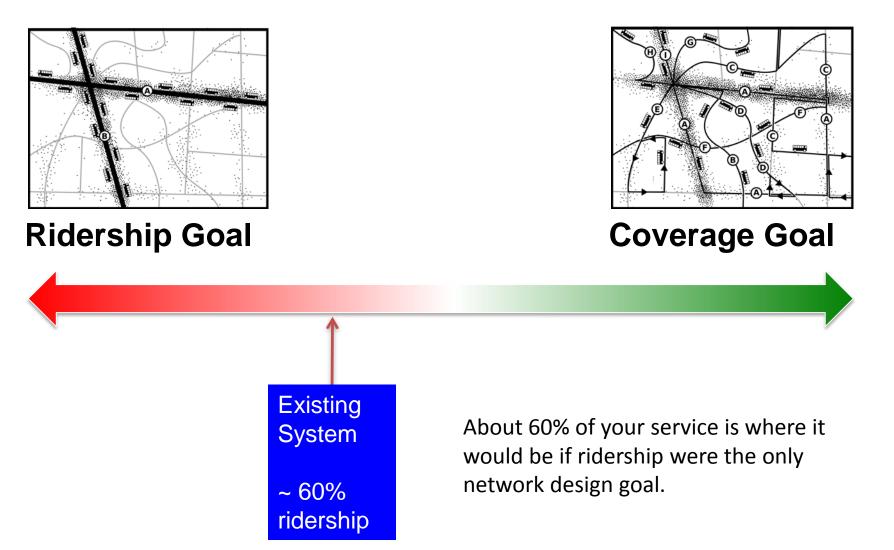

#### But is Ridership What You Want?

**Ridership Goal** 

- "Think like a business."
- Better service for most but not all.
- Focus where ridership potential is highest.
- Support dense and walkable urban development.
- Environmental and congestion benefits.

**Coverage Goal** 

- "Think like a public service."
- Some kind of service for everyone, everywhere.
- Support low-density development.
- Lifeline access for everyone.
- Service to <u>every</u> member city or electoral area.

#### So it helps to choose a point on the spectrum ...