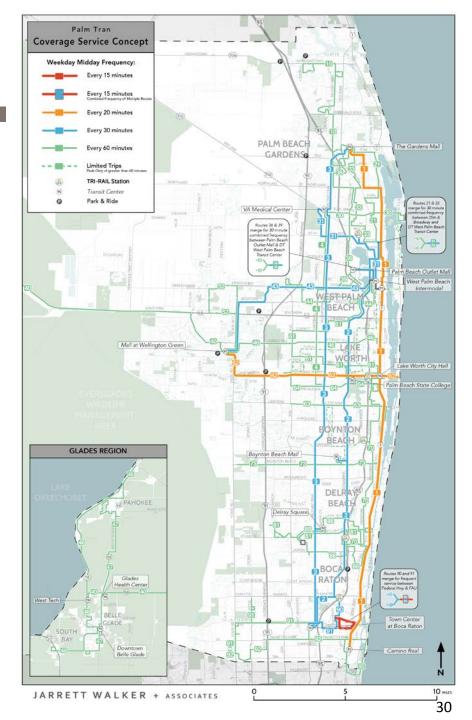

#### Midday Network Frequency – North

# Coverage Service Concept

 Like existing network but with some minor streamlining, especially north of WPB.