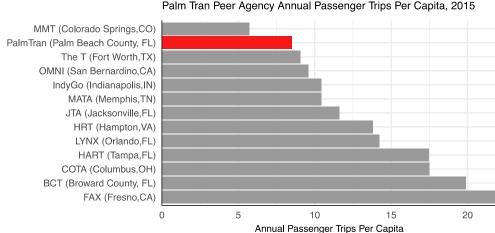

#### Few Resources, Many Needs

- Rapid population growth since 1996, but service hasn't grown.
- So service per capita is plummeting.
- Compared to peers:
  - Service quantity is low.
  - So, ridership is low.

Broward, the most relevant peer, has 1/3 more service per capita, and over <u>twice</u> the ridership/capita.

Source: NTD Annual Database, 2015.