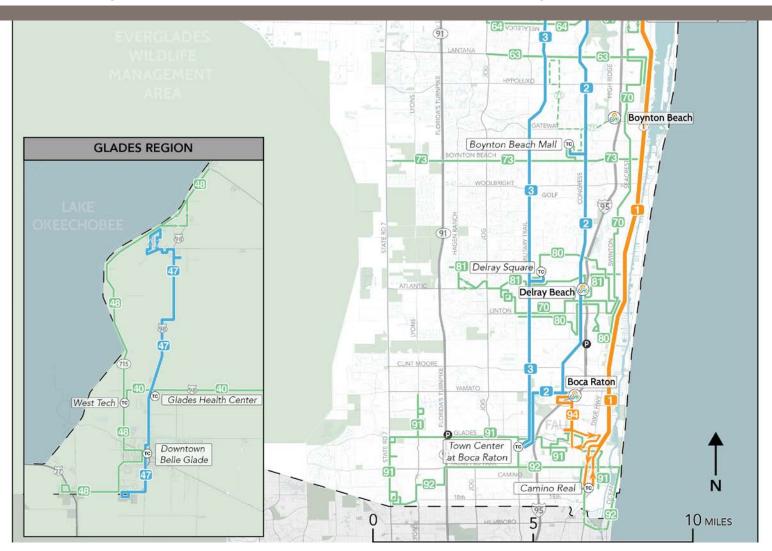

ompared to peers:
  - Service quantity is low.
  - So, ridership is low.

Broward, the most relevant peer, has 1/3 more service per capita, and over <u>twice</u> the ridership/capita.









Source: NTD Annual Database, 2015.

#### The Geometry of High-Ridership Transit





#### What Maximizes Freedom?

- High Frequency Lines
- Forming a <u>Connected</u> <u>Network</u>
- Reasonably <u>Fast and Reliable</u>
- Focused on <u>Transit-Friendly</u> Places
  - Dense
  - Walkable
  - Linear
  - Proximate

Palm Tran





#### Frequency Comes First

High frequency means public transport is coming soon.
 This has three independent benefits:

- Reduced Waiting
- Easier Connections
- Reduced Impact of Disruptions







#### Midday Network Frequency – North



#### Midday Network Frequency - South



#### HIGH FREQUENCY -> HIGH PRODUCTIVITY



Portland Boise

Houston

#### Productivity & Frequency: PalmTran

- Palm Tran's most frequent routes tend to be its most productive.
- But no route is at every 15 minutes.





#### Where can transit achieve high ridership?





# **Density**

# How many people are near transit?

The more people are going to and from the area around each stop, the more people will ride transit.

Ridership High

> Ridership Lower

æ

æ

æ

æ

e

æ



Œ

æ

æ









#### Walkability

#### Can the people around the stop walk to the stop?

High Ridership



Lower Ridership





#### Linearity

#### Can transit run in straight lines that are useful to through-riders?

The straighter the line, the shorter the journey, and the more people can find it useful.



####