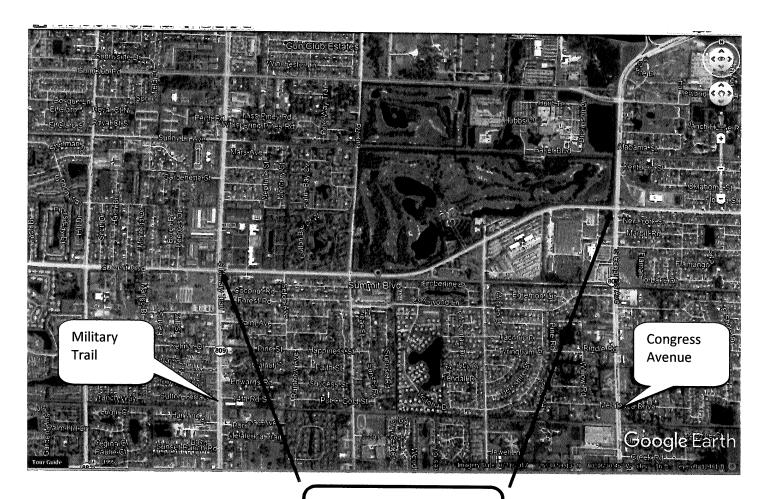

### Attachments:

| 1. Location Map |
|-----------------|
|-----------------|

2. Work Order 2015053-57 (3) with Exhibits "A" and "B"

|      | 2. Work Order 2013033-37 | (3) WITH EXHIBITS A and B      |                                               |
|------|--------------------------|--------------------------------|-----------------------------------------------|
| _    |                          |                                |                                               |
| WW D | Recommended by:          | Daves This                     | 11/7/2017                                     |
| DD   |                          | Department Director            | Date                                          |
|      |                          |                                | 4[ [                                          |
|      | Approved By:             | Assistant County Administrator | <u>                                      </u> |
|      |                          | U sammen and                   | = = = =                                       |

This summary is not to be used as a basis for payment.

2

RSF Limits of Summit Boulevard from Military Trail to Congress Avenue