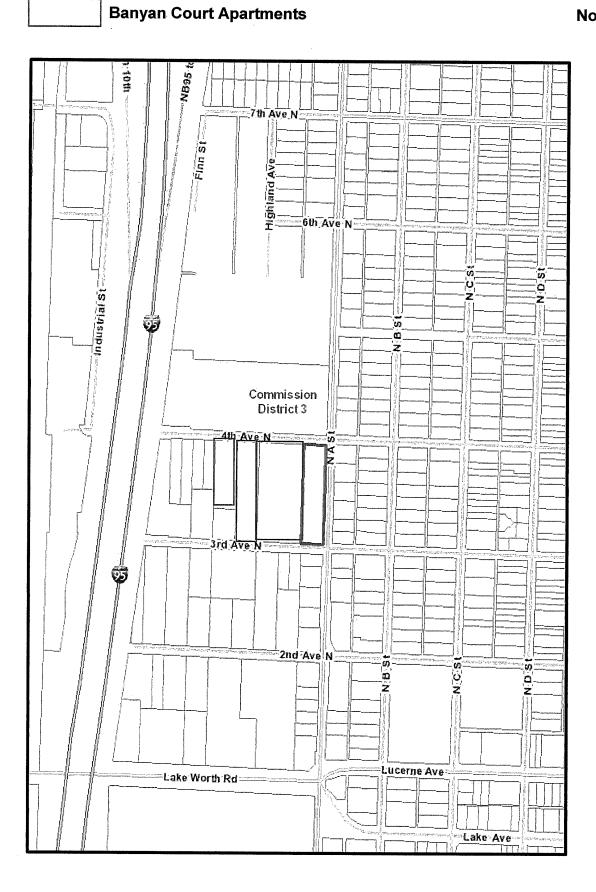

Summary: On April 16 and 19, 2017, the Department of Housing and Economic Sustainability issued a Notice of Funding Availability (NOFA) making \$1,194,948 in IFAHAP funding available from Palm Beach County's Fiscal Year 2016 funding cycle. BDG submitted a request for assistance in response to the NOFA on April 20, 2017. Staff recommends that up to \$14,495.90 be provided as a credit for impact fees associated with the Banyan Court project. BDG will be given credits for Public Building Impact Fees (\$14,495.90) for the construction of Banyan Court. BDG will pay impact fees above the allocated \$14,495.90. The project is located at 1716 3<sup>rd</sup> Avenue North in Lake Worth and will have 85 rental units with a clubhouse and a meeting room. Resident services will include literacy training, employment assistance programs and financial management programs. According to IFAHAP requirements, all units will be rented to households with incomes no greater than 140% of Area Median Income (AMI). The assisted units will be deed-restricted to remain affordable for no less than 15 years. These funds are from interest earned by the Impact Fee Fund. District 3 (JB)

#### Attachment(s):

- 1. Location Map
- 2. Budget Transfers

Recommended By:

**Department Director** 

Data

Approved By:

**Assistant County Administrator** 

Date