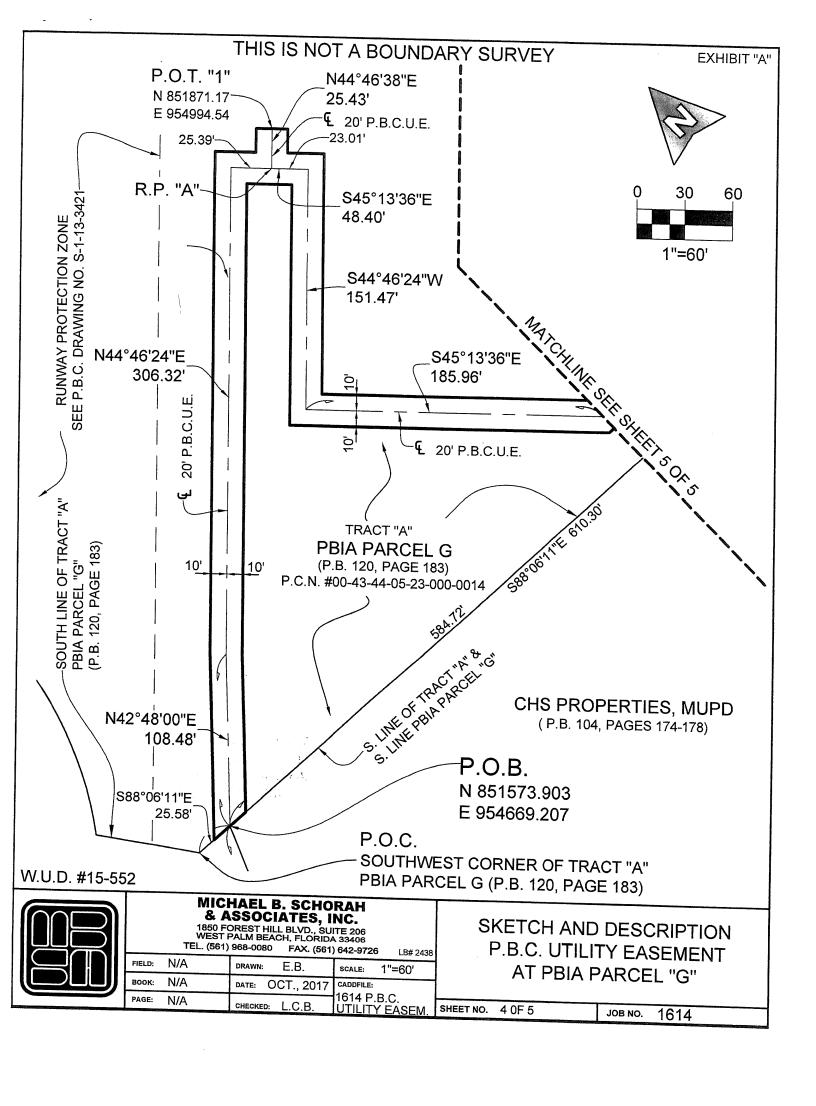

COMMENCING AT THE SOUTHWEST CORNER OF SAID SAID TRACT "A"; THENCE SOUTH 88°06'11" EAST, ALONG THE SOUTH LINE OF SAID TRACT "A", ALSO BEING THE SOUTH LINE OF SAID PBIA PARCEL "G", DISTANCE OF 25.58 FEET TO THE POINT OF BEGINNING OF THE FOLLOWING DESCRIBED CENTERLINE; THENCE NORTH 42°48'00" EAST, A DISTANCE OF 108.48 FEET; THENCE NORTH 44°46'24" EAST, A DISTANCE OF 306.32 FEET; THENCE SOUTH 45°13'36" EAST, A DISTANCE OF 25.39 FEET TO A REFERENCE POINT "A"; THENCE NORTH 44°46'38" EAST, A DISTANCE OF 25.43 FEET TO THE POINT OF TERMINUS "1"; THENCE FROM SAID REFERENCE POINT "A", SOUTH 45°13'36" EAST, A DISTANCE OF 23.01 FEET; THENCE SOUTH 44°46'24" WEST, A DISTANCE OF 151.47 FEET; THENCE SOUTH 45°13'36" EAST, A DISTANCE OF 185.96 FEET; THENCE SOUTH 88°06'11" EAST, A DISTANCE OF 120.84 FEET; THENCE NORTH 44°45'52" EAST, A DISTANCE OF 105.54 FEET TO A REFERENCE POINT "B"; THENCE SOUTH 44°46'26" EAST, A DISTANCE OF 28.17 FEET, THENCE SOUTH 87°06'59" EAST, A DISTANCE OF 25.16 FEET TO THE POINT OF TERMINUS "2" AND THE WEST LINE OF EAST GRACE DRIVE A 50 FOOT WIDE RIGHT-OF-WAY ACCORDING TO THE PLAT OF MORRISON HOMES SOUTH SECTION, AS RECORDED IN PLAT BOOK 23, PAGES 189-190, OF THE PUBLIC RECORDS OF SAID PALM BEACH COUNTY, FLORIDA, THENCE FROM SAID REFERENCE POINT "B"; NORTH 44°45'52" EAST, A DISTANCE OF 27.48 FEET; THENCE SOUTH 88°06'11" EAST, A DISTANCE OF 7.47 FEET TO A REFERENCE POINT "C"; THENCE NORTH 01°53'49" EAST, A DISTANCE OF 39.83 FEET; THENCE NORTH 44°46'32" EAST, A DISTANCE OF 13.30 FEET TO THE POINT OF TERMINUS "3"; THENCE FROM SAID REFERENCE POINT "C" SOUTH 88° 06'11" EAST, A DISTANCE OF 63.35 FEET; THENCE SOUTH 01°55'23" WEST, A DISTANCE OF 33.50 FEET TO THE POINT OF TERMINUS "4" AND THE SOUTH LINE OF SAID TRACT "A".

THE SIDELINES OF SAID EASEMENTS SHALL BE EXTENDED OR SHORTENED TO INTERSECT SAID SOUTH LINE OF TRACT "A" AND THE WEST LINE OF EAST GRACE DRIVE AND AT RIGHT ANGLES TO SAID CENTERLINE AT POINTS OF TERMINUS "1" AND "3".