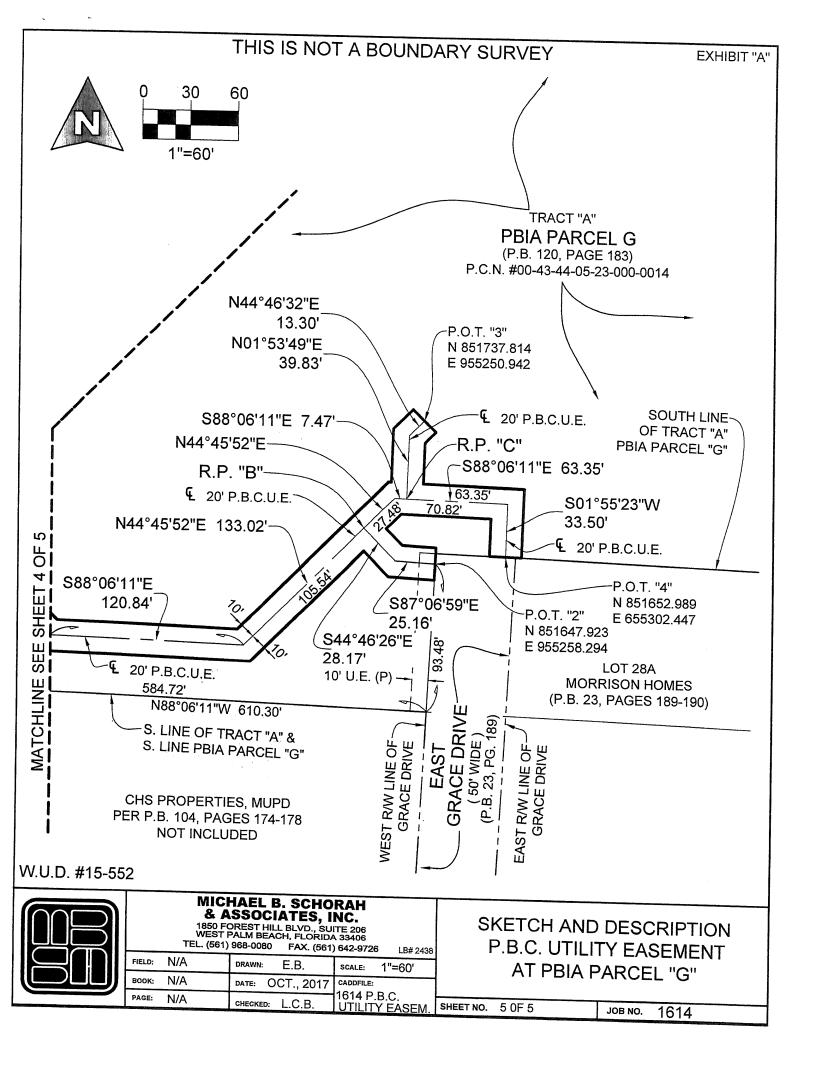

COMMENCING AT THE SOUTHWEST CORNER OF SAID SAID TRACT "A"; THENCE SOUTH 88°06'11" EAST, ALONG THE SOUTH LINE OF SAID TRACT "A", ALSO BEING THE SOUTH LINE OF SAID PBIA PARCEL "G", DISTANCE OF 25.58 FEET TO THE POINT OF BEGINNING OF THE FOLLOWING DESCRIBED CENTERLINE; THENCE NORTH 42°48'00" EAST, A DISTANCE OF 108.48 FEET; THENCE NORTH 44°46'24" EAST, A DISTANCE OF 306.32 FEET; THENCE SOUTH 45°13'36" EAST, A DISTANCE OF 25.39 FEET TO A REFERENCE POINT "A"; THENCE NORTH 44°46'38" EAST, A DISTANCE OF 25.43 FEET TO THE POINT OF TERMINUS "1"; THENCE FROM SAID REFERENCE POINT "A", SOUTH 45°13'36" EAST, A DISTANCE OF 23.01 FEET; THENCE SOUTH 44°46'24" WEST, A DISTANCE OF 151.47 FEET; THENCE SOUTH 45°13'36" EAST, A DISTANCE OF 185.96 FEET; THENCE SOUTH 88°06'11" EAST, A DISTANCE OF 120.84 FEET; THENCE NORTH 44°45'52" EAST, A DISTANCE OF 105.54 FEET TO A REFERENCE POINT "B"; THENCE SOUTH 44°46'26" EAST, A DISTANCE OF 28.17 FEET, THENCE SOUTH 87°06'59" EAST, A DISTANCE OF 25.16 FEET TO THE POINT OF TERMINUS "2" AND THE WEST LINE OF EAST GRACE DRIVE A 50 FOOT WIDE RIGHT-OF-WAY ACCORDING TO THE PLAT OF MORRISON HOMES SOUTH SECTION, AS RECORDED IN PLAT BOOK 23, PAGES 189-190, OF THE PUBLIC RECORDS OF SAID PALM BEACH COUNTY, FLORIDA, THENCE FROM SAID REFERENCE POINT "B"; NORTH 44°45'52" EAST, A DISTANCE OF 27.48 FEET; THENCE SOUTH 88°06'11" EAST, A DISTANCE OF 7.47 FEET TO A REFERENCE POINT "C"; THENCE NORTH 01°53'49" EAST, A DISTANCE OF 39.83 FEET; THENCE NORTH 44°46'32" EAST, A DISTANCE OF 13.30 FEET TO THE POINT OF TERMINUS "3"; THENCE FROM SAID REFERENCE POINT "C" SOUTH 88° 06'11" EAST, A DISTANCE OF 63.35 FEET; THENCE SOUTH 01°55'23" WEST, A DISTANCE OF 33.50 FEET TO THE POINT OF TERMINUS "4" AND THE SOUTH LINE OF SAID TRACT "A".

THE SIDELINES OF SAID EASEMENTS SHALL BE EXTENDED OR SHORTENED TO INTERSECT SAID SOUTH LINE OF TRACT "A" AND THE WEST LINE OF EAST GRACE DRIVE AND AT RIGHT ANGLES TO SAID CENTERLINE AT POINTS OF TERMINUS "1" AND "3".