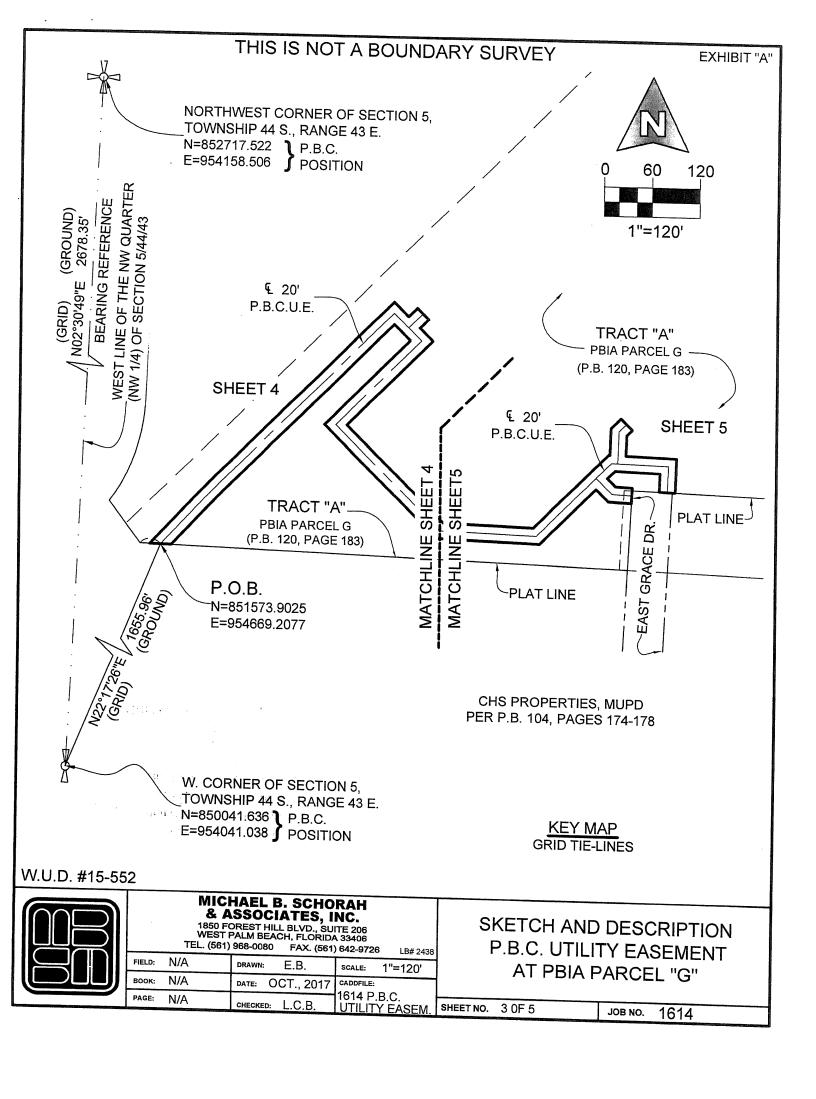

# THIS IS NOT A BOUNDARY SURVEY LEGAL DESCRIPTION

A PARCEL OF LAND BEING DESCRIBED FOR PALM BEACH COUNTY UTILITY EASEMENT PURPOSES, LYING IN TRACT "A", PBIA PARCEL "G" ACCORDING WITH THE PLAT THEREOF AS RECORDED IN PLAT BOOK 120, PAGES 183-186 OF PALM BEACH COUNTY RECORDS, FLORIDA, LYING IN SECTION 5, TOWNSHIP 44 SOUTH, RANGE 43 EAST AND LYING 10.00 FEET ON EACH SIDE OF THE FOLLOWING DESCRIBED CENTERLINE:

COMMENCING AT THE SOUTHWEST CORNER OF SAID SAID TRACT "A"; THENCE SOUTH 88°06'11" EAST, ALONG THE SOUTH LINE OF SAID TRACT "A", ALSO BEING THE SOUTH LINE OF SAID PBIA PARCEL "G", DISTANCE OF 25.58 FEET TO THE POINT OF BEGINNING OF THE FOLLOWING DESCRIBED CENTERLINE; THENCE NORTH 42°48'00" EAST, A DISTANCE OF 108.48 FEET; THENCE NORTH 44°46'24" EAST, A DISTANCE OF 306.32 FEET; THENCE SOUTH 45°13'36" EAST, A DISTANCE OF 25.39 FEET TO A REFERENCE POINT "A"; THENCE NORTH 44°46'38" EAST, A DISTANCE OF 25.43 FEET TO THE POINT OF TERMINUS "1"; THENCE FROM SAID REFERENCE POINT "A", SOUTH 45°13'36" EAST, A DISTANCE OF 23.01 FEET; THENCE SOUTH 44°46'24" WEST, A DISTANCE OF 151.47 FEET; THENCE SOUTH 45°13'36" EAST, A DISTANCE OF 185.96 FEET; THENCE SOUTH 88°06'11" EAST, A DISTANCE OF 120.84 FEET; THENCE NORTH 44°45'52" EAST, A DISTANCE OF 105.54 FEET TO A REFERENCE POINT "B"; THENCE SOUTH 44°46'26" EAST, A DISTANCE OF 28.17 FEET, THENCE SOUTH 87°06'59" EAST, A DISTANCE OF 25.16 FEET TO THE POINT OF TERMINUS "2" AND THE WEST LINE OF EAST GRACE DRIVE A 50 FOOT WIDE RIGHT-OF-WAY ACCORDING TO THE PLAT OF MORRISON HOMES SOUTH SECTION, AS RECORDED IN PLAT BOOK 23, PAGES 189-190, OF THE PUBLIC RECORDS OF SAID PALM BEACH COUNTY, FLORIDA, THENCE FROM SAID REFERENCE POINT "B"; NORTH 44°45'52" EAST, A DISTANCE OF 27.48 FEET; THENCE SOUTH 88°06'11" EAST, A DISTANCE OF 7.47 FEET TO A REFERENCE POINT "C"; THENCE NORTH 01°53'49" EAST, A DISTANCE OF 39.83 FEET; THENCE NORTH 44°46'32" EAST, A DISTANCE OF 13.30 FEET TO THE POINT OF TERMINUS "3"; THENCE FROM SAID REFERENCE POINT "C" SOUTH 88° 06'11" EAST, A DISTANCE OF 63.35 FEET; THENCE SOUTH 01°55'23" WEST, A DISTANCE OF 33.50 FEET TO THE POINT OF TERMINUS "4" AND THE SOUTH LINE OF SAID TRACT "A".

THE SIDELINES OF SAID EASEMENTS SHALL BE EXTENDED OR SHORTENED TO INTERSECT SAID SOUTH LINE OF TRACT "A" AND THE WEST LINE OF EAST GRACE DRIVE AND AT RIGHT ANGLES TO SAID CENTERLINE AT POINTS OF TERMINUS "1" AND "3".

CONTAINING 25,214.2 SQUARE FEET OR 0.579 ACRES, MORE OR LESS.

UNLESS THIS DOCUMENT BEARS THE SIGNATURE AND THE ORIGINAL RAISED SEAL OF A FLORIDA LICENSED SURVEYOR AND MAPPER, THIS DRAWING SKETCH, PLAT OR MAP IS FOR INFORMATIONAL PURPOSES ONLY AND IS NOT VALID.