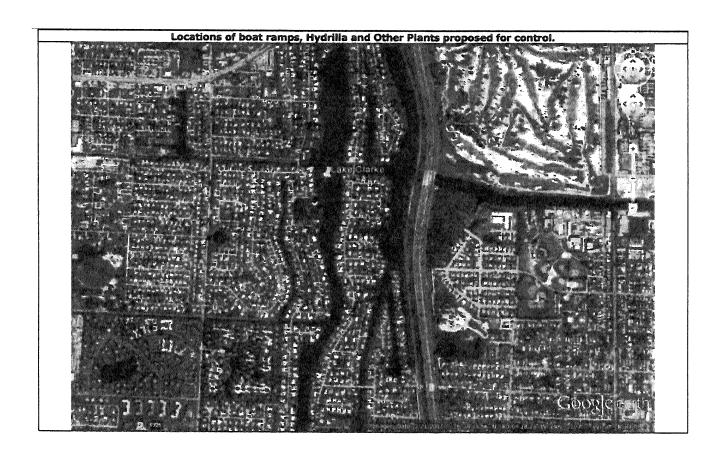

**Description of Change:** Add 45 acres (65 acres total) of Hydrilla verticillata with Fluridone (liquid), Fluridone (pellets), Penoxsulam (granular), and Penoxsulam (liquid) as control methods to this plant type to the Lake Clarke workplan page. Work shall be conducted pursuant to details stated on the current executed Task Assignment work plan pages and any executed Change Orders for this Task. All work must be coordinated with FWC Regional Biologist(s). The FWC, Contract Manager for the Invasive Plant Management Section may issue modifications to this Task Assignment altering the scope of the invasive plant control authorized (increase in acres, adding plants or herbicides, adding water bodies). The Section Leader of the Invasive Plant Management Section may issue modifications to this Task Assignment reducing the cost reimbursement amount and any changes to the Term.