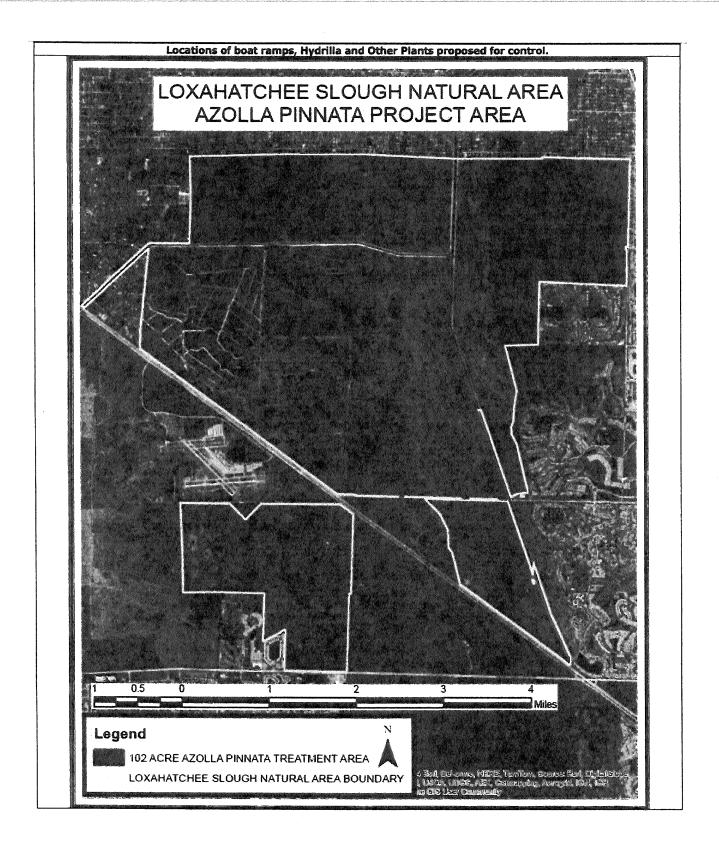

**Description of Change:** Add 45 acres (65 acres total) of Hydrilla verticillata with Fluridone (liquid), Fluridone (pellets), Penoxsulam (granular), and Penoxsulam (liquid) as control methods to this plant type to the Lake Clarke workplan page. Work shall be conducted pursuant to details stated on the current executed Task Assignment work plan pages and any executed Change Orders for this Task. All work must be coordinated with FWC Regional Biologist(s). The FWC, Contract Manager for the Invasive Plant Management Section may issue modifications to this Task Assignment altering the scope of the invasive plant control authorized (increase in acres, adding plants or herbicides, adding water bodies). The Section Leader of the Invasive Plant Management Section may issue modifications to this Task Assignment reducing the cost reimbursement amount and any changes to the Term.