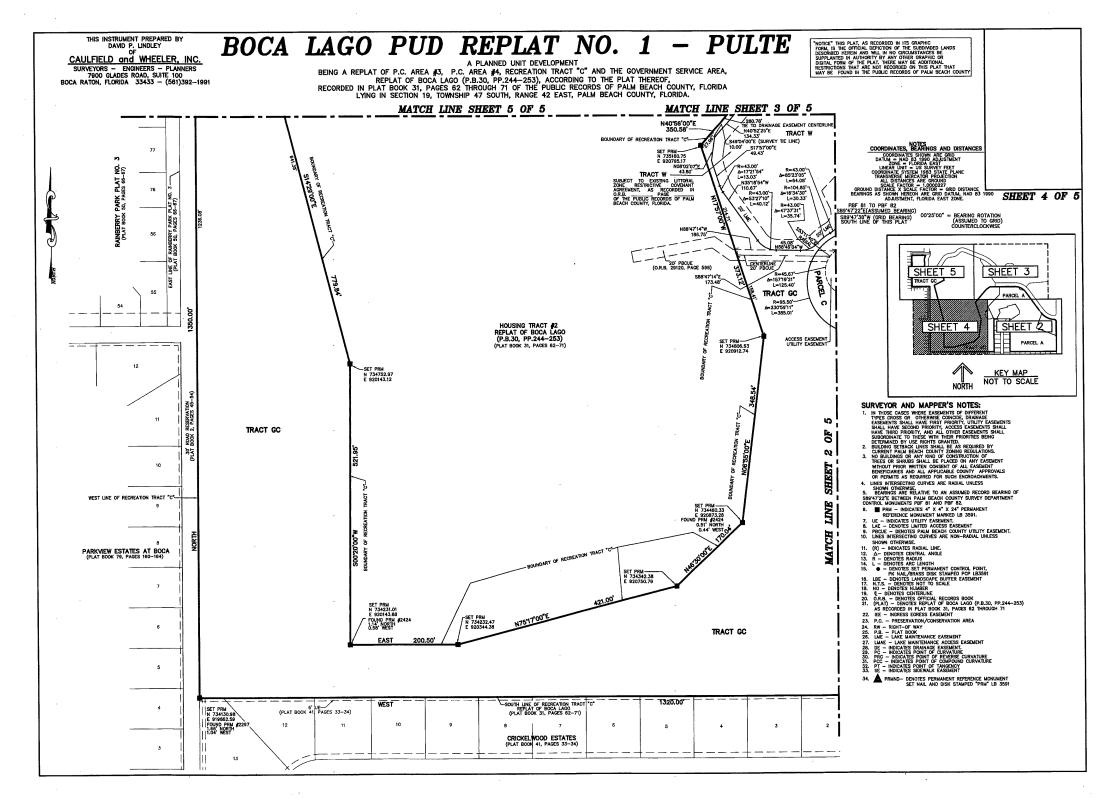

**Summary:** The County's Fire Station #57 is being replatted as part of a Pulte Homes residential redevelopment project known as Boca Lago PUD Replat No. 1- Pulte, all located within the Boca Lago PUD. The County's Land Development Division is requiring that Pulte include the fire station in the replat to establish the Fire Station site as a platted parcel. A portion of the fire station parcel (Tract RW1) will be dedicated by this replat for public street purposes as part of the Lyons Road right-of-way. Tract RW1 is approximately 1.3 feet wide by 305 feet in length, containing 400 sq. ft. (.01 acres). (PREM) District 5 (HJF)

Background and Justification: In 1980 Palm Beach County acquired 2.5 acres from Boca Lago Associates, LTD, the original developer of the Boca Lago PUD, which is located just north of Palmetto Park Road, in western Boca Raton. In 2002, the County constructed Fire Station #57 on the 2.5 acres. Pulte Home Company is redeveloping an adjacent 25 acre parcel and the County Land Development Division is requiring that the fire station site be included in the Pulte residential replat in order to establish the fire station site as a platted parcel. The County is executing the replat as one of the property owners within the replat. The overall area of the replat encompasses 52.25 acres which includes the County's 2.5 acre Fire Station, Pulte's 25.41 acre residential development and 24.34 acres retained by Boca Lago Country Club, Inc. as recreation area. Tract RW1 is an approximate 1.3' wide by 305' long strip of land containing approximately 400 sq. ft. being cut-out of the fire station parcel, which will be dedicated by this replat for public street purposes as part of Lyons Road. In addition, Vista Del Lago was abandoned as a public road on the January 23, 2018 agenda. The resolution for the abandonment and the required easements will be recorded into the public records and the recording information will be added to the replat mylar prior to recording the replat. The County will be granted an easement for access and utilities benefitting the fire station parcel. This easement requires the HOA to maintain Vista Del Lago at no expense to the County.

### Attachments:

- 1. Location Map
- 2. Boca Lago PUD Replat No. 1 Pulte (Mylar)

| Recommended By: | Ret Anny WIF                | 1913    |  |
|-----------------|-----------------------------|---------|--|
|                 | Department Director         | Date    |  |
| Approved By:    | MBaler.                     | 1/31/18 |  |
|                 | <b>County Administrator</b> | Date    |  |

LOCATION MAP Attachment / 1pg

 $\square$ 

Attachment 2 Boca Lago PUD Replat No. 1 - Pulte. (5 pages)

an an ann an tha an an an ann an an bh

.

.