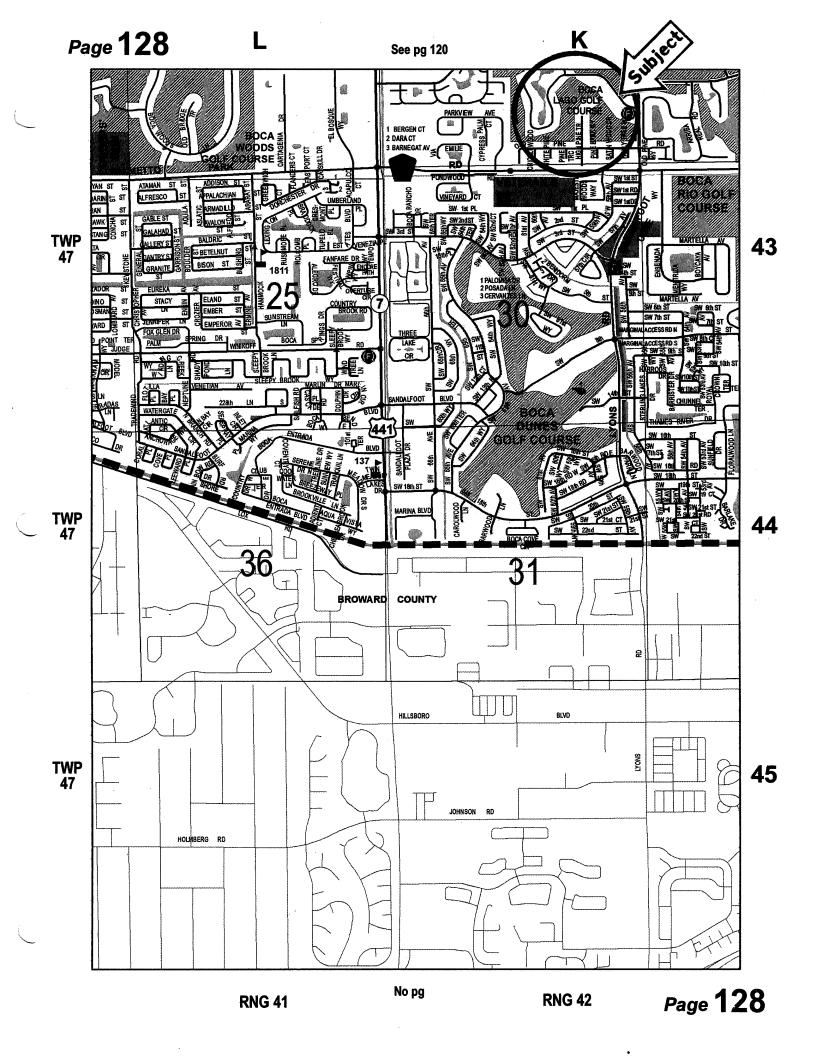

### I. EXECUTIVE BRIEF

**Motion and Title: Staff recommends motion to approve:** Boca Lago PUD Replat No. 1 – Pulte Plat, which includes the County's Fire Rescue Station #57 property, lying on the west side of Lyons Road, north of Palmetto Park Road, in unincorporated Boca Raton.

**Summary:** The County's Fire Station #57 is being replatted as part of a Pulte Homes residential redevelopment project known as Boca Lago PUD Replat No. 1- Pulte, all located within the Boca Lago PUD. The County's Land Development Division is requiring that Pulte include the fire station in the replat to establish the Fire Station site as a platted parcel. A portion of the fire station parcel (Tract RW1) will be dedicated by this replat for public street purposes as part of the Lyons Road right-of-way. Tract RW1 is approximately 1.3 feet wide by 305 feet in length, containing 400 sq. ft. (.01 acres). (PREM) District 5 (HJF)

Background and Justification: In 1980 Palm Beach County acquired 2.5 acres from Boca Lago Associates, LTD, the original developer of the Boca Lago PUD, which is located just north of Palmetto Park Road, in western Boca Raton. In 2002, the County constructed Fire Station #57 on the 2.5 acres. Pulte Home Company is redeveloping an adjacent 25 acre parcel and the County Land Development Division is requiring that the fire station site be included in the Pulte residential replat in order to establish the fire station site as a platted parcel. The County is executing the replat as one of the property owners within the replat. The overall area of the replat encompasses 52.25 acres which includes the County's 2.5 acre Fire Station, Pulte's 25.41 acre residential development and 24.34 acres retained by Boca Lago Country Club, Inc. as recreation area. Tract RW1 is an approximate 1.3' wide by 305' long strip of land containing approximately 400 sq. ft. being cut-out of the fire station parcel, which will be dedicated by this replat for public street purposes as part of Lyons Road. In addition, Vista Del Lago was abandoned as a public road on the January 23, 2018 agenda. The resolution for the abandonment and the required easements will be recorded into the public records and the recording information will be added to the replat mylar prior to recording the replat. The County will be granted an easement for access and utilities benefitting the fire station parcel. This easement requires the HOA to maintain Vista Del Lago at no expense to the County.

LOCATION MAP Attachment / 1pg

 $\square$ 

Attachment 2 Boca Lago PUD Replat No. 1 - Pulte. (5 pages)

an an ann an tha an an an ann an an bh

.

.