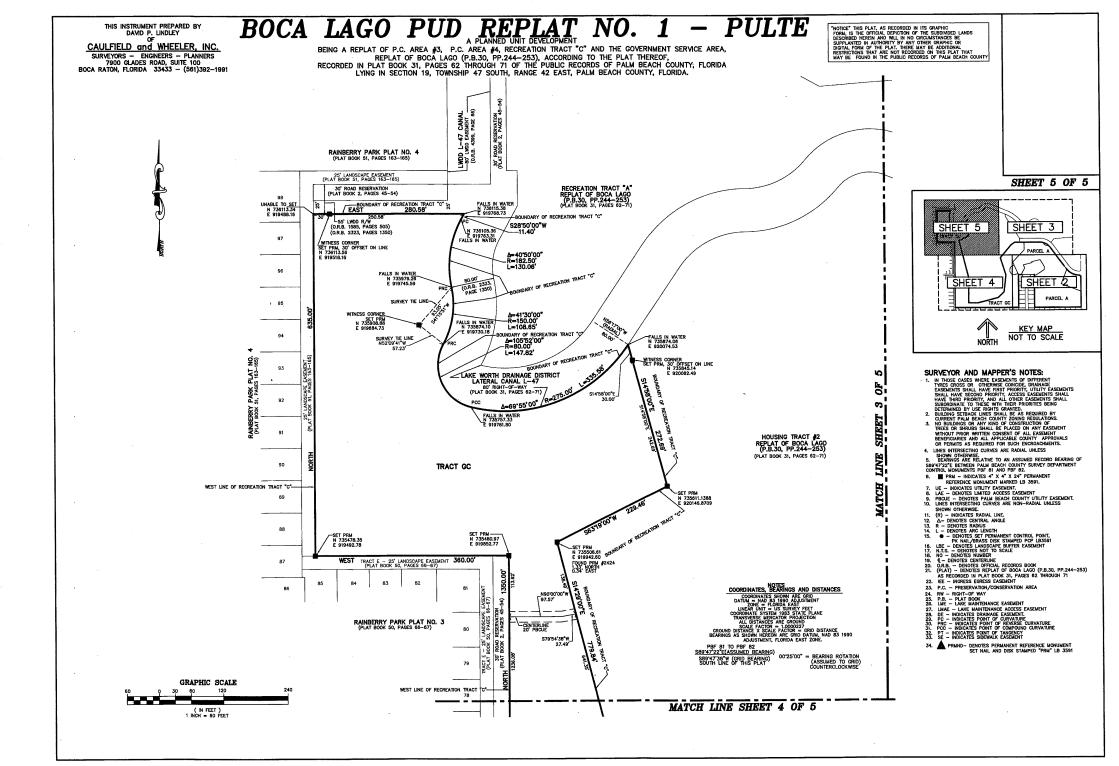

**Summary:** The County's Fire Station #57 is being replatted as part of a Pulte Homes residential redevelopment project known as Boca Lago PUD Replat No. 1- Pulte, all located within the Boca Lago PUD. The County's Land Development Division is requiring that Pulte include the fire station in the replat to establish the Fire Station site as a platted parcel. A portion of the fire station parcel (Tract RW1) will be dedicated by this replat for public street purposes as part of the Lyons Road right-of-way. Tract RW1 is approximately 1.3 feet wide by 305 feet in length, containing 400 sq. ft. (.01 acres). (PREM) District 5 (HJF)

Background and Justification: In 1980 Palm Beach County acquired 2.5 acres from Boca Lago Associates, LTD, the original developer of the Boca Lago PUD, which is located just north of Palmetto Park Road, in western Boca Raton. In 2002, the County constructed Fire Station #57 on the 2.5 acres. Pulte Home Company is redeveloping an adjacent 25 acre parcel and the County Land Development Division is requiring that the fire station site be included in the Pulte residential replat in order to establish the fire station site as a platted parcel. The County is executing the replat as one of the property owners within the replat. The overall area of the replat encompasses 52.25 acres which includes the County's 2.5 acre Fire Station, Pulte's 25.41 acre residential development and 24.34 acres retained by Boca Lago Country Club, Inc. as recreation area. Tract RW1 is an approximate 1.3' wide by 305' long strip of land containing approximately 400 sq. ft. being cut-out of the fire station parcel, which will be dedicated by this replat for public street purposes as part of Lyons Road. In addition, Vista Del Lago was abandoned as a public road on the January 23, 2018 agenda. The resolution for the abandonment and the required easements will be recorded into the public records and the recording information will be added to the replat mylar prior to recording the replat. The County will be granted an easement for access and utilities benefitting the fire station parcel. This easement requires the HOA to maintain Vista Del Lago at no expense to the County.

### Attachments:

- 1. Location Map
- 2. Boca Lago PUD Replat No. 1 Pulte (Mylar)

| Recommended By: | Ret Anny WIF                | 1913    |  |
|-----------------|-----------------------------|---------|--|
|                 | Department Director         | Date    |  |
| Approved By:    | MBaler.                     | 1/31/18 |  |
|                 | <b>County Administrator</b> | Date    |  |

LOCATION MAP Attachment / 1pg

 $\square$ 

Attachment 2 Boca Lago PUD Replat No. 1 - Pulte. (5 pages)

an an ann an tha an an an ann an an bh

.

.