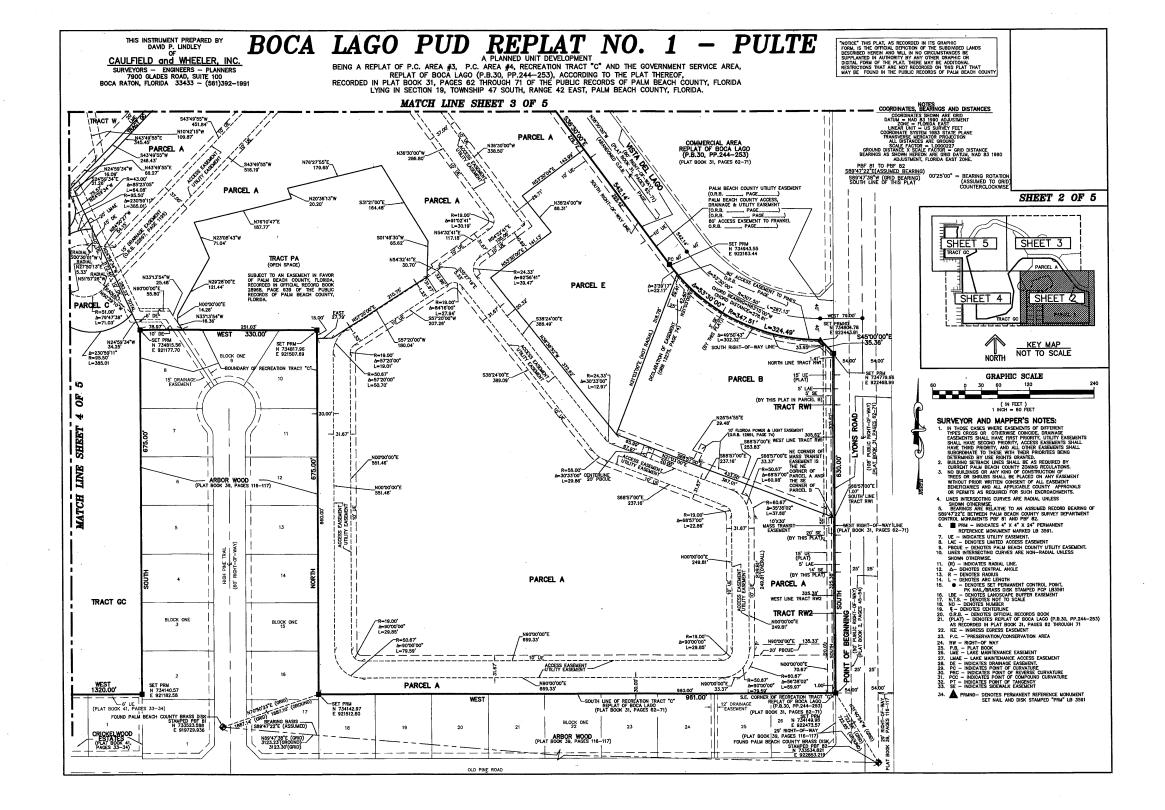

**Summary:** The County's Fire Station #57 is being replatted as part of a Pulte Homes residential redevelopment project known as Boca Lago PUD Replat No. 1- Pulte, all located within the Boca Lago PUD. The County's Land Development Division is requiring that Pulte include the fire station in the replat to establish the Fire Station site as a platted parcel. A portion of the fire station parcel (Tract RW1) will be dedicated by this replat for public street purposes as part of the Lyons Road right-of-way. Tract RW1 is approximately 1.3 feet wide by 305 feet in length, containing 400 sq. ft. (.01 acres). (PREM) District 5 (HJF)

Background and Justification: In 1980 Palm Beach County acquired 2.5 acres from Boca Lago Associates, LTD, the original developer of the Boca Lago PUD, which is located just north of Palmetto Park Road, in western Boca Raton. In 2002, the County constructed Fire Station #57 on the 2.5 acres. Pulte Home Company is redeveloping an adjacent 25 acre parcel and the County Land Development Division is requiring that the fire station site be included in the Pulte residential replat in order to establish the fire station site as a platted parcel. The County is executing the replat as one of the property owners within the replat. The overall area of the replat encompasses 52.25 acres which includes the County's 2.5 acre Fire Station, Pulte's 25.41 acre residential development and 24.34 acres retained by Boca Lago Country Club, Inc. as recreation area. Tract RW1 is an approximate 1.3' wide by 305' long strip of land containing approximately 400 sq. ft. being cut-out of the fire station parcel, which will be dedicated by this replat for public street purposes as part of Lyons Road. In addition, Vista Del Lago was abandoned as a public road on the January 23, 2018 agenda. The resolution for the abandonment and the required easements will be recorded into the public records and the recording information will be added to the replat mylar prior to recording the replat. The County will be granted an easement for access and utilities benefitting the fire station parcel. This easement requires the HOA to maintain Vista Del Lago at no expense to the County.

LOCATION MAP Attachment / 1pg

 $\square$ 

Attachment 2 Boca Lago PUD Replat No. 1 - Pulte. (5 pages)

an an ann an tha an an an ann an an bh

.

.