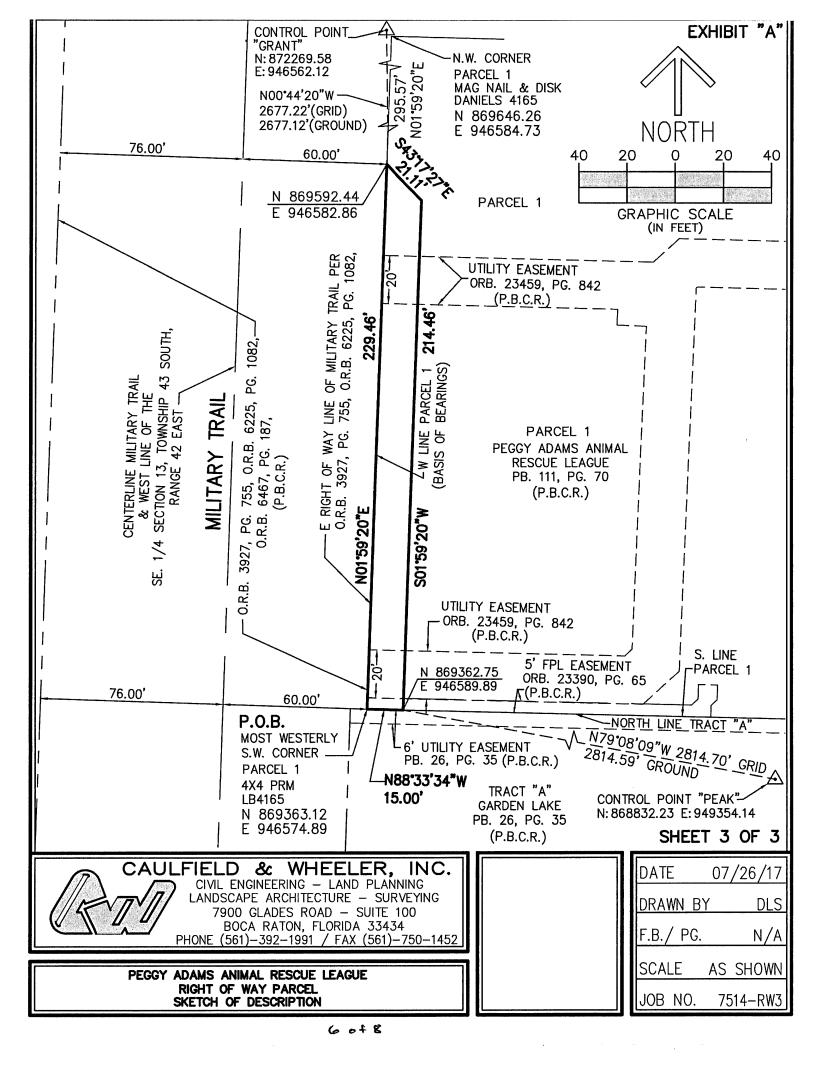

COUNTY subordinates to the interest of FDOT its successors and assigns, any and all of its interest in the lands as follows, viz:

A PORTION OF PARCEL 1, PEGGY ADAMS ANIMAL RESCUE LEAGUE, ACCORDING TO PLAT THEREOF, AS RECORDED IN PLAT BOOK 111, PAGE 70 OF THE PUBLIC RECORDS OF PALM BEACH COUNTY, FLORIDA, LYING IN SECTION 13, TOWNSHIP 43 SOUTH, RANGE 42 EAST, BEING MORE PARTICULARLY DESCRIBED AS FOLLOWS:

(Continued on the next page)

Page 1 of 8

BEGINNING AT THE MOST WESTERLY SOUTHWEST CORNER OF SAID PARCEL 1, SAID POINT ALSO LYING ON THE EAST RIGHT OF WAY LINE OF MILITARY TRAIL AS RECORDED IN OFFICIAL RECORD BOOK 3927 AT PAGE 755 AND OFFICIAL RECORD BOOK 6225, PAGE 1082 OF THE PUBLIC RECORDS OF PALM BEACH COUNTY, FLORIDA; THENCE, ALONG THE WEST LINE OF SAID PARCEL 1 AND SAID EAST RIGHT OF WAY LINE OF MILITARY TRAIL, NORTH 01°59'20" EAST, A DISTANCE OF 229.46 FEET; THENCE DEPARTING SAID WEST LINE OF PARCEL 1 AND EAST RIGHT OF WAY LINE OF MILITARY TRAIL, SOUTH 43°17'27" EAST, A DISTANCE OF 21.11 FEET TO A POINT OF INTERSECTION WITH A LINE 15.00 FEET EAST OF AND PARALLEL WITH THE AFORESAID EAST RIGHT OF WAY LINE OF MILITARY TRAIL; THENCE, ALONG SAID PARALLEL LINE, SOUTH 01°59'20" WEST, A DISTANCE OF 214.46 FEET TO A POINT OF INTERSECTION WITH THE SOUTH LINE OF SAID PARCEL 1; THENCE, ALONG SAID SOUTH LINE OF PARCEL 1, NORTH 88°33'34" WEST, A DISTANCE OF 15.00 FEET TO THE POINT OF BEGINNING.

SAID LANDS LYING AND BEING IN THE CITY OF WEST PALM BEACH, PALM BEACH COUNTY, FLORIDA, CONTAINING 3,329 SQUARE FEET OR 0.0764 ACRES, MORE OR LESS.

(More particularly described in the sketch and legal description attached hereto as Exhibit "A")