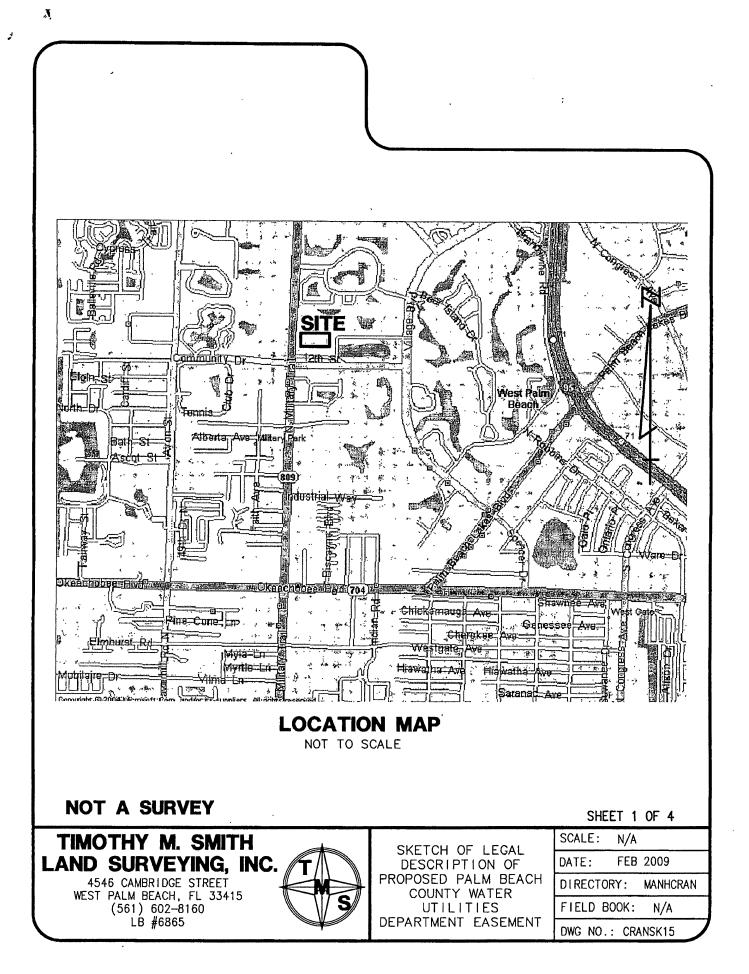

|
| MILTON CATER<br>Comm# DD0653341<br>Expires 3/20/2011<br>Florida Notary Assa, Inc | Mirron CATER                                                                                                                                                                                                                                                                                                                                                                                                                                                                                                                                                                                                                                                                                        |

Book23459/Page842

Page 1 of 5



Book23459/Page843

Page 2 of 5

**REVIEWED & ACCEPTED** 

13

é

PALM BEACH COUNTY WATER UTILITIES DEPT.

Date LEGAL DESCRIPTION

BEING A PORTION OF PARCEL 1, PEGGY ADAMS ANIMAL RESCUE LEAGUE, PLAT BOOK 111, PAGES 70 AND 71, PUBLIC RECORDS OF PALM BEACH COUNTY, FLORIDA, DESCRIBED AS FOLLOWS:

COMMENCING AT THE SOUTHWEST CORNER OF SAID PARCEL 1, RUN THENCE NORTH 01.59'20" EAST ALONG THE WEST LINE OF SAID PARCEL 1 AND ALONG THE EAST RIGHT-OF-WAY LINE OF MILITARY TRAIL A DISTANCE OF 5.00 FEET TO THE POINT OF BEGINNING; THENCE NORTH 01'59'20" EAST CONTINUING ALONG SAID WEST LINE OF PARCEL 1 AND ALONG SAID EAST RIGHT-OF-WAY LINE OF MILITARY TRAIL, A DISTANCE OF 20.00 FEET; THENCE SOUTH 88°33'54" EAST DEPARTING FROM SAID WEST LINE OF PARCEL 1 AND SAID EAST RIGHT-OF-WAY LINE OF MILITARY TRAIL,