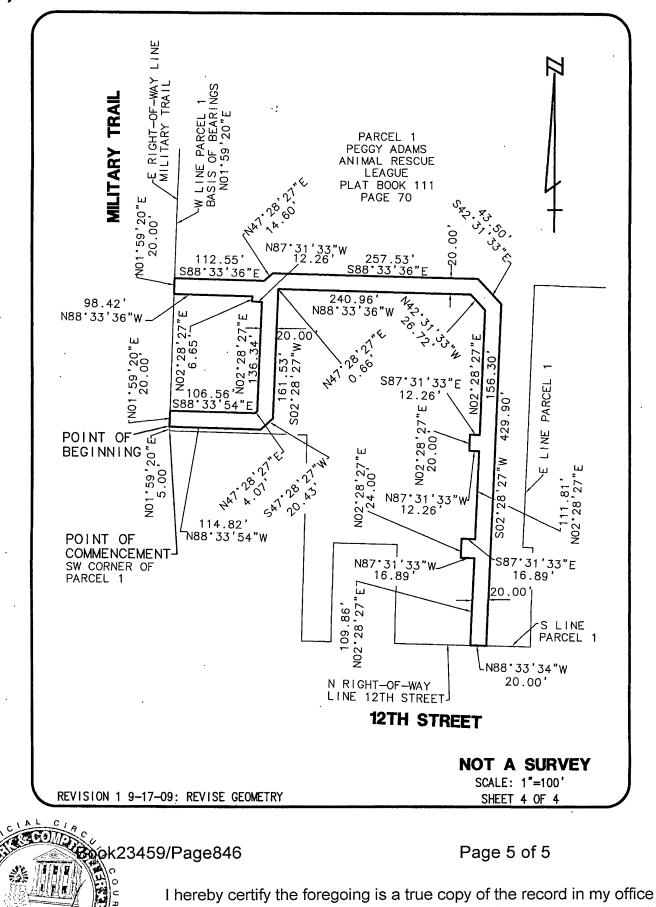

Date LEGAL DESCRIPTION

BEING A PORTION OF PARCEL 1, PEGGY ADAMS ANIMAL RESCUE LEAGUE, PLAT BOOK 111, PAGES 70 AND 71, PUBLIC RECORDS OF PALM BEACH COUNTY, FLORIDA, DESCRIBED AS FOLLOWS:

COMMENCING AT THE SOUTHWEST CORNER OF SAID PARCEL 1, RUN THENCE NORTH 01.59'20" EAST ALONG THE WEST LINE OF SAID PARCEL 1 AND ALONG THE EAST RIGHT-OF-WAY LINE OF MILITARY TRAIL A DISTANCE OF 5.00 FEET TO THE POINT OF BEGINNING; THENCE NORTH 01'59'20" EAST CONTINUING ALONG SAID WEST LINE OF PARCEL 1 AND ALONG SAID EAST RIGHT-OF-WAY LINE OF MILITARY TRAIL, A DISTANCE OF 20.00 FEET; THENCE SOUTH 88°33'54" EAST DEPARTING FROM SAID WEST LINE OF PARCEL 1 AND SAID EAST RIGHT-OF-WAY LINE OF MILITARY TRAIL, A DISTANCE OF 106.56 FEET; THENCE NORTH 47°28'27" EAST, A DISTANCE OF 4.07 FEET; THENCE NORTH 02'28'27" EAST, A DISTANCE OF 136.34 FEET; THENCE NORTH 87'31'33' WEST, A DISTANCE OF 12.26 FEET; THENCE NORTH 02'28'27" EAST, A DISTANCE OF 6.65 FEET; THENCE NORTH 88'33'36" WEST, A DISTANCE OF 98.42 FEET TO A POINT ON SAID WEST LINE OF PARCEL 1 AND SAID EAST RIGHT-OF-WAY LINE OF MILITARY TRAIL; THENCE NORTH 01.59'20" EAST ALONG SAID WEST LINE OF PARCEL 1 AND SAID EAST RIGHT-OF-WAY LINE OF MILITARY TRAIL, A DISTANCE OF 20.00 FEET; THENCE SOUTH 88'33'36" EAST DEPARTING FROM SAID WEST LINE OF PARCEL 1 AND SAID EAST RIGHT-OF-WAY LINE OF MILITARY TRAIL, A DISTANCE OF 112.55 FEET; THENCE NORTH 47'28'27" EAST, A DISTANCE OF 14.60 FEET; THENCE SOUTH 88'33'36" EAST, A DISTANCE OF 257.53 FEET; THENCE SOUTH 42'31'33" EAST, A DISTANCE OF 43.50 FEET; THENCE SOUTH 02°28'27" WEST, A DISTANCE OF 429.90 FEET TO A POINT ON THE SOUTH LINE OF SAID PARCEL 1, SAID SOUTH LINE ALSO BEING THE NORTH RIGHT-OF-WAY LINE OF 12TH STREET; THENCE NORTH 88°33'34" WEST ALONG THE SOUTH LINE OF SAID PARCEL 1 AND ALONG SAID NORTH RIGHT-OF-WAY LINE OF 12TH STREET, A DISTANCE OF 20.00 FEET; THENCE NORTH 02°28'27" EAST DEPARTING FROM SAID SOUTH LINE OF PARCEL 1 AND SAID NORTH RIGHT-OF-WAY LINE OF 12TH STREET, A DISTANCE OF 109.86 FEET; THENCE NORTH 87°31'33" WEST, A DISTANCE OF 16.89 FEET; THENCE NORTH 02'28'27" EAST, A DISTANCE OF 24.00 FEET; THENCE SOUTH 87.31'33" EAST, A DISTANCE OF 16.89 FEET; THENCE NORTH 02.28'27" EAST, A DISTANCE OF 111.81 FEET; THENCE NORTH 87'31'33" WEST, A DISTANCE OF 12.26 FEET; THENCE NORTH 02'28'27' EAST, A DISTANCE OF 20.00 FEET; THENCE SOUTH 87'31'33" EAST, A DISTANCE OF 12.26 FEET; THENCE NORTH 02°28'27" EAST, A DISTANCE OF 156.30 FEET; THENCE NORTH 42°31'33" WEST, A DISTANCE OF 26.72 FEET; THENCE NORTH 88°33'36" WEST, A DISTANCE OF 240.96 FEET; THENCE SOUTH 47'28'27" WEST, A DISTANCE OF 0.66 FEET; THENCE SOUTH 02'28'27" WEST, A DISTANCE OF 161.53 FEET; THENCE SOUTH 47'28'27" WEST, A DISTANCE OF 20.43 FEET; THENCE NORTH 88'33'54" WEST, A DISTANCE OF 114.82 FEET TO THE POINT OF BEGINNING.

REVISION 1 9-17-09: RE3VISE LEGAL DESCRIPTION NOT A SURVEY SHEET 2 OF 4

Book23459/Page844

Page 3 of 5

.

\*

Page 4 of 5

SHEET 3 OF

TIMOTHY M. SAMETH'S FLORIDA CERTIFICATE

with redactions, if any as required by law as of this day, Jan 16, 2018.

BY

CONNE

0 L F