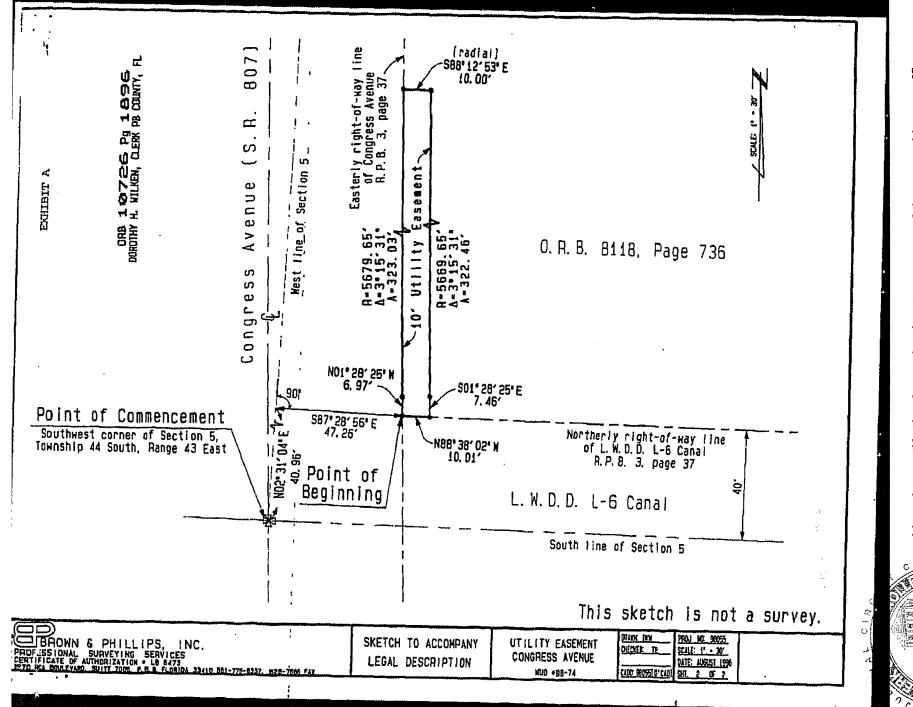

#### SEE EXHIBIT "A", ATTACHED HERETO AND MADE A PART HEREOF

Grantor hereby covenants with Grantee that it is lawfully seized and in possession of the real property herein described and that it has good and lawful right to grant the aforesaid easement free and clear of mortgages and other encumbrances unless specifically stated to the contrary.

" تم ز

Legal Description

A 10 foot wide utility easement lying in Section 5. Township 44 South, Range 43 East, Palm Beach County, Florida, more particularly described as follows:

Commence at the Southwest corner of said Section 5; thence NO2°31′04°E along the Mest line of said Section 5 for 40.96 feet; thence at 90° from the previously described line S87°28′56°E for 47.26 feet to the intersection of the Easterly right-of-way line of Congress Avenue (S.R. 807) with the Northerly right-of-way line of the L.W.D.D. L-6 Canal as shown on S.R. 807 Right-of-way Hap as recorded in Road Plat Book 3, page 37 of the public records of Palm Beach County, Florida, also being the Point of Beginning; thence NO1°28′25°M along the said Easterly right-of-way line of Congress Avenue (S.R. 807) for 6.97 feet to the point of curvature of a curve concave to the East, having a radius of 5679.65 feet; thence Northerly along said curve to the right through a central angle of 3°15′31° for 323.03 feet; thence S88°12′53°E for 10.00 feet to a non-tangent curve concave to the East and being concentric with the previously described curve, having a radius of 5669.65 feet, where the radial line bears S88°12′53°E; thence Southerly along said curve to the left through a central angle of 3°15′31° for 322.46 feet to a point of tangency; thence S01°28′25°E for 7.46 feet to the said Northerly right-of-way line of the L.M.D.D. L-6 Canal; thence N88°3B′02°M along said Northerly right-of-way line for 10.01 feet to the Point of Beginning. Commence at the Southwest corner of said Section 5;

Containing 3, 300 square feet, more or less.