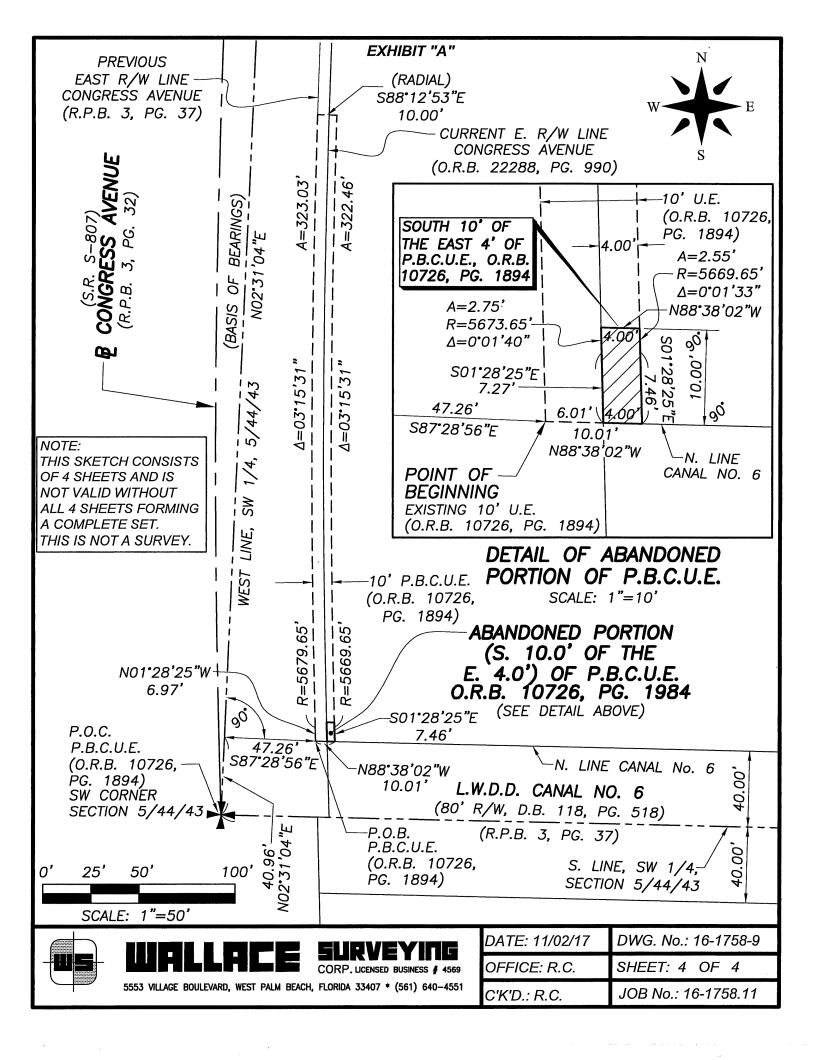

# DESCRIPTION SKETCH FOR: CT BTS LLC, an Arkansas limited liability company

**DESCRIPTION:** Portion of 10' Palm Beach County Utility Easement to be abandoned.

The South 10 feet of the East 4 feet of the following described 10 foot wide Palm Beach County Utility Easement (P.B.C.U.E.) recorded in Official Records Book 10726, Page 1984, Public Records of Palm Beach County, Florida:

A 10 foot wide utility easement lying in Section 5, Township 44 South, Range 43 East, Palm Beach County, Florida, more particularly described as follows:

COMMENCE at the Southwest corner of said Section 5; thence North 02°31'04" East along the West line of said Section 5 for 40.96 feet; thence at 90° from the previously described line South 87°28'56" East for 47.26 feet to the intersection of the Easterly right-of-way line of Congress Avenue (State Road 807) with the Northerly right-of-way line of the Lake Worth Drainage District L-6 Canal as shown on State Road 807 Right-of-Way Map as recorded in Road Plat Book 3, Page 37 of the Public Records of Palm Beach County, Florida, also being the POINT OF BEGINNING; thence North 01°28'25" West along the said Easterly right-of-way line of Congress Avenue (State Road 807) for 6.97 feet to the point of curvature of a curve concave to the East, having a radius of 5679.65 feet; thence Northerly along said curve to the right through a central angle of 3°15'31" for 323.03 feet; thence South 88°12'53" East for 10.00 feet to a non-tangent curve concave to the East and being concentric with the previously described curve, having a radius of 5669.65 feet, where the radial line bears South 88°12'53" East; thence Southerly along said curve to the left through a central angle of 3°15'31" for 322.46 feet to a point of tangency; thence South 01°28'25" East for 7.46 feet to the said Northerly right-of-way line of the Lake Worth Drainage District L-6 Canal; thence North 88°38'02" West along said Northerly right-of-way line for 10.01 feet to the POINT OF BEGINNING.

Containing in all 40 square feet, more or less.