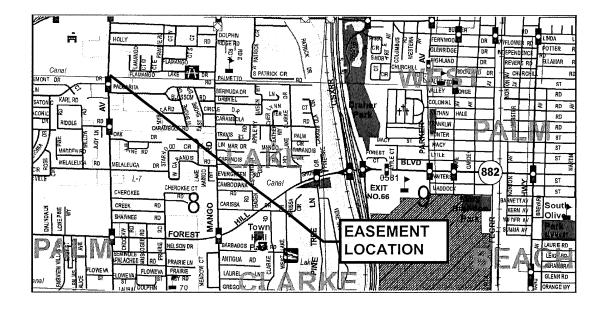

### I. EXECUTIVE BRIEF

Motion and Title: Staff recommends motion to approve: the partial release of a utility easement over property owned by CT BTS, LLC.

**Summary:** On November 2, 1998 a utility easement (Easement) was granted to the County for public water facilities associated with the development of the property identified by PCN 70-43-44-05-00-000-7030 (F.K.A. PCN 00-43-44-05-00-000-7030). The Easement was recorded in the Official Records of Palm Beach County, ORB 10726, Page 1894. During the site plan modification and platting process, it was discovered that a portion of the Easement was determined to be within the property being dedicated to Lake Worth Drainage District (LWDD) as part of the redevelopment. The Water Utilities Department (WUD) has determined that the partial release of the Easement will not affect the existing water facilities and therefore recommends the partial release. <u>District 2</u> (MJ)

**Background and Justification:** A portion of the property in which the Easement is located is required to be dedicated to LWDD for widening of the LWDD L-6 Canal right-of-way as part of the property's redevelopment. LWDD will permit the WUD water facilities required to be within the LWDD L-6 Canal right-of-way. The property owner is requesting release of the portion of the Easement that will be dedicated to and permitted through LWDD.