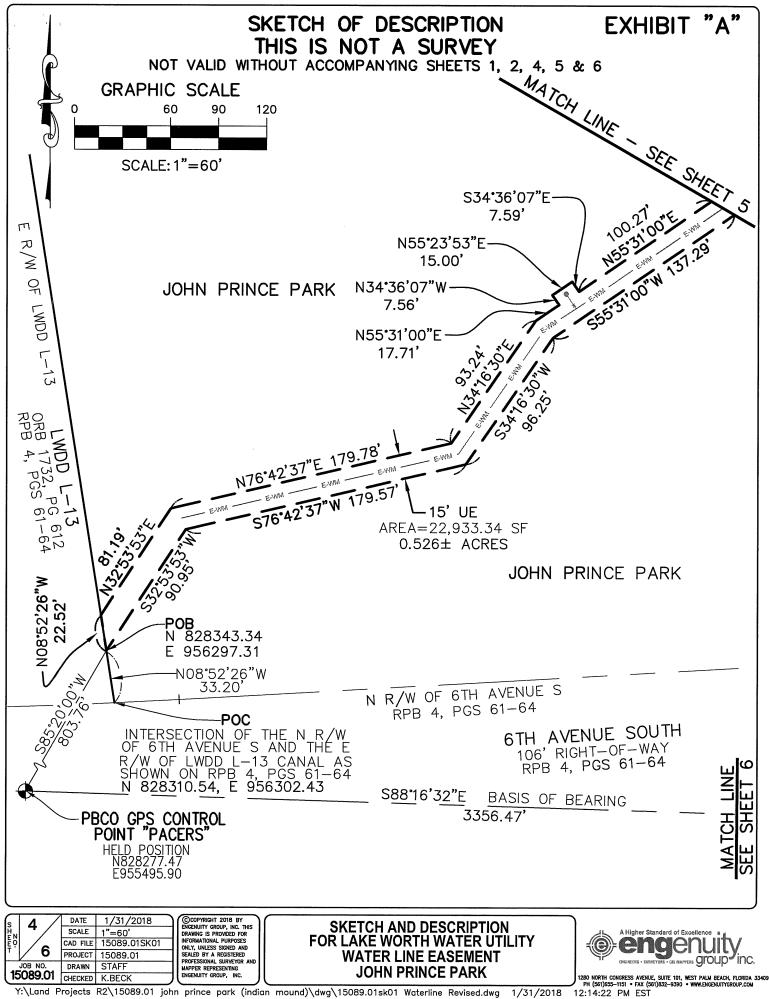

THIS IS NOT A SURVEY NOT VALID WITHOUT ACCOMPANYING SHEETS 2, 3, 4, 5 & 6 LAKE WORTH ROAD 5 Щ VENU SITE  $\overleftarrow{}$ SHEET 5 SS SHEET 6 TERP SHEET 4 CONGRE 6TH AVENUE S ۲A 늰 905 LANTANA ROAD CITY OF LAKE WORTH, FLORIDA LOCATION AND **DESCRIPTION:** SHEET KEY MAP A UTILITY EASEMENT 15 FEET IN WIDTH SITUATED IN SECTION 29, TOWNSHIP 44 SOUTH, RANGE 43 EAST, PALM BEACH COUNTY, FLORIDA, BEING MORE PARTICULARLY DESCRIBED AS FOLLOWS: COMMENCING AT THE INTERSECTION OF THE NORTH RIGHT-OF-WAY LINE OF 6TH AVENUE

SKETCH OF DESCRIPTION

SOUTH AS SHOWN ON ROAD PLAT BOOK 4, PAGES 61 THROUGH 64, INCLUSIVE, AND THE EAST RIGHT-OF-WAY LINE OF THE LAKE WORTH DRAINAGE DISTRICT LATERAL 13 (LWDD L-13) CANAL AS DESCRIBED IN OFFICIAL RECORD BOOK 1732, PAGE 612, BOTH RECORDING REFERENCES BEING OF THE PUBLIC RECORDS OF PALM BEACH COUNTY, FLORIDA; THENCE ALONG SAID EAST RIGHT-OF-WAY LINE, NORTH 08°52'26" WEST, A DISTANCE OF 33.20 FEET TO THE **POINT OF BEGINNING**;

THENCE CONTINUING ALONG SAID EAST RIGHT-OF-WAY LINE, NORTH 08'52'26" WEST, A DISTANCE OF 22.52 FEET; THENCE DEPARTING SAID EAST RIGHT-OF-WAY LINE, NORTH 32'53'53" EAST, A DISTANCE OF 81.19 FEET; THENCE NORTH 76'42'37" EAST, A DISTANCE OF 179.78 FEET; THENCE NORTH 34'16'30" EAST, A DISTANCE OF 93.24 FEET; THENCE NORTH 55'31'00" EAST, A DISTANCE OF 17.71 FEET; THENCE NORTH 34'36'07" WEST, A DISTANCE OF 7.56 FEET; THENCE NORTH 55'23'53" EAST, A DISTANCE OF 15.00 FEET; THENCE SOUTH 34'36'07" EAST, A DISTANCE OF 7.59 FEET; THENCE NORTH 55'31'00" EAST, A DISTANCE OF 100.27 FEET TO A POINT ON THE ARC OF A NON-TANGENT CURVE CONCAVE TO THE EAST HAVING A RADIUS OF 686.82 FEET FROM WHICH A RADIAL LINE BEARS SOUTH 84'58'46" EAST; THENCE NORTHERLY ALONG THE ARC OF SAID CURVE THROUGH A CENTRAL ANGLE OF 19'06'06", AN ARC DISTANCE OF 228.98 FEET TO A POINT ON THE ARC OF A NON-TANGENT CURVE CONCAVE TO THE SOUTHEAST HAVING A RADIUS OF 489.49 FEET FROM WHICH A RADIAL LINE BEARS SOUTH 63'46'19" EAST; THENCE NORTHEASTERLY ALONG THE ARC OF SAID CURVE THROUGH A CENTRAL ANGLE OF 22'43'40", AN ARC DISTANCE OF 194.17 FEET TO **DESCRIPTION CONTINUED ON SHEET 2** 