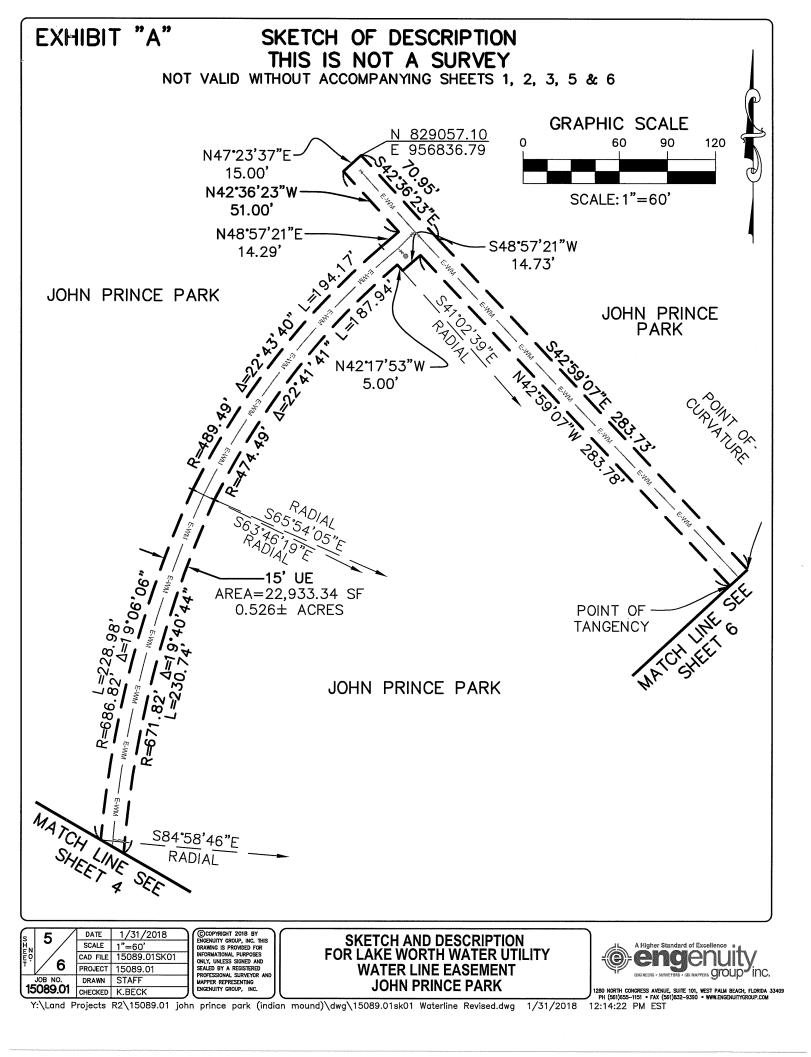

## SKETCH OF DESCRIPTION THIS IS NOT A SURVEY NOT VALID WITHOUT ACCOMPANYING SHEETS 1, 3, 4, 5 & 6

## DESCRIPTION CONTINUED

THE POINT OF TANGENCY; THENCE NORTH 48°57'21" EAST, A DISTANCE OF 14.29 FEET; THENCE NORTH 42°36'23" WEST, A DISTANCE OF 51.00 FEET; THENCE NORTH 47°23'37" EAST, A DISTANCE OF 15.00 FEET; THENCE SOUTH 42°36'23" EAST, A DISTANCE OF 70.95 FEET; THENCE SOUTH 42°59'07" EAST, A DISTANCE OF 283.73 FEET TO THE POINT OF CURVATURE OF A CURVE CONCAVE TO THE NORTHEAST HAVING A RADIUS OF 1987.24 FEET; THENCE SOUTHEASTERLY ALONG THE ARC OF SAID CURVE THROUGH A CENTRAL ANGLE OF 6°23'40", AN ARC DISTANCE OF 221.78 FEET; THENCE SOUTH 36°52'36" WEST, A DISTANCE OF 22.55 FEET; THENCE NORTH 53°07'24" WEST, A DISTANCE OF 15.00 FEET; THENCE NORTH 36°52'36" A DISTANCE OF 8.55 FEET TO A POINT ON THE ARC OF A NON-TANGENT CURVE FAST CONCAVE TO THE NORTHEAST HAVING A RADIUS OF 2002.24 FEET FROM WHICH A RADIAL LINE BEARS NORTH 41°01'21" EAST; THENCE NORTHWESTERLY ALONG THE ARC OF SAID CURVE THROUGH A CENTRAL ANGLE OF 5°59'32", AN ARC DISTANCE OF 209.40 FEET TO THE POINT OF TANGENCY; THENCE NORTH 42°59'07" WEST, A DISTANCE OF 283.78 FEET; THENCE SOUTH 48°57'21" WEST, A DISTANCE OF 14.73 FEET; THENCE NORTH 42°17'53" WEST, A DISTANCE OF 5.00 FEET TO A POINT ON THE ARC OF A NON-TANGENT CURVE CONCAVE TO THE SOUTHEAST HAVING A RADIUS OF 474.49 FEET FROM WHICH A RADIAL LINE BEARS SOUTH 41°02'39" EAST; THENCE SOUTHWESTERLY ALONG THE ARC OF SAID CURVE THROUGH A CENTRAL ANGLE OF 22°41'41", AN ARC DISTANCE OF 187.94 FEET TO A POINT ON THE ARC OF A NON-TANGENT CURVE CONCAVE TO THE EAST HAVING A RADIUS OF 671.82 FEET FROM WHICH A RADIAL LINE BEARS SOUTH 65°54'05" EAST; THENCE SOUTHWESTERLY ALONG THE ARC OF SAID CURVE THROUGH A CENTRAL ANGLE OF 19°40'44", AN ARC DISTANCE OF 230.74 FEET; THENCE SOUTH 55°31'00" WEST, A DISTANCE OF 137.29 FEET; THENCE SOUTH 34°16'30" WEST, A DISTANCE OF 96.25 FEET; THENCE SOUTH 76°42'37" WEST, A DISTANCE OF 179.57 FEET; THENCE SOUTH 32°53'53" WEST, A DISTANCE OF 90.95 FEET TO A POINT ON THE AFOREMENTIONED EAST RIGHT-OF-WAY LINE OF THE LAKE WORTH DRAINAGE DISTRICT LATERAL 13 (LWDD L-13) CANAL AND THE POINT OF BEGINNING.