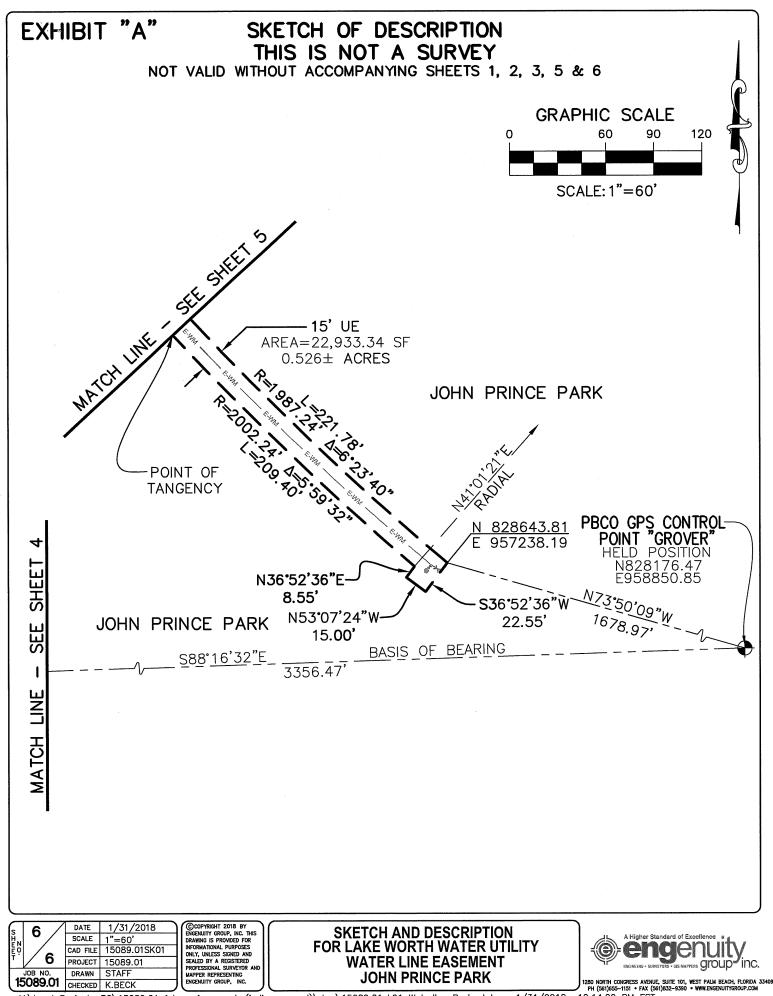

## DESCRIPTION CONTINUED

THE POINT OF TANGENCY; THENCE NORTH 48°57'21" EAST, A DISTANCE OF 14.29 FEET; THENCE NORTH 42°36'23" WEST, A DISTANCE OF 51.00 FEET; THENCE NORTH 47°23'37" EAST, A DISTANCE OF 15.00 FEET; THENCE SOUTH 42°36'23" EAST, A DISTANCE OF 70.95 FEET; THENCE SOUTH 42°59'07" EAST, A DISTANCE OF 283.73 FEET TO THE POINT OF CURVATURE OF A CURVE CONCAVE TO THE NORTHEAST HAVING A RADIUS OF 1987.24 FEET; THENCE SOUTHEASTERLY ALONG THE ARC OF SAID CURVE THROUGH A CENTRAL ANGLE OF 6°23'40", AN ARC DISTANCE OF 221.78 FEET; THENCE SOUTH 36°52'36" WEST, A DISTANCE OF 22.55 FEET; THENCE NORTH 53°07'24" WEST, A DISTANCE OF 15.00 FEET; THENCE NORTH 36°52'36" A DISTANCE OF 8.55 FEET TO A POINT ON THE ARC OF A NON-TANGENT CURVE FAST CONCAVE TO THE NORTHEAST HAVING A RADIUS OF 2002.24 FEET FROM WHICH A RADIAL LINE BEARS NORTH 41°01'21" EAST; THENCE NORTHWESTERLY ALONG THE ARC OF SAID CURVE THROUGH A CENTRAL ANGLE OF 5°59'32", AN ARC DISTANCE OF 209.40 FEET TO THE POINT OF TANGENCY; THENCE NORTH 42°59'07" WEST, A DISTANCE OF 283.78 FEET; THENCE SOUTH 48°57'21" WEST, A DISTANCE OF 14.73 FEET; THENCE NORTH 42°17'53" WEST, A DISTANCE OF 5.00 FEET TO A POINT ON THE ARC OF A NON-TANGENT CURVE CONCAVE TO THE SOUTHEAST HAVING A RADIUS OF 474.49 FEET FROM WHICH A RADIAL LINE BEARS SOUTH 41°02'39" EAST; THENCE SOUTHWESTERLY ALONG THE ARC OF SAID CURVE THROUGH A CENTRAL ANGLE OF 22°41'41", AN ARC DISTANCE OF 187.94 FEET TO A POINT ON THE ARC OF A NON-TANGENT CURVE CONCAVE TO THE EAST HAVING A RADIUS OF 671.82 FEET FROM WHICH A RADIAL LINE BEARS SOUTH 65°54'05" EAST; THENCE SOUTHWESTERLY ALONG THE ARC OF SAID CURVE THROUGH A CENTRAL ANGLE OF 19°40'44", AN ARC DISTANCE OF 230.74 FEET; THENCE SOUTH 55°31'00" WEST, A DISTANCE OF 137.29 FEET; THENCE SOUTH 34°16'30" WEST, A DISTANCE OF 96.25 FEET; THENCE SOUTH 76°42'37" WEST, A DISTANCE OF 179.57 FEET; THENCE SOUTH 32°53'53" WEST, A DISTANCE OF 90.95 FEET TO A POINT ON THE AFOREMENTIONED EAST RIGHT-OF-WAY LINE OF THE LAKE WORTH DRAINAGE DISTRICT LATERAL 13 (LWDD L-13) CANAL AND THE POINT OF BEGINNING.

CONTAINING 22933.34 SQUARE FEET OR 0.526 ACRES, MORE OR LESS.

| on Thinking | 2<br>2<br>6 | DATE<br>SCALE<br>CAD FILE<br>PROJECT |                 | CCOPYRIGHT 2018 BY<br>ENGENUITY GROUP, INC. THIS<br>DRAMMG IS PROVIDED FOR<br>INFORMATIONAL PURPOSES<br>ONLY, UNLESS SIGNED AND<br>SEALED BY A REGISTERED<br>PROFESSIONAL SURVEYOR AND | SKETCH AND DESCRIPTION<br>FOR LAKE WORTH WATER UTILITY<br>WATER LINE EASEMENT | A Higher Standard of Excellence                                                                                                        |
|-------------|-------------|--------------------------------------|-----------------|----------------------------------------------------------------------------------------------------------------------------------------------------------------------------------------|-------------------------------------------------------------------------------|----------------------------------------------------------------------------------------------------------------------------------------|
| Г           | JOB NO.     |                                      | STAFF           | MAPPER REPRESENTING                                                                                                                                                                    | JOHN PRINCE PARK                                                              | BRUNEEDIS - SUBVETUNS - GLE MARPPENS GI OCIP II 10.                                                                                    |
| J           | 15089.01    | CHECKED                              | K.BECK          | ENGENUITY GROUP, INC.                                                                                                                                                                  |                                                                               | 1280 NORTH CONGRESS AVENUE, SUITE 101, WEST PALM BEACH, FLORIDA 33409<br>PH (561)655-1151 • FAX (561)832-9390 • WWW.ENGENUITYGROUP.COM |
|             | Y:\Land     | Projects                             | R2\15089.01 joh | n prince park (india                                                                                                                                                                   | n mound)\dwg\15089.01sk01 Waterline Revised.dwg 1/31/2018                     | 12:14:22 PM EST                                                                                                                        |