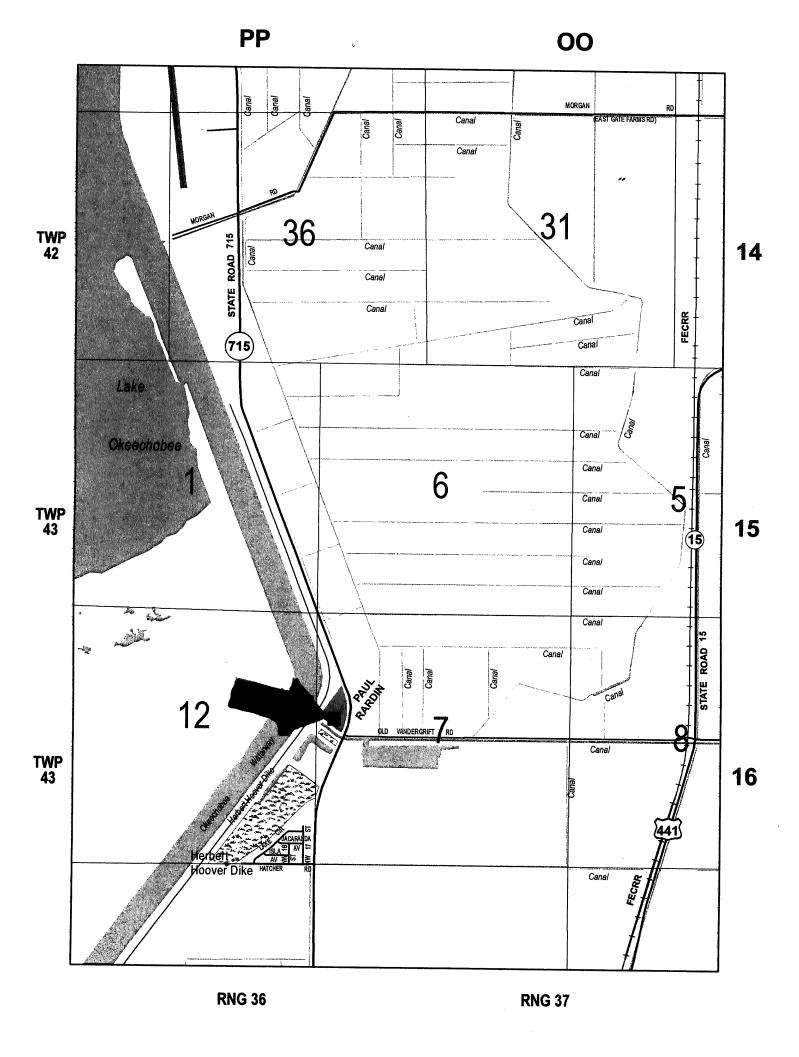

Summary: Paul Rardin Park is located at 460 State Road 715, northwest of Belle Glade. The U.S. Army Corps of Engineers (USACE) is replacing a water control structure adjacent to the Park as part of the restoration of the Herbert Hoover Dike. Thalle was awarded the construction project. The Board initially approved a License Agreement in 2014 (R-2014-1040), allowing Thalle to use part of the Park for the placement of temporary above ground storm water discharge pipes and the staging of construction materials for the project. Due to delays in the project, the Board approved additional License Agreements in October 2015 (R-2015-1390) and in January 2017 (R-2017-0047), which expired on December 20, 2017. Prior to the expiration of the License Agreement, Thalle assured Staff that the project would be completed and the property vacated by mid December 2017. On December 13, 2017, Thalle advised Staff that the project completion would be delayed due to lack of materials to finish construction of the embankment on the levy. Thalle has requested the continued use of the Park for an additional 12 months until December 20, 2018. Staff received the executed copy of the License Agreement from Thalle on February 26, 2018, and placed the item on the first available agenda. The license area is 34,000 square feet (.78 acres). The County may terminate the License Agreement at any time. The restoration of the Herbert Hoover Dike is in the best interest of the community's safety and welfare. The construction project is federally funded and any charge for the license would be passed through to the USACE. Therefore, this License Agreement is being granted at no charge. (PREM) District 6 (HJF)

LOCATION MAP

Attachment No. 1
Page 1 of 1