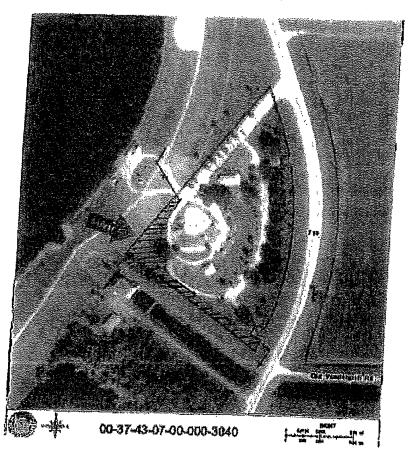

Summary: Paul Rardin Park is located at 460 State Road 715, northwest of Belle Glade. The U.S. Army Corps of Engineers (USACE) is replacing a water control structure adjacent to the Park as part of the restoration of the Herbert Hoover Dike. Thalle was awarded the construction project. The Board initially approved a License Agreement in 2014 (R-2014-1040), allowing Thalle to use part of the Park for the placement of temporary above ground storm water discharge pipes and the staging of construction materials for the project. Due to delays in the project, the Board approved additional License Agreements in October 2015 (R-2015-1390) and in January 2017 (R-2017-0047), which expired on December 20, 2017. Prior to the expiration of the License Agreement, Thalle assured Staff that the project would be completed and the property vacated by mid December 2017. On December 13, 2017, Thalle advised Staff that the project completion would be delayed due to lack of materials to finish construction of the embankment on the levy. Thalle has requested the continued use of the Park for an additional 12 months until December 20, 2018. Staff received the executed copy of the License Agreement from Thalle on February 26, 2018, and placed the item on the first available agenda. The license area is 34,000 square feet (.78 acres). The County may terminate the License Agreement at any time. The restoration of the Herbert Hoover Dike is in the best interest of the community's safety and welfare. The construction project is federally funded and any charge for the license would be passed through to the USACE. Therefore, this License Agreement is being granted at no charge. (PREM) District 6 (HJF)

LOCATION MAP

Attachment No. 1
Page 1 of 1