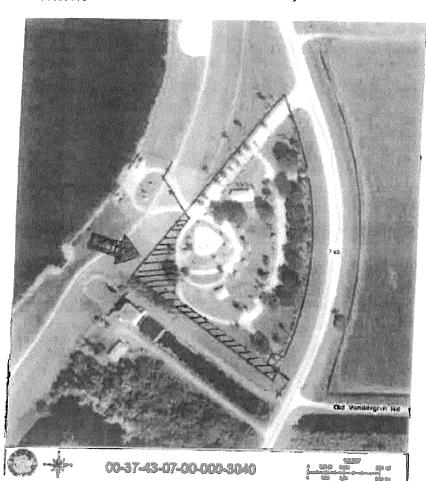

Summary: Paul Rardin Park is located at 460 State Road 715, northwest of Belle Glade. The U.S. Army Corps of Engineers (USACE) is replacing a water control structure adjacent to the Park as part of the restoration of the Herbert Hoover Dike. Thalle was awarded the construction project. The Board initially approved a License Agreement in 2014 (R-2014-1040), allowing Thalle to use part of the Park for the placement of temporary above ground storm water discharge pipes and the staging of construction materials for the project. Due to delays in the project, the Board approved additional License Agreements in October 2015 (R-2015-1390) and in January 2017 (R-2017-0047), which expired on December 20, 2017. Prior to the expiration of the License Agreement, Thalle assured Staff that the project would be completed and the property vacated by mid December 2017. On December 13, 2017, Thalle advised Staff that the project completion would be delayed due to lack of materials to finish construction of the embankment on the levy. Thalle has requested the continued use of the Park for an additional 12 months until December 20, 2018. Staff received the executed copy of the License Agreement from Thalle on February 26, 2018, and placed the item on the first available agenda. The license area is 34,000 square feet (.78 acres). The County may terminate the License Agreement at any time. The restoration of the Herbert Hoover Dike is in the best interest of the community's safety and welfare. The construction project is federally funded and any charge for the license would be passed through to the USACE. Therefore, this License Agreement is being granted at no charge. (PREM) District 6 (HJF)

LOCATION MAP

Attachment No. 1
Page 1 of 1