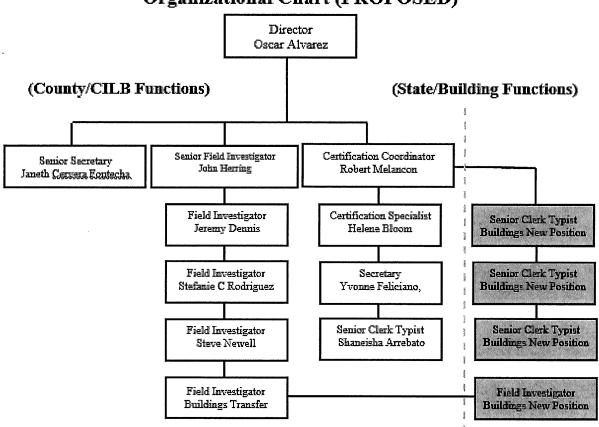

## Organizational Chart (PROPOSED)

### 1. EXECUTIVE BRIEF

**Motion and Title: Staff requests motion to approve:** Four (4) positions for the Building Division to be utilized in Contractors Certification Division as follows: three (3) Senior Clerk Typists and one (1) Field Investigator. Building Division will be funding the four positions.

**Summary:** The four new positions will focus on State Contractors registration and unlicensed contractors. The proposed positions will reside within the Contractors Certification Division to support the Building Division permitting and regulatory enforcement. This would include registering and maintaining current licensing information for State Certified Contractors applying for permits in unincorporated Palm Beach County and to conduct investigation and enforcement of complaints relating to State Certified and unlicensed contractors. The additional staff would enhance and improve customer service. Two thirds of the contractors currently registered with the County are State Licensed contractors. Pursuant to Florida Statutes, the registration of these contractors can be funded with permit fees from the Building Division. In addition, Florida law authorizes permit fees to be utilized to fund investigation and enforcement activity relating to State Certified and unlicensed contractors. Countywide (AH)