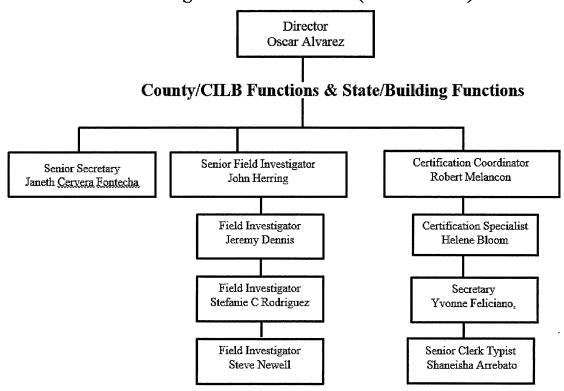

# **Organizational Chart (CURRENT)**

Contactors Certification Division January 2018

Background and Policy Issues: From 2009 to the present, the number of State Certified contractors registering credentials with the County has increased dramatically. In 2009, there were 2,500 State Contractors registered with the County and as of 2016, there were 8,341. Prior to July 1, 2016, a \$50 registration fee was charged by the Contractors Certification Division to register the credentials of a State Certified contractor. At that time, many other communities around the County and State charged similar fees. However, in 2016, Florida Statute Section 553.80(7) was amended by adding Section (7)(d), which prohibited any local enforcement agency from charging a separate fee to register the credentials of a State Certified contractor. As a result, in addition to the lost revenue from registrations in the Contractors Certification Division, some municipalities may be directing State Certified Contractors to the County to register their credentials in order to pull permits in the local municipality. The Contactors Certification Division currently has ten (10) full time employees. Funding will be utilized from the Building Division with no impact to the County's ad valorem general fund.