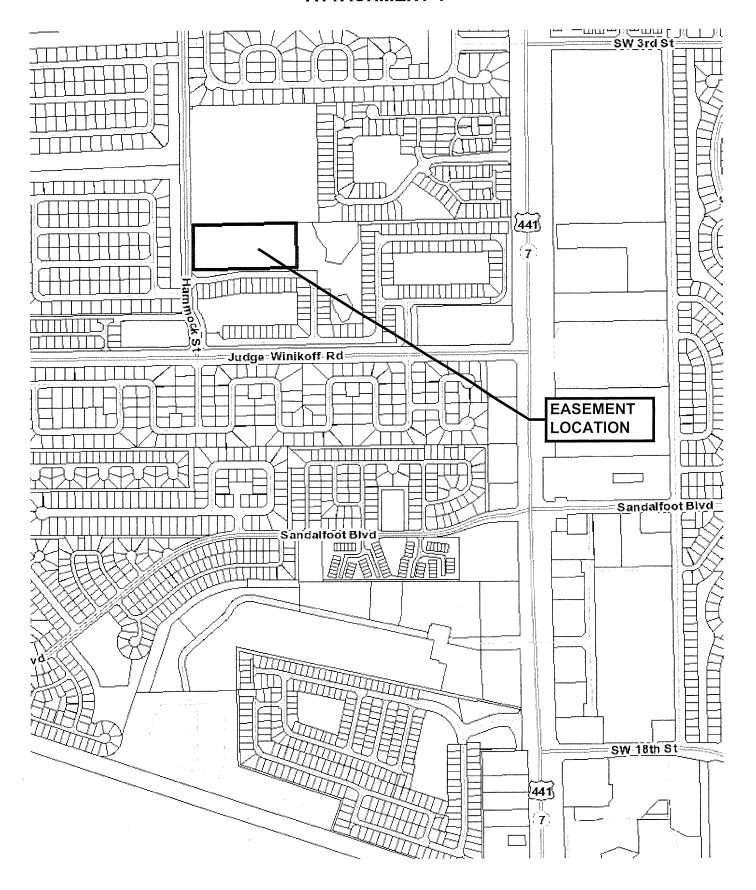

### I. EXECUTIVE BRIEF

**Motion and Title: Staff recommends motion to approve:** a release of a utility easement over property owned by School Property Development West Boca, LLC.

**Summary:** The document will release the County's interest in a utility easement recorded in the Official Records of Palm Beach County, ORB 06581, Page 1928. During the redevelopment of the site it was determined the existing utility easement is no longer required for the public water and wastewater facilities that are being relocated as part of the redevelopment of the property. The Water Utilities Department (WUD) has determined that the release of easement will not affect existing or new water facilities and therefore, recommends the release. <u>District 5</u> (MJ)

**Background and Justification:** On September 17, 1990, a utility easement was granted to the County for public water and wastewater facilities associated with the development of the property identified by PCN 00-41-47-25-01-064-0010. Upon redevelopment, the existing public water and wastewater facilities were removed and new public water and wastewater facilities installed. A new utility easement is being granted to the County for the new public water and wastewater facilities. The property in which the easement is located will no longer be used for any existing or future WUD utility facilities. The property owner is requesting release of the easement.

#### Attachments:

- Location Map
- 2. Two (2) Original Release of Utility Easement
- 3. Original Grant of Easement (ORB 06581/PG 1928)

- 4. Copy of Special Warranty Deed (ORB 29256/PG 1149)
- 5. Copy of Quitclaim Deed (ORB 29256/PG 1153)