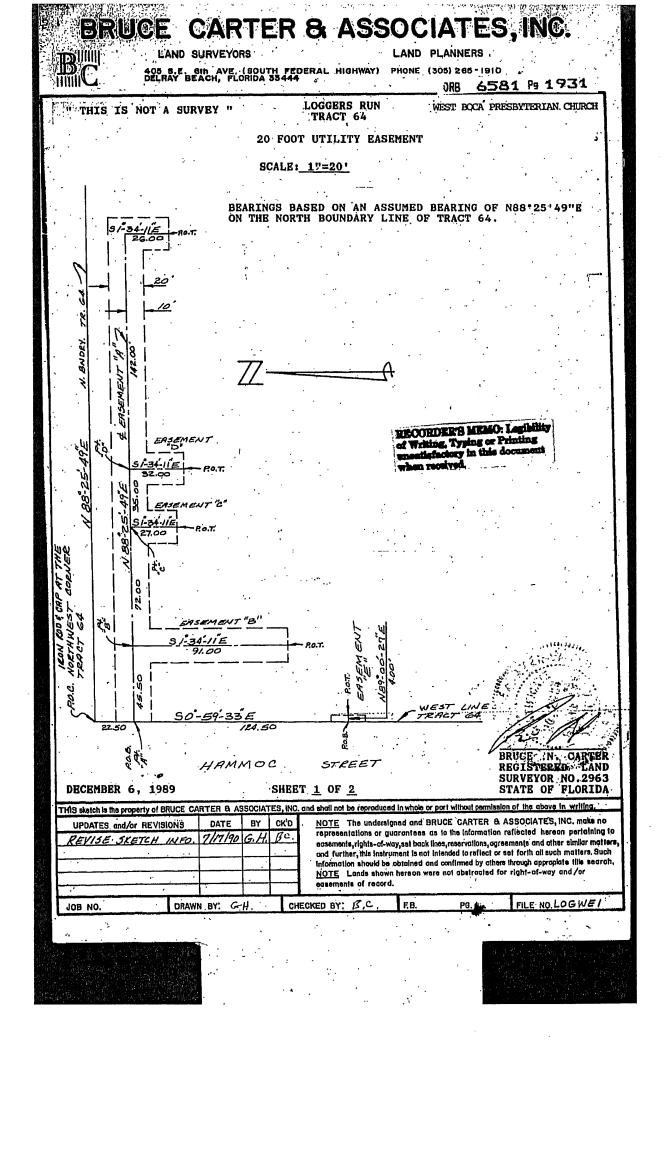

### GRANT OF EASEMENT

**HALL** 

THIS INDENTURE, made this day of

December . 1989 , between WEST BOCA PRESBYTERIAN CHURCH, INC.,

A Florida Corporation, party of the first part, and PAIM BEACH COUNTY, a

political subdivision of the State of Florida, whose address is 2030

South Congress Avenue, West Palm Beach, FL 33406, party of the second

part;

90-266763 Con. 10.00 Doc WITNESSEIGHM.B DUNKLE, CLERK - PB COUNTY, FL

THAT, the party of the first part, for and in consideration of the sum of One (\$1,00) Dollar and other good and valuable considerations, the receipt of which is hereby acknowledged by the party of the first part, has granted and does hereby grant, to the party of the second part, its successors and assigns, forever, the right, privilege and essement to construct, reconstruct, lay, install, operate, maintain, relocate, repair, replace, improve, remove and inspect water transmission and distribution facilities and all appurtenances thereto, and/or sewage transmission and collection facilities and all appurtenant equipment, with full right to ingress thereto and egress therefrom, the property of the party of the first part, described as follows, to wit:

SEE ATTACHED LEGAL DESCRIPTION MARKED EXHIBIT "A"

Palm Beach County
R/W Acquisition Section
Patricia A. Franklin, Manager
P.O. Box 2429
West Palm Beach, Florida 33402

RECORDER'S MEMO: Legibility of Writing, Typing or Printing unsatisfactory in this document when received.