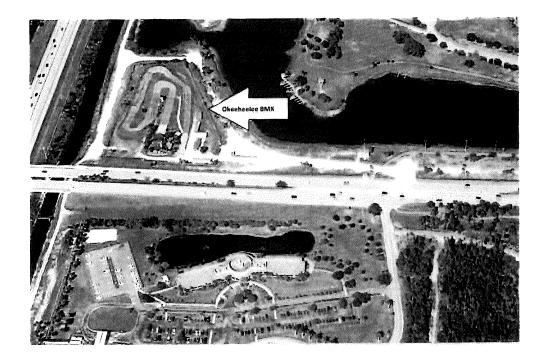

This summary is not to be used as a basis for payment.

LOCATION MAP

3/15/2018

Palm Beach County Parks and Recreation Attn: John Wildner 2700 6<sup>th</sup> Ave South Lake Worth, FL 33461

To Whom It May Concern:

## **PROPERTY**

The Okeeheelee BMX Parents Council's +/- 3.78 acre bicycle moto-cross track is located in the southwest corner of Okeeheelee Park in West Palm Beach, near the northeast corner of the Florida Turnpike and Forest Hill Blvd.; in PCN 00-42-43-27-05-012-0350.