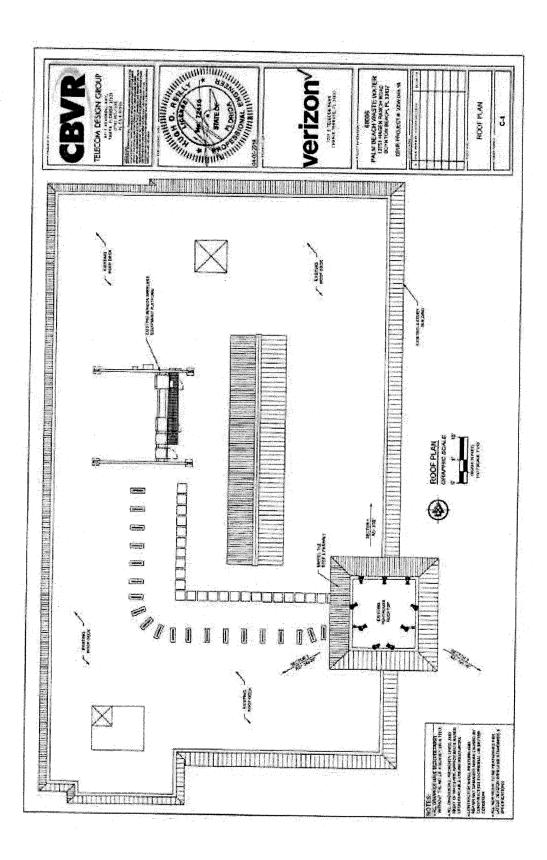

## **Exhibits:**

Exhibit "C-3" - Equipment Specifications

Exhibit "D-3" - Rooftop Site Plan

Exhibit "E-3" - Photo Simulations

Exhibit "F-3" – Frequencies

G:\PREM\PM\In Lease\Verizon SRWRF rooftop\3rd Amendment\Amend 3. hf approved 3.29.2018.docx

WHEREAS, both County and Tenant wish to modify their respective communications equipment and frequencies, document the County's additional AMI antenna and replace Exhibits "C-2", "D-2", "E-2", and "F-2" of the Lease to reflect those modifications; and

- 1. The foregoing recitals are true and correct and incorporated herein by reference. All defined terms as used in this Third Amendment shall have the same meaning and effect as in the Lease.
- 2. Exhibit "C-2" of the Lease is hereby replaced with Exhibit "C-3" attached hereto and made a part hereof.
- 3. Exhibit "D-2" of the Lease is hereby replaced with Exhibit "D-3" attached hereto and made a part hereof.