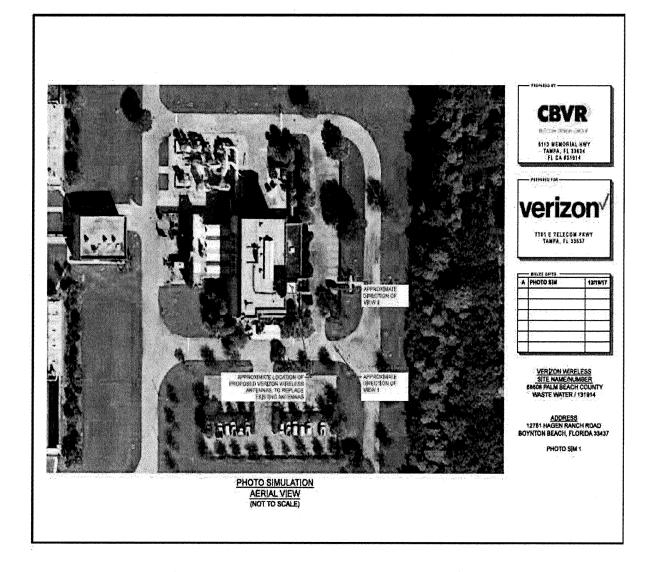

## **Exhibits:**

Exhibit "C-3" - Equipment Specifications

Exhibit "D-3" - Rooftop Site Plan

Exhibit "E-3" - Photo Simulations

Exhibit "F-3" – Frequencies

G:\PREM\PM\In Lease\Verizon SRWRF rooftop\3rd Amendment\Amend 3. hf approved 3.29.2018.docx

- 4. Exhibit "E-2" of the Lease is hereby replaced with Exhibit "E-3" attached hereto and made a part hereof.
- 5. Exhibit "F-2" of the Lease is hereby replaced with Exhibit "F-3" attached hereto and made a part hereof.
- 6. Section 4.05 of the Lease, as amended, is hereby deleted in its entirety and replaced with the following: