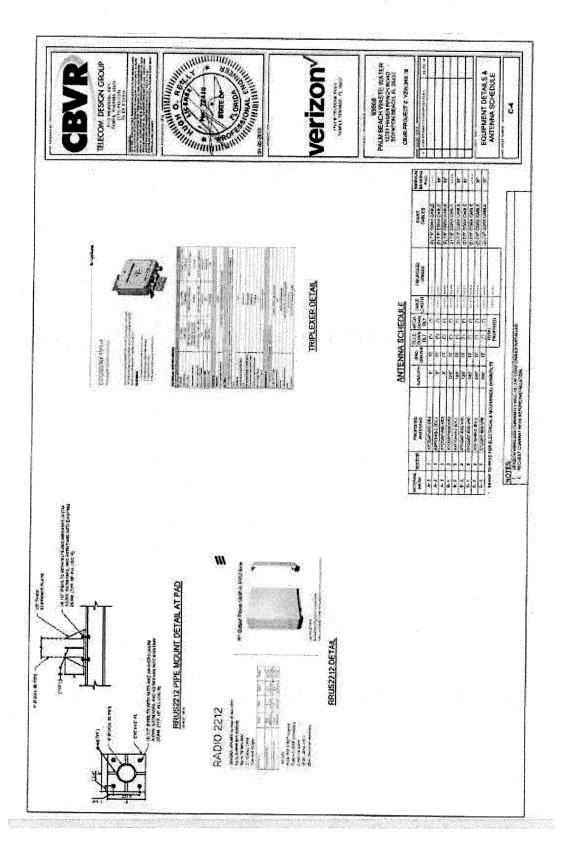

# **Exhibit "C-3" Equipment Specifications**

# X7CQAP-665-V

X-Pol Low/4 Branch RX High, 698-896/1710-2170MHz, 72", 65° H-Beam Variable E-Tilt RET/MET

- Macro Cell Antenna
- 4 Branch RX High Band antenna:
  - One Low Band, Two High Band Antennas in a Single Radome, each with Seperate Tilts
- · Quantity 3 RET or MET Setup
- Suitable for LTE/CDMA/UMTS/GSM
- AISG 2.0 RET or Manual MET Tilt Control

## <u>Available with Integrated Diplexers</u>

Reduces mainline cables Eliminates external devices