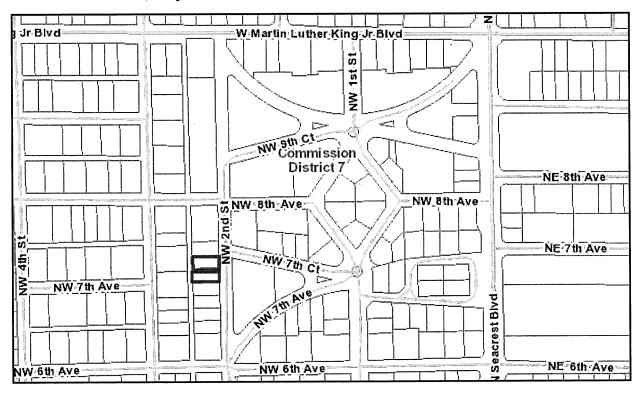

# 741 NW 2<sup>nd</sup> Street, Boynton Beach

#### 731 NW 2<sup>nd</sup> Street, Boynton Beach

Habitat South Sites

North 1

NE 12th Avenue, Boynton Beach

224 NE 11<sup>th</sup> Avenue, Boynton Beach