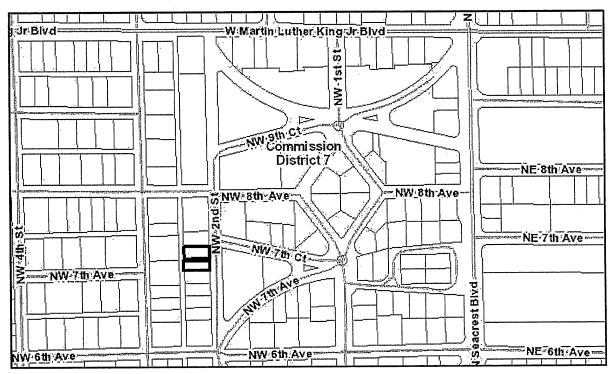

# 741 NW 2<sup>nd</sup> Street, Boynton Beach

#### 731 NW 2<sup>nd</sup> Street, Boynton Beach

Habitat South Sites

North 1

NE 12th Avenue, Boynton Beach

224 NE 11<sup>th</sup> Avenue, Boynton Beach