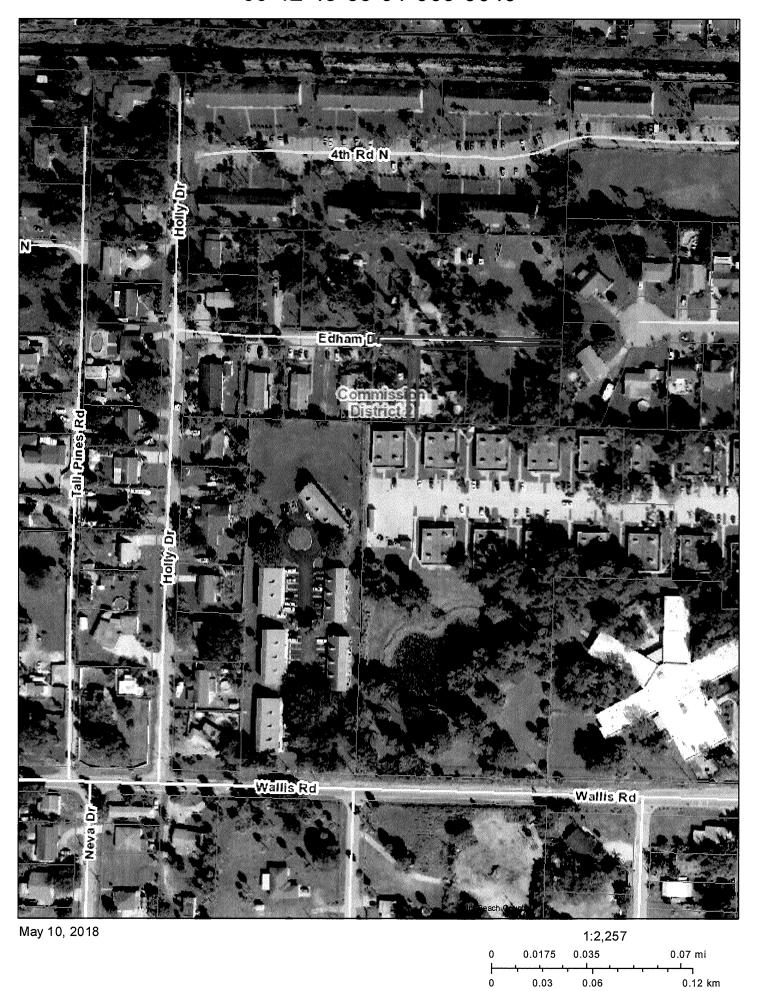

Summary: The County acquired a 0.14 acre parcel of land located on Edham Drive, north of Wallis and west of Haverhill Roads, in unincorporated Palm Beach County, by Tax Deed in September 1996. This property is unbuildable, serves no present or future County purpose and has remained on the surplus property list since it was acquired. The parcel is t-shaped in nature, cannot be developed as a standalone parcel and is of use only to the adjoining owners. In December 2017, PREM was contacted by an adjacent owner expressing an interest in the parcel. The 2017 Property Appraiser assessed value of the parcel is \$42. Pursuant to Florida Statutes, Section 125.35(2), the Board may effect a private sale of the parcel upon a finding that the value of a parcel is \$15,000 or less, and when due to its size, shape, location, and value, it is of use only to one (1) or more adjacent property owners. In accordance with Florida Statutes, Section 125.35(2), notice of the County's intent to sell this parcel was sent to all adjacent property owners. Two (2) adjoining owners responded that they were interested in the surplus parcel. One (1) bid was received from Tiger Real Estate Development, LLC with a proposed purchase price of \$5,000. Tiger Real Estate Development, LLC will pay documentary stamps and recording costs, and accept the property in "AS IS" condition. The County is reserving, for the benefit of the abutting properties and their current owners, a utility easement and an access easement across the property for ingress and egress purposes. The County will retain mineral rights in accordance with Florida Statutes, Section 270.11, but will not retain rights of entry and exploration. Closing will occur within thirty (30) This conveyance must be approved by a Supermajority Vote (5 days of Board approval. Commissioners). (PREM) District 2 (HJF)

**Background and Policy Issues:** The County acquired title to this property by Tax Deed in September 1996. The surplus parcel is adjacent to seven (7) separately owned parcels and provides the sole means of access for five (5) of these parcels. There is a 20' east/west ingress and egress easement located on the northern portion of the surplus parcel. The property will be conveyed, for the benefit of the abutting properties and their current owners, with a reservation of a utility easement across the property and an ingress and egress easement across the northern portion of the property.

# 00-42-43-35-01-009-0040

Attachnient/

0.03

0.06

Artachments Resolution (19 pages)

|--|

RESOLUTION OF THE **OF** BOARD COUNTY COMMISSIONERS OF **PALM BEACH** FLORIDA, AUTHORIZING THE CONVEYANCE OF CERTAIN REAL PROPERTY TO TIGER REAL ESTATE LLC, DEVELOPMENT, **PURSUANT** TO STATUTE SECTION 125.35(2); FOR FIVE THOUSAND DOLLARS AND NO/100 (\$5,000.00), WITH MINERAL PETROLEUM RIGHTS RESERVATION AND WITHOUT RIGHTS OF ENTRY AND EXPLORATION; AND PROVIDING FOR AN EFFECTIVE DATE.