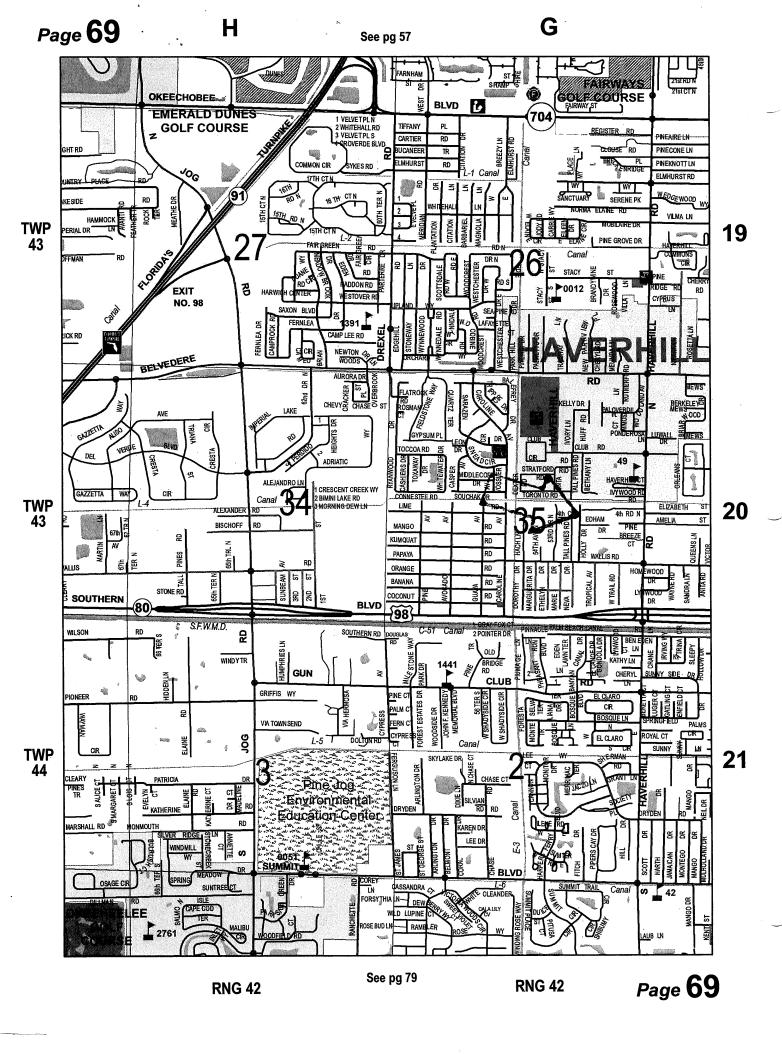

Summary: The County acquired a 0.14 acre parcel of land located on Edham Drive, north of Wallis and west of Haverhill Roads, in unincorporated Palm Beach County, by Tax Deed in September 1996. This property is unbuildable, serves no present or future County purpose and has remained on the surplus property list since it was acquired. The parcel is t-shaped in nature, cannot be developed as a standalone parcel and is of use only to the adjoining owners. In December 2017, PREM was contacted by an adjacent owner expressing an interest in the parcel. The 2017 Property Appraiser assessed value of the parcel is \$42. Pursuant to Florida Statutes, Section 125.35(2), the Board may effect a private sale of the parcel upon a finding that the value of a parcel is \$15,000 or less, and when due to its size, shape, location, and value, it is of use only to one (1) or more adjacent property owners. In accordance with Florida Statutes, Section 125.35(2), notice of the County's intent to sell this parcel was sent to all adjacent property owners. Two (2) adjoining owners responded that they were interested in the surplus parcel. One (1) bid was received from Tiger Real Estate Development, LLC with a proposed purchase price of \$5,000. Tiger Real Estate Development, LLC will pay documentary stamps and recording costs, and accept the property in "AS IS" condition. The County is reserving, for the benefit of the abutting properties and their current owners, a utility easement and an access easement across the property for ingress and egress purposes. The County will retain mineral rights in accordance with Florida Statutes, Section 270.11, but will not retain rights of entry and exploration. Closing will occur within thirty (30) This conveyance must be approved by a Supermajority Vote (5 days of Board approval. Commissioners). (PREM) District 2 (HJF)

**Background and Policy Issues:** The County acquired title to this property by Tax Deed in September 1996. The surplus parcel is adjacent to seven (7) separately owned parcels and provides the sole means of access for five (5) of these parcels. There is a 20' east/west ingress and egress easement located on the northern portion of the surplus parcel. The property will be conveyed, for the benefit of the abutting properties and their current owners, with a reservation of a utility easement across the property and an ingress and egress easement across the northern portion of the property.

LOCATION MAP Attachment/ 17,2